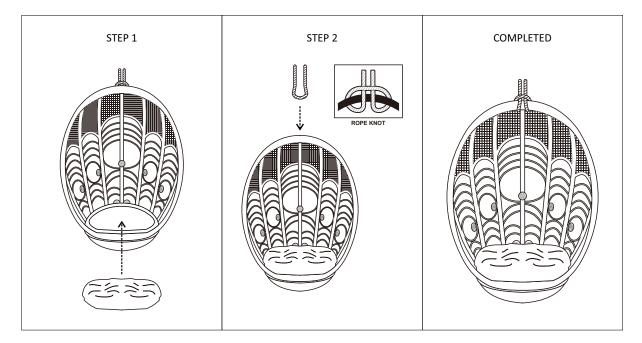

## **ASSEMBLE INSTRUCTION**

## 13119

Please read instructions carefully. See Hardware and Furniture Parts List for guidance. Be sure you have all parts before you start assembling. Place all furniture parts on a clean and flat soft surface, such as carpet or a rug to prevent from being scratched.

## FOR ASSEMBLY

- Sort out the parts and fittings as shown. Assemble product step by step.

- Make sure the string is tied to a sturdy object

- Make sure the rope uses the correct knot