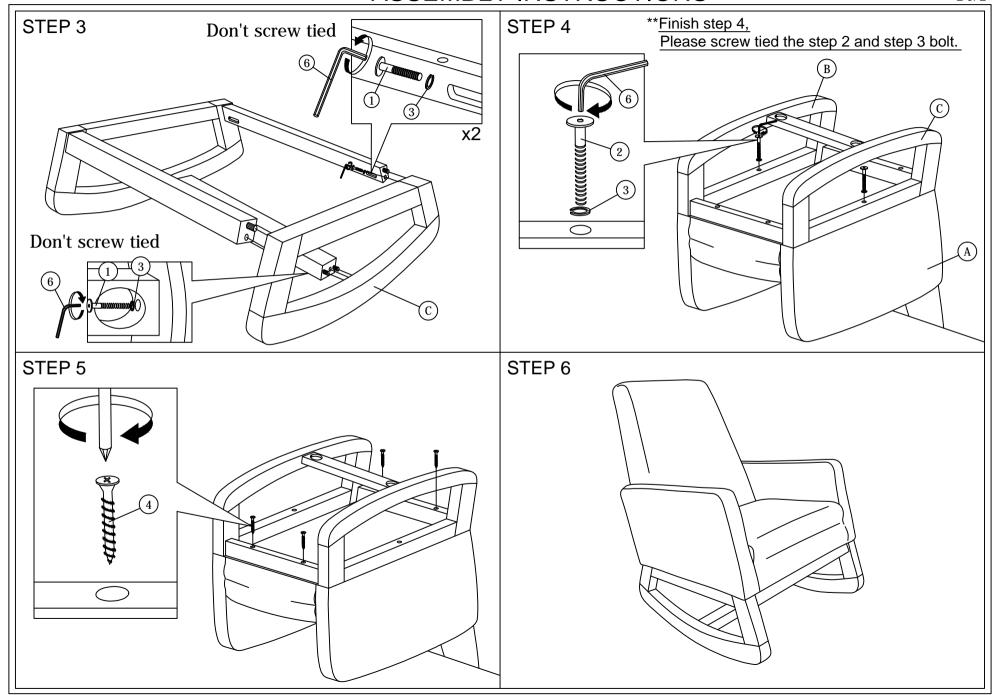

- CAUTIONS: 1. Do not FULLY TIGHTEN the nut or nut bolt until all nut or bolt is ready assembed.
  - 2. Do not OVER TIGHTEN the nut or bolt to avoid causing damages to the thread.
  - 3. Keep all hardware parts out of reach of children.

| PART LIST |               |      |  |  |
|-----------|---------------|------|--|--|
| ITEM      | DESCRIPTION   | QTY  |  |  |
| Α         | CHAIR         | 1 PC |  |  |
| В         | CHAIR LEG (L) | 1 PC |  |  |
| С         | CHAIR LEG (R) | 1 PC |  |  |
| D         | FRONT RAIL    | 1 PC |  |  |
| Е         | BACK RAIL     | 1 PC |  |  |
| F         | BOTTOM RAIL   | 1 PC |  |  |

| HARDWARE LIST |                           |                                        |      |  |  |
|---------------|---------------------------|----------------------------------------|------|--|--|
| ITEM          | DESCRIPTION               |                                        | QTY  |  |  |
| 1             | JCBB BOLT M8 x 50mm       | •••••••••••••••••••••••••••••••••••••• | 6pcs |  |  |
| 2             | JCBB BOLT M8 x 60mm       | <b>aaaaaaa</b> ⊡                       | 2pcs |  |  |
| 3             | M8 SPRING WASHER          | 0                                      | 8pcs |  |  |
| 4             | WOOD SCREW M4 x 38mm      |                                        | 4pcs |  |  |
| 5             | WOOD DOWEL M8 x 35mm      |                                        | 8pcs |  |  |
| 6             | M5 ALLEN KEY (BALL SHAPE) | >                                      | 1pc  |  |  |