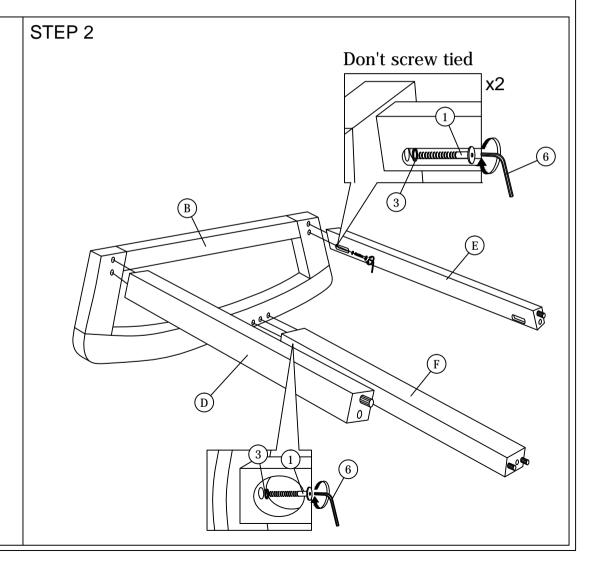

- CAUTIONS: 1. Do not FULLY TIGHTEN the nut or nut bolt until all nut or bolt is ready assembed.
  - 2. Do not OVER TIGHTEN the nut or bolt to avoid causing damages to the thread.
  - 3. Keep all hardware parts out of reach of children.

| PART LIST |               |      |  |  |
|-----------|---------------|------|--|--|
| ITEM      | DESCRIPTION   | QTY  |  |  |
| Α         | CHAIR         | 1 PC |  |  |
| В         | CHAIR LEG (L) | 1 PC |  |  |
| С         | CHAIR LEG (R) | 1 PC |  |  |
| D         | FRONT RAIL    | 1 PC |  |  |
| Е         | BACK RAIL     | 1 PC |  |  |
| F         | BOTTOM RAIL   | 1 PC |  |  |

| HARDWARE LIST |                           |                                        |      |  |  |
|---------------|---------------------------|----------------------------------------|------|--|--|
| ITEM          | DESCRIPTION               |                                        | QTY  |  |  |
| 1             | JCBB BOLT M8 x 50mm       | •••••••••••••••••••••••••••••••••••••• | 6pcs |  |  |
| 2             | JCBB BOLT M8 x 60mm       | <b>aaaaaaa</b> ⊡                       | 2pcs |  |  |
| 3             | M8 SPRING WASHER          | 0                                      | 8pcs |  |  |
| 4             | WOOD SCREW M4 x 38mm      |                                        | 4pcs |  |  |
| 5             | WOOD DOWEL M8 x 35mm      |                                        | 8pcs |  |  |
| 6             | M5 ALLEN KEY (BALL SHAPE) | >                                      | 1pc  |  |  |