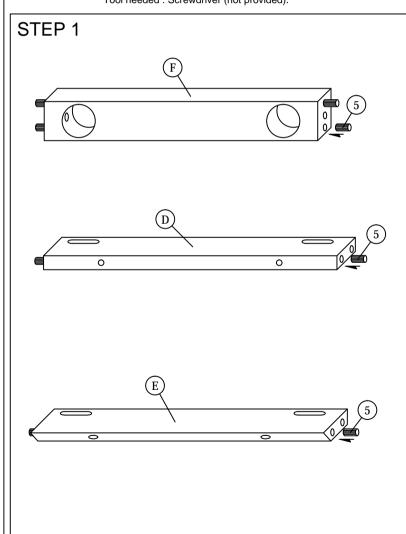

| PART LIST |               |      |  |  |
|-----------|---------------|------|--|--|
| ITEM      | DESCRIPTION   | QTY  |  |  |
| Α         | CHAIR         | 1 PC |  |  |
| В         | CHAIR LEG (L) | 1 PC |  |  |
| С         | CHAIR LEG (R) | 1 PC |  |  |
| D         | FRONT RAIL    | 1 PC |  |  |
| Е         | BACK RAIL     | 1 PC |  |  |
| F         | BOTTOM RAIL   | 1 PC |  |  |

| HARDWARE LIST |                           |                                        |      |  |  |
|---------------|---------------------------|----------------------------------------|------|--|--|
| ITEM          | DESCRIPTION               |                                        | QTY  |  |  |
| 1             | JCBB BOLT M8 x 50mm       | •••••••••••••••••••••••••••••••••••••• | 6pcs |  |  |
| 2             | JCBB BOLT M8 x 60mm       | <b>aaaaaaa</b> ⊡                       | 2pcs |  |  |
| 3             | M8 SPRING WASHER          | 0                                      | 8pcs |  |  |
| 4             | WOOD SCREW M4 x 38mm      |                                        | 4pcs |  |  |
| 5             | WOOD DOWEL M8 x 35mm      |                                        | 8pcs |  |  |
| 6             | M5 ALLEN KEY (BALL SHAPE) | >                                      | 1pc  |  |  |