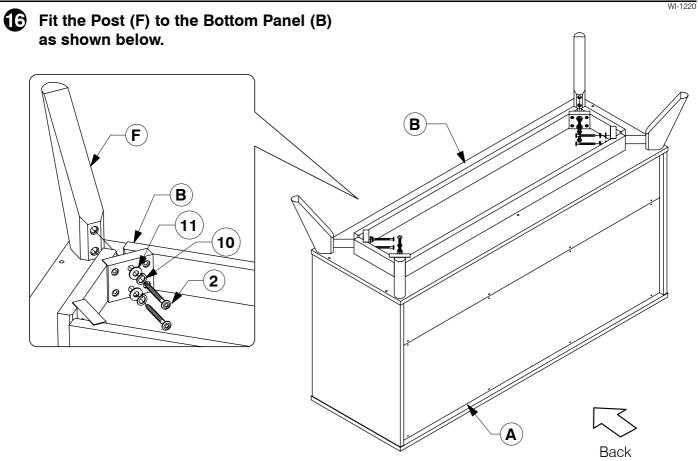

WI-1220

Assemble the Drawer Back (M) to the Drawer Sides (O & P).





Turn the Drawer over to fit angled 25mm Wood screws (6) to the Drawer Rail (N).





**Assembly Instructions** 

Fit the Side Panel- Right Hand (J) & Center Frame (H) to the Top Panel (A).

Holes to assemble Bottom Panel

Important:
Drawer Runner facing front.

Rail facing back

9 Fit the Support Bar (C) to the Side Panel- Right Hand (J) & Center Frame (H) as shown.



Page 4 of 9

x 2

Back

Assembly Instructions

Fit the other side of Side Panel- Left Hand (G) to the Top Panel (A) & Support Bar (C).







Assembly Instructions





Assembly Instructions

Assembled the Bottom Panel (B) 8 to the frame. 8 **B 8** E G Back Tighten the Back Panel- Narrow (E) with screws. B E **G D** 

Back

**Assembly Instructions** 



#### Fit and adjust the Drawer Face (L).

\* NOTE: Before fitting the Wood Screws. Lossen the JCBs on the Drawer Face if the face needs alignment.



# 9001 6 Drawer Dresser Assembly Instructions