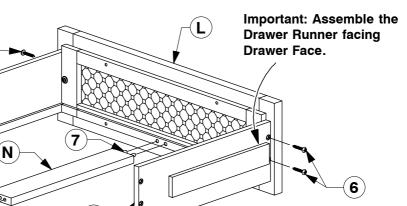

**Assembly Instructions** 

**Assembly Instructions** 

Pardware List

**3** Assemble the Drawer Sides (O & P) & Drawer Rail (N) to the Drawer Face (L).

4 Slide the Drawer Bottom (K) into the groove on the Drawer Sides (O & P).

Page 2 of 9

**Assembly Instructions** 

WI-1220

Assemble the Drawer Back (M) to the Drawer Sides (O & P).

Turn the Drawer over to fit angled 25mm Wood screws (6) to the Drawer Rail (N).

**Assembly Instructions** 