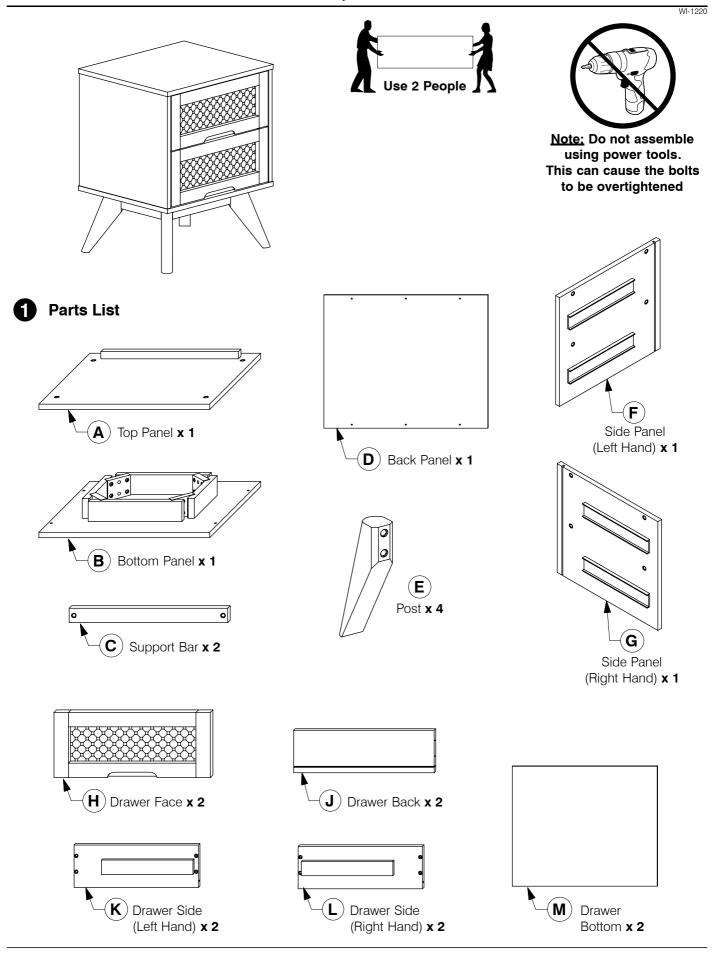

## 9001 2 Drawer Nightstand

8 Fit the Support Bar (C) to the Side Panel (F & G).

9 Slide the Back Panel (D) into the groove on the back of the Side Panel (F & G).

#### Fit the Post (E) to the Bottom Panel (B).