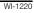

Page 4 of 9

x 2

Back

Assembly Instructions

Fit the other side of Side Panel- Left Hand (G) to the Top Panel (A) & Support Bar (C).

Assembly Instructions

Assembly Instructions

Assembled the Bottom Panel (B) 8 to the frame. 8 **B 8** E G Back Tighten the Back Panel- Narrow (E) with screws. B E **G D** 