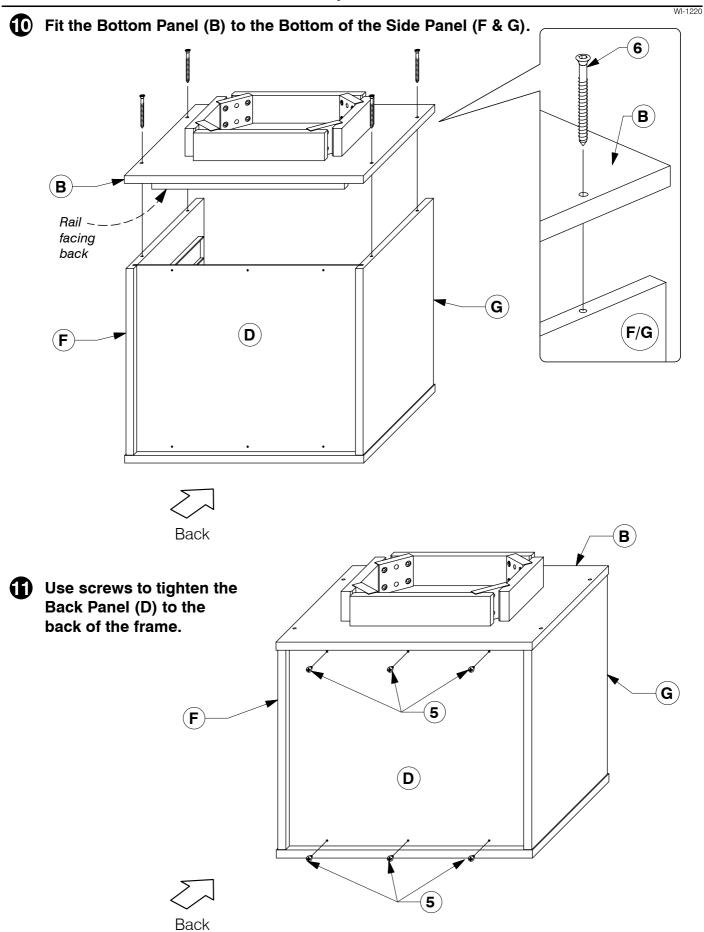

Page 2 of 9

**Assembly Instructions** 

WI-1220

Assemble the Drawer Back (M) to the Drawer Sides (O & P).

Turn the Drawer over to fit angled 25mm Wood screws (6) to the Drawer Rail (N).

**Assembly Instructions** 