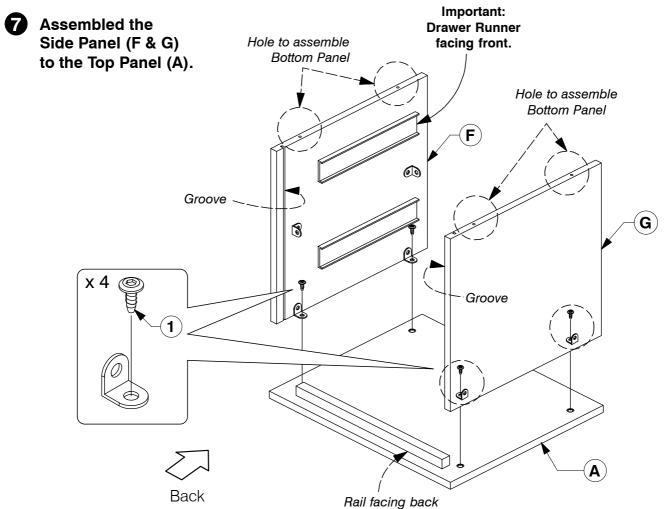

## 9001 2 Drawer Nightstand

8 Fit the Support Bar (C) to the Side Panel (F & G).

9 Slide the Back Panel (D) into the groove on the back of the Side Panel (F & G).