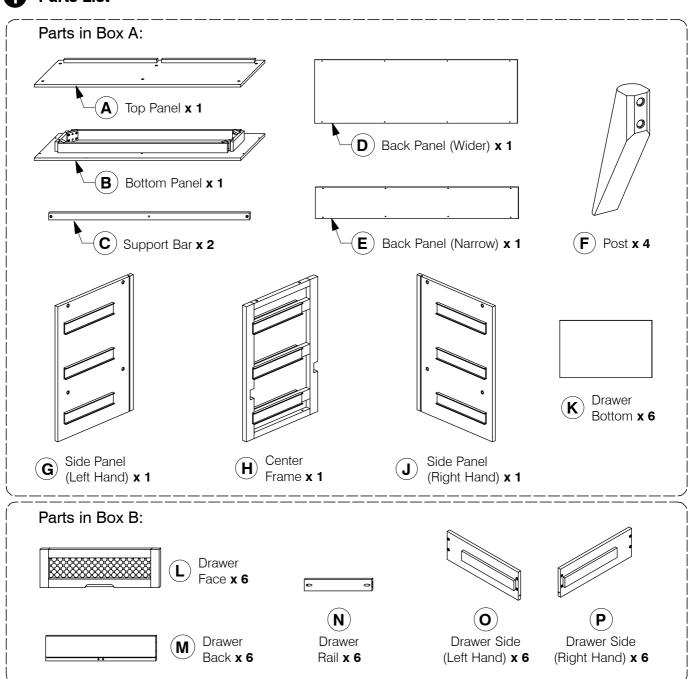

## 9001 2 Drawer Nightstand

8 Fit the Support Bar (C) to the Side Panel (F & G).

9 Slide the Back Panel (D) into the groove on the back of the Side Panel (F & G).

#### Fit the Post (E) to the Bottom Panel (B).

Fit the Side Panel- Right Hand (J) & Center Frame (H) to the Top Panel (A).

Holes to assemble Bottom Panel

Important:
Drawer Runner facing front.

Rail facing back

9 Fit the Support Bar (C) to the Side Panel- Right Hand (J) & Center Frame (H) as shown.

Page 4 of 9

x 2

Back

Assembly Instructions

Fit the other side of Side Panel- Left Hand (G) to the Top Panel (A) & Support Bar (C).

Assembly Instructions

Assembly Instructions

Assembled the Bottom Panel (B) 8 to the frame. 8 **B 8** E G Back Tighten the Back Panel- Narrow (E) with screws. B E **G D** 