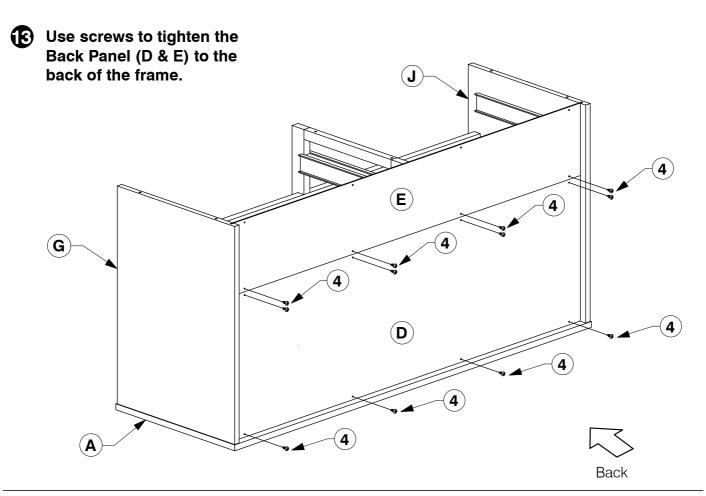

Page 4 of 9

x 2

Back

Assembly Instructions

Fit the other side of Side Panel- Left Hand (G) to the Top Panel (A) & Support Bar (C).

Assembly Instructions

Assembly Instructions

Assembled the Bottom Panel (B) 8 to the frame. 8 **B 8** E G Back Tighten the Back Panel- Narrow (E) with screws. B E **G D** 