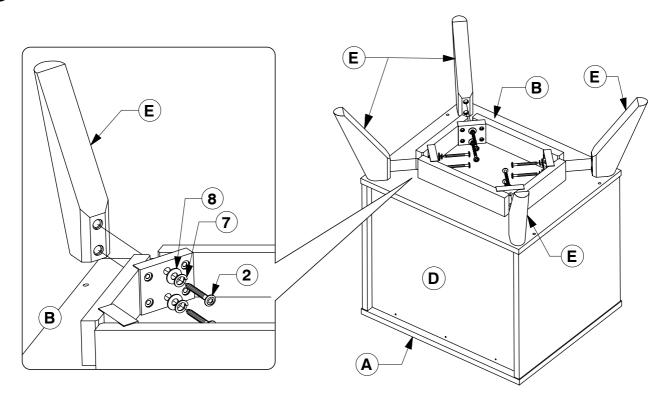

**Assembly Instructions** 

\/\II\_∩/110



**5** Fit the Post (F) to the Support Panel (G).







Assembly Instructions



Bolt & screw the Bed Slats (H) to the Side Rail (C).



### Queen Headboard



## 97151 Full / Queen Headboard

**Assembly Instructions** 

WII-0410





## 9001 2 Drawer Nightstand







8 Fit the Support Bar (C) to the Side Panel (F & G).



9 Slide the Back Panel (D) into the groove on the back of the Side Panel (F & G).





#### Fit the Post (E) to the Bottom Panel (B).



#### Fit and adjust the Drawer Face (H).

\* NOTE: Before fitting the Wood Screws. Lossen the JCBs on the Drawer Face if the face needs alignment.



After the Drawer Faces (H) are aligned, secure with wood screws.



**Assembly Instructions** 









**Assembly Instructions** 

Pardware List



**3** Assemble the Drawer Sides (O & P) & Drawer Rail (N) to the Drawer Face (L).



4 Slide the Drawer Bottom (K) into the groove on the Drawer Sides (O & P).



Page 2 of 9

**Assembly Instructions** 

WI-1220

Assemble the Drawer Back (M) to the Drawer Sides (O & P).





Turn the Drawer over to fit angled 25mm Wood screws (6) to the Drawer Rail (N).





**Assembly Instructions** 

Fit the Side Panel- Right Hand (J) & Center Frame (H) to the Top Panel (A).

Holes to assemble Bottom Panel

I