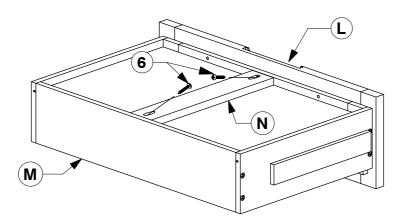

Page 2 of 9

**Assembly Instructions** 

WI-1220

Assemble the Drawer Back (M) to the Drawer Sides (O & P).

Turn the Drawer over to fit angled 25mm Wood screws (6) to the Drawer Rail (N).

**Assembly Instructions** 