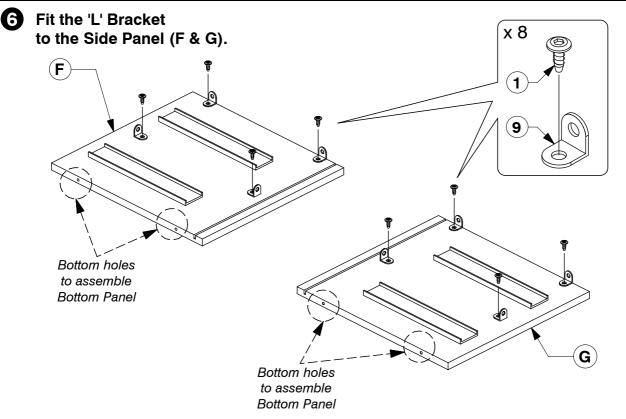

## 9001 2 Drawer Nightstand

8 Fit the Support Bar (C) to the Side Panel (F & G).

9 Slide the Back Panel (D) into the groove on the back of the Side Panel (F & G).