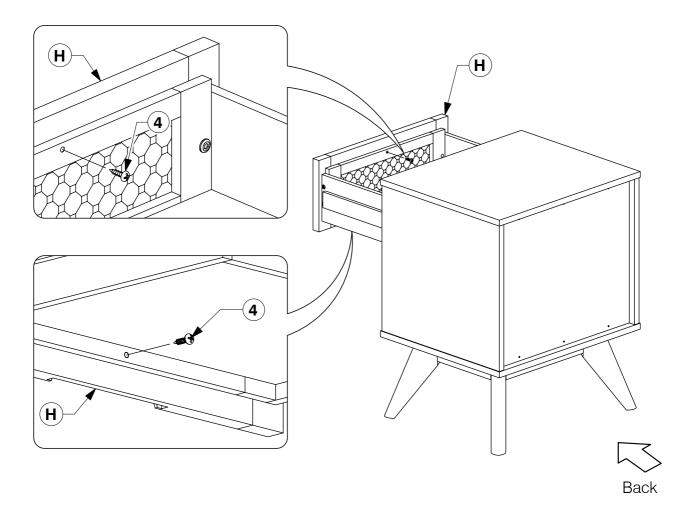

Page 4 of 9

x 2

Back

Assembly Instructions

Fit the other side of Side Panel- Left Hand (G) to the Top Panel (A) & Support Bar (C).

Assembly Instructions

Assembly Instructions

Assembled the Bottom Panel (B) 8 to the frame. 8 **B 8** E G Back Tighten the Back Panel- Narrow (E) with screws. B E **G D** 