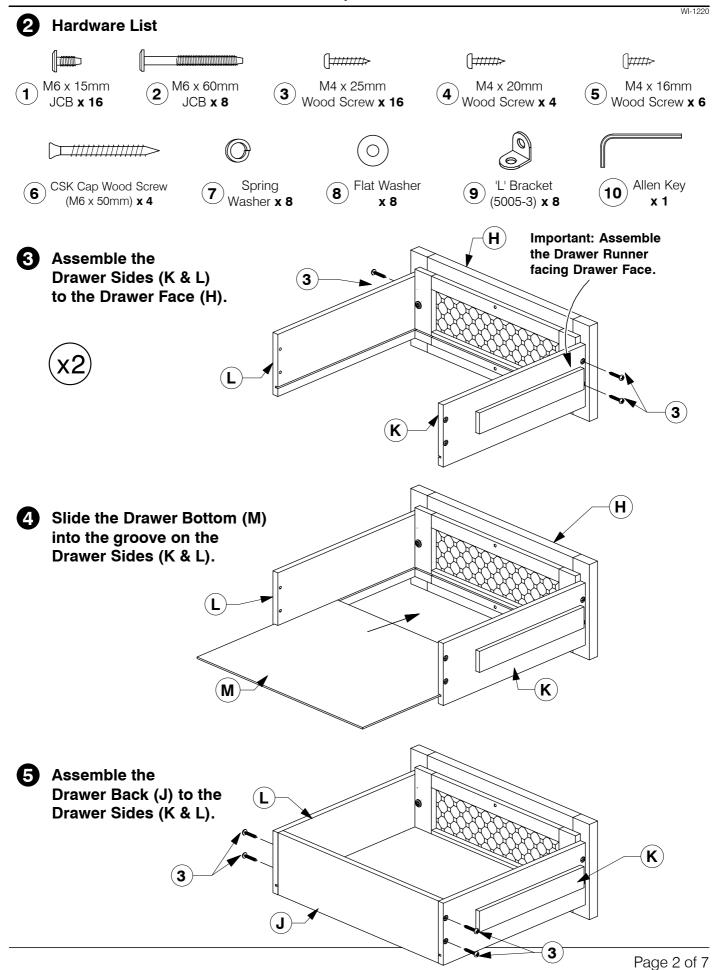

**Assembly Instructions** 

**Assembly Instructions** 

Pardware List

**3** Assemble the Drawer Sides (O & P) & Drawer Rail (N) to the Drawer Face (L).

4 Slide the Drawer Bottom (K) into the groove on the Drawer Sides (O & P).

Page 2 of 9

**Assembly Instructions** 

WI-1220

Assemble the Drawer Back (M) to the Drawer Sides (O & P).

Turn the Drawer over to fit angled 25mm Wood screws (6) to the Drawer Rail (N).

**Assembly Instructions** 

#### Fit and adjust the Drawer Face (L).

\* NOTE: Before fitting the Wood Screws. Lossen the JCBs on the Drawer Face if the face needs alignment.