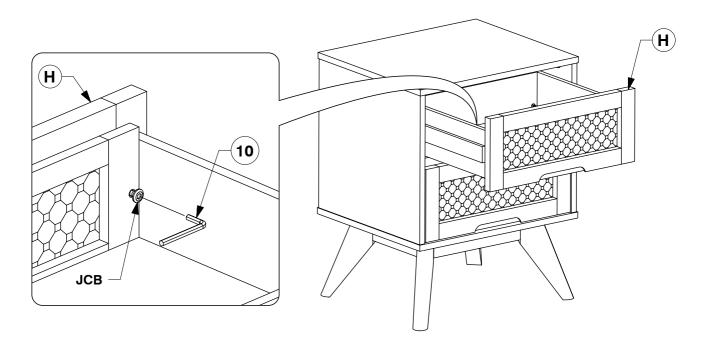

#### Fit and adjust the Drawer Face (H).

\* NOTE: Before fitting the Wood Screws. Lossen the JCBs on the Drawer Face if the face needs alignment.

After the Drawer Faces (H) are aligned, secure with wood screws.