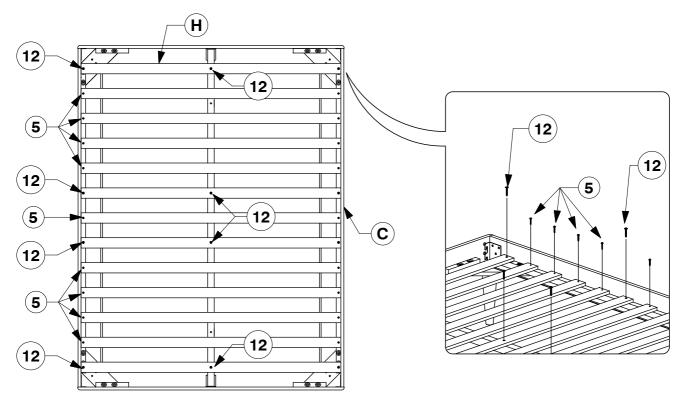

**Assembly Instructions** 

\/\II\_∩/110

**5** Fit the Post (F) to the Support Panel (G).

Assembly Instructions

Bolt & screw the Bed Slats (H) to the Side Rail (C).