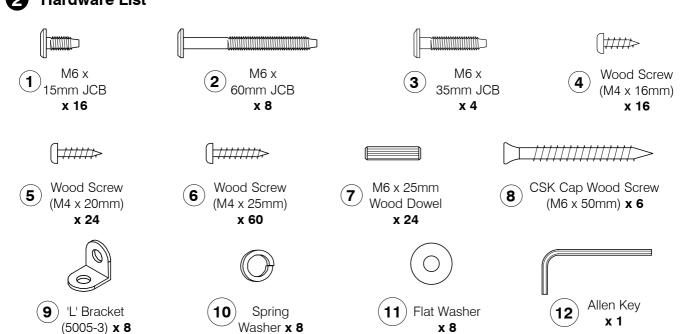

sembly Instructions** 

\/\II\_∩/110



**5** Fit the Post (F) to the Support Panel (G).







Assembly Instructions



Bolt & screw the Bed Slats (H) to the Side Rail (C).



### Queen Headboard



## 97151 Full / Queen Headboard

**Assembly Instructions** 

WII-0410





## 9001 2 Drawer Nightstand







8 Fit the Support Bar (C) to the Side Panel (F & G).



9 Slide the Back Panel (D) into the groove on the back of the Side Panel (F & G).





#### Fit the Post (E) to the Bottom Panel (B).



#### Fit and adjust the Drawer Face (H).

\* NOTE: Before fitting the Wood Screws. Lossen the JCBs on the Drawer Face if the face needs alignment.



After the Drawer Faces (H) are aligned, secure with wood screws.



**Assembly Instructions** 









**Assembly Instructions** 

Pardware List



**3** Assemble the Drawer Sides (O & P) & Drawer Rail (N) to the Drawer Face (L).



4 Slide the Drawer Bottom (K) into the groove on the Drawer Sides (O & P).



Page 2 of 9

**Assembly Instructions** 

WI-1220

Assemble the Drawer Back (M) to the Drawer Sides (O & P).





Turn the Drawer over to fit angled 25mm Wood screws (6) to the Drawer Rail (N).





**Assembly Instructions** 

Fit the Side Panel- Right Hand (J) & Center Frame (H) to the Top Panel (A).

Holes to assemble Bottom Panel

Important:
Drawer Runner facing front.

Rail facing back

9 Fit the Support Bar (C) to the Side Panel- Right Hand (J) & Center Frame (H) as shown.



Page 4 of 9

x 2

Back

Assembly Instructions

Fit the other side of Side Panel- Left Hand (G) to the Top Panel (A) & Support Bar (C).







Assembly