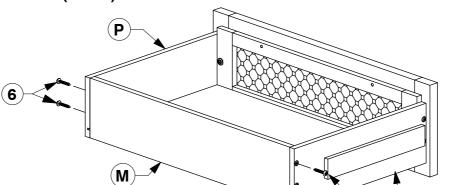

Page 2 of 9

**Assembly Instructions** 

WI-1220

Assemble the Drawer Back (M) to the Drawer Sides (O & P).

Turn the Drawer over to fit angled 25mm Wood screws (6) to the Drawer Rail (N).

**Assembly Instructions** 