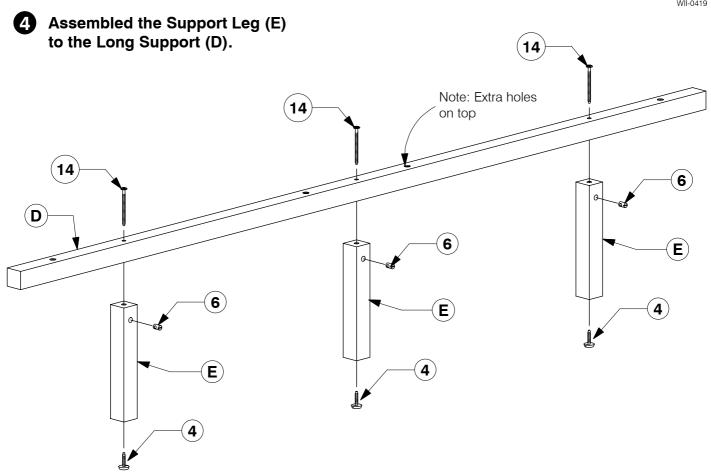

**Assembly Instructions** 

\/\II\_∩/110



**5** Fit the Post (F) to the Support Panel (G).







Assembly Instructions



Bolt & screw the Bed Slats (H) to the Side Rail (C).



### Queen Headboard



## 97151 Full / Queen Headboard

**Assembly Instructions** 

WII-0410





## 9001 2 Drawer Nightstand







8 Fit the Support Bar (C) to the Side Panel (F & G).



9 Slide the Back Panel (D) into the groove on the back of the Side Panel (F & G).





#### Fit the Post (E) to the Bottom Panel (B).



#### Fit and adjust the Drawer Face (H).

\* NOTE: Before fitting the Wood Screws. Lossen the JCBs on the Drawer Face if the face needs alignment.



After the Drawer Faces (H) are aligned, secure with wood screws.



**Assembly Instructions** 









**Assembly Instructions** 

Pardware List



**3** Assemble the Drawer Sides (O &