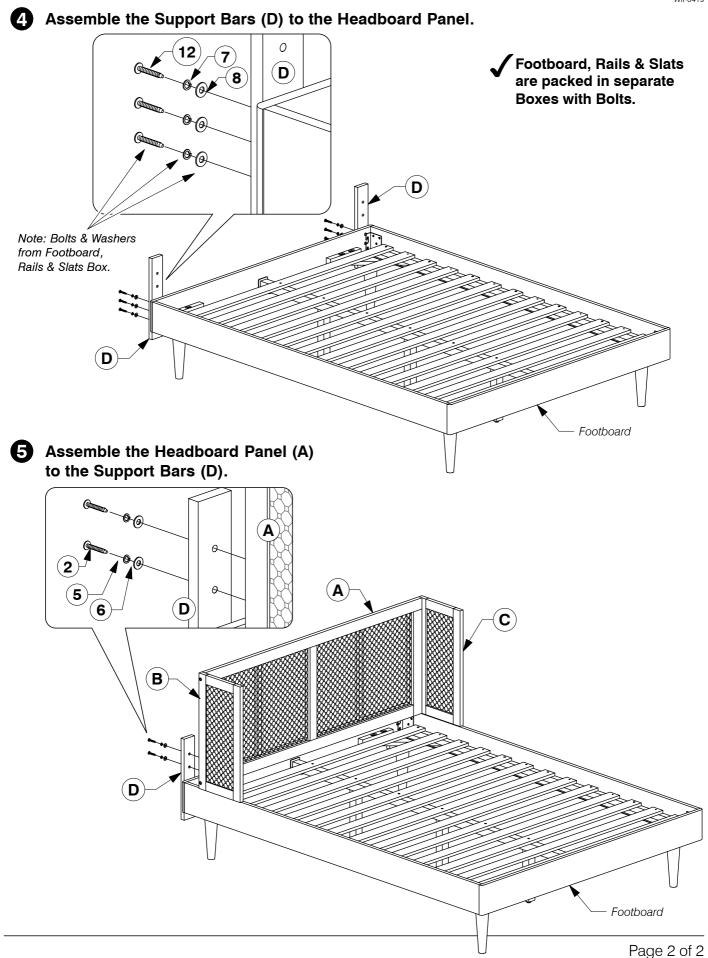

**Assembly Instructions** 

\/\II\_∩/110



**5** Fit the Post (F) to the Support Panel (G).







Assembly Instructions



Bolt & screw the Bed Slats (H) to the Side Rail (C).



### Queen Headboard



## 97151 Full / Queen Headboard

**Assembly Instructions** 

WII-0410





## 9001 2 Drawer Nightstand







8 Fit the Support Bar (C) to the Side Panel (F & G).



9 Slide the Back Panel (D) into the groove on the back of the Side Panel (F & G).





#### Fit the Post (E) to the Bottom Panel (B).



#### Fit and adjust the Drawer Face (H).

\* NOTE: Before fitting the Wood Screws. Lossen the JCBs on the Drawer Face if the face needs alignment.



After the Drawer Faces (H) are aligned, secure with wood screws.



**Assembly Instructions** 









**Assembly Instructions** 

Pardware List



**3** Assemble the Drawer Sides (O & P) & Drawer Rail (N) to the Drawer Face (L).



4 Slide the Drawer Bottom (K) into the groove on the Drawer Sides (O & P).



Page 2 of 9

**Assembly Instructions** 

WI-1220

Assemble the Drawer Back (M) to the Drawer Sides (O & P)