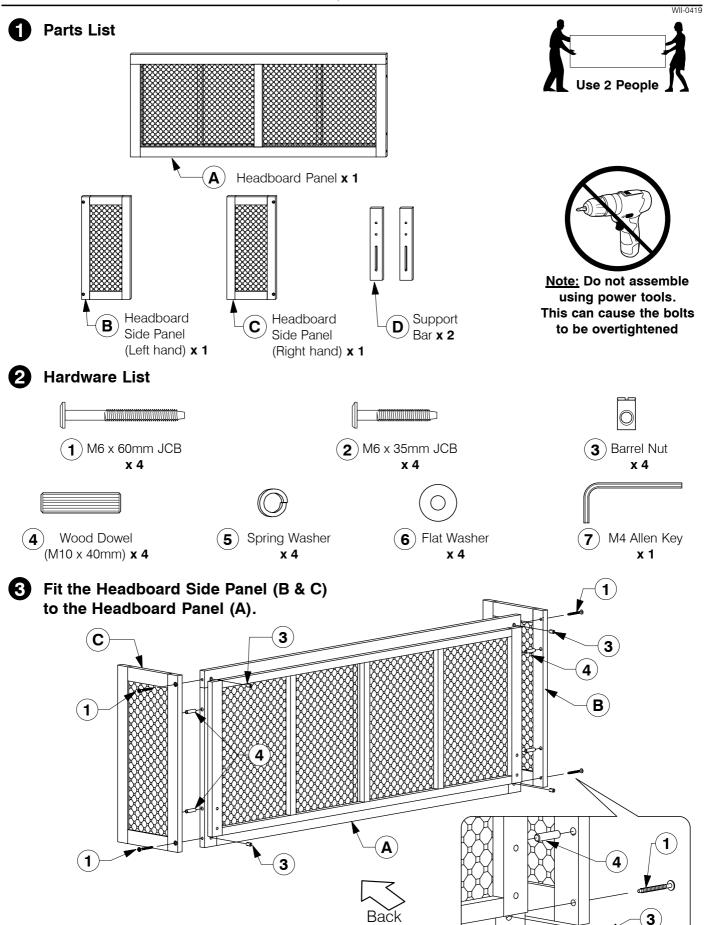

**Assembly Instructions** 

\/\II\_∩/110

**5** Fit the Post (F) to the Support Panel (G).

Assembly Instructions

Bolt & screw the Bed Slats (H) to the Side Rail (C).