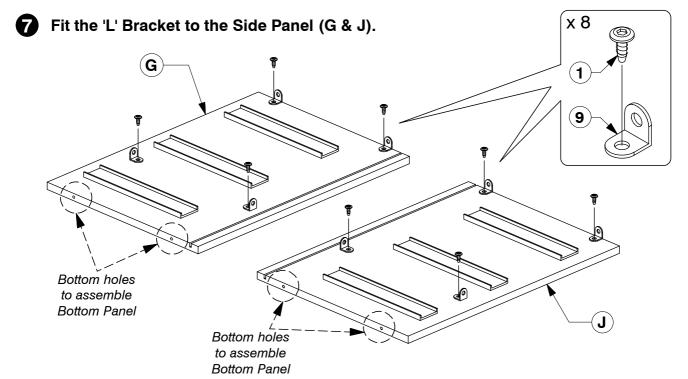

## 9001 2 Drawer Nightstand

8 Fit the Support Bar (C) to the Side Panel (F & G).

9 Slide the Back Panel (D) into the groove on the back of the Side Panel (F & G).