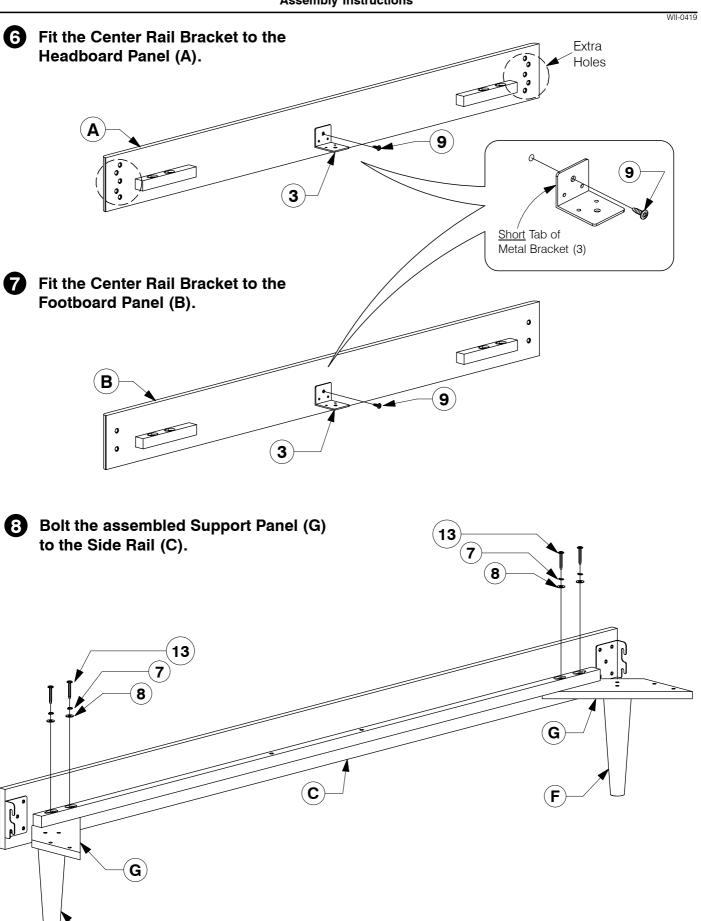

**Assembly Instructions** 

\/\II\_∩/110



**5** Fit the Post (F) to the Support Panel (G).







Assembly Instructions



Bolt & screw the Bed Slats (H) to the Side Rail (C).



### Queen Headboard



## 97151 Full / Queen Headboard

**Assembly Instructions** 

WII-0410





## 9001 2 Drawer Nightstand







8 Fit the Support Bar (C) to the Side Panel (F & G).



9 Slide the Back Panel (D) into the groove on the back of the Side Panel (F & G).





#### Fit the Post (E) to the Bottom Panel (B).



#### Fit and adjust the Drawer Face (H).

\* NOTE: Before fitting the Wood Screws. Lossen the JCBs on the Drawer Face if the face needs alignment.



After the Drawer Faces (H) are aligned, secure with wood screws.



**Assembly Instructions** 









**Assembly Instructions** 

Pardware List



**3** Assemble the Drawer Sides (O & P) & Drawer Rail (N) to the Drawer Face (L).



4 Sli