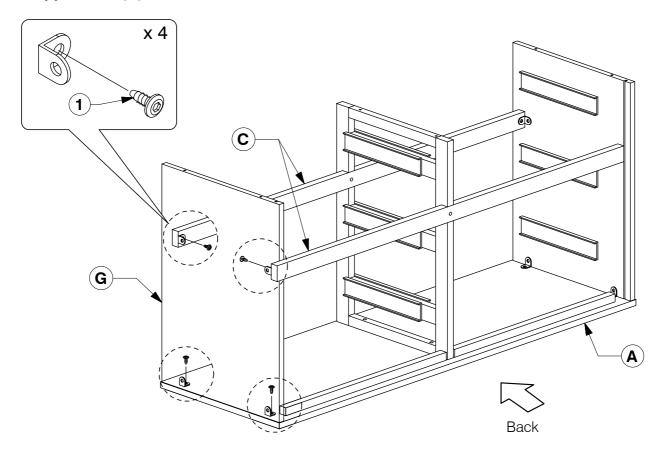

Page 4 of 9

x 2

Back

Assembly Instructions

Fit the other side of Side Panel- Left Hand (G) to the Top Panel (A) & Support Bar (C).

Assembly Instructions

Assembly Instructions

Assembled the Bottom Panel (B) 8 to the frame. 8 **B 8** E G Back Tighten the Back Panel- Narrow (E) with screws. B E **G D** 