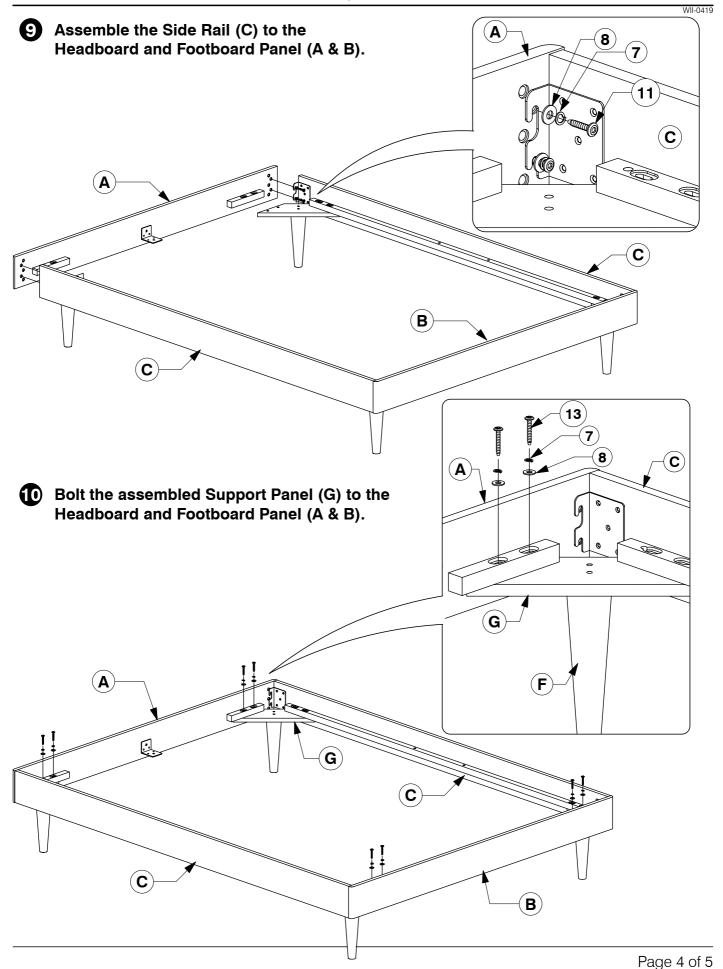

**Assembly Instructions** 

\/\II\_∩/110

**5** Fit the Post (F) to the Support Panel (G).

Assembly Instructions

Bolt & screw the Bed Slats (H) to the Side Rail (C).