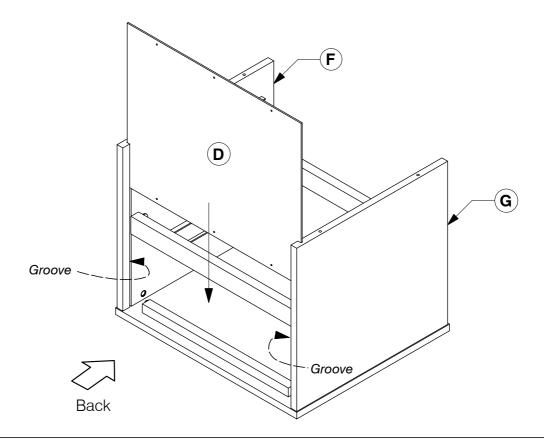

## 9001 2 Drawer Nightstand

8 Fit the Support Bar (C) to the Side Panel (F & G).

9 Slide the Back Panel (D) into the groove on the back of the Side Panel (F & G).