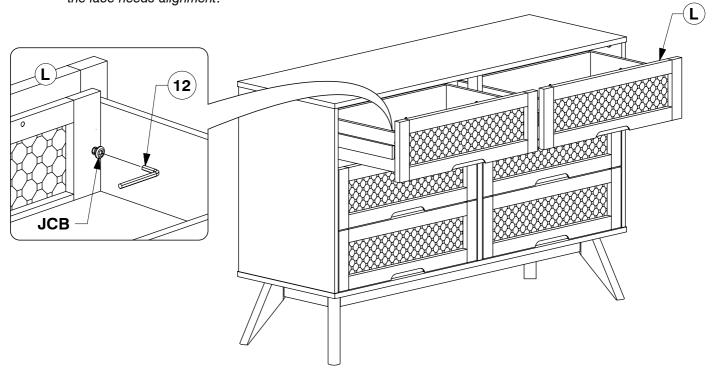

#### Fit and adjust the Drawer Face (L).

\* NOTE: Before fitting the Wood Screws. Lossen the JCBs on the Drawer Face if the face needs alignment.