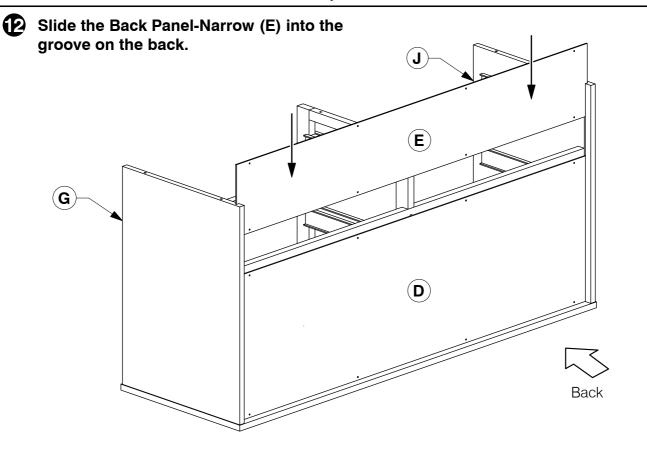

Page 4 of 9

x 2

Back

Assembly Instructions

Fit the other side of Side Panel- Left Hand (G) to the Top Panel (A) & Support Bar (C).

Assembly Instructions

Assembly Instructions

Assembled the Bottom Panel (B) 8 to the frame. 8 **B 8** E G Back Tighten the Back Panel- Narrow (E) with screws. B E **G D** 