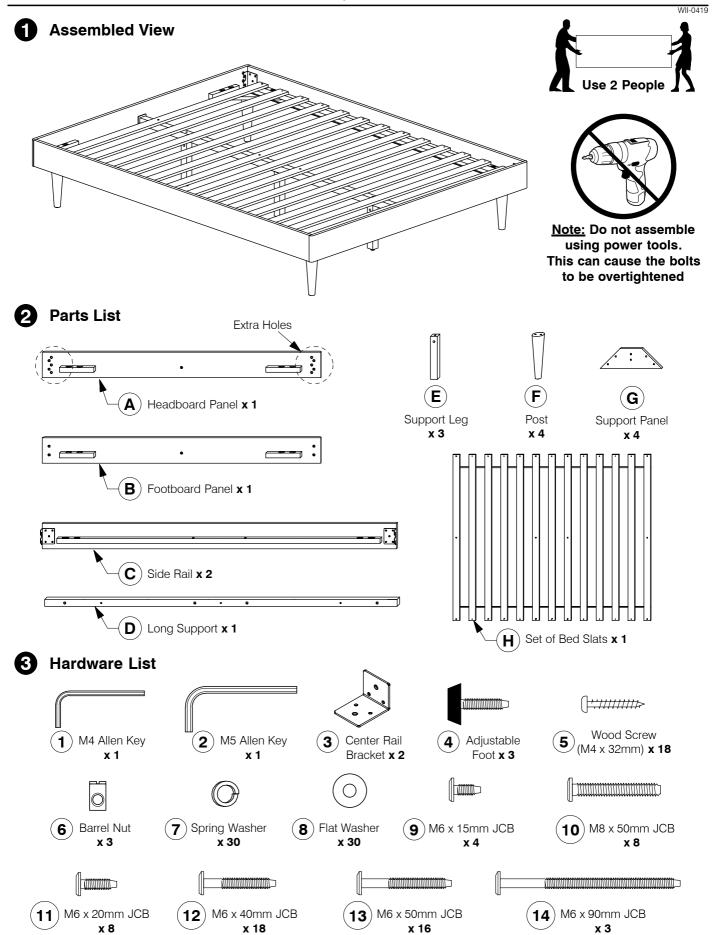

**Assembly Instructions** 

\/\II\_∩/110



**5** Fit the Post (F) to the Support Panel (G).







Assembly Instructions



Bolt & screw the Bed Slats (H) to the Side Rail (C).



### Queen Headboard



## 97151 Full / Queen Headboard

**Assembly Instructions** 

WII-0410





## 9001 2 Drawer Nightstand







8 Fit the Support Bar (C) to the Side Panel (F & G).



9 Slide the Back Panel (D) into the groove on the back of the Side Panel (F & G).





#### Fit the Post (E) to the Bottom Panel (B).



#### Fit and adjust the Drawer Face (H).

\* NOTE: Before fitting the Wood Screws. Lossen the JCBs on the Drawer Face if the face needs alignment.



After the Drawer Faces (H) are aligned, secure with wood screws.



**Assembly Instructions** 









**Assembly Instructions** 

Pardware