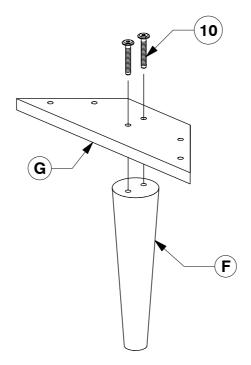

**Assembly Instructions** 

\/\II\_∩/110

**5** Fit the Post (F) to the Support Panel (G).

Assembly Instructions

Bolt & screw the Bed Slats (H) to the Side Rail (C).