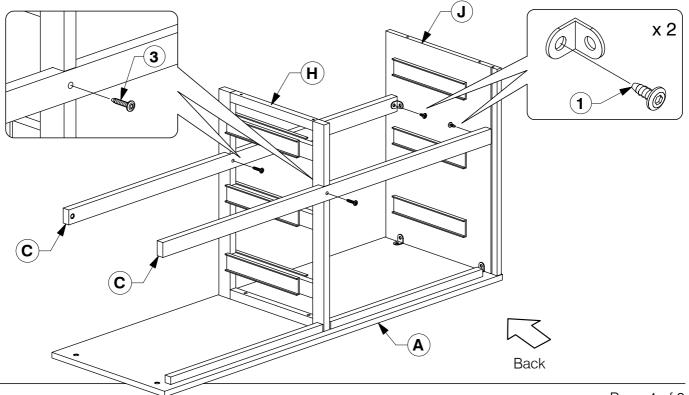

Fit the Side Panel- Right Hand (J) & Center Frame (H) to the Top Panel (A).

Holes to assemble Bottom Panel

Important:
Drawer Runner facing front.

Rail facing back

9 Fit the Support Bar (C) to the Side Panel- Right Hand (J) & Center Frame (H) as shown.

Page 4 of 9

x 2

Back

Assembly Instructions

Fit the other side of Side Panel- Left Hand (G) to the Top Panel (A) & Support Bar (C).

Assembly Instructions

Assembly Instructions

Assembled the Bottom Panel (B) 8 to the frame. 8 **B 8** E G Back Tighten the Back Panel- Narrow (E) with screws. B E **G D** 