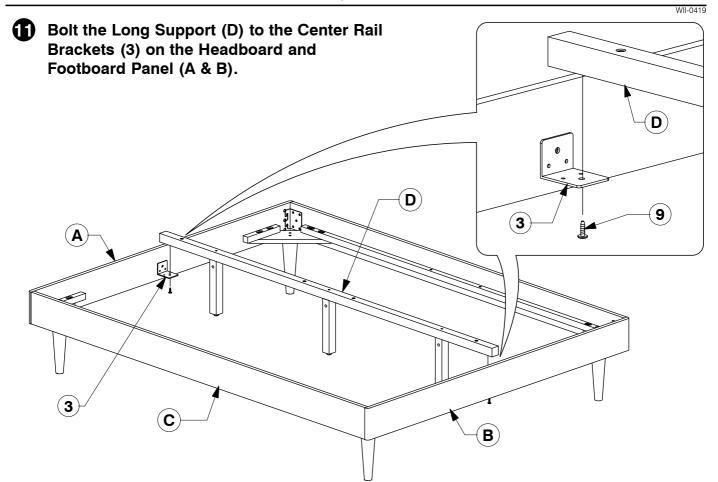

**Assembly Instructions** 

\/\II\_∩/110

**5** Fit the Post (F) to the Support Panel (G).

Assembly Instructions

Bolt & screw the Bed Slats (H) to the Side Rail (C).