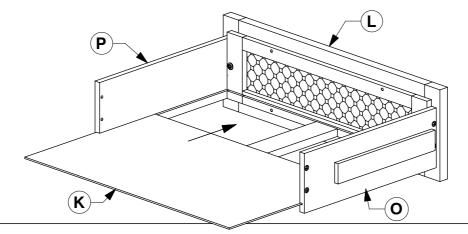

**Assembly Instructions** 

**Assembly Instructions** 

Pardware List

**3** Assemble the Drawer Sides (O & P) & Drawer Rail (N) to the Drawer Face (L).

4 Slide the Drawer Bottom (K) into the groove on the Drawer Sides (O & P).

Page 2 of 9

**Assembly Instructions** 

WI-1220

Assemble the Drawer Back (M) to the Drawer Sides (O & P).

Turn the Drawer over to fit angled 25mm Wood screws (6) to the Drawer Rail (N).

**Assembly Instructions** 