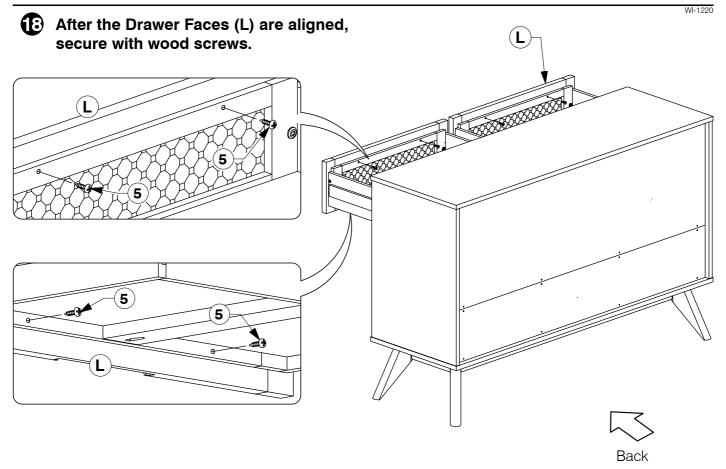

#### Fit and adjust the Drawer Face (L).

\* NOTE: Before fitting the Wood Screws. Lossen the JCBs on the Drawer Face if the face needs alignment.