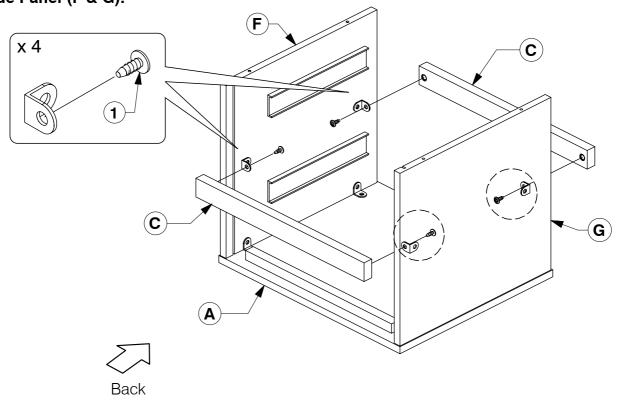

## 9001 2 Drawer Nightstand

8 Fit the Support Bar (C) to the Side Panel (F & G).

9 Slide the Back Panel (D) into the groove on the back of the Side Panel (F & G).