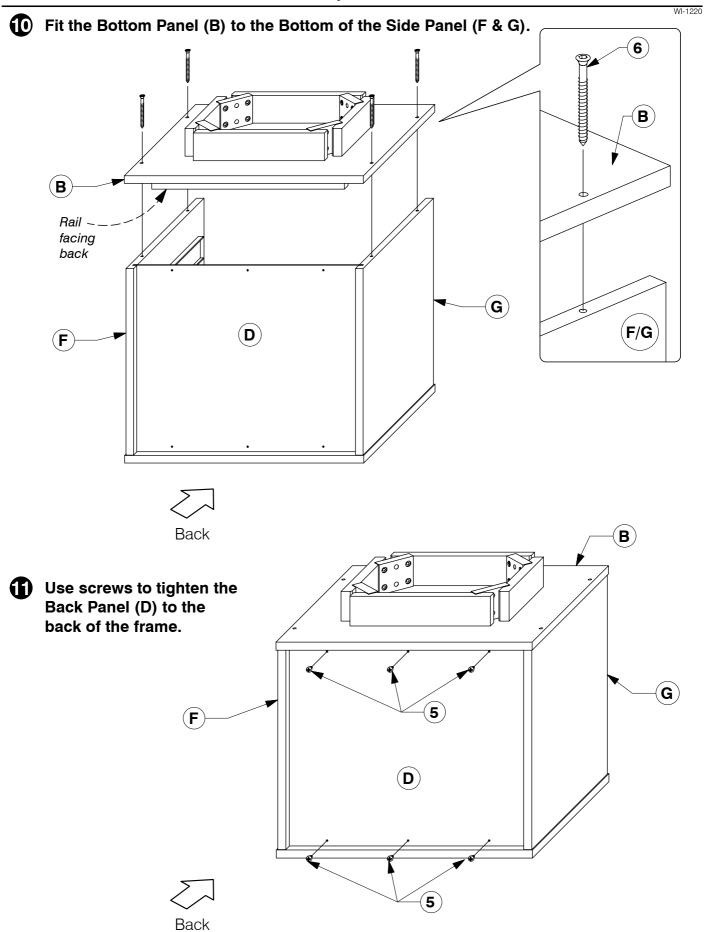

### 9001 2 Drawer Nightstand

**Assembly Instructions** 

WI-1220

8 Fit the Support Bar (C) to the Side Panel (F & G).

9 Slide the Back Panel (D) into the groove on the back of the Side Panel (F & G).

WI-1220