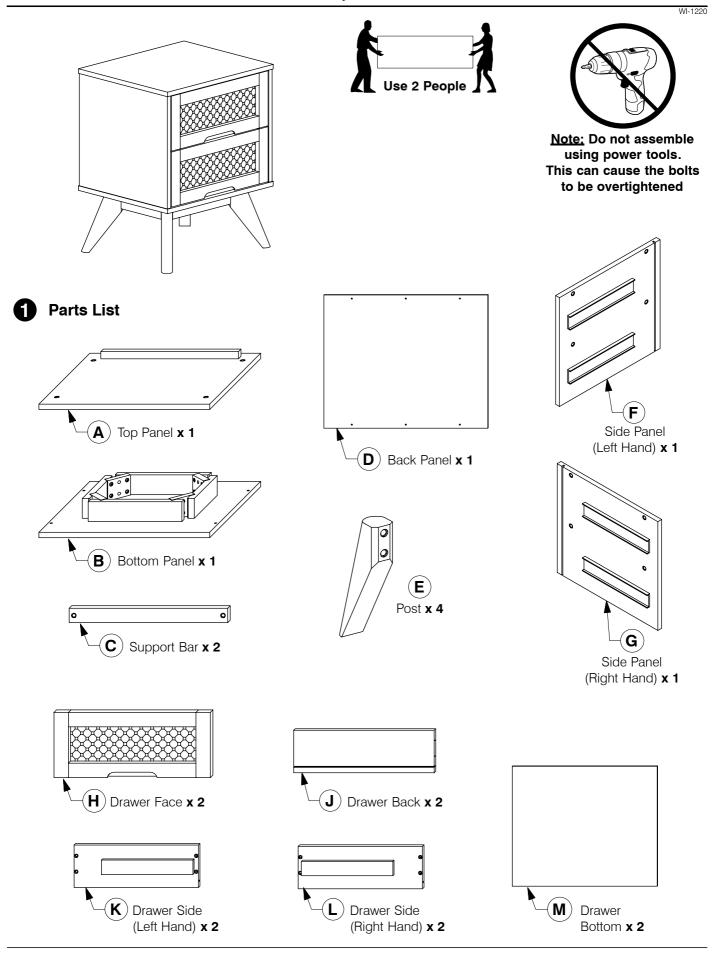

### 9001 2 Drawer Nightstand

**Assembly Instructions** 

WI-1220

8 Fit the Support Bar (C) to the Side Panel (F & G).

9 Slide the Back Panel (D) into the groove on the back of the Side Panel (F & G).

WI-1220