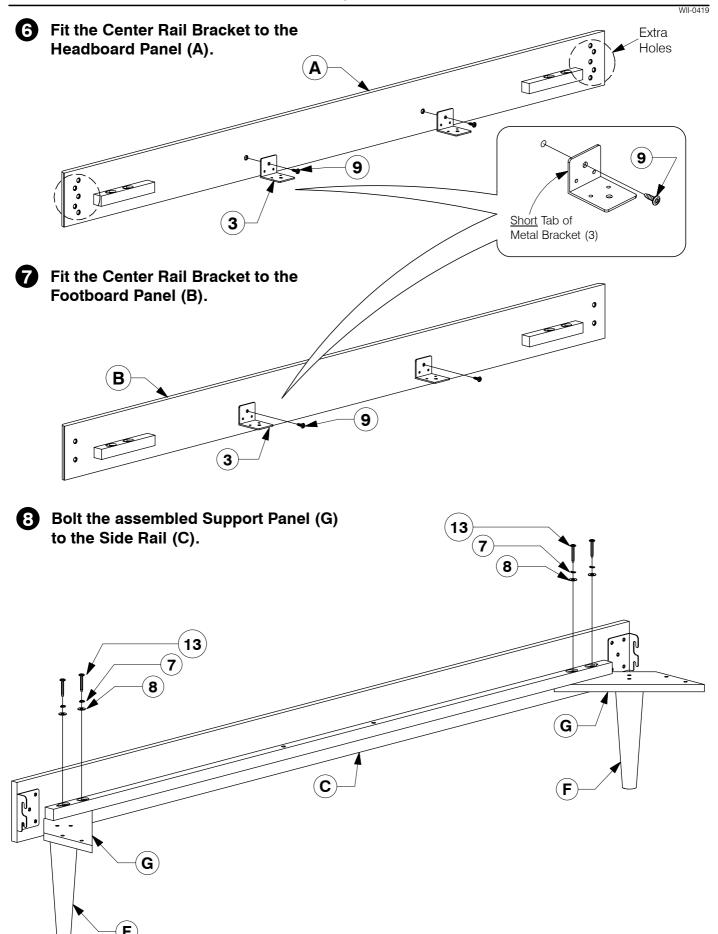

### King Bed

**Assembly Instructions** 

5 Fit the Post (F) to the Support Panel (G).

Bolt & screw the Bed Slats (H) to the Side Rail (C).