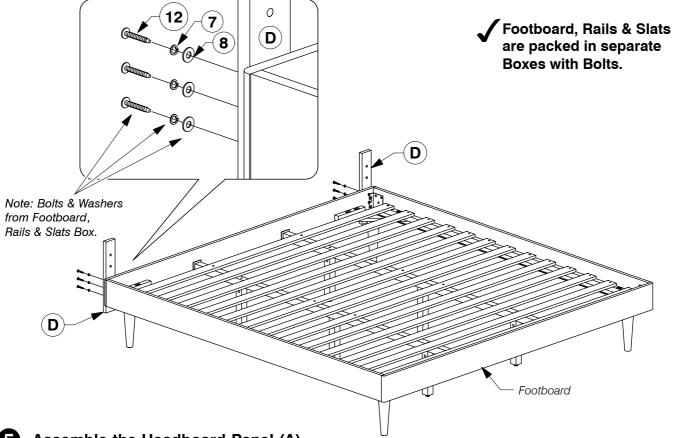

### King Bed

**Assembly Instructions** 

5 Fit the Post (F) to the Support Panel (G).

Bolt & screw the Bed Slats (H) to the Side Rail (C).