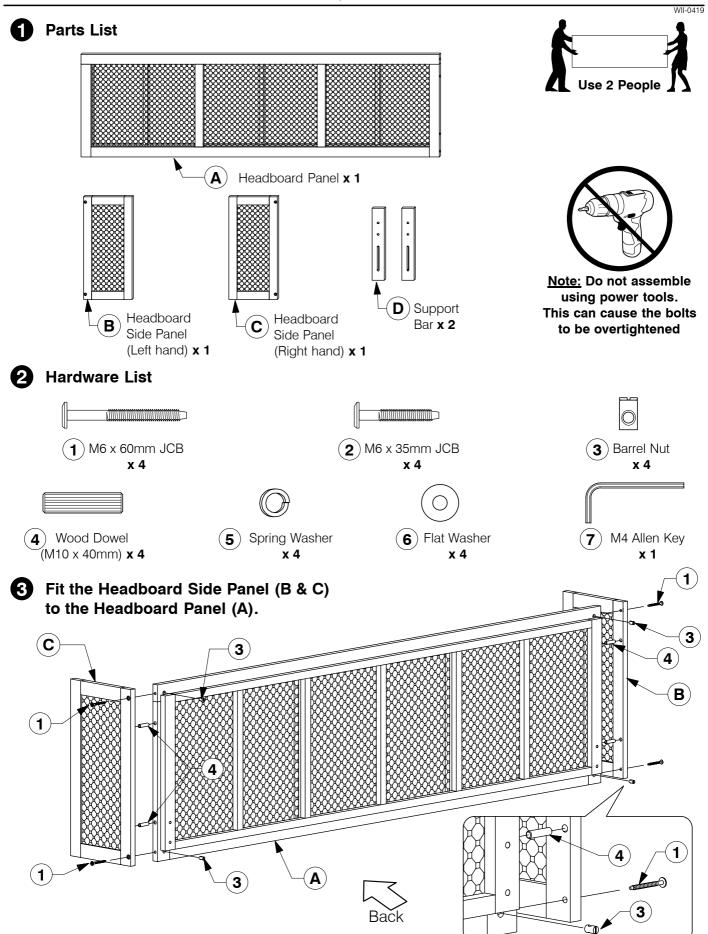

### 97151 King Headboard Assembly Instructions

**5** Assemble the Headboard Panel (A) to the Support Bars (D).