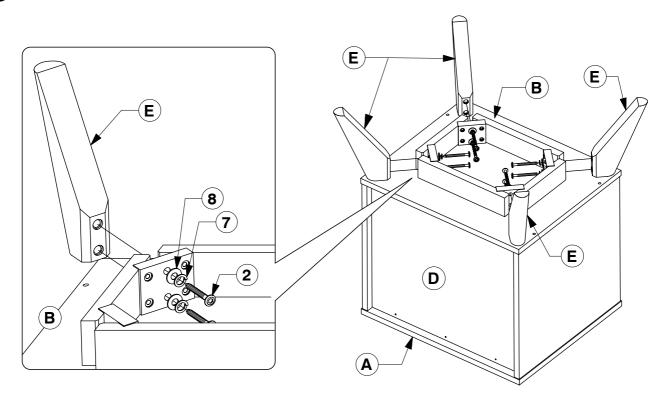

### King Bed

**Assembly Instructions** 





5 Fit the Post (F) to the Support Panel (G).









Bolt & screw the Bed Slats (H) to the Side Rail (C).



### King Headboard

**Assembly Instructions** 



### 97151 King Headboard Assembly Instructions





**5** Assemble the Headboard Panel (A) to the Support Bars (D).





### 9001 2 Drawer Nightstand

**Assembly Instructions** 



WI-1220





8 Fit the Support Bar (C) to the Side Panel (F & G).



9 Slide the Back Panel (D) into the groove on the back of the Side Panel (F & G).



WI-1220



#### Fit the Post (E) to the Bottom Panel (B).



#### Fit and adjust the Drawer Face (H).

\* NOTE: Before fitting the Wood Screws. Lossen the JCBs on the Drawer Face if the face needs alignment.



WI-1220

After the Drawer Faces (H) are aligned, secure with wood screws.