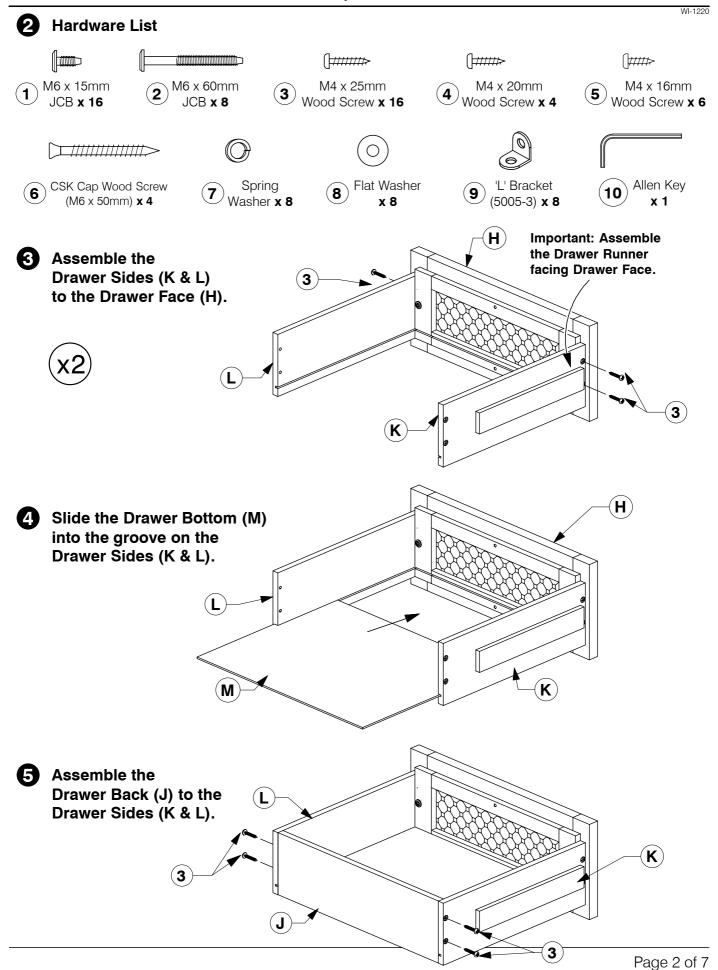

### 9001 2 Drawer Nightstand

**Assembly Instructions** 

WI-1220

8 Fit the Support Bar (C) to the Side Panel (F & G).

9 Slide the Back Panel (D) into the groove on the back of the Side Panel (F & G).

WI-1220