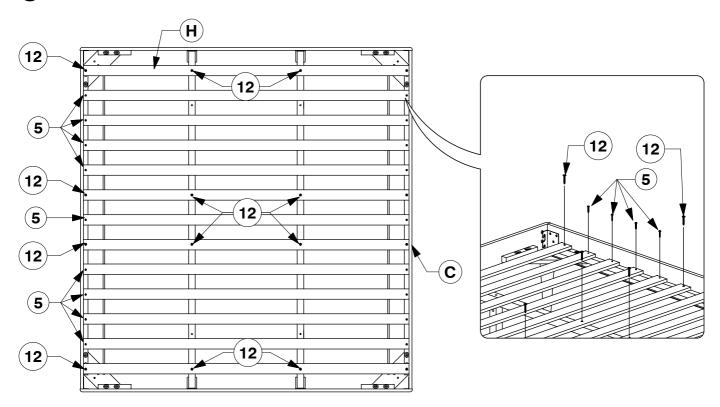

### King Bed

**Assembly Instructions** 

5 Fit the Post (F) to the Support Panel (G).

Bolt & screw the Bed Slats (H) to the Side Rail (C).