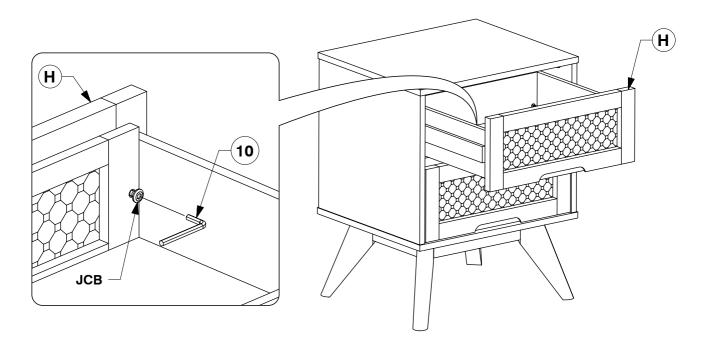

#### Fit and adjust the Drawer Face (H).

\* NOTE: Before fitting the Wood Screws. Lossen the JCBs on the Drawer Face if the face needs alignment.

WI-1220

After the Drawer Faces (H) are aligned, secure with wood screws.