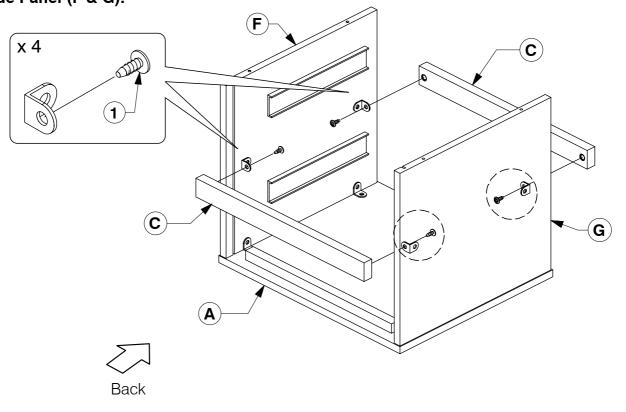

### 9001 2 Drawer Nightstand

**Assembly Instructions** 

WI-1220

8 Fit the Support Bar (C) to the Side Panel (F & G).

9 Slide the Back Panel (D) into the groove on the back of the Side Panel (F & G).

WI-1220