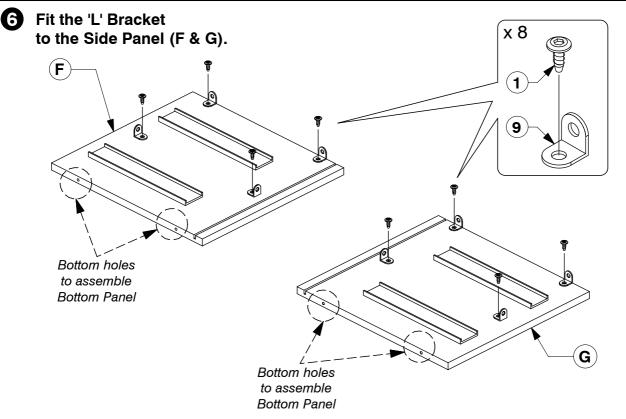

### 9001 2 Drawer Nightstand

**Assembly Instructions** 

WI-1220

8 Fit the Support Bar (C) to the Side Panel (F & G).

9 Slide the Back Panel (D) into the groove on the back of the Side Panel (F & G).

WI-1220