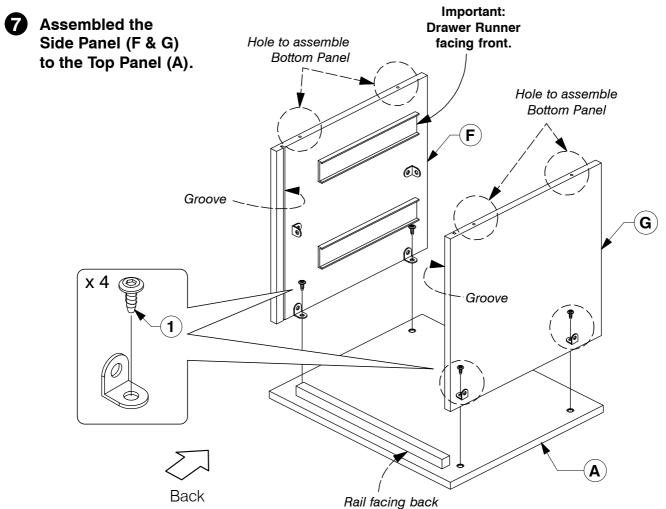

### 9001 2 Drawer Nightstand

**Assembly Instructions** 

WI-1220

8 Fit the Support Bar (C) to the Side Panel (F & G).

9 Slide the Back Panel (D) into the groove on the back of the Side Panel (F & G).

WI-1220