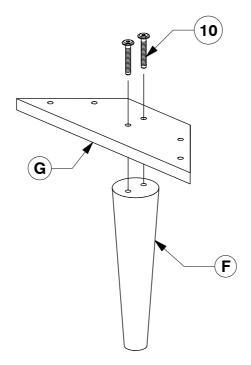

### King Bed

**Assembly Instructions** 

5 Fit the Post (F) to the Support Panel (G).

Bolt & screw the Bed Slats (H) to the Side Rail (C).