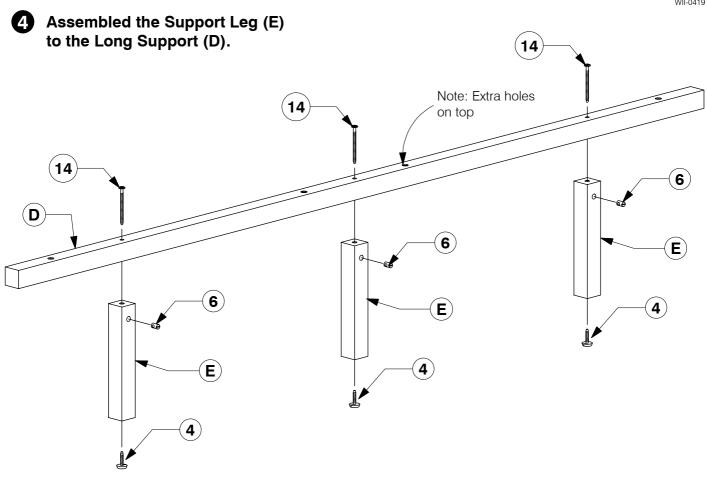

### King Bed

**Assembly Instructions** 

5 Fit the Post (F) to the Support Panel (G).

Bolt & screw the Bed Slats (H) to the Side Rail (C).