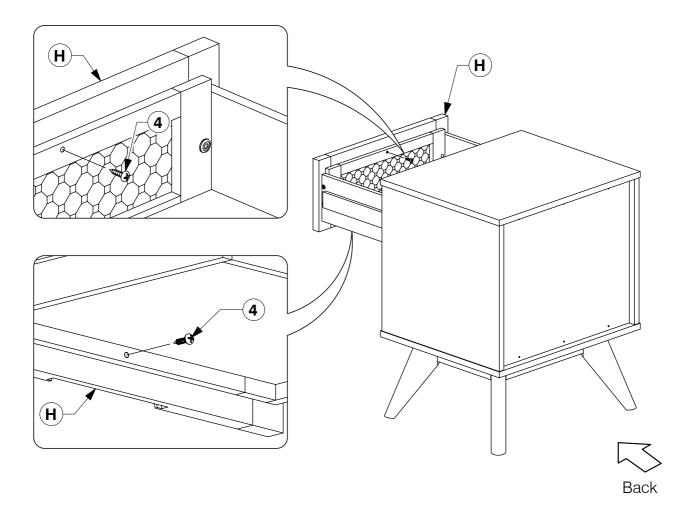

#### Fit and adjust the Drawer Face (H).

\* NOTE: Before fitting the Wood Screws. Lossen the JCBs on the Drawer Face if the face needs alignment.

WI-1220

After the Drawer Faces (H) are aligned, secure with wood screws.