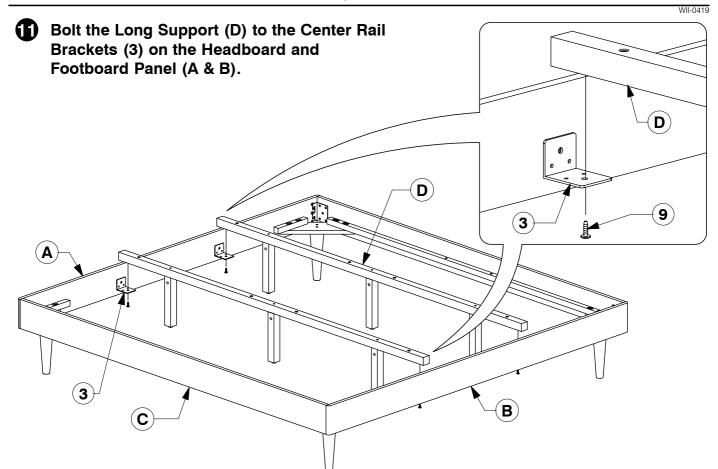

### King Bed

**Assembly Instructions** 

5 Fit the Post (F) to the Support Panel (G).

Bolt & screw the Bed Slats (H) to the Side Rail (C).