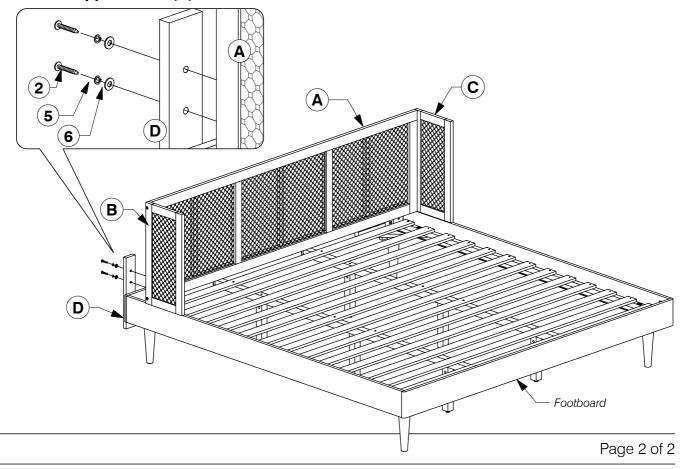

### 97151 King Headboard Assembly Instructions

**5** Assemble the Headboard Panel (A) to the Support Bars (D).