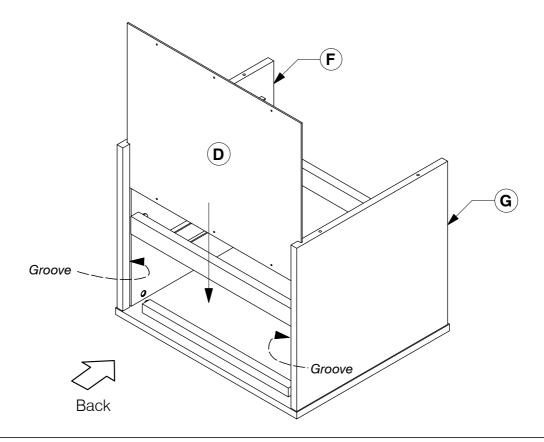

### 9001 2 Drawer Nightstand

**Assembly Instructions** 

WI-1220

8 Fit the Support Bar (C) to the Side Panel (F & G).

9 Slide the Back Panel (D) into the groove on the back of the Side Panel (F & G).

WI-1220