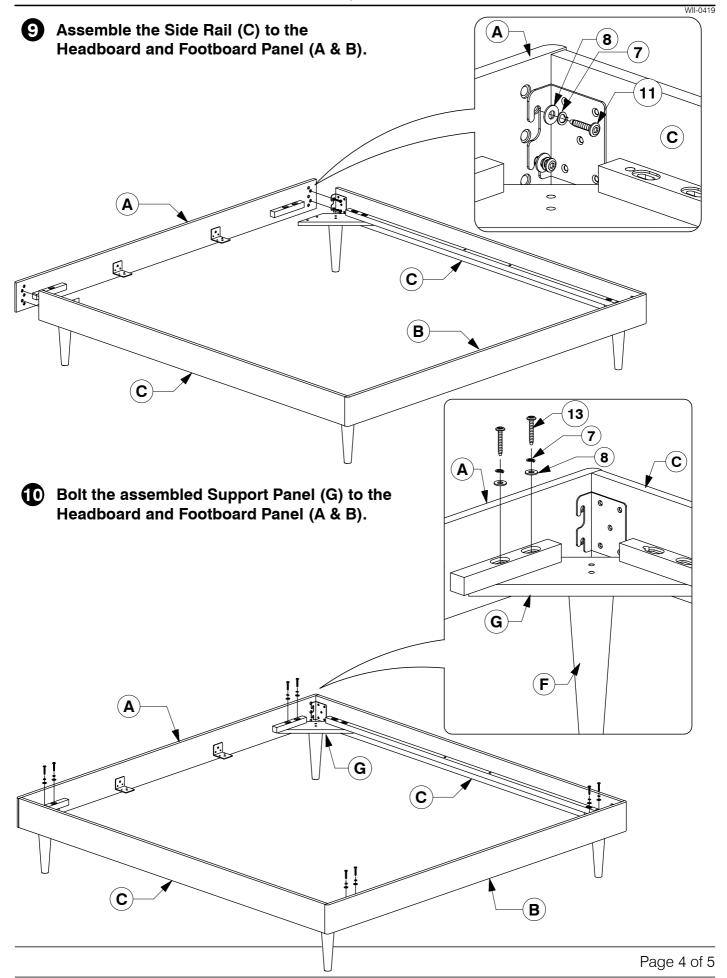

### King Bed

**Assembly Instructions** 

5 Fit the Post (F) to the Support Panel (G).

Bolt & screw the Bed Slats (H) to the Side Rail (C).