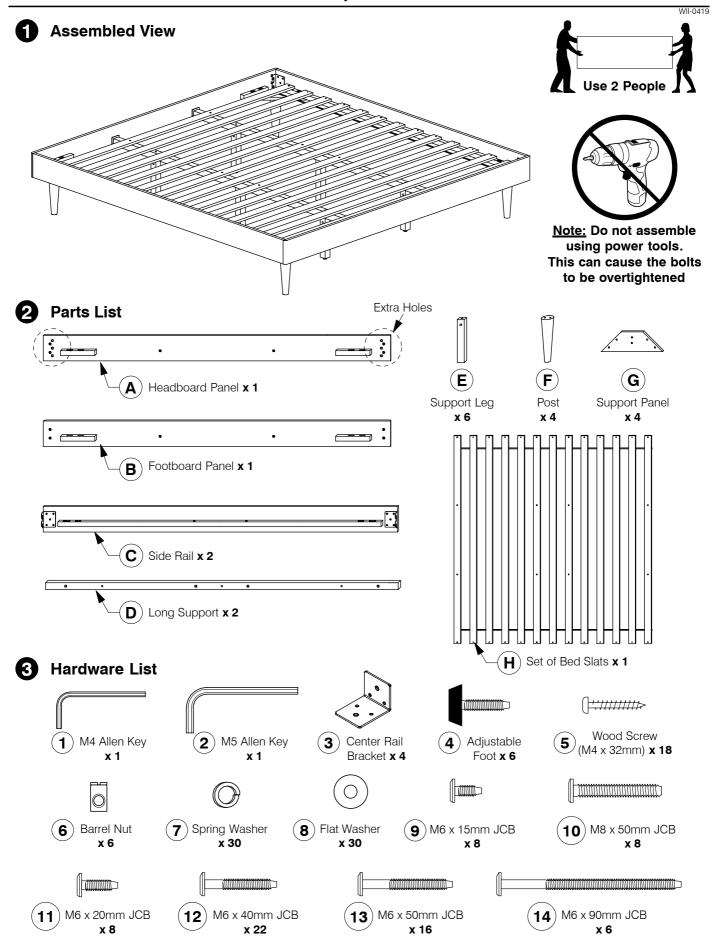

### King Bed

**Assembly Instructions** 

5 Fit the Post (F) to the Support Panel (G).

Bolt & screw the Bed Slats (H) to the Side Rail (C).