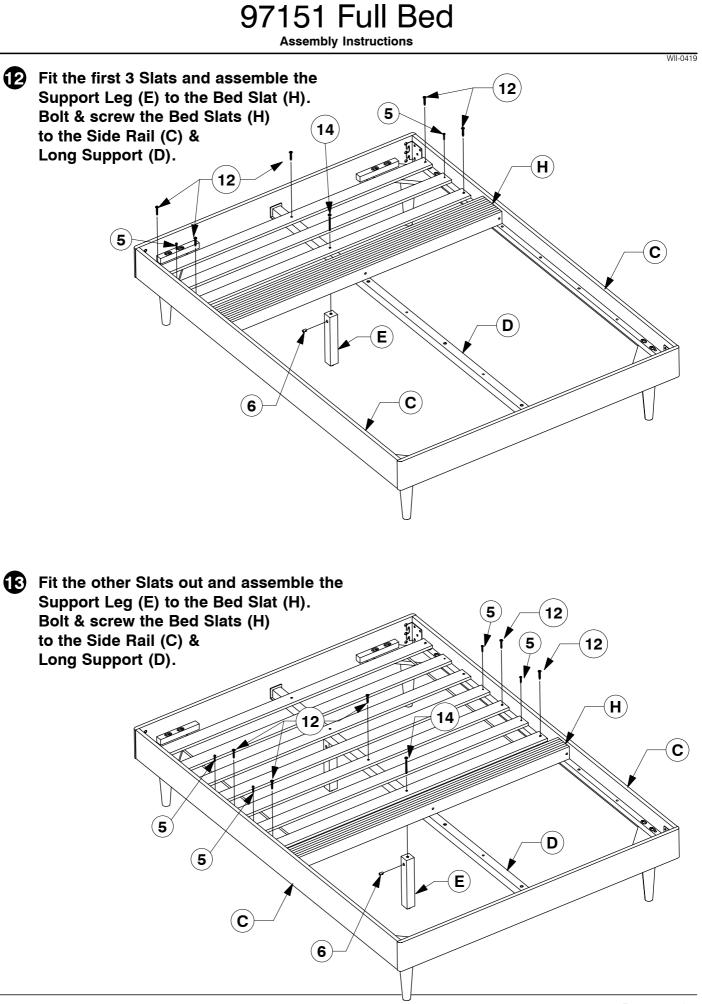

### 97151 Full Bed

Assembly Instructions







### 97151 Full Bed

Assembly Instructions







## Full Headboard



### 97151 Full / Queen Headboard

**Assembly Instructions** 





Page 1 of 7





**B** Fit the Support Bar (C) to the Side Panel (F & G).



#### **9** Slide the Back Panel (D) into the groove on the back of the Side Panel (F & G).











#### Fit and adjust the Drawer Face (H).

\* NOTE: Before fitting the Wood Screws. Lossen the JCBs on the Drawer Face if the face needs alignment.





After the Drawer Faces (H) are aligned, secure with wood screws.



## 9001 6 Drawer Dresser





<u>Note:</u> Do not assemble using power tools. This can cause the bolts to be overtightened



### 9001 6 Drawer Dresser

**Assembly Instructions** 



K

Ο

## 9001 6 Drawer Dresser

**Assembly Instructions** 



**5** Assemble the