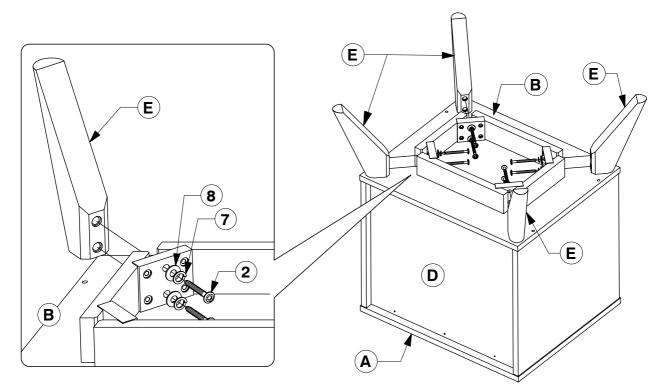

**9** Fit the Support Bar (C) to the Side Panel- Right Hand (J) & Center Frame (H) as shown.

Assembly Instructions

Fit the other side of Side Panel- Left Hand (G) to the Top Panel (A) & Support Bar (C).