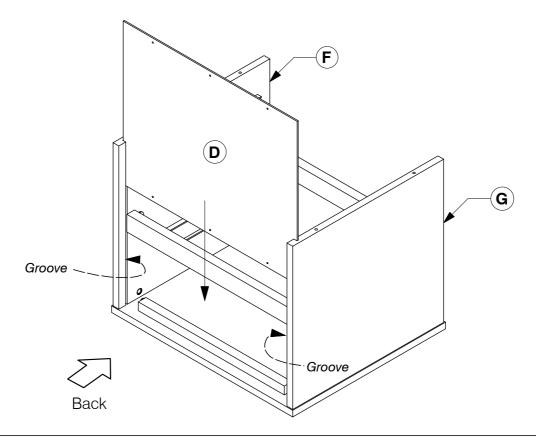

#### **9** Slide the Back Panel (D) into the groove on the back of the Side Panel (F & G).