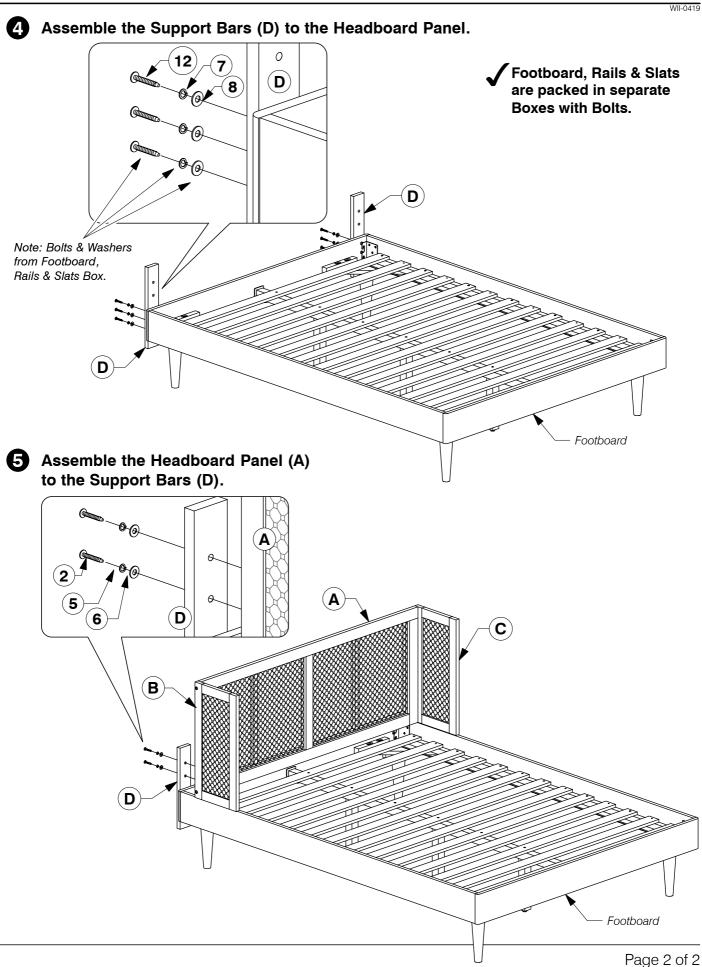

## Full Headboard

### 97151 Full / Queen Headboard

**Assembly Instructions** 

Page 1 of 7

**B** Fit the Support Bar (C) to the Side Panel (F & G).