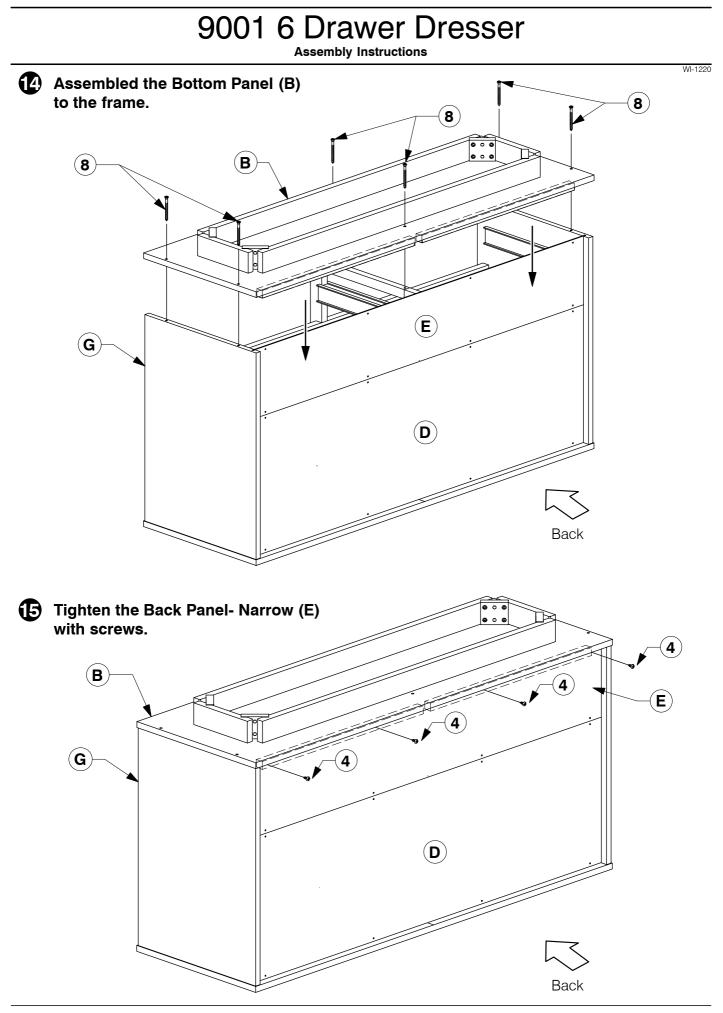

## 9001 6 Drawer Dresser

<u>Note:</u> Do not assemble using power tools. This can cause the bolts to be overtightened