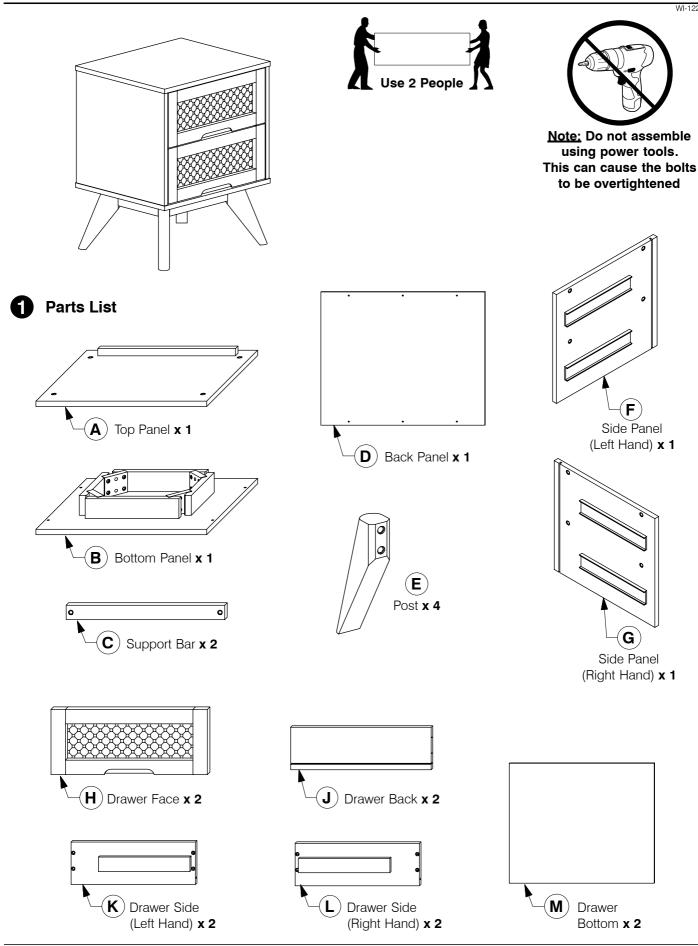

## 9001 6 Drawer Dresser

<u>Note:</u> Do not assemble using power tools. This can cause the bolts to be overtightened

### 9001 6 Drawer Dresser

**Assembly Instructions** 

K

Ο