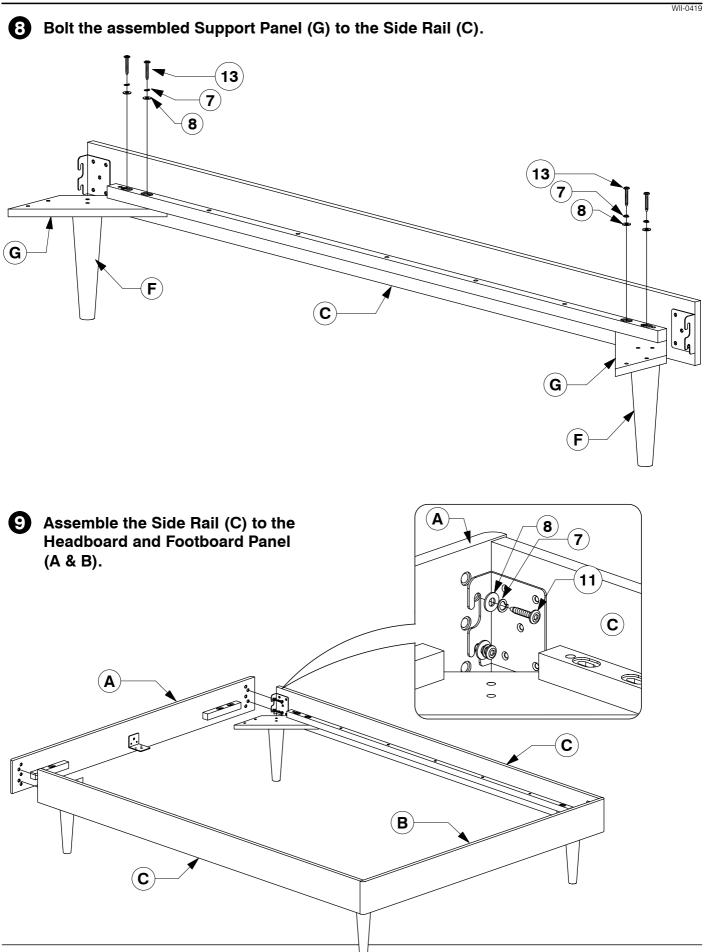

### 97151 Full Bed

Assembly Instructions







### 97151 Full Bed

Assembly Instructions







## Full Headboard



### 97151 Full / Queen Headboard

**Assembly Instructions** 





Page 1 of 7





**B** Fit the Support Bar (C) to the Side Panel (F & G).



#### **9** Slide the Back Panel (D) into the groove on the back of the Side Panel (F & G).











#### Fit and adjust the Drawer Face (H).

\* NOTE: Before fitting the Wood Screws. Lossen the JCBs on the Drawer Face if the face needs alignment.





After the Drawer Faces (H) are aligned, secure with wood screws.



## 9001 6 Drawer Dresser





<u>Note:</u> Do not assemble using power tools. This can cause the bolts to be overtightened



### 9001 6 Drawer Dresser

**Assembly Instructions** 



K

Ο

## 9001 6 Drawer Dresser

**Assembly Instructions** 



**5** Assemble