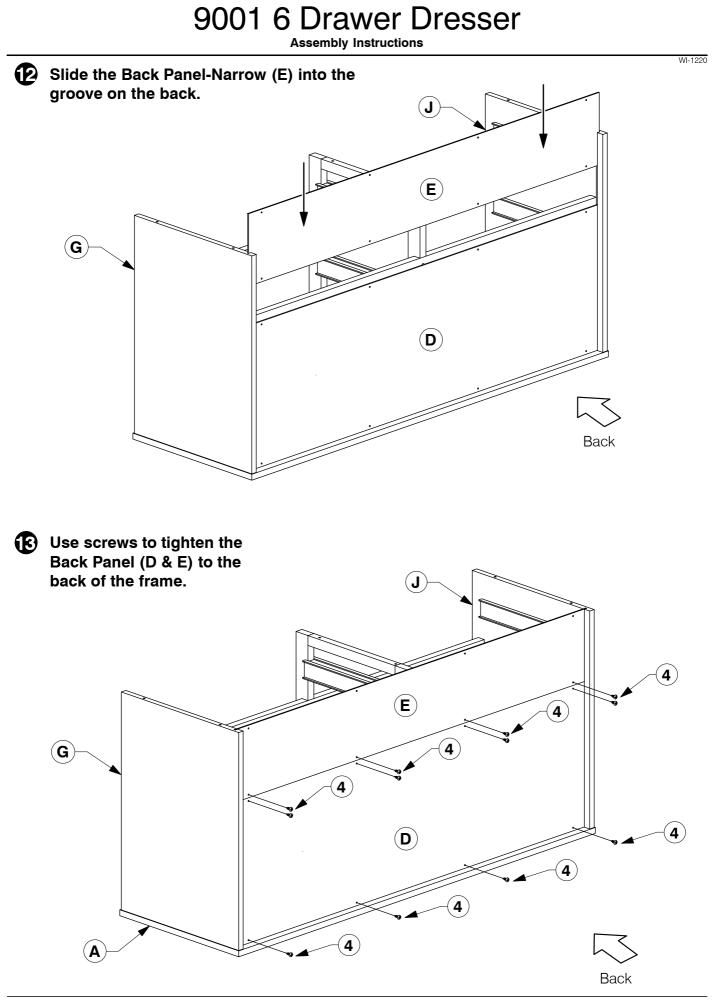

## 9001 6 Drawer Dresser

<u>Note:</u> Do not assemble using power tools. This can cause the bolts to be overtightened