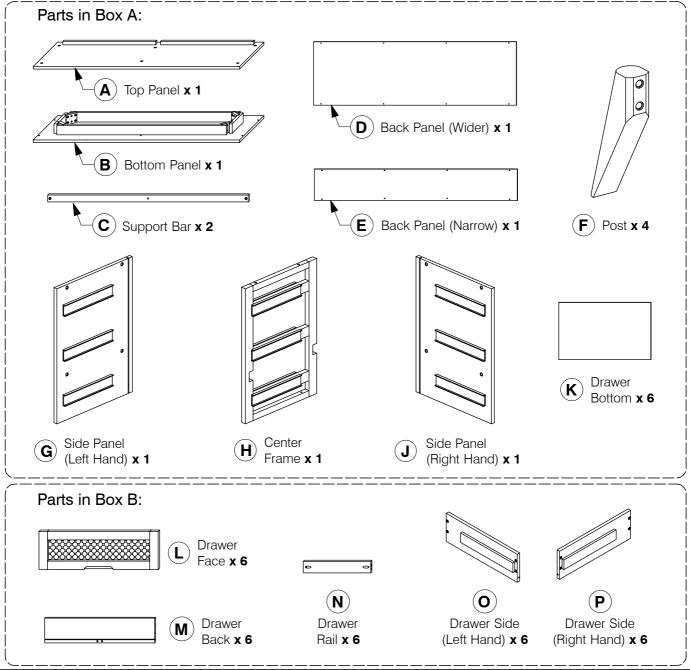

## 9001 6 Drawer Dresser

<u>Note:</u> Do not assemble using power tools. This can cause the bolts to be overtightened

### 9001 6 Drawer Dresser

**Assembly Instructions** 

K

Ο