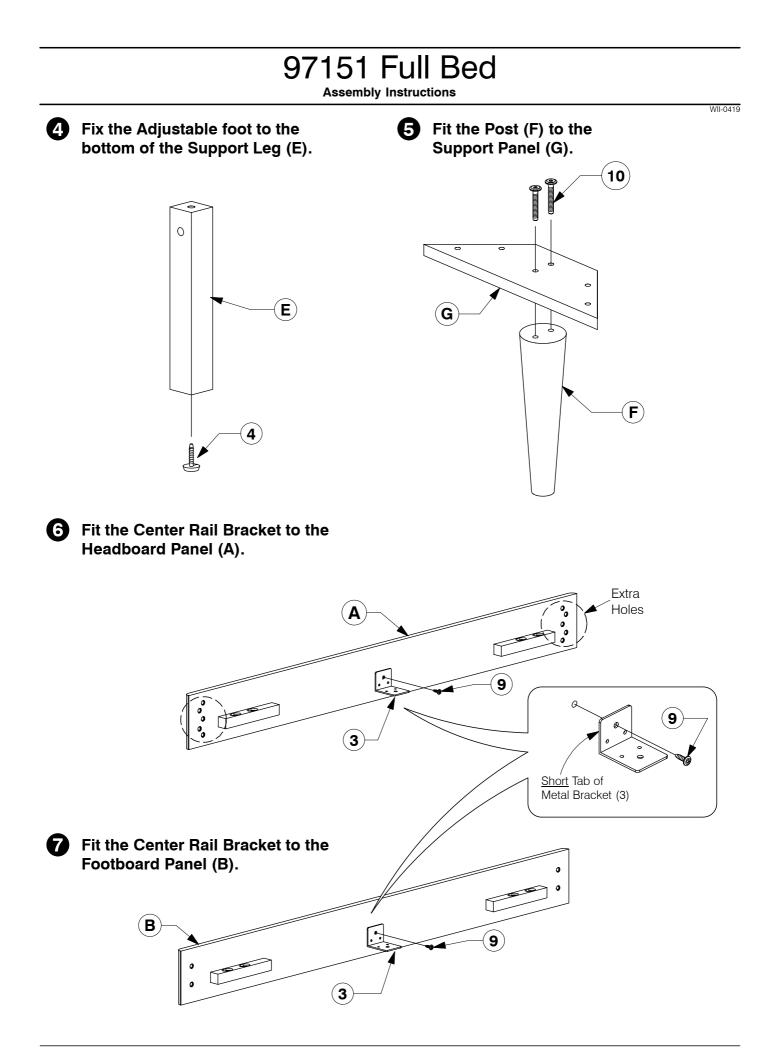

### 97151 Full Bed

Assembly Instructions







### 97151 Full Bed

Assembly Instructions







## Full Headboard



### 97151 Full / Queen Headboard

**Assembly Instructions** 





Page 1 of 7





**B** Fit the Support Bar (C) to the Side Panel (F & G).



#### **9** Slide the Back Panel (D) into the groove on the back of the Side Panel (F & G).











#### Fit and adjust the Drawer Face (H).

\* NOTE: Before fitting the Wood Screws. Lossen the JCBs on the Drawer Face if the face needs alignment.





After the Drawer Faces (H) are aligned, secure with wood screws.



## 9001 6 Drawer Dresser





<u>Note:</u> Do not assemble using power tools. This can cause the bolts to be overtightened



### 9001 6 Drawer Dresser

**Assembly Instructions** 



K

Ο

## 9001 6 Drawer Dresser