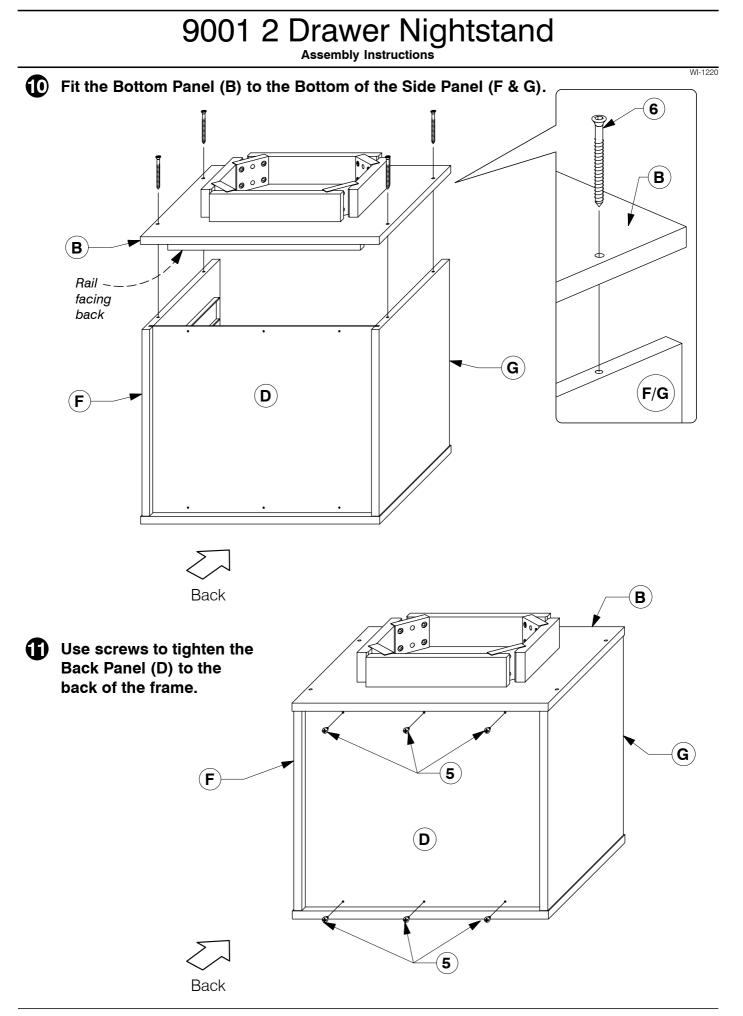

#### **9** Slide the Back Panel (D) into the groove on the back of the Side Panel (F & G).