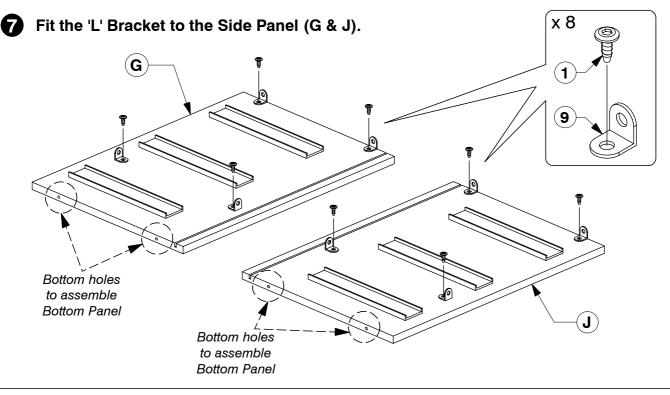

**B** Fit the Support Bar (C) to the Side Panel (F & G).



#### **9** Slide the Back Panel (D) into the groove on the back of the Side Panel (F & G).











#### Fit and adjust the Drawer Face (H).

\* NOTE: Before fitting the Wood Screws. Lossen the JCBs on the Drawer Face if the face needs alignment.





After the Drawer Faces (H) are aligned, secure with wood screws.



## 9001 6 Drawer Dresser





<u>Note:</u> Do not assemble using power tools. This can cause the bolts to be overtightened



### 9001 6 Drawer Dresser

**Assembly Instructions** 



K

Ο

## 9001 6 Drawer Dresser

**Assembly Instructions** 



**5** Assemble the Drawer Back (M) to the Drawer Sides (O & P).





WI-1220

**6** Turn the Drawer over to fit angled 25mm Wood screws (6) to the Drawer Rail (N).







**9** Fit the Support Bar (C) to the Side Panel- Right Hand (J) & Center Frame (H) as shown.



Assembly Instructions

Fit the other side of Side Panel- Left Hand (G) to the Top Panel (A) & Support Bar (C).











\* NOTE: Before fitting the Wood Screws. Lossen the JCBs on the Drawer Face if the face needs alignment.