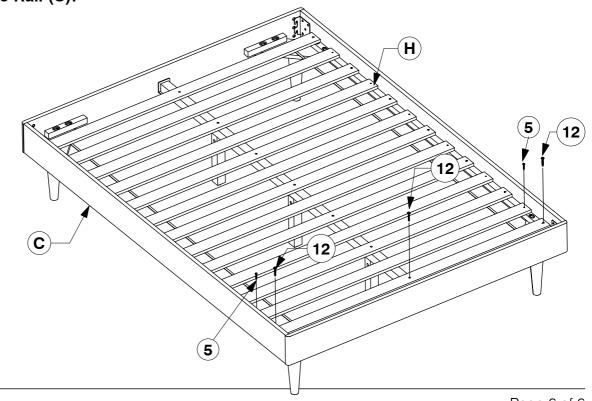

### 97151 Full Bed

Assembly Instructions







### 97151 Full Bed

Assembly Instructions







## Full Headboard



### 97151 Full / Queen Headboard

**Assembly Instructions** 





Page 1 of 7





**B** Fit the Support Bar (C) to the Side Panel (F & G).



#### **9** Slide the Back Panel (D) into the groove on the back of the Side Panel (F & G).











#### Fit and adjust the Drawer Face (H).

\* NOTE: Before fitting the Wood Screws. Lossen the JCBs on the Drawer Face if the face needs alignment.





After the Drawer Faces (H) are aligned, secure with wood screws.



## 9001 6 Drawer Dresser





<u>Note:</u> Do not assemble using power tools. This can cause the bolts to be overtightened



### 9001 6 Drawer Dresser

**Assembly Instructions** 



K

Ο

## 9001 6 Drawer Dresser

**Assembly Instructions** 



**5** Assemble the Drawer Back (M) to the Drawer Sides (O & P).