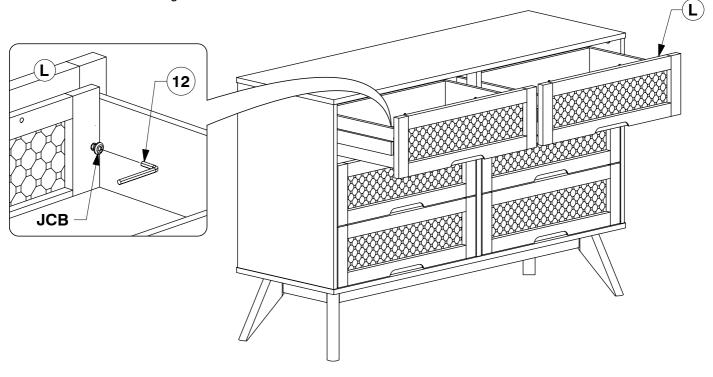

#### Fit and adjust the Drawer Face (H).

\* NOTE: Before fitting the Wood Screws. Lossen the JCBs on the Drawer Face if the face needs alignment.

After the Drawer Faces (H) are aligned, secure with wood screws.

\* NOTE: Before fitting the Wood Screws. Lossen the JCBs on the Drawer Face if the face needs alignment.