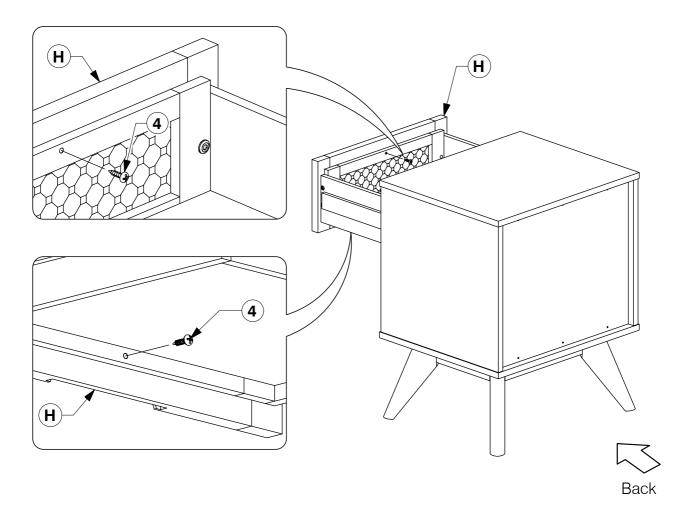

#### Fit and adjust the Drawer Face (H).

\* NOTE: Before fitting the Wood Screws. Lossen the JCBs on the Drawer Face if the face needs alignment.

After the Drawer Faces (H) are aligned, secure with wood screws.

\* NOTE: Before fitting the Wood Screws. Lossen the JCBs on the Drawer Face if the face needs alignment.