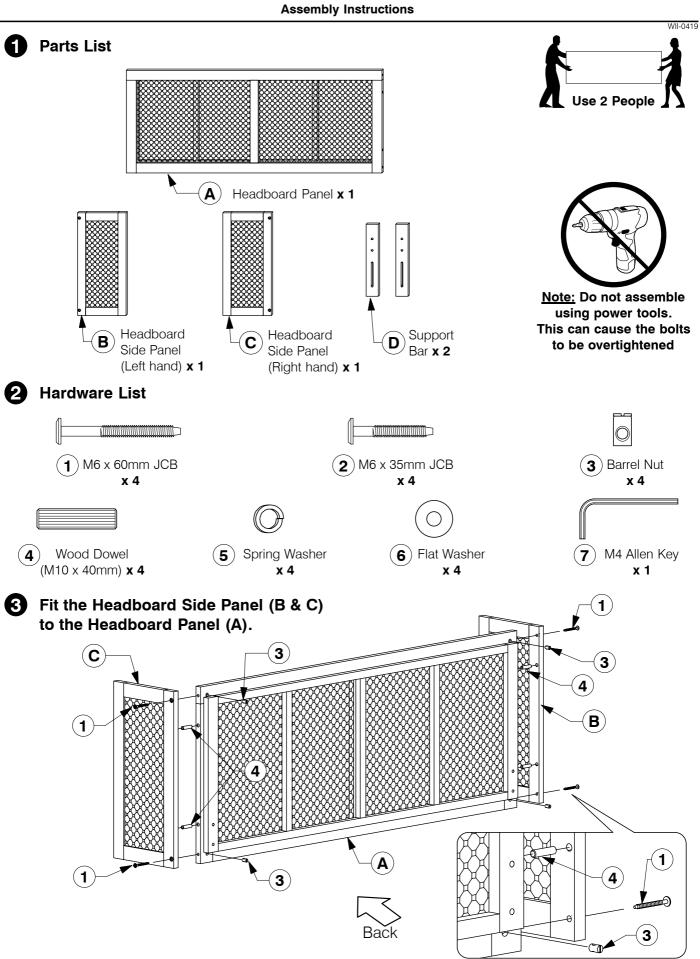

### 97151 Full / Queen Headboard

**Assembly Instructions** 

Page 1 of 7

**B** Fit the Support Bar (C) to the Side Panel (F & G).