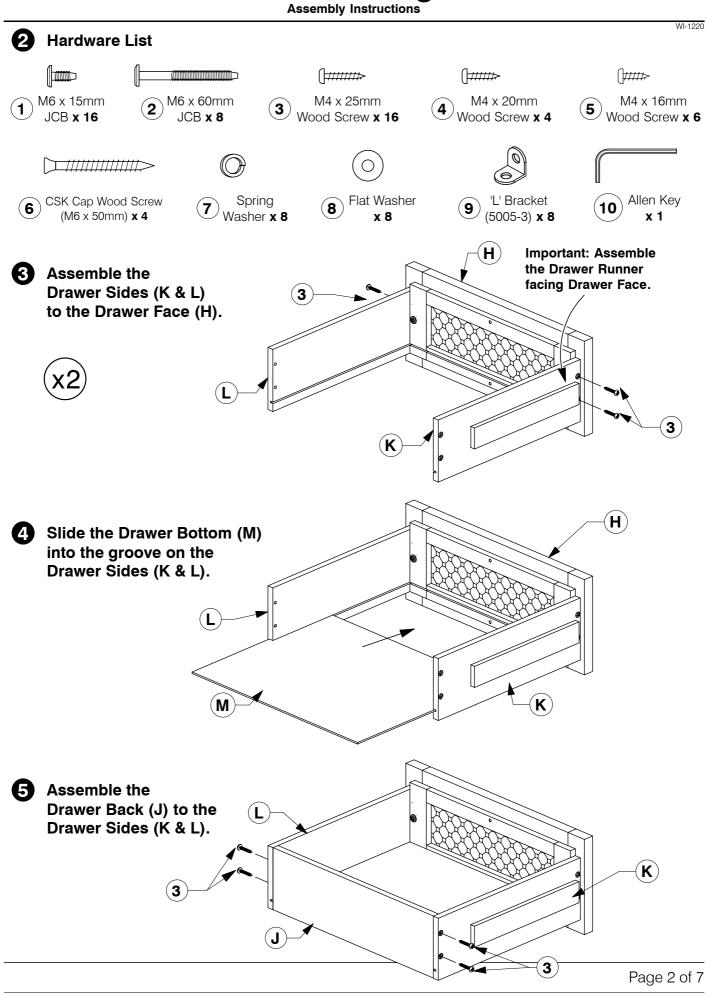

### 9001 6 Drawer Dresser

**Assembly Instructions** 

K

Ο

## 9001 6 Drawer Dresser

**Assembly Instructions** 

**5** Assemble the Drawer Back (M) to the Drawer Sides (O & P).

WI-1220

**6** Turn the Drawer over to fit angled 25mm Wood screws (6) to the Drawer Rail (N).

\* NOTE: Before fitting the Wood Screws. Lossen the JCBs on the Drawer Face if the face needs alignment.