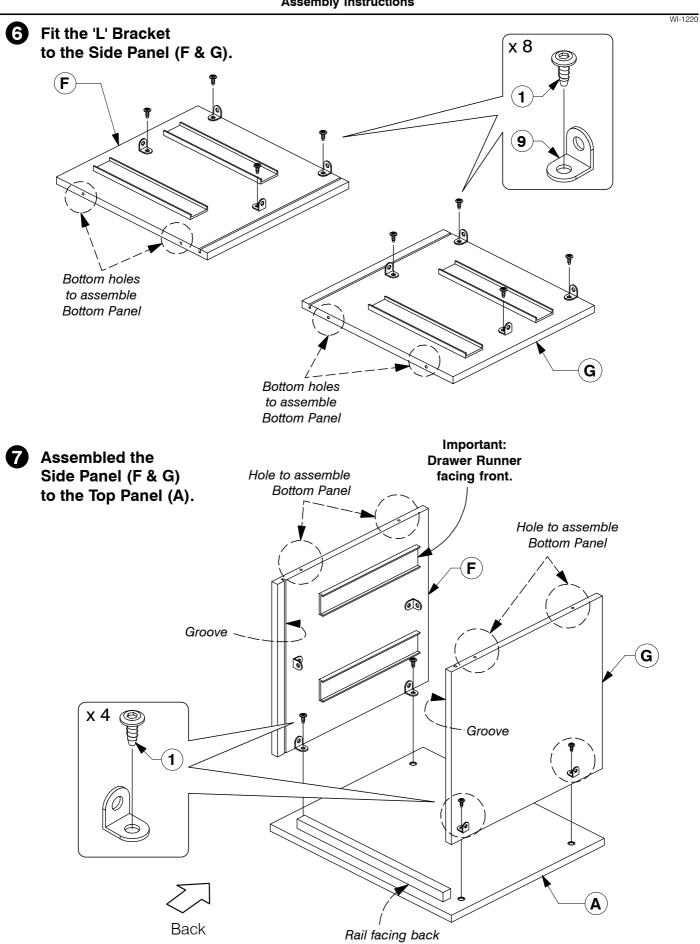

### 97151 Full / Queen Headboard

**Assembly Instructions** 

Page 1 of 7

**B** Fit the Support Bar (C) to the Side Panel (F & G).

#### **9** Slide the Back Panel (D) into the groove on the back of the Side Panel (F & G).