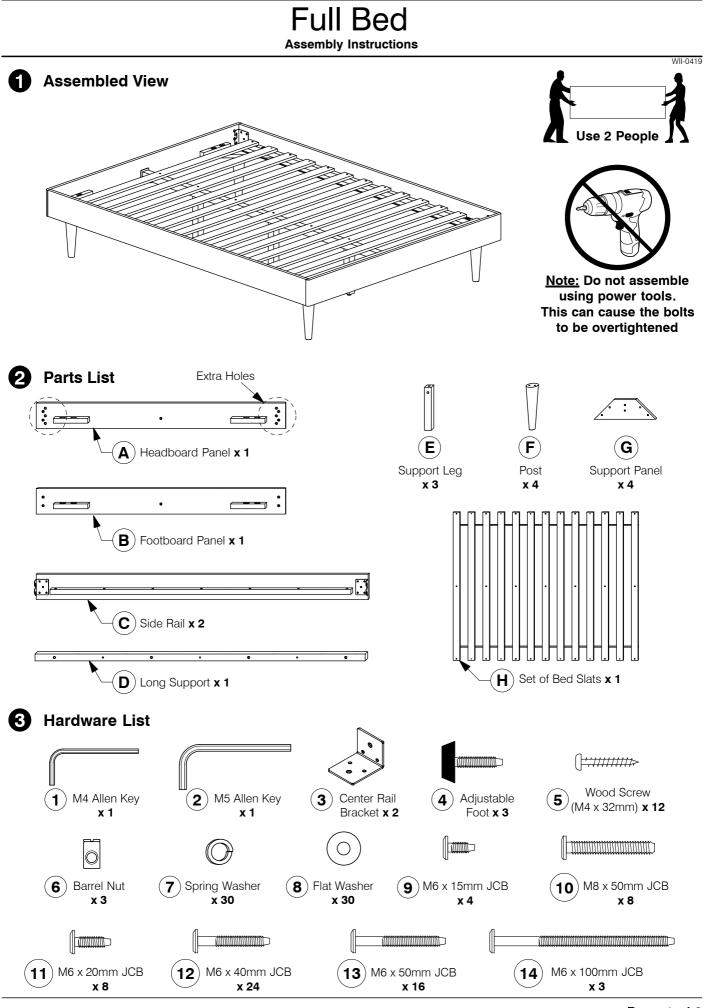

### 97151 Full Bed

Assembly Instructions







### 97151 Full Bed

Assembly Instructions







## Full Headboard



### 97151 Full / Queen Headboard

**Assembly Instructions** 





Page 1 of 7





**B** Fit the Support Bar (C) to the Side Panel (F & G).



#### **9** Slide the Back Panel (D) into the groove on the back of the Side Panel (F & G).











#### Fit and adjust the Drawer Face (H).

\* NOTE: Before fitting the Wood Screws. Lossen the JCBs on the Drawer Face if the face needs alignment.





After the Drawer Faces (H) are aligned, secure with wood screws.



## 9001 6 Drawer Dresser





<u>Note:</u> Do not assemble using power tools. This can cause the bolts to be overtightened



### 9001 6 Drawer Dresser

**Assembly Instructions** 



K

Ο

## 9001 6 Drawer Dresse