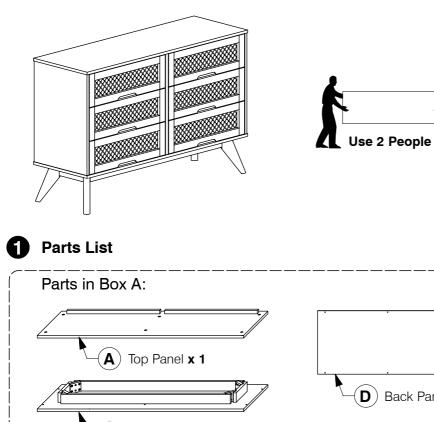

## 9001 6 Drawer Dresser

<u>Note:</u> Do not assemble using power tools. This can cause the bolts to be overtightened

### 9001 6 Drawer Dresser

**Assembly Instructions** 

K

Ο