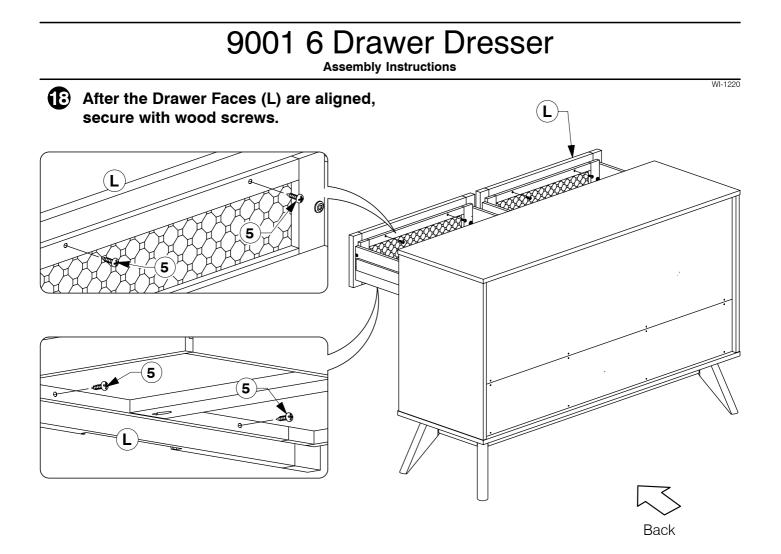

#### Fit and adjust the Drawer Face (H).

\* NOTE: Before fitting the Wood Screws. Lossen the JCBs on the Drawer Face if the face needs alignment.

After the Drawer Faces (H) are aligned, secure with wood screws.

\* NOTE: Before fitting the Wood Screws. Lossen the JCBs on the Drawer Face if the face needs alignment.