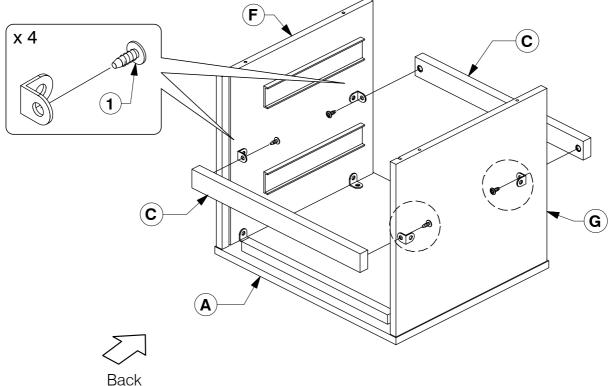

### 97151 Full / Queen Headboard

**Assembly Instructions** 

Page 1 of 7

**B** Fit the Support Bar (C) to the Side Panel (F & G).