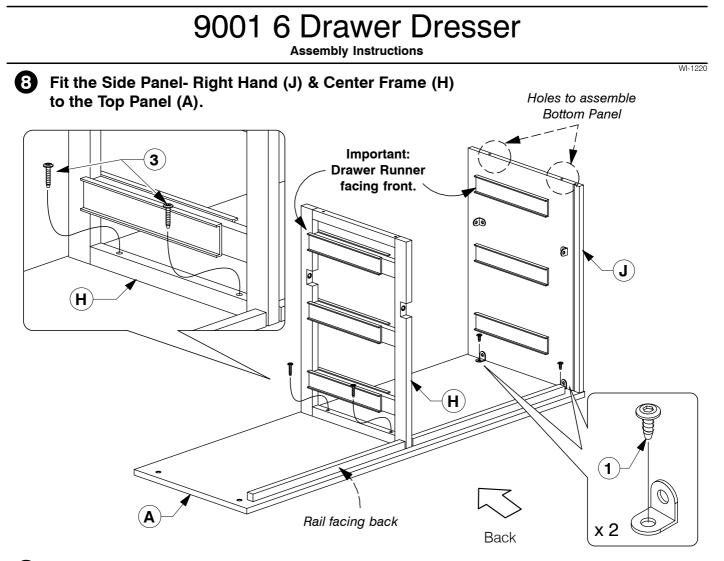

**B** Fit the Support Bar (C) to the Side Panel (F & G).



#### **9** Slide the Back Panel (D) into the groove on the back of the Side Panel (F & G).











#### Fit and adjust the Drawer Face (H).

\* NOTE: Before fitting the Wood Screws. Lossen the JCBs on the Drawer Face if the face needs alignment.





After the Drawer Faces (H) are aligned, secure with wood screws.



## 9001 6 Drawer Dresser





<u>Note:</u> Do not assemble using power tools. This can cause the bolts to be overtightened



### 9001 6 Drawer Dresser

**Assembly Instructions** 



K

Ο

## 9001 6 Drawer Dresser

**Assembly Instructions** 



**5** Assemble the Drawer Back (M) to the Drawer Sides (O & P).





WI-1220

**6** Turn the Drawer over to fit angled 25mm Wood screws (6) to the Drawer Rail (N).







**9** Fit the Support Bar (C) to the Side Panel- Right Hand (J) & Center Frame (H) as shown.



Assembly Instructions

Fit the other side of Side Panel- Left Hand (G) to the Top Panel (A) & Support Bar (C).











\* NOTE: Before fitting the Wood Screws. Lossen the JCBs on the Drawer Face if the face needs alignment.