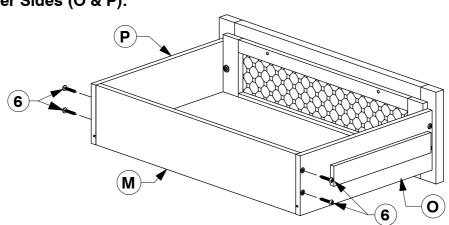

## 9001 6 Drawer Dresser

**Assembly Instructions** 

**5** Assemble the Drawer Back (M) to the Drawer Sides (O & P).

WI-1220

**6** Turn the Drawer over to fit angled 25mm Wood screws (6) to the Drawer Rail (N).

\* NOTE: Before fitting the Wood Screws. Lossen the JCBs on the Drawer Face if the face needs alignment.