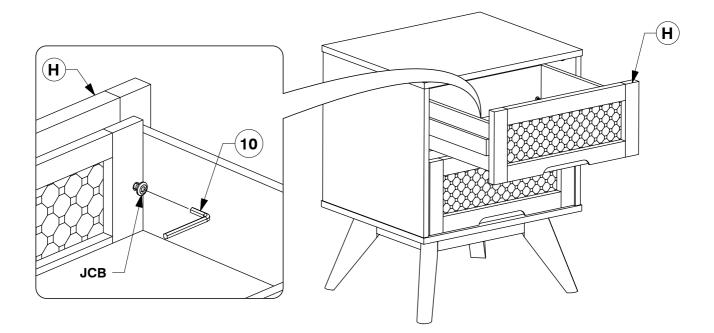

#### Fit and adjust the Drawer Face (H).

\* NOTE: Before fitting the Wood Screws. Lossen the JCBs on the Drawer Face if the face needs alignment.

After the Drawer Faces (H) are aligned, secure with wood screws.

\* NOTE: Before fitting the Wood Screws. Lossen the JCBs on the Drawer Face if the face needs alignment.