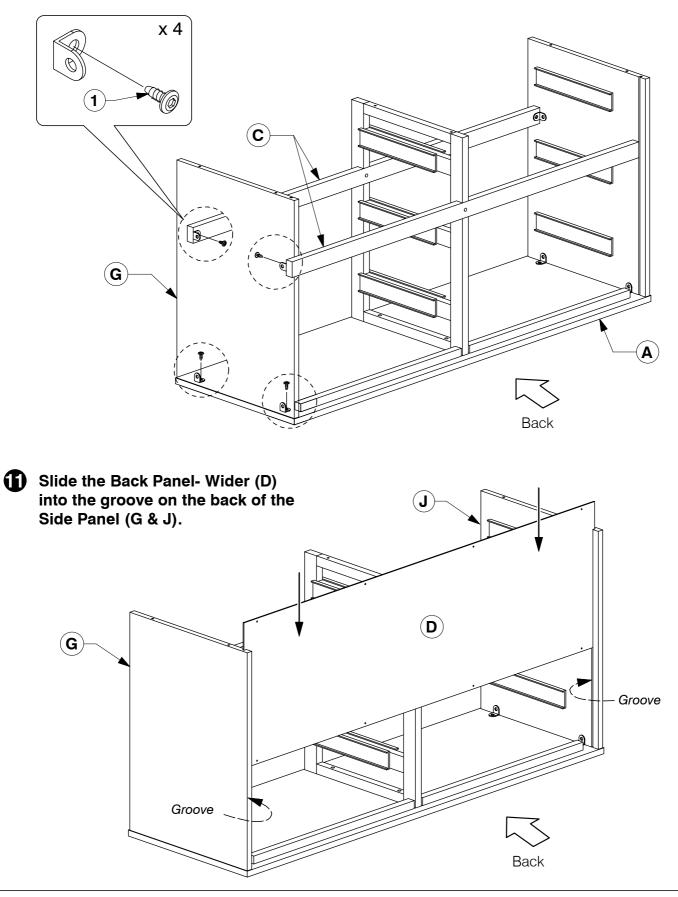

#### **9** Slide the Back Panel (D) into the groove on the back of the Side Panel (F & G).