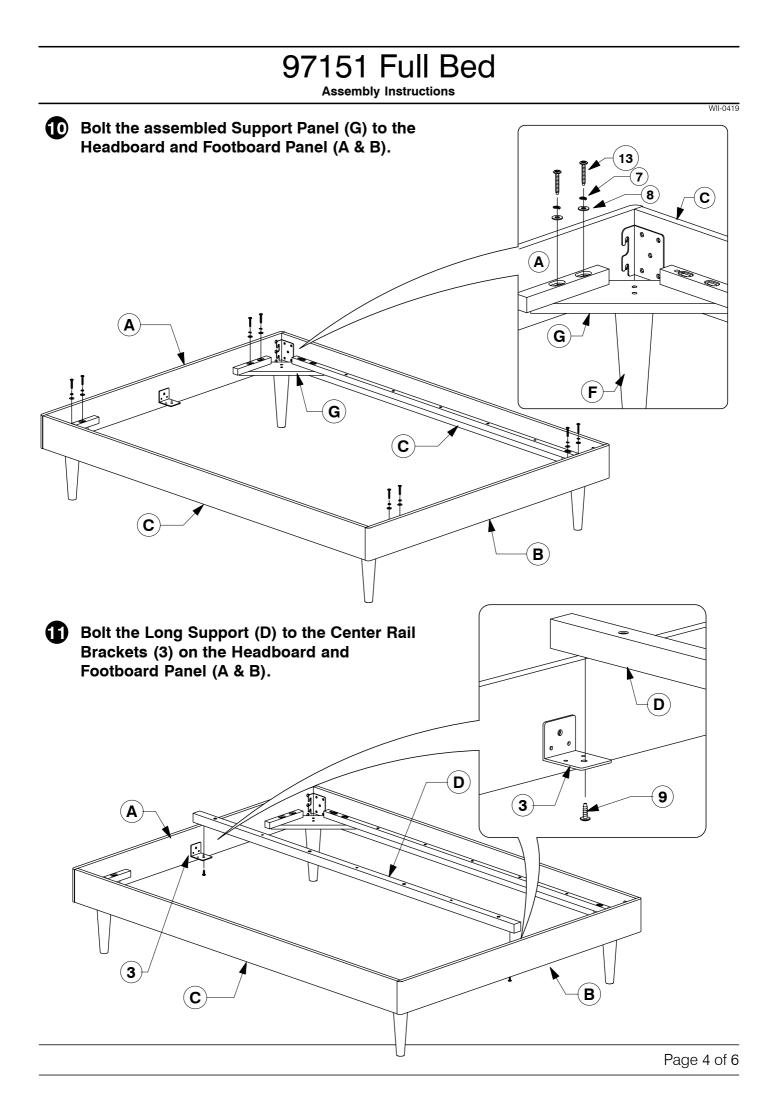

### 97151 Full Bed

Assembly Instructions







### 97151 Full Bed

Assembly Instructions







## Full Headboard



### 97151 Full / Queen Headboard

**Assembly Instructions** 





Page 1 of 7





**B** Fit the Support Bar (C) to the Side Panel (F & G).



#### **9** Slide the Back Panel (D) into the groove on the back of the Side Panel (F & G).











#### Fit and adjust the Drawer Face (H).

\* NOTE: Before fitting the Wood Screws. Lossen the JCBs on the Drawer Face if the face needs alignment.





After the Drawer Faces (H) are aligned, secure with wood screws.



## 9001 6 Drawer Dresser





<u>Note:</u> Do not assemble using power tools. This can cause the bolts to be overtightened



### 9001 6 Drawer Dresser

**Assembly Instructions** 



K

Ο

## 9001 6 Drawer Dresser

**Assembly Instructions** 



**5** Assemble t