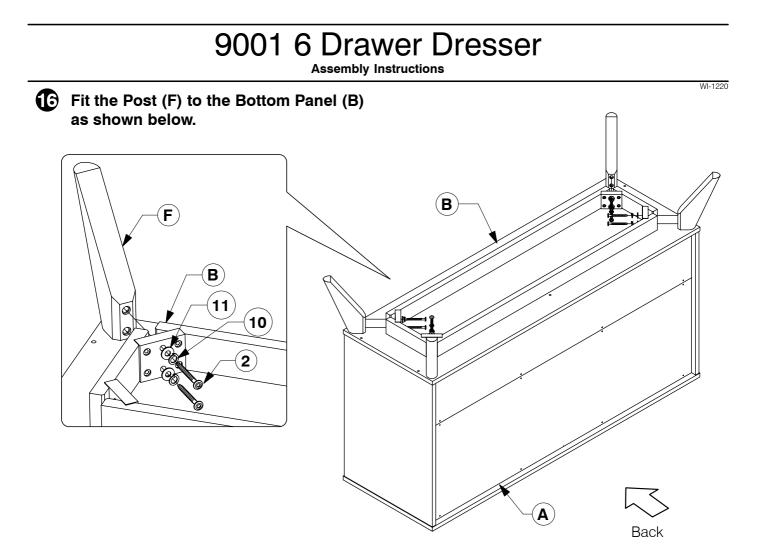

## 9001 6 Drawer Dresser

<u>Note:</u> Do not assemble using power tools. This can cause the bolts to be overtightened