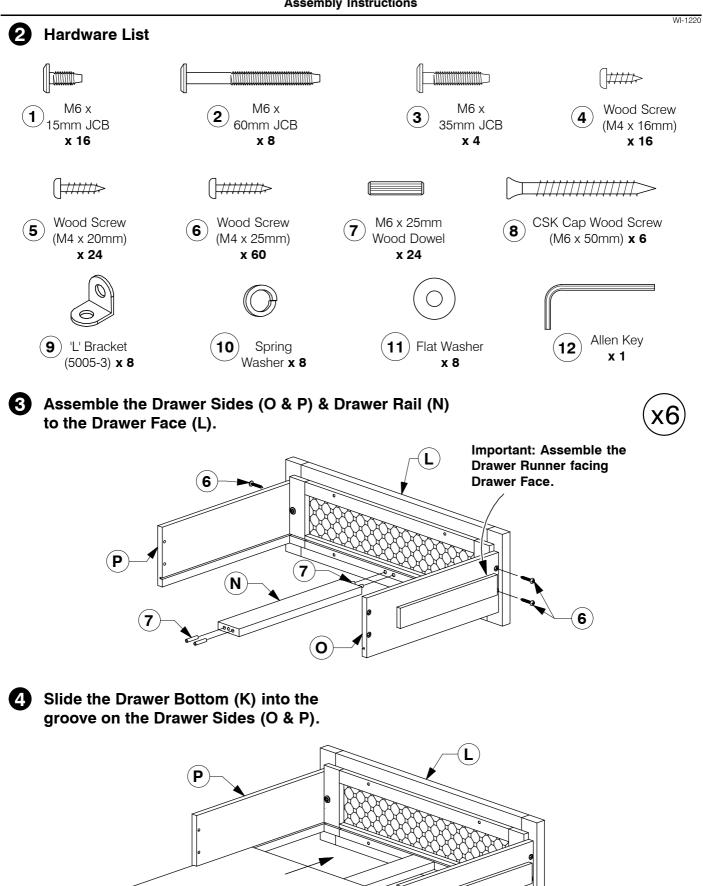

### 97151 Full Bed

Assembly Instructions







### 97151 Full Bed

Assembly Instructions







## Full Headboard



### 97151 Full / Queen Headboard

**Assembly Instructions** 





Page 1 of 7





**B** Fit the Support Bar (C) to the Side Panel (F & G).



#### **9** Slide the Back Panel (D) into the groove on the back of the Side Panel (F & G).











#### Fit and adjust the Drawer Face (H).

\* NOTE: Before fitting the Wood Screws. Lossen the JCBs on the Drawer Face if the face needs alignment.





After the Drawer Faces (H) are aligned, secure with wood screws.



## 9001 6 Drawer Dresser





<u>Note:</u> Do not assemble using power tools. This can cause the bolts to be overtightened



### 9001 6 Drawer Dresser

**Assembly Instructions** 



K

Ο

## 9001 6 Drawer Dresser

**Assembly Instructions** 



**5** Assemble the Drawer Back (M) to the Drawer Sides (O & P).





WI-1220

**6** Turn the Drawer over to fit angled 25mm Wood screws (6) to the Drawer Rail (N).







**9** Fit the Support Bar (C) to the Side Panel- Right Hand (J) & Center Frame (H) as shown.



Assembly Instructions

Fit the other side of Side Panel- Left Hand (G) to the Top Panel (A) & Support Bar (C).











\* NOTE: Before fitting the Wood Screws. Lossen the JCBs on the Drawer Face if the face needs alignment.