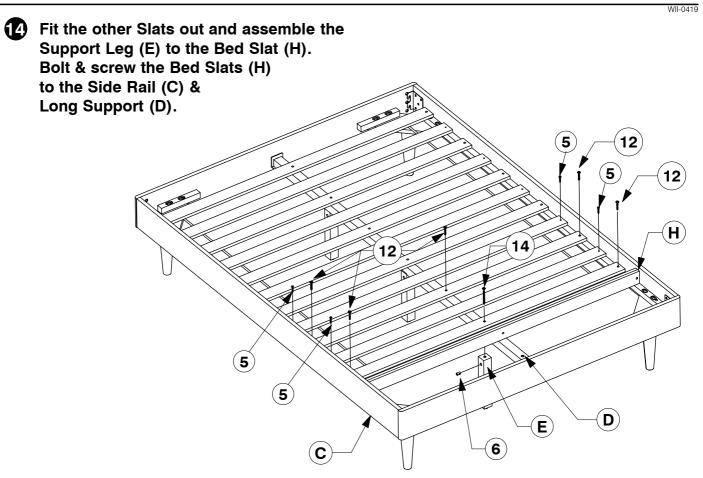

### 97151 Full Bed

Assembly Instructions







### 97151 Full Bed

Assembly Instructions







## Full Headboard



### 97151 Full / Queen Headboard

**Assembly Instructions** 





Page 1 of 7





**B** Fit the Support Bar (C) to the Side Panel (F & G).



#### **9** Slide the Back Panel (D) into the groove on the back of the Side Panel (F & G).











#### Fit and adjust the Drawer Face (H).

\* NOTE: Before fitting the Wood Screws. Lossen the JCBs on the Drawer Face if the face needs alignment.





After the Drawer Faces (H) are aligned, secure with wood screws.



## 9001 6 Drawer Dresser





<u>Note:</u> Do not assemble using power tools. This can cause the bolts to be overtightened



### 9001 6 Drawer Dresser

**Assembly Instructions** 



K

Ο

## 9001 6 Drawer Dresser

**Assembly Instructions** 



**5** Assemble the Drawer Back (M) to the Drawer Sides (O & P).