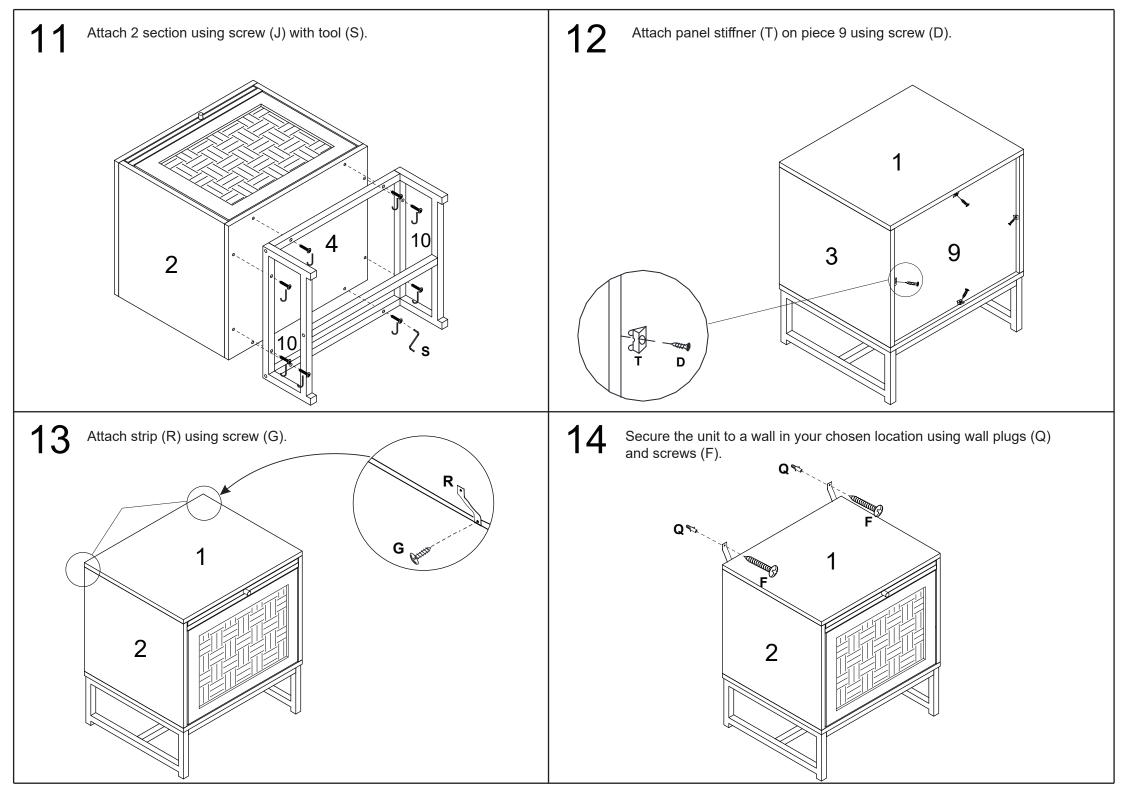

Attach piece 2 & 3 to piece 5 using wooden dowels (L), cam dowels (A) and cam locks (B).

Then attach piece 1 using wooden dowels (L), cam dowels (A) and cam locks (B), tighten the cross dowels.

Slot piece 9 into the ridges.