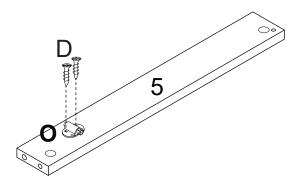

On piece 5, secure the Door rebound device (O) using screws (D). Use the pre-drilled holes for guidance.

| Α |                                 | 6 | PCS                                                           |
|---|---------------------------------|---|---------------------------------------------------------------|
| В | *                               | 6 | PCS                                                           |
| С | <b>#</b>                        | 8 | PCS                                                           |
| D | <del>*******</del> >            | 6 | PCS                                                           |
| Ш | <b>*****</b>                    | 8 | PCS                                                           |
| F |                                 | 2 | PCS                                                           |
| G | <del>0</del>                    | 2 | PCS                                                           |
| Н | <del></del>                     | 1 | PC                                                            |
| - |                                 | 1 | РС                                                            |
| 7 | 7                               | 8 | PCS                                                           |
| K |                                 | 6 | PCS                                                           |
|   | B<br>C<br>D<br>E<br>F<br>G<br>H | B | B 6 6 8 B D 6 E 8 B F P 2 C C C C C C C C C C C C C C C C C C |