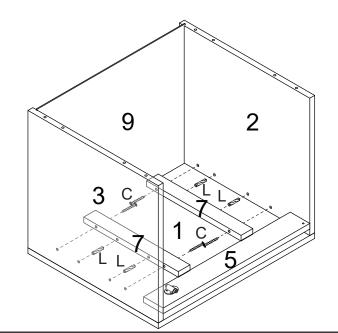

Attach piece 2 & 3 to piece 5 using wooden dowels (L), cam dowels (A) and cam locks (B).

Then attach piece 1 using wooden dowels (L), cam dowels (A) and cam locks (B), tighten the cross dowels.

Slot piece 9 into the ridges.

Attach piece 7 to piece 2 & 3 using wooden dowels (L), screw (C).

Attach the handle (I) to piece 6. On piece 8, attach the plates (P) using screws (M).