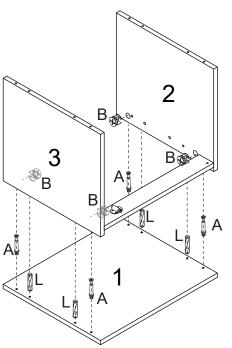

Attach piece 2 & 3 to piece 5 using wooden dowels (L), cam dowels (A) and cam locks (B).

Then attach piece 1 using wooden dowels (L), cam dowels (A) and cam locks (B), tighten the cross dowels.

Slot piece 9 into the ridges.