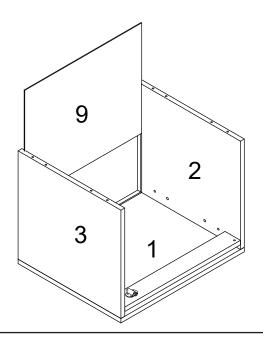

Attach piece 2 & 3 to piece 5 using wooden dowels (L), cam dowels (A) and cam locks (B).

Then attach piece 1 using wooden dowels (L), cam dowels (A) and cam locks (B), tighten the cross dowels.

Slot piece 9 into the ridges.