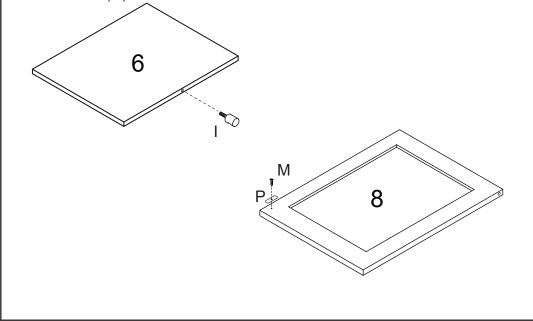

Attach piece 7 to piece 2 & 3 using wooden dowels (L), screw (C).

Attach the handle (I) to piece 6. On piece 8, attach the plates (P) using screws (M).