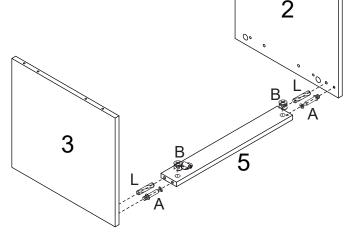

Attach piece 2 & 3 to piece 5 using wooden dowels (L), cam dowels (A) and cam locks (B).

Then attach piece 1 using wooden dowels (L), cam dowels (A) and cam locks (B), tighten the cross dowels.

Slot piece 9 into the ridges.