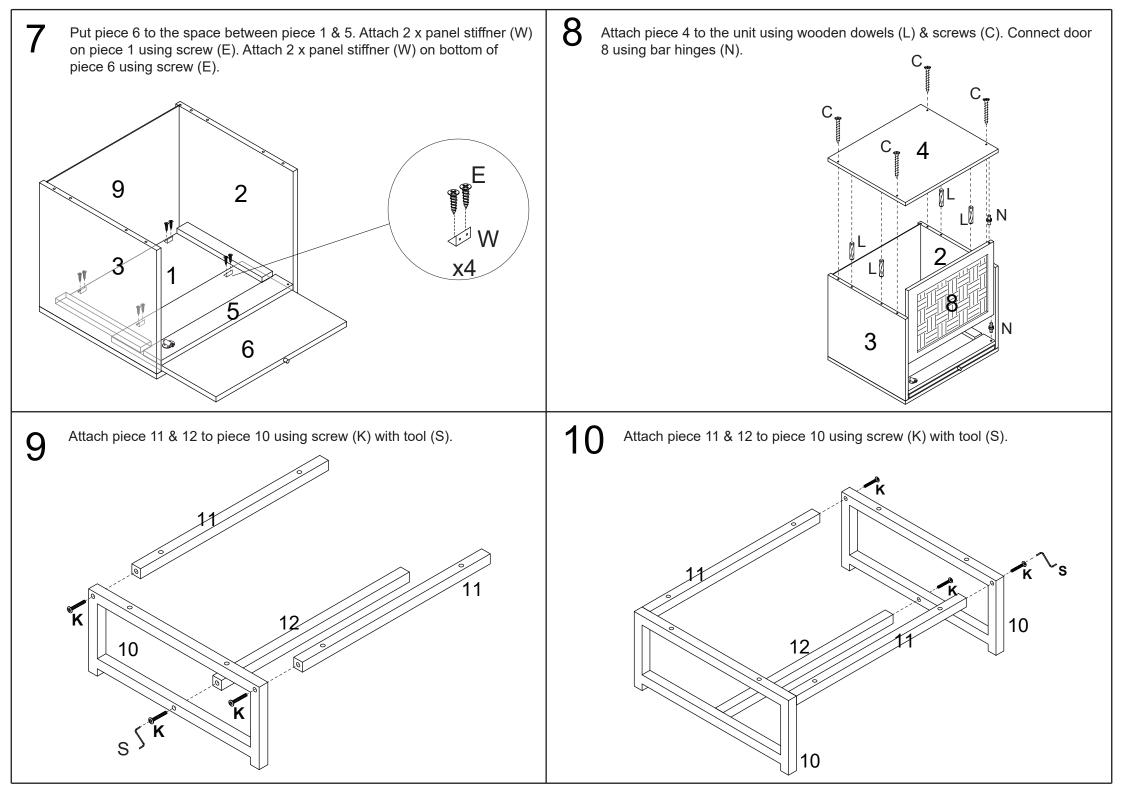

C C C C C C C C C C C C C C C C |

| L |               | 14 PCS |
|---|---------------|--------|
| М | <b>C</b> inno | 1 PC   |
| Ν | <b>5</b>      | 2 PCS  |
| 0 |               | 1 PC   |
| Р | ·             | 1 PC   |
| Q | canda o       | 2 PCS  |
| R |               | 2 PCS  |
| S | <u></u>       | 1 PC   |
| Т | Ð             | 4 PCS  |
| W |               | 4 PCS  |
|   |               |        |

Attach piece 2 & 3 to piece 5 using wooden dowels (L), cam dowels (A) and cam locks (B).



Then attach piece 1 using wooden dowels (L), cam dowels (A) and cam locks (B), tighten the cross dowels.



Slot piece 9 into the ridges.



Attach piece 7 to piece 2 & 3 using wooden dowels (L), screw (C).



Attach the handle (I) to piece 6. On piece 8, attach the plates (P) using screws (M).