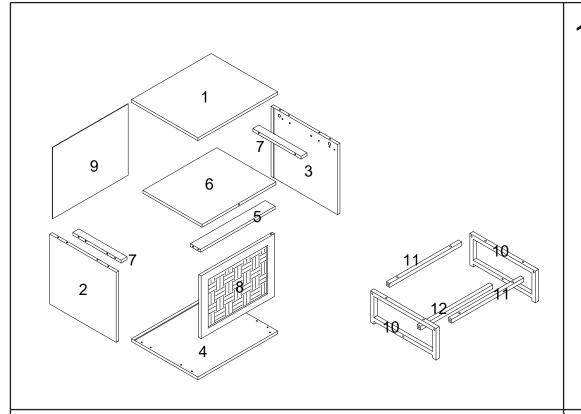

Attach piece 2 & 3 to piece 5 using wooden dowels (L), cam dowels (A) and cam locks (B).

Then attach piece 1 using wooden dowels (L), cam dowels (A) and cam locks (B), tighten the cross dowels.

Slot piece 9 into the ridges.

Attach piece 7 to piece 2 & 3 using wooden dowels (L), screw (C).

Attach the handle (I) to piece 6. On piece 8, attach the plates (P) using screws (M).