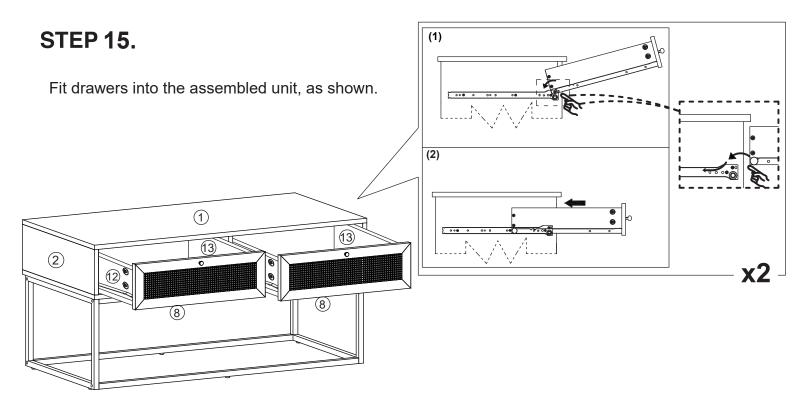

rn cam locks clockwise to tighten.





#### STEP 5.

Fix inner drawer runners (DR) and (DL) to assembled drawers using screws (F), as shown.









#### STEP 6.

Fix outer drawer runners (CL) to parts 2 and 3(one side), as shown. Fix outer drawer runners (CR) to parts 4 and 3(the other side), as shown.



#### STEP 7.

Insert wooden dowels (C) to part 1.

Insert cam locks (B) into part 2, 3 and 4.

Fit parts 2, 3 and 4 to part 1, as shown.

Turn cam locks clockwise to tighten.







Slide part 6 into grooves between parts 2, 4 and 1, as shown.



#### STEP 9.

Insert wooden dowels (C) into parts 2, 3 and 4.



### **STEP 11.**

Fix parts 9 and 10 to part 7 using screws (H).

Turn Allen key (I) clockwise to tighten, as shown.



# **STEP 12.**



### **STEP 13.**



### **STEP 14.**





## **STEP 16.**

Your Coffee Table is ready for use.