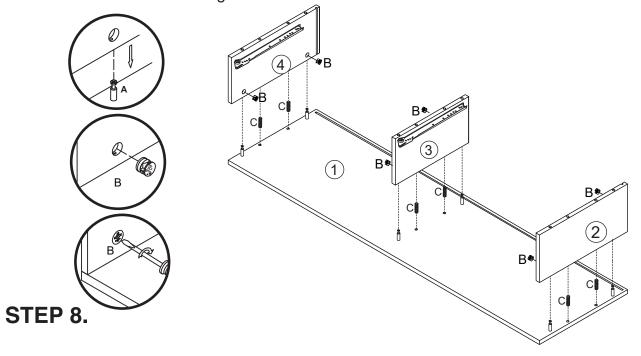

#### STEP 7.

Insert wooden dowels (C) to part 1.

Insert cam locks (B) into part 2, 3 and 4.

Fit parts 2, 3 and 4 to part 1, as shown.

Turn cam locks clockwise to tighten.

Slide part 6 into grooves between parts 2, 4 and 1, as shown.