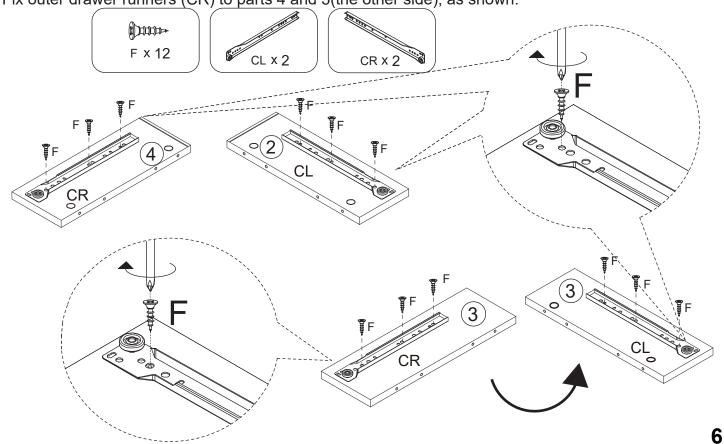

#### STEP 6.

Fix outer drawer runners (CL) to parts 2 and 3(one side), as shown. Fix outer drawer runners (CR) to parts 4 and 3(the other side), as shown.