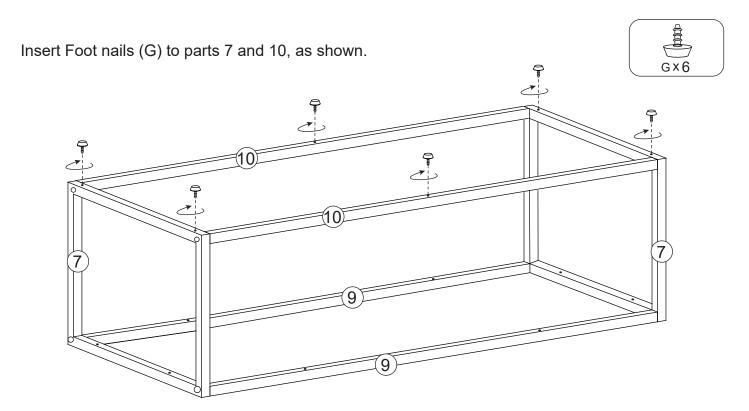

it parts 8 to assembled unit, as shown. Turn cam locks clockwise to tighten.





#### STEP 5.

Fix inner drawer runners (DR) and (DL) to assembled drawers using screws (F), as shown.









#### STEP 6.

Fix outer drawer runners (CL) to parts 2 and 3(one side), as shown. Fix outer drawer runners (CR) to parts 4 and 3(the other side), as shown.



#### STEP 7.

Insert wooden dowels (C) to part 1.

Insert cam locks (B) into part 2, 3 and 4.

Fit parts 2, 3 and 4 to part 1, as shown.

Turn cam locks clockwise to tighten.







Slide part 6 into grooves between parts 2, 4 and 1, as shown.



#### STEP 9.

Insert wooden dowels (C) into parts 2, 3 and 4.



### **STEP 11.**

Fix parts 9 and 10 to part 7 using screws (H).

Turn Allen key (I) clockwise to tighten, as shown.



# **STEP 12.**



### **STEP 13.**



### **STEP 14.**





## **STEP 16.**

Your Coffee Table is ready for use.