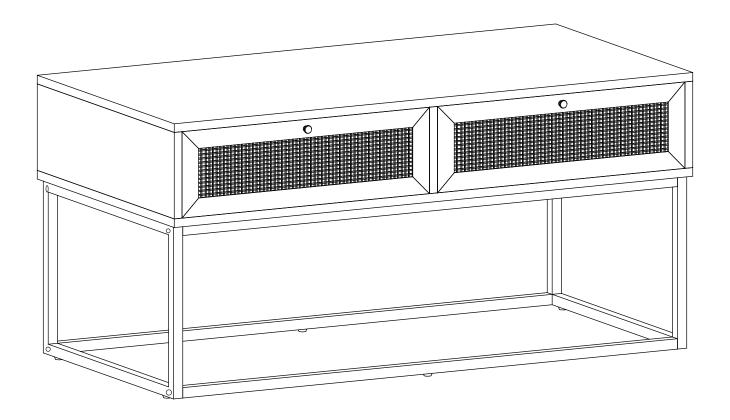

# **Coffee table**



# **ASSEMBLY INSTRUCTION**

# HARDWARE LIST

| Α     |            | В      |           | С     |         | D     |         |
|-------|------------|--------|-----------|-------|---------|-------|---------|
| 14PCS |            | 14 PCS |           | 12PCS |         | 2 PCS |         |
|       | <b>9</b> 7 |        |           |       |         |       |         |
|       | Ø6x35mm    |        | Ø15x10mm  |       | Ø6x30mm |       |         |
| Е     |            | F      |           | G     |         | CL    |         |
| 14PCS |            | 24PCS  |           | 6 PCS | A       | 2 PCS | AL THE  |
|       |            |        |           |       |         |       |         |
|       | Ø4x35mm    |        | Ø3.5x12mm |       |         |       | L350mm  |
| CR    |            | DR     |