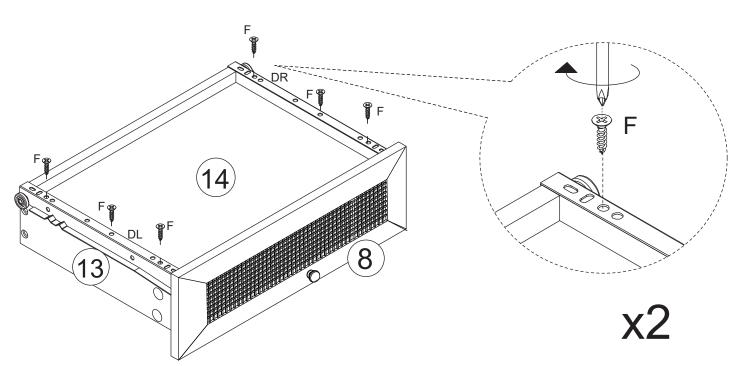

#### STEP 5.

Fix inner drawer runners (DR) and (DL) to assembled drawers using screws (F), as shown.