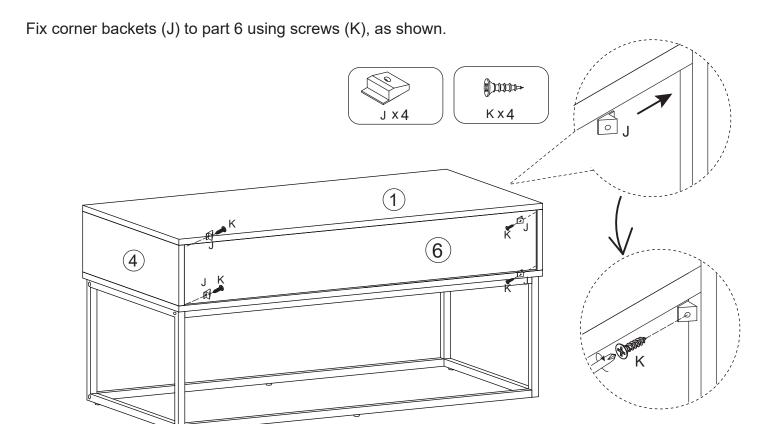

Turn cam locks clockwise to tighten.





#### STEP 5.

Fix inner drawer runners (DR) and (DL) to assembled drawers using screws (F), as shown.









#### STEP 6.

Fix outer drawer runners (CL) to parts 2 and 3(one side), as shown. Fix outer drawer runners (CR) to parts 4 and 3(the other side), as shown.



#### STEP 7.

Insert wooden dowels (C) to part 1.

Insert cam locks (B) into part 2, 3 and 4.

Fit parts 2, 3 and 4 to part 1, as shown.

Turn cam locks clockwise to tighten.







Slide part 6 into grooves between parts 2, 4 and 1, as shown.



#### STEP 9.

Insert wooden dowels (C) into parts 2, 3 and 4.



### **STEP 11.**

Fix parts 9 and 10 to part 7 using screws (H).

Turn Allen key (I) clockwise to tighten, as shown.



# **STEP 12.**



### **STEP 13.**



### **STEP 14.**





## **STEP 16.**

Your Coffee Table is ready for use.