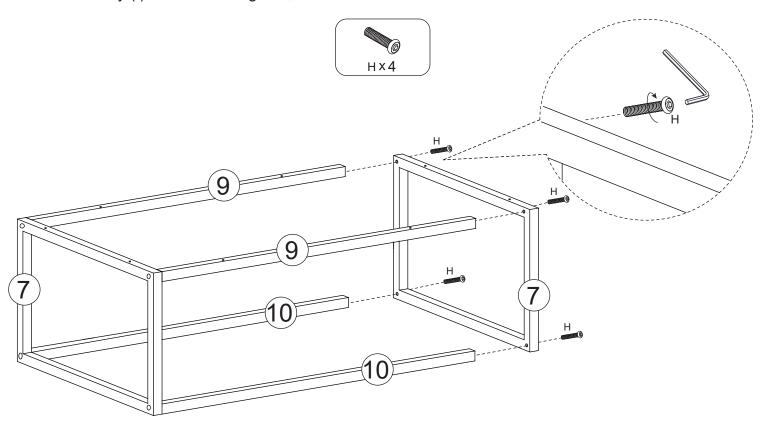

### **STEP 11.**

Fix parts 9 and 10 to part 7 using screws (H).

Turn Allen key (I) clockwise to tighten, as shown.