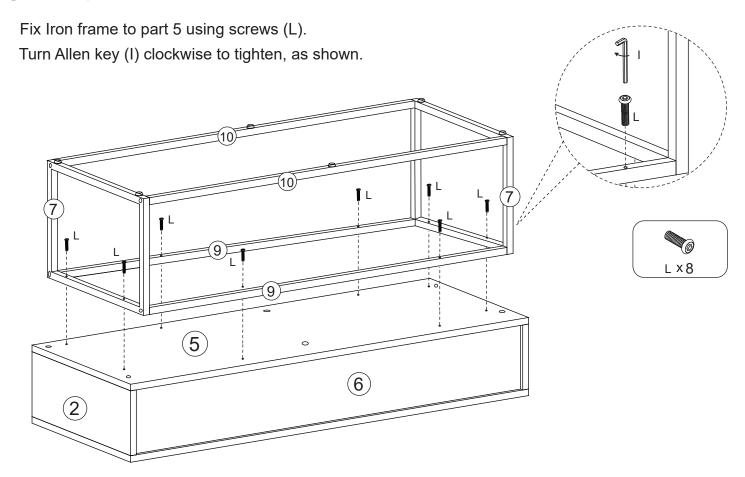

led unit, as shown. Turn cam locks clockwise to tighten.





#### STEP 5.

Fix inner drawer runners (DR) and (DL) to assembled drawers using screws (F), as shown.









#### STEP 6.

Fix outer drawer runners (CL) to parts 2 and 3(one side), as shown. Fix outer drawer runners (CR) to parts 4 and 3(the other side), as shown.



#### STEP 7.

Insert wooden dowels (C) to part 1.

Insert cam locks (B) into part 2, 3 and 4.

Fit parts 2, 3 and 4 to part 1, as shown.

Turn cam locks clockwise to tighten.







Slide part 6 into grooves between parts 2, 4 and 1, as shown.



#### STEP 9.

Insert wooden dowels (C) into parts 2, 3 and 4.



### **STEP 11.**

Fix parts 9 and 10 to part 7 using screws (H).

Turn Allen key (I) clockwise to tighten, as shown.



# **STEP 12.**



### **STEP 13.**



### **STEP 14.**





## **STEP 16.**

Your Coffee Table is ready for use.