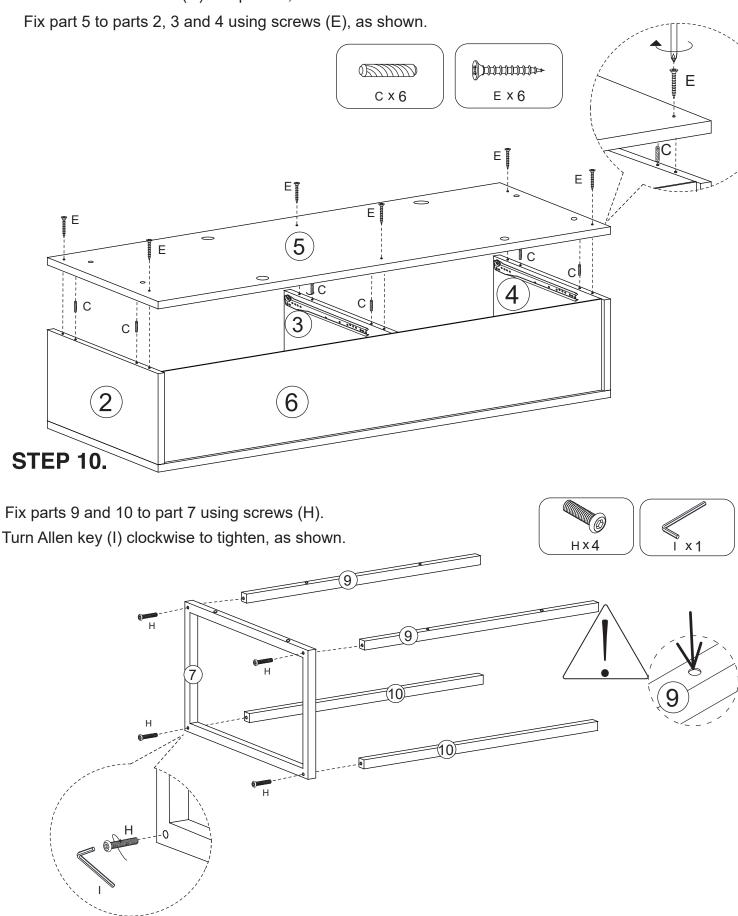

#### STEP 9.

Insert wooden dowels (C) into parts 2, 3 and 4.

### **STEP 11.**

Fix parts 9 and 10 to part 7 using screws (H).

Turn Allen key (I) clockwise to tighten, as shown.