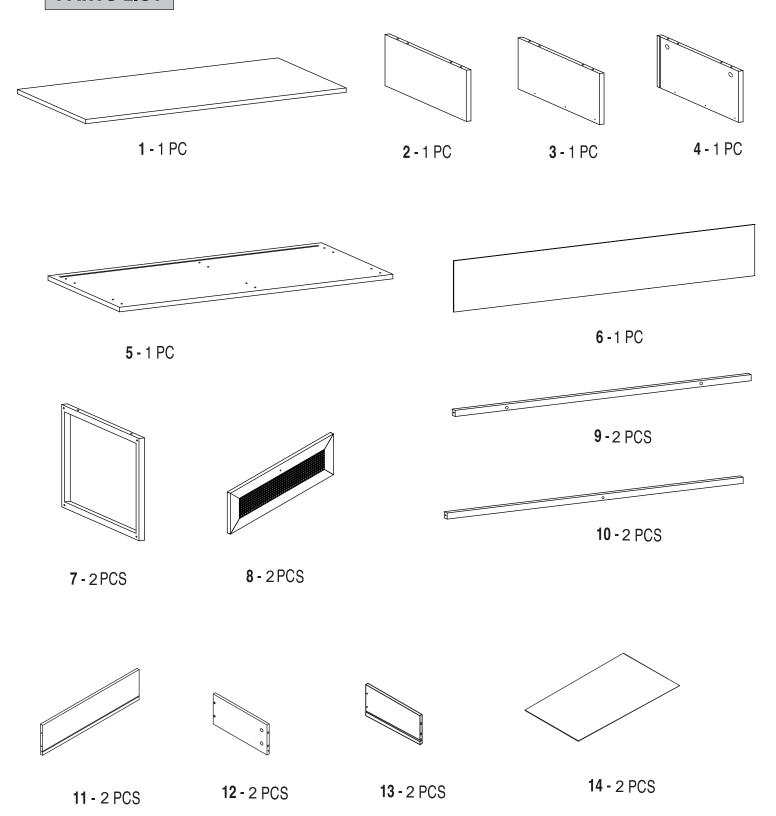

# HARDWARE LIST

| Α     |            | В      |           | С     |         | D     |         |
|-------|------------|--------|-----------|-------|---------|-------|---------|
| 14PCS |            | 14 PCS |           | 12PCS |         | 2 PCS |         |
|       | <b>9</b> 7 |        |           |       |         |       |         |
|       | Ø6x35mm    |        | Ø15x10mm  |       | Ø6x30mm |       |         |
| Е     |            | F      |           | G     |         | CL    |         |
| 14PCS |            | 24PCS  |           | 6 PCS | A       | 2 PCS | AL THE  |
|       |            |        |           |       |         |       |         |
|       | Ø4x35mm    |        | Ø3.5x12mm |       |         |       | L350mm  |
| CR    |            | DR     |           | DL    |         | Н     |         |
| 2 PCS |            | 2 PCS  |           | 2 PCS |         | 8 PCS |         |
|       | L350mm     |        | L350mm    |       | L350mm  |       | Ø6x30mm |
| 1     |            | J      |           | K     |         | L     |         |
| 1 PC  |            | 4 PCS  |           | 4 PCS |         | 8 PCS |         |
|       | M4mm       |        |           |       | Ø3x16mm |       | Ø6x25mm |

# **PARTS LIST**