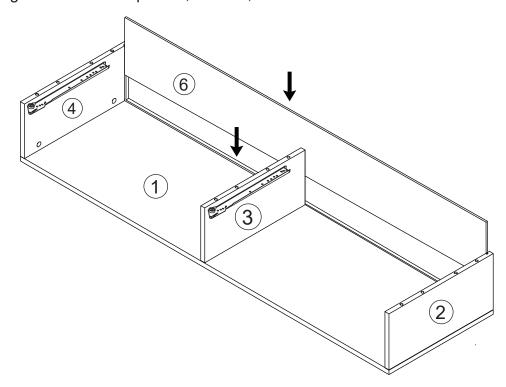

ndles to parts 8 using screws (D), as shown.



### STEP 2.



#### STEP 3.

Slide part 14 into grooves between parts 11,12 and 13, as shown.



#### STEP 4.

Insert cam locks (B) into parts 13 and 12. Fit parts 8 to assembled unit, as shown. Turn cam locks clockwise to tighten.





#### STEP 5.

Fix inner drawer runners (DR) and (DL) to assembled drawers using screws (F), as shown.









#### STEP 6.

Fix outer drawer runners (CL) to parts 2 and 3(one side), as shown. Fix outer drawer runners (CR) to parts 4 and 3(the other side), as shown.



#### STEP 7.

Insert wooden dowels (C) to part 1.

Insert cam locks (B) into part 2, 3 and 4.

Fit parts 2, 3 and 4 to part 1, as shown.

Turn cam locks clockwise to tighten.







Slide part 6 into grooves between parts 2, 4 and 1, as shown.



#### STEP 9.

Insert wooden dowels (C) into parts 2, 3 and 4.



### **STEP 11.**

Fix parts 9 and 10 to part 7 using screws (H).

Turn Allen key (I) clockwise to tighten, as shown.



# **STEP 12.**



### **STEP 13.**



### **STEP 14.**





## **STEP 16.**

Your Coffee Table is ready for use.