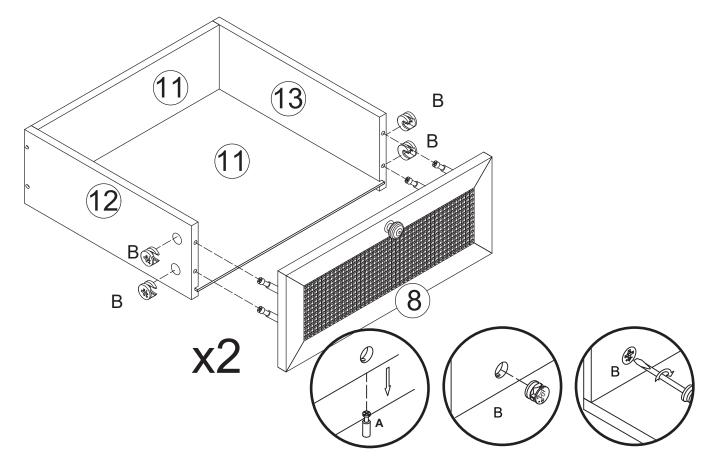

#### STEP 4.

Insert cam locks (B) into parts 13 and 12. Fit parts 8 to assembled unit, as shown. Turn cam locks clockwise to tighten.