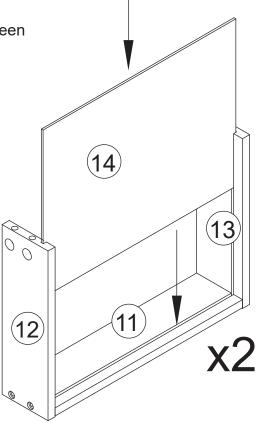

| Ø4x35mm    |        | Ø3.5x12mm |       |         |       | L350mm  |
| CR    |            | DR     |           | DL    |         | Н     |         |
| 2 PCS |            | 2 PCS  |           | 2 PCS |         | 8 PCS |         |
|       | L350mm     |        | L350mm    |       | L350mm  |       | Ø6x30mm |
| 1     |            | J      |           | K     |         | L     |         |
| 1 PC  |            | 4 PCS  |           | 4 PCS |         | 8 PCS |         |
|       | M4mm       |        |           |       | Ø3x16mm |       | Ø6x25mm |

# **PARTS LIST**



### STEP 1.

Insert quickfit screws (A) into part 1 and parts 8, as shown.

Fix handles to parts 8 using screws (D), as shown.



### STEP 2.



#### STEP 3.

Slide part 14 into grooves between parts 11,12 and 13, as shown.



#### STEP 4.

Insert cam locks (B) into parts 13 and 12. Fit parts 8 to assembled unit, as shown. Turn cam locks clockwise to tighten.





#### STEP 5.

Fix inner drawer runners (DR) and (DL) to assembled drawers using screws (F), as shown.









#### STEP 6.

Fix outer drawer runners (CL) to parts 2 and 3(one side), as shown. Fix outer drawer runners (CR) to parts 4 and 3(the other side), as shown.



#### STEP 7.

Insert wooden dowels (C) to part 1.

Insert cam locks (B) into part 2, 3 and 4.

Fit parts 2, 3 and 4 to part 1, as shown.

Turn cam locks clockwise to tighten.







Slide part 6 into grooves between parts 2, 4 and 1, as shown.



#### STEP 9.

Insert wooden dowels (C) into parts 2, 3 and 4.



### **STEP 11.**

Fix parts 9 and 10 to part 7 using screws (H).

Turn Allen