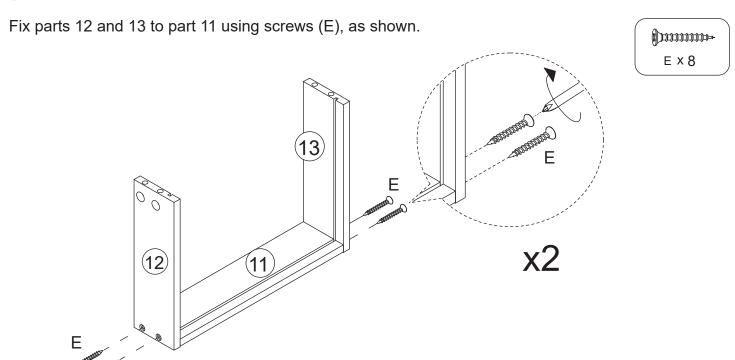

|            |        |           |       |         |       |         |
|       | Ø4x35mm    |        | Ø3.5x12mm |       |         |       | L350mm  |
| CR    |            | DR     |           | DL    |         | Н     |         |
| 2 PCS |            | 2 PCS  |           | 2 PCS |         | 8 PCS |         |
|       | L350mm     |        | L350mm    |       | L350mm  |       | Ø6x30mm |
| 1     |            | J      |           | K     |         | L     |         |
| 1 PC  |            | 4 PCS  |           | 4 PCS |         | 8 PCS |         |
|       | M4mm       |        |           |       | Ø3x16mm |       | Ø6x25mm |

# **PARTS LIST**



### STEP 1.

Insert quickfit screws (A) into part 1 and parts 8, as shown.

Fix handles to parts 8 using screws (D), as shown.



### STEP 2.



#### STEP 3.

Slide part 14 into grooves between parts 11,12 and 13, as shown.



#### STEP 4.

Insert cam locks (B) into parts 13 and 12. Fit parts 8 to assembled unit, as shown. Turn cam locks clockwise to tighten.





#### STEP 5.

Fix inner drawer runners (DR) and (DL) to assembled drawers using screws (F), as shown.









#### STEP 6.

Fix outer drawer runners (CL) to parts 2 and 3(one side), as shown. Fix outer drawer runners (CR) to parts 4 and 3(the other side), as shown.



#### STEP 7.

Insert wooden dowels (C) to part 1.

Insert cam locks (B) into part 2, 3 and 4.

Fit parts 2, 3 and 4 to part 1, as shown.

Turn cam locks clockwise to tighten.







Slide part 6 into grooves between parts 2, 4 and 1, as shown.



#### STEP 9.

Insert wooden dowels (C) into parts 2, 3 and