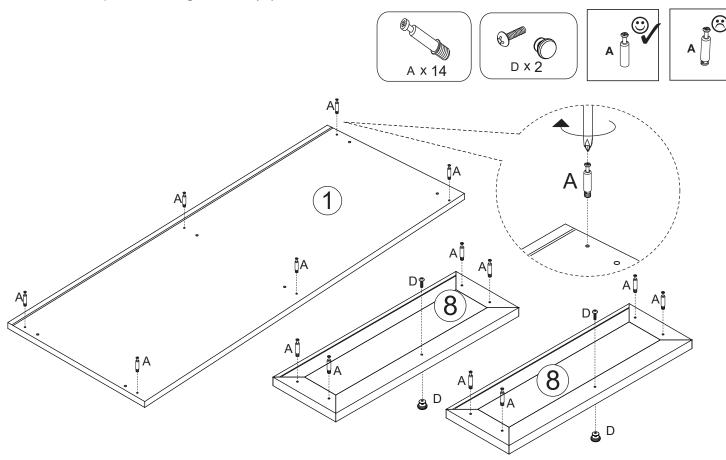

### STEP 1.

Insert quickfit screws (A) into part 1 and parts 8, as shown.

Fix handles to parts 8 using screws (D), as shown.