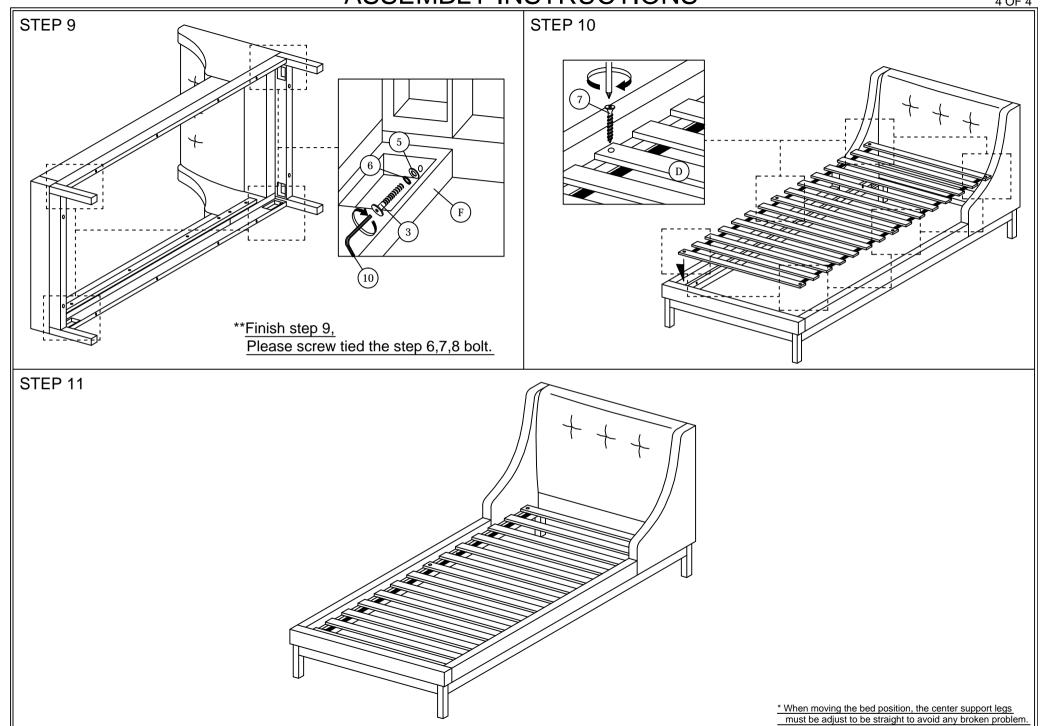

## **ASSEMBLY INSTRUCTIONS**

Read this instruction carefully. See hardware and furniture part list for guidance. Be sure all parts are complete, before you assemble. Place all wooden furniture parts on a clean and flat soft surface to prevent from being scratched. Follow the figure to start assembling.

CAUTIONS: 1. Do not FULLY - TIGHTEN the nut or nut bolt until all nut or bolt is ready assembed.

2. Do not OVER - TIGHTEN the nut or bolt to avoid causing damages to the thread.

3. Keep all hardware parts out of reach of children.

NOTE: THE LIST AND QUANTITY SHOWN ARE FOR 1 UNIT ASSEMBLY

Tool needed: Screwdriver & Hammer (not provider).

|      | PART LIST                             |       |  |  |  |
|------|---------------------------------------|-------|--|--|--|
| ITEM | ITEM DESCRIPTION                      |       |  |  |  |
| Α    | HEADBOARD                             | 1 PC  |  |  |  |
| В    | FOOTBOARD                             | 1 PC  |  |  |  |
| С    | SIDE RAIL                             | 2 PCS |  |  |  |
| D    | SLAT                                  | 1 SET |  |  |  |
| E    | BED LEG                               | 4 PCS |  |  |  |
| F    | SIDE RAIL SUPPORT WOOD                | 2 PCS |  |  |  |
| G    | HEADBOARD WINGS (L&R)                 | 2 PCS |  |  |  |
| Н    | HEADBOARD & FOOTBOARD<br>SUPPORT WOOD | 2 PCS |  |  |  |

| HARDWARE LIST |                           |               |        |  |  |
|---------------|---------------------------|---------------|--------|--|--|
| ITEM          | DESCRIPTION               |               | QTY    |  |  |
| 1             | JCBC BOLT M6 x 40mm       | <b>0</b>      | 8 PCS  |  |  |
| 2             | JCBC BOLT M6 x 70mm       | @             | 12 PCS |  |  |
| 3             | JCBB BOLT M8 x 50mm       | <b>⊕</b>      | 8 PCS  |  |  |
| 4             | M6 FLAT WASHER            | 0             | 4 PCS  |  |  |
| 5             | M8 FLAT WASHER            | 0             | 8 PCS  |  |  |
| 6             | M8 SPRING WASHER          | 0             | 8 PCS  |  |  |
| 7             | WOOD SCREW M4 x 38mm      | <b>4mmm</b> ₽ | 6 PCS  |  |  |
| 8             | WOOD DOWEL M10 x 30mm     |               | 12 PCS |  |  |
| 9             | M4 ALLEN KEY (BALL SHAPE) | Ĵ             | 1 PC   |  |  |
| 10            | M5 ALLEN KEY (BALL SHAPE) |               | 1 PC   |  |  |
|               |                           |               |        |  |  |