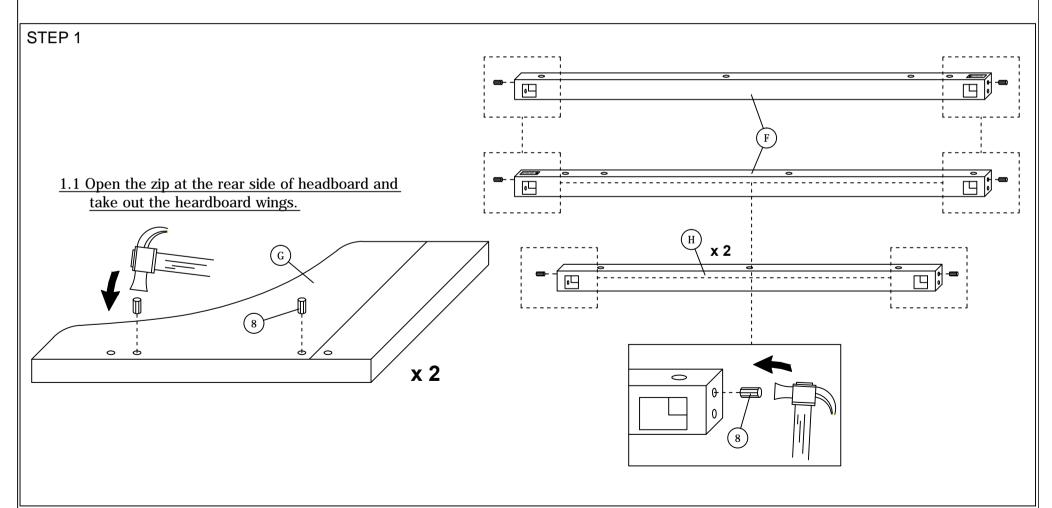

## **ASSEMBLY INSTRUCTIONS**

Read this instruction carefully. See hardware and furniture part list for guidance. Be sure all parts are complete, before you assemble. Place all wooden furniture parts on a clean and flat soft surface to prevent from being scratched. Follow the figure to start assembling.

CAUTIONS: 1. Do not FULLY - TIGHTEN the nut or nut bolt until all nut or bolt is ready assembed.

2. Do not OVER - TIGHTEN the nut or bolt to avoid causing damages to the thread.

3. Keep all hardware parts out of reach of children.

NOTE: THE LIST AND QUANTITY SHOWN ARE FOR 1 UNIT ASSEMBLY

Tool needed: Screwdriver & Hammer (not provider).

|      | PART LIST                             |       |  |  |  |
|------|---------------------------------------|-------|--|--|--|
| ITEM | ITEM DESCRIPTION                      |       |  |  |  |
| Α    | HEADBOARD                             | 1 PC  |  |  |  |
| В    | FOOTBOARD                             | 1 PC  |  |  |  |
| С    | SIDE RAIL                             | 2 PCS |  |  |  |
| D    | SLAT                                  | 1 SET |  |  |  |
| E    | BED LEG                               | 4 PCS |  |  |  |
| F    | SIDE RAIL SUPPORT WOOD                | 2 PCS |  |  |  |
| G    | HEADBOARD WINGS (L&R)                 | 2 PCS |  |  |  |
| Н    | HEADBOARD & FOOTBOARD<br>SUPPORT WOOD | 2 PCS |  |  |  |

| HARDWARE LIST |                           |               |        |  |  |
|---------------|---------------------------|---------------|--------|--|--|
| ITEM          | DESCRIPTION               |               | QTY    |  |  |
| 1             | JCBC BOLT M6 x 40mm       | <b>0</b>      | 8 PCS  |  |  |
| 2             | JCBC BOLT M6 x 70mm       | @             | 12 PCS |  |  |
| 3             | JCBB BOLT M8 x 50mm       | <b>⊕</b>      | 8 PCS  |  |  |
| 4             | M6 FLAT WASHER            | 0             | 4 PCS  |  |  |
| 5             | M8 FLAT WASHER            | 0             | 8 PCS  |  |  |
| 6             | M8 SPRING WASHER          | 0             | 8 PCS  |  |  |
| 7             | WOOD SCREW M4 x 38mm      | <b>4mmm</b> ₽ | 6 PCS  |  |  |
| 8             | WOOD DOWEL M10 x 30mm     |               | 12 PCS |  |  |
| 9             | M4 ALLEN KEY (BALL SHAPE) | Ĵ             | 1 PC   |  |  |
| 10            | M5 ALLEN KEY (BALL SHAPE) |               | 1 PC   |  |  |
|               |                           |               |        |  |  |