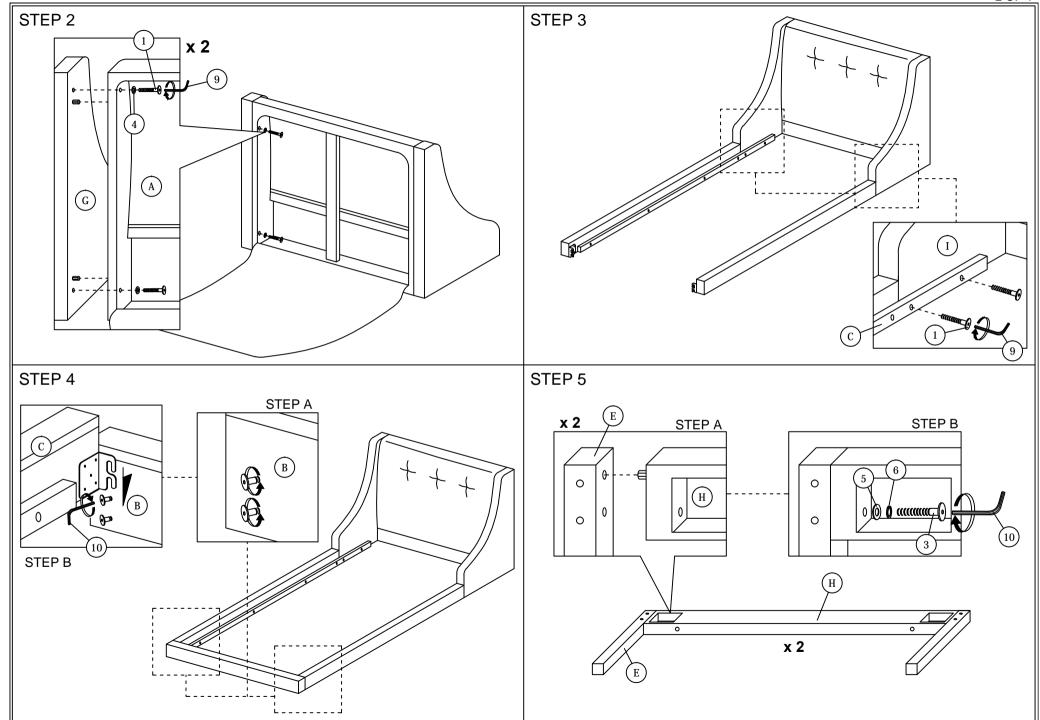

## **ASSEMBLY INSTRUCTIONS**

Read this instruction carefully. See hardware and furniture part list for guidance. Be sure all parts are complete, before you assemble. Place all wooden furniture parts on a clean and flat soft surface to prevent from being scratched. Follow the figure to start assembling.

CAUTIONS: 1. Do not FULLY - TIGHTEN the nut or nut bolt until all nut or bolt is ready assembed.

2. Do not OVER - TIGHTEN the nut or bolt to avoid causing damages to the thread.

3. Keep all hardware parts out of reach of children.

NOTE: THE LIST AND QUANTITY SHOWN ARE FOR 1 UNIT ASSEMBLY

Tool needed: Screwdriver & Hammer (not provider).

|      | PART LIST                             |       |  |  |  |
|------|---------------------------------------|-------|--|--|--|
| ITEM | ITEM DESCRIPTION                      |       |  |  |  |
| Α    | HEADBOARD                             | 1 PC  |  |  |  |
| В    | FOOTBOARD                             | 1 PC  |  |  |  |
| С    | SIDE RAIL                             | 2 PCS |  |  |  |
| D    | SLAT                                  | 1 SET |  |  |  |
| E    | BED LEG                               | 4 PCS |  |  |  |
| F    | SIDE RAIL SUPPORT WOOD                | 2 PCS |  |  |  |
| G    | HEADBOARD WINGS (L&R)                 | 2 PCS |  |  |  |
| Н    | HEADBOARD & FOOTBOARD<br>SUPPORT WOOD | 2 PCS |  |  |  |

| HARDWARE LIST |                           |               |        |  |  |
|---------------|---------------------------|---------------|--------|--|--|
| ITEM          | DESCRIPTION               |               | QTY    |  |  |
| 1             | JCBC BOLT M6 x 40mm       | <b>0</b>      | 8 PCS  |  |  |
| 2             | JCBC BOLT M6 x 70mm       | @             | 12 PCS |  |  |
| 3             | JCBB BOLT M8 x 50mm       | <b>⊕</b>      | 8 PCS  |  |  |
| 4             | M6 FLAT WASHER            | 0             | 4 PCS  |  |  |
| 5             | M8 FLAT WASHER            | 0             | 8 PCS  |  |  |
| 6             | M8 SPRING WASHER          | 0             | 8 PCS  |  |  |
| 7             | WOOD SCREW M4 x 38mm      | <b>4mmm</b> ₽ | 6 PCS  |  |  |
| 8             | WOOD DOWEL M10 x 30mm     |               | 12 PCS |  |  |
| 9             | M4 ALLEN KEY (BALL SHAPE) | Ĵ             | 1 PC   |  |  |
| 10            | M5 ALLEN KEY (BALL SHAPE) |               | 1 PC   |  |  |
|               |                           |               |        |  |  |