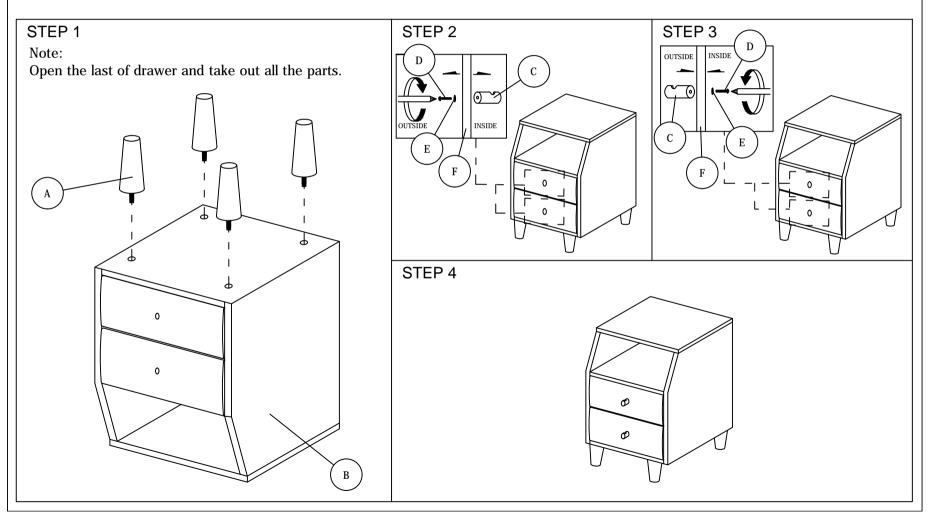

## MODEL: BBT 3157 NIGHT STAND

## **ASSEMBLY INSTRUCTIONS**

Read this instruction carefully. See hardware and furniture part list for guidance. Be sure all parts are complete, before you assemble. Place all wooden furniture parts on a clean and flat soft surface to prevent from being scratched. Follow the figure to start assembling.

NOTE: THE LIST AND QUANTITY SHOWN ARE FOR 1 UNIT ASSEMBLY.

| PART LIST |              |       |      | PART LIST   |
|-----------|--------------|-------|------|-------------|
| ITEM      | DESCRIPTION  | QTY   | ITEM | DESCRIPTION |
| A         | LEGS         | 4 PCS | 1    | -           |
| В         | NIGHTSTAND   | 1 PC  | 1    |             |
| С         | HANDLE       | 2 PCS |      |             |
| D         | HANDLE SCREW | 2 PCS |      |             |
| E         | FLAT WASHER  | 2 PCS |      |             |
| F         | DRAWER       | 2 PCS |      |             |