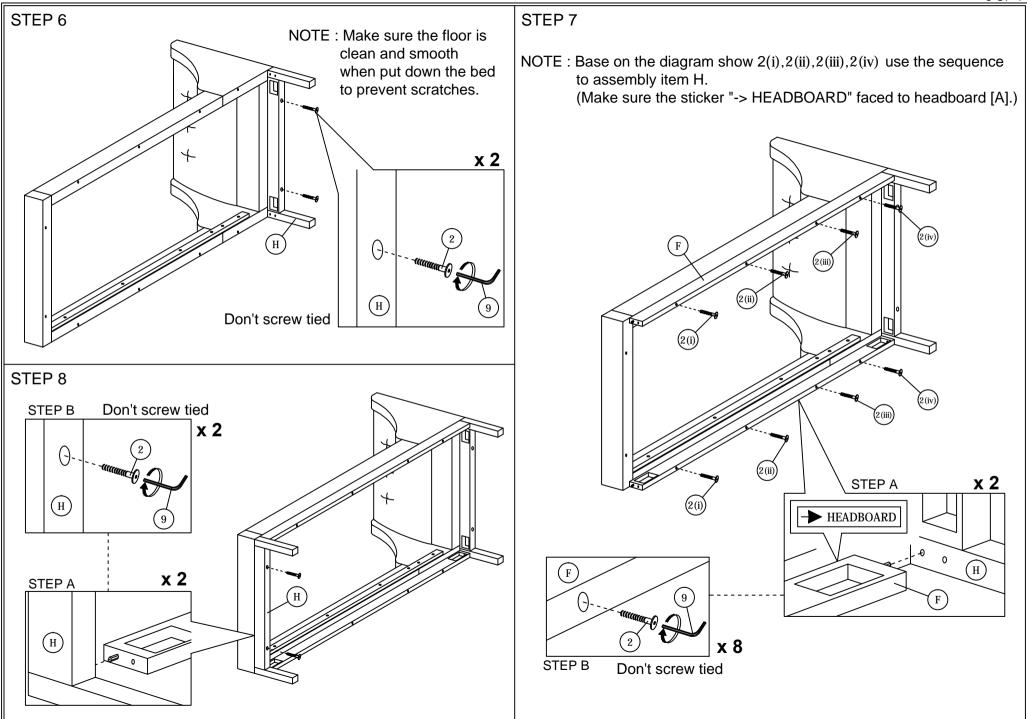

## **ASSEMBLY INSTRUCTIONS**

Read this instruction carefully. See hardware and furniture part list for guidance. Be sure all parts are complete, before you assemble. Place all wooden furniture parts on a clean and flat soft surface to prevent from being scratched. Follow the figure to start assembling.

CAUTIONS: 1. Do not FULLY - TIGHTEN the nut or nut bolt until all nut or bolt is ready assembed.

2. Do not OVER - TIGHTEN the nut or bolt to avoid causing damages to the thread.

3. Keep all hardware parts out of reach of children.

NOTE: THE LIST AND QUANTITY SHOWN ARE FOR 1 UNIT ASSEMBLY

Tool needed: Screwdriver & Hammer (not provider).

|      | PART LIST                             |       |  |  |  |
|------|---------------------------------------|-------|--|--|--|
| ITEM | ITEM DESCRIPTION                      |       |  |  |  |
| Α    | HEADBOARD                             | 1 PC  |  |  |  |
| В    | FOOTBOARD                             | 1 PC  |  |  |  |
| С    | SIDE RAIL                             | 2 PCS |  |  |  |
| D    | SLAT                                  | 1 SET |  |  |  |
| E    | BED LEG                               | 4 PCS |  |  |  |
| F    | SIDE RAIL SUPPORT WOOD                | 2 PCS |  |  |  |
| G    | HEADBOARD WINGS (L&R)                 | 2 PCS |  |  |  |
| Н    | HEADBOARD & FOOTBOARD<br>SUPPORT WOOD | 2 PCS |  |  |  |

| HARDWARE LIST |                           |               |        |  |  |
|---------------|---------------------------|---------------|--------|--|--|
| ITEM          | DESCRIPTION               |               | QTY    |  |  |
| 1             | JCBC BOLT M6 x 40mm       | <b>0</b>      | 8 PCS  |  |  |
| 2             | JCBC BOLT M6 x 70mm       | @             | 12 PCS |  |  |
| 3             | JCBB BOLT M8 x 50mm       | <b>⊕</b>      | 8 PCS  |  |  |
| 4             | M6 FLAT WASHER            | 0             | 4 PCS  |  |  |
| 5             | M8 FLAT WASHER            | 0             | 8 PCS  |  |  |
| 6             | M8 SPRING WASHER          | 0             | 8 PCS  |  |  |
| 7             | WOOD SCREW M4 x 38mm      | <b>4mmm</b> ₽ | 6 PCS  |  |  |
| 8             | WOOD DOWEL M10 x 30mm     |               | 12 PCS |  |  |
| 9             | M4 ALLEN KEY (BALL SHAPE) | Ĵ             | 1 PC   |  |  |
| 10            | M5 ALLEN KEY (BALL SHAPE) |               | 1 PC   |  |  |
|               |                           |               |        |  |  |