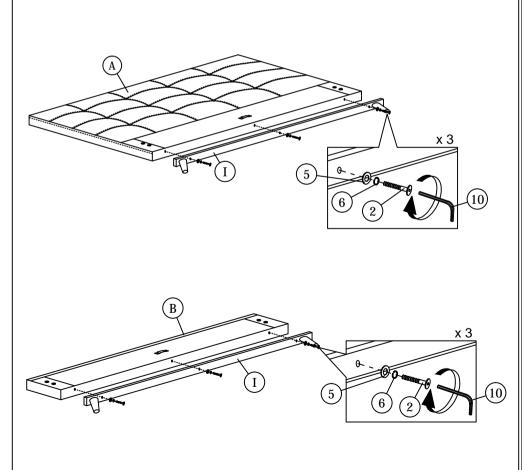

## ASSEMBLY INSTRUCTIONS

STEP 2

Read this instruction carefully. See hardware and furniture part list for guidance. Be sure all parts are complete, before you assemble. Place all wooden furniture parts on a clean and flat soft surface to prevent from being scratched. Follow the figure to start assembling.

CAUTIONS : 1. Do not FULLY - TIGHTEN the nut or nut bolt until all nut or bolt is ready assembed. 2. Do not OVER - TIGHTEN the nut or bolt to avoid causing damages to the thread. 3. Keep all hardware parts out of reach of children.

NOTE : THE LIST AND QUANTITY SHOWN ARE FOR 1 UNIT ASSEMBLY. Tool needed : Screwdriver (not provider).

| PART LIST |                                    |        | HARDWARE LIST |                                |        |  |
|-----------|------------------------------------|--------|---------------|--------------------------------|--------|--|
| ITEM      | DESCRIPTION                        | QTY    | ITEM          | DESCRIPTION                    | QTY    |  |
| A         | HEADBOARD                          | 1 PC   | 1             | JCBC BOLT M6 x 40mm COUNTRACTO | 4 PCS  |  |
| В         | FOOTBOARD                          | 1 PC   | 2             | JCBB BOLT M8 x 40mm CRARRATE   | 6 PCS  |  |
| С         | SIDE RAIL                          | 2 PCS  | 3             | WOOD SCREW M3.5 x 16mm         | 8 PCS  |  |
| D         | CENTER RAIL                        | 1 PC   | 4             | WOOD SCREW M4 x 20mm           | 2 PCS  |  |
| Е         | CENTER SUPPORT                     | 2 PCS  | 5             | M8 FLAT WASHER                 | 6 PCS  |  |
| F         | CENTER SUPPORT LEG                 | 3 PCS  | 6             | M8 SPRING WASHER               | 6 PCS  |  |
| G         | BED SLAT                           | 26 PCS | 7             | BED SLAT SIDE FITTER           | 26 PCS |  |
| Н         | BED LEG                            | 4 PCS  | 8             | BED SLAT CENTER FITTER         | 13 PCS |  |
| T         | HEADBOARD & FOOTBOARD SUPPORT WOOD | 2 PCS  | 9             | M4 ALLEN KEY (BALL SHAPE)      | 1 PC   |  |
|           |                                    | ~105   | 10            | M5 ALLEN KEY (BALL SHAPE)      | 1 PC   |  |