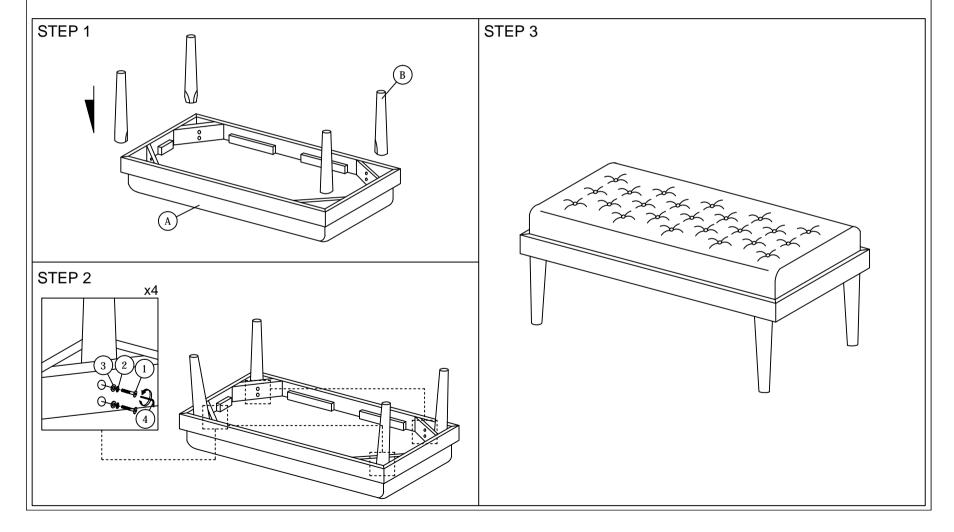

## ASSEMBLY INSTRUCTIONS

Read this instruction carefully. See hardware and furniture part list for guidance. Be sure all parts are complete, before you assemble. Place all wooden furniture parts on a clean and flat soft surface to prevent from being scratched. Follow the figure to start assembling.

CAUTIONS : 1. Do not FULLY - TIGHTEN the nut or nut bolt until all nut or bolt is ready assembed. 2. Do not OVER - TIGHTEN the nut or bolt to avoid causing damages to the thread. 3. Keep all hardware parts out of reach of children.

NOTE : THE LIST AND QUANTITY SHOWN ARE FOR 1 UNIT ASSEMBLY.

|      | PART LIST   |       | HARDWARE LIST |                           |       |  |  |
|------|-------------|-------|---------------|---------------------------|-------|--|--|
| ITEM | DESCRIPTION | QTY   | ITEM          | DESCRIPTION               | QTY   |  |  |
| Α    | CUSHION     | 1 PC  | 1             | JCBB BOLT M8 x 50mm       | 8 PCS |  |  |
| В    | LEG         | 4 PCS | 2             | M8 SPRING WASHER          | 8 PCS |  |  |
|      |             |       | 3             | M8 FLAT WASHER 🔘          | 8 PCS |  |  |
|      |             |       | 4             | M5 ALLEN KEY (BALL SHAPE) | 1 PC  |  |  |