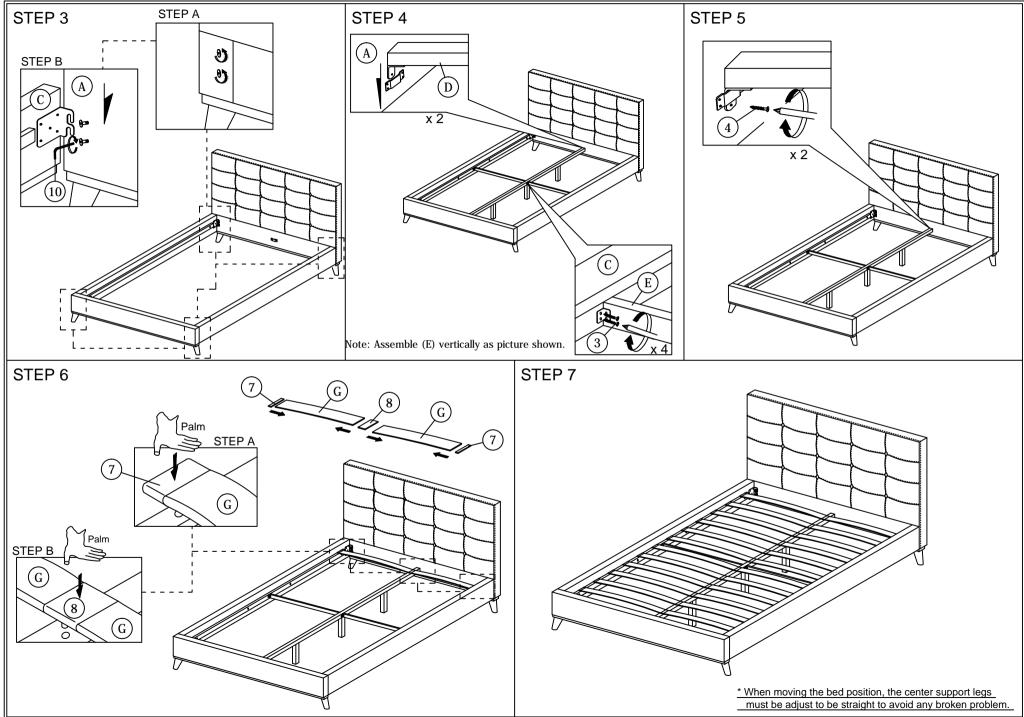

## ASSEMBLY INSTRUCTIONS

STEP 2

Read this instruction carefully. See hardware and furniture part list for guidance. Be sure all parts are complete, before you assemble. Place all wooden furniture parts on a clean and flat soft surface to prevent from being scratched. Follow the figure to start assembling.

CAUTIONS : 1. Do not FULLY - TIGHTEN the nut or nut bolt until all nut or bolt is ready assembed. 2. Do not OVER - TIGHTEN the nut or bolt to avoid causing damages to the thread. 3. Keep all hardware parts out of reach of children.

NOTE : THE LIST AND QUANTITY SHOWN ARE FOR 1 UNIT ASSEMBLY. Tool needed : Screwdriver (not provider).

| PART LIST |                                    |        | HARDWARE LIST |                                |        |  |
|-----------|------------------------------------|--------|---------------|--------------------------------|--------|--|
| ITEM      | DESCRIPTION                        | QTY    | ITEM          | DESCRIPTION                    | QTY    |  |
| A         | HEADBOARD                          | 1 PC   | 1             | JCBC BOLT M6 x 40mm COUNTRACTO | 4 PCS  |  |
| В         | FOOTBOARD                          | 1 PC   | 2             | JCBB BOLT M8 x 40mm CRARRATE   | 6 PCS  |  |
| С         | SIDE RAIL                          | 2 PCS  | 3             | WOOD SCREW M3.5 x 16mm         | 8 PCS  |  |
| D         | CENTER RAIL                        | 1 PC   | 4             | WOOD SCREW M4 x 20mm           | 2 PCS  |  |
| Е         | CENTER SUPPORT                     | 2 PCS  | 5             | M8 FLAT WASHER                 | 6 PCS  |  |
| F         | CENTER SUPPORT LEG                 | 3 PCS  | 6             | M8 SPRING WASHER               | 6 PCS  |  |
| G         | BED SLAT                           | 26 PCS | 7             | BED SLAT SIDE FITTER           | 26 PCS |  |
| Н         | BED LEG                            | 4 PCS  | 8             | BED SLAT CENTER FITTER         | 13 PCS |  |
| T         | HEADBOARD & FOOTBOARD SUPPORT WOOD | 2 PCS  | 9             | M4 ALLEN KEY (BALL SHAPE)      | 1 PC   |  |
|           |                                    | ~105   | 10            | M5 ALLEN KEY (BALL SHAPE)      | 1 PC   |  |