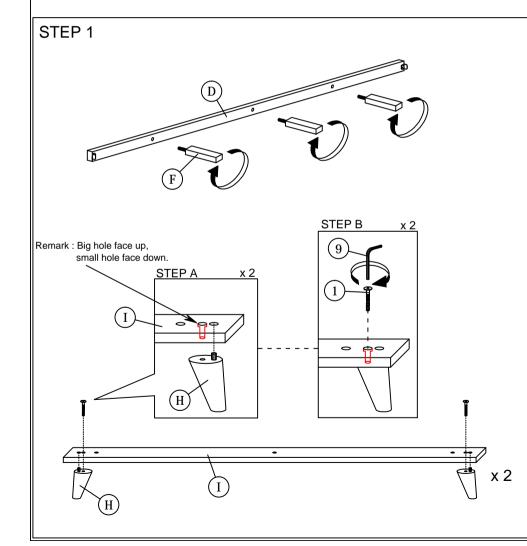

## ASSEMBLY INSTRUCTIONS

STEP 2

Read this instruction carefully. See hardware and furniture part list for guidance. Be sure all parts are complete, before you assemble. Place all wooden furniture parts on a clean and flat soft surface to prevent from being scratched. Follow the figure to start assembling.

CAUTIONS : 1. Do not FULLY - TIGHTEN the nut or nut bolt until all nut or bolt is ready assembed. 2. Do not OVER - TIGHTEN the nut or bolt to avoid causing damages to the thread. 3. Keep all hardware parts out of reach of children.

NOTE : THE LIST AND QUANTITY SHOWN ARE FOR 1 UNIT ASSEMBLY. Tool needed : Screwdriver (not provider).

| PART LIST |                                    |        | HARDWARE LIST |                                |        |  |
|-----------|------------------------------------|--------|---------------|--------------------------------|--------|--|
| ITEM      | DESCRIPTION                        | QTY    | ITEM          | DESCRIPTION                    | QTY    |  |
| A         | HEADBOARD                          | 1 PC   | 1             | JCBC BOLT M6 x 40mm COUNTRACTO | 4 PCS  |  |
| В         | FOOTBOARD                          | 1 PC   | 2             | JCBB BOLT M8 x 40mm CRARRATE   | 6 PCS  |  |
| С         | SIDE RAIL                          | 2 PCS  | 3             | WOOD SCREW M3.5 x 16mm         | 8 PCS  |  |
| D         | CENTER RAIL                        | 1 PC   | 4             | WOOD SCREW M4 x 20mm           | 2 PCS  |  |
| Е         | CENTER SUPPORT                     | 2 PCS  | 5             | M8 FLAT WASHER                 | 6 PCS  |  |
| F         | CENTER SUPPORT LEG                 | 3 PCS  | 6             | M8 SPRING WASHER               | 6 PCS  |  |
| G         | BED SLAT                           | 26 PCS | 7             | BED SLAT SIDE FITTER           | 26 PCS |  |
| Н         | BED LEG                            | 4 PCS  | 8             | BED SLAT CENTER FITTER         | 13 PCS |  |
| T         | HEADBOARD & FOOTBOARD SUPPORT WOOD | 2 PCS  | 9             | M4 ALLEN KEY (BALL SHAPE)      | 1 PC   |  |
|           |                                    | ~105   | 10            | M5 ALLEN KEY (BALL SHAPE)      | 1 PC   |  |