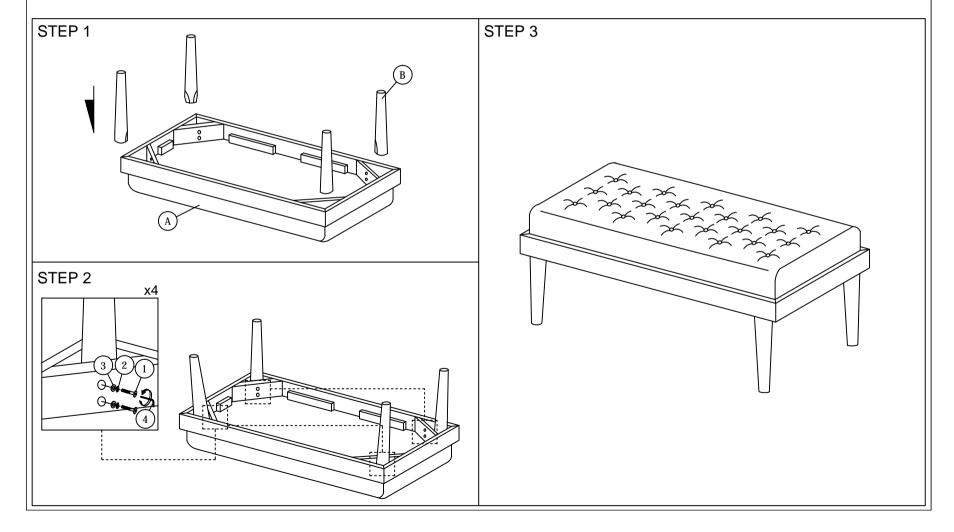

NOTE : THE LIST AND QUANTITY SHOWN ARE FOR 1 UNIT ASSEMBLY.

|      | PART LIST   |       |      | HARDWARE LIST             |       |
|------|-------------|-------|------|---------------------------|-------|
| ITEM | DESCRIPTION | QTY   | ITEM | DESCRIPTION               | QTY   |
| Α    | CUSHION     | 1 PC  | 1    | JCBB BOLT M8 x 50mm       | 8 PCS |
| В    | LEG         | 4 PCS | 2    | M8 SPRING WASHER          | 8 PCS |
|      |             |       | 3    | M8 FLAT WASHER 🔘          | 8 PCS |
|      |             |       | 4    | M5 ALLEN KEY (BALL SHAPE) | 1 PC  |