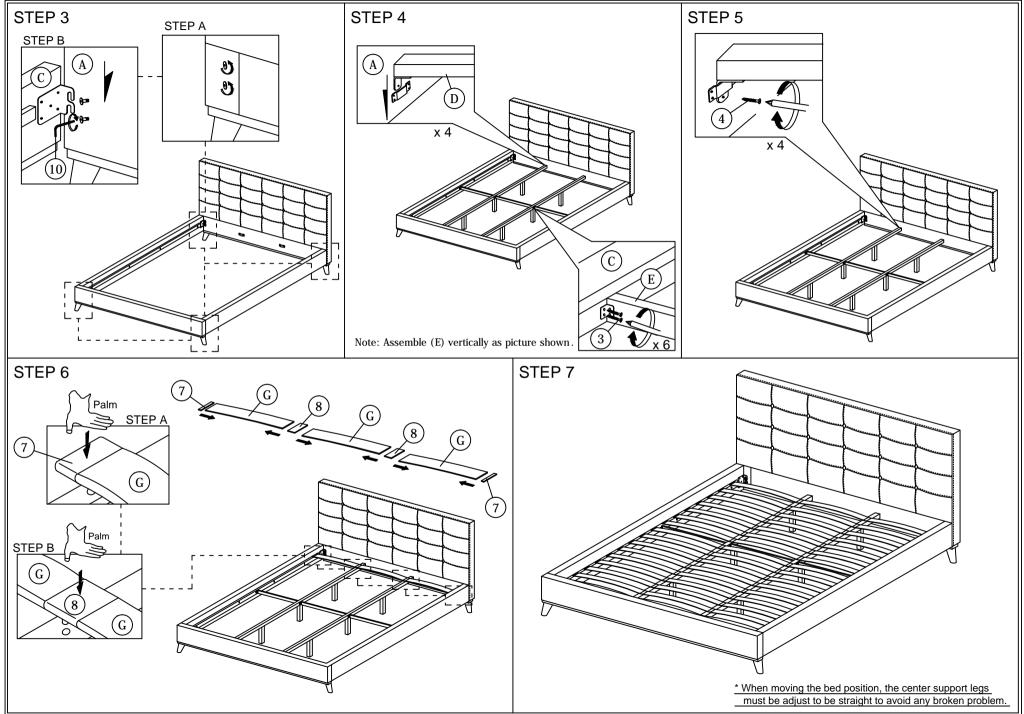

NOTE : THE LIST AND QUANTITY SHOWN ARE FOR 1 UNIT ASSEMBLY. Tool needed : Screwdriver (not provider).

|      | PART LIST                          |        |      | HARDWARE LIST             |            |        |
|------|------------------------------------|--------|------|---------------------------|------------|--------|
| ITEM | DESCRIPTION                        | QTY    | ITEM | DESCRIPTION               |            | QTY    |
| Α    | HEADBOARD                          | 1 PC   | 1    | JCBC BOLT M6 x 40mm       | (aaaaaa    | 4 PCS  |
| В    | FOOTBOARD                          | 1 PC   | 2    | JCBB BOLT M8 x 40mm       |            | 6 PCS  |
| С    | SIDE RAIL                          | 2 PCS  | 3    | WOOD SCREW M3.5 x 16mm    |            | 12 PCS |
| D    | CENTER RAIL                        | 2 PCS  | 4    | WOOD SCREW M4 x 20mm      |            | 4 PCS  |
| Е    | CENTER SUPPORT                     | 3 PCS  | 5    | M8 FLAT WASHER            | 0          | 6 PCS  |
| F    | CENTER SUPPORT LEG                 | 6 PCS  | 6    | M8 SPRING WASHER          | 0          | 6 PCS  |
| G    | BED SLAT                           | 39 PCS | 7    | BED SLAT SIDE FITTER      |            | 26 PCS |
| Н    | BED LEG                            | 4 PCS  | 8    | BED SLAT CENTER FITTER    | $\diamond$ | 26 PCS |
| I    | HEADBOARD & FOOTBOARD SUPPORT WOOD | 2 PCS  | 9    | M4 ALLEN KEY (BALL SHAPE) |            | 1 PC   |
| L    |                                    | ~100   | 10   | M5 ALLEN KEY (BALL SHAPE) |            | 1 PC   |