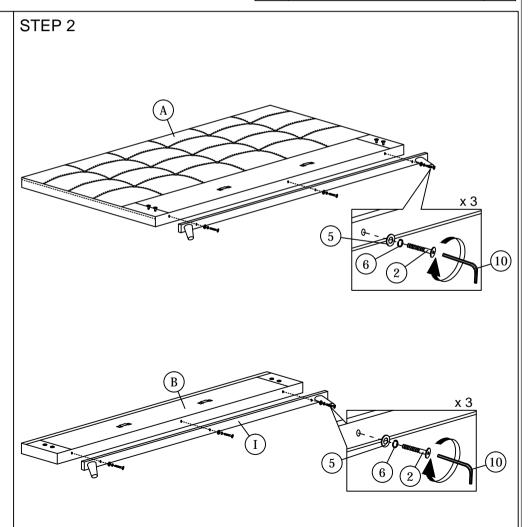

NOTE : THE LIST AND QUANTITY SHOWN ARE FOR 1 UNIT ASSEMBLY. Tool needed : Screwdriver (not provider).

|      | PART LIST                          |        |      | HARDWARE LIST             |            |        |
|------|------------------------------------|--------|------|---------------------------|------------|--------|
| ITEM | DESCRIPTION                        | QTY    | ITEM | DESCRIPTION               |            | QTY    |
| Α    | HEADBOARD                          | 1 PC   | 1    | JCBC BOLT M6 x 40mm       | (aaaaaa    | 4 PCS  |
| В    | FOOTBOARD                          | 1 PC   | 2    | JCBB BOLT M8 x 40mm       |            | 6 PCS  |
| С    | SIDE RAIL                          | 2 PCS  | 3    | WOOD SCREW M3.5 x 16mm    |            | 12 PCS |
| D    | CENTER RAIL                        | 2 PCS  | 4    | WOOD SCREW M4 x 20mm      |            | 4 PCS  |
| Е    | CENTER SUPPORT                     | 3 PCS  | 5    | M8 FLAT WASHER            | 0          | 6 PCS  |
| F    | CENTER SUPPORT LEG                 | 6 PCS  | 6    | M8 SPRING WASHER          | 0          | 6 PCS  |
| G    | BED SLAT                           | 39 PCS | 7    | BED SLAT SIDE FITTER      |            | 26 PCS |
| Н    | BED LEG                            | 4 PCS  | 8    | BED SLAT CENTER FITTER    | $\diamond$ | 26 PCS |
| I    | HEADBOARD & FOOTBOARD SUPPORT WOOD | 2 PCS  | 9    | M4 ALLEN KEY (BALL SHAPE) |            | 1 PC   |
| L    |                                    | ~100   | 10   | M5 ALLEN KEY (BALL SHAPE) |            | 1 PC   |