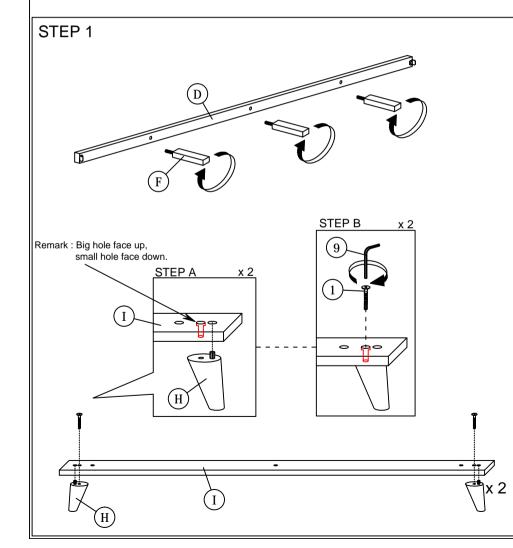

NOTE : THE LIST AND QUANTITY SHOWN ARE FOR 1 UNIT ASSEMBLY. Tool needed : Screwdriver (not provider).

|      | PART LIST                          |        |      | HARDWARE LIST             |            |        |
|------|------------------------------------|--------|------|---------------------------|------------|--------|
| ITEM | DESCRIPTION                        | QTY    | ITEM | DESCRIPTION               |            | QTY    |
| Α    | HEADBOARD                          | 1 PC   | 1    | JCBC BOLT M6 x 40mm       | (aaaaaa    | 4 PCS  |
| В    | FOOTBOARD                          | 1 PC   | 2    | JCBB BOLT M8 x 40mm       |            | 6 PCS  |
| С    | SIDE RAIL                          | 2 PCS  | 3    | WOOD SCREW M3.5 x 16mm    |            | 12 PCS |
| D    | CENTER RAIL                        | 2 PCS  | 4    | WOOD SCREW M4 x 20mm      |            | 4 PCS  |
| Е    | CENTER SUPPORT                     | 3 PCS  | 5    | M8 FLAT WASHER            | 0          | 6 PCS  |
| F    | CENTER SUPPORT LEG                 | 6 PCS  | 6    | M8 SPRING WASHER          | 0          | 6 PCS  |
| G    | BED SLAT                           | 39 PCS | 7    | BED SLAT SIDE FITTER      |            | 26 PCS |
| Н    | BED LEG                            | 4 PCS  | 8    | BED SLAT CENTER FITTER    | $\diamond$ | 26 PCS |
| I    | HEADBOARD & FOOTBOARD SUPPORT WOOD | 2 PCS  | 9    | M4 ALLEN KEY (BALL SHAPE) |            | 1 PC   |
| L    |                                    | ~100   | 10   | M5 ALLEN KEY (BALL SHAPE) |            | 1 PC   |