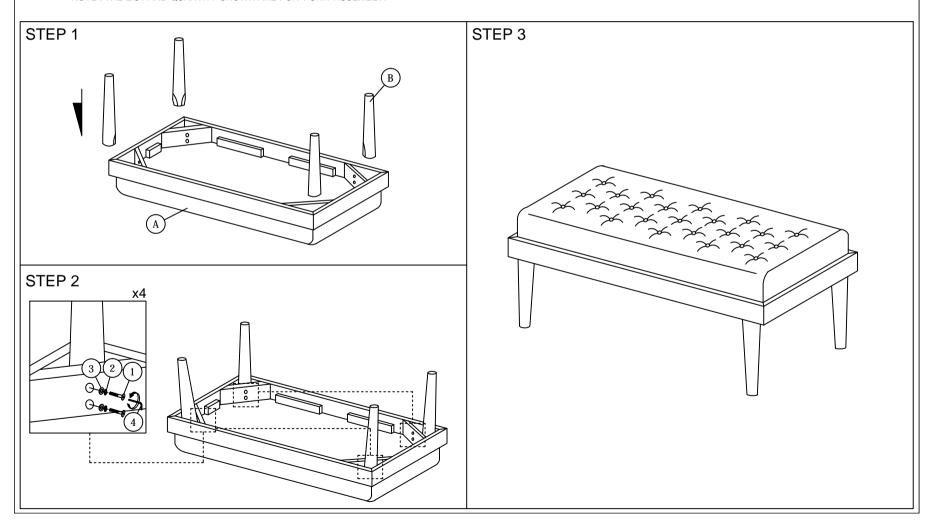

## ASSEMBLY INSTRUCTIONS

Read this instruction carefully. See hardware and furniture part list for guidance. Be sure all parts are complete, before you assemble. Place all wooden furniture parts on a clean and flat soft surface to prevent from being scratched. Follow the figure to start assembling.

|      | PART LIST   |       |  |  |  |
|------|-------------|-------|--|--|--|
| ITEM | DESCRIPTION | QTY   |  |  |  |
| Α    | CUSHION     | 1 PC  |  |  |  |
| В    | LEG         | 4 PCS |  |  |  |

|   | HARDWARE LIST |                           |                                        |       |  |
|---|---------------|---------------------------|----------------------------------------|-------|--|
| 1 | ITEM          | DESCRIPTION               |                                        | QTY   |  |
| 1 | 1             | JCBB BOLT M8 x 50mm       | •••••••••••••••••••••••••••••••••••••• | 8 PCS |  |
|   | 2             | M8 SPRING WASHER          | 0                                      | 8 PCS |  |
|   | 3             | M8 FLAT WASHER            | 0                                      | 8 PCS |  |
|   | 4             | M5 ALLEN KEY (BALL SHAPE) | )                                      | 1 PC  |  |