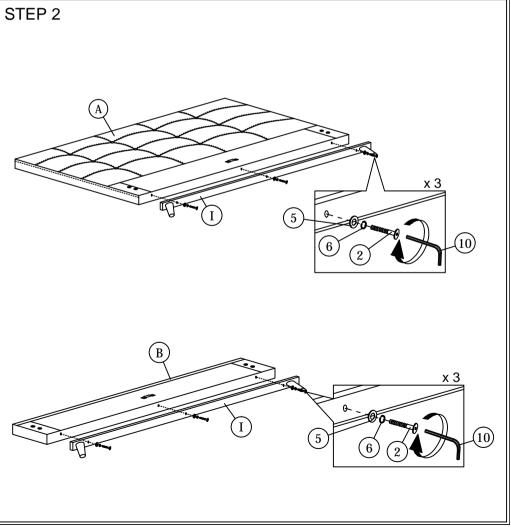

## ASSEMBLY INSTRUCTIONS

Read this instruction carefully. See hardware and furniture part list for guidance. Be sure all parts are complete, before you assemble. Place all wooden furniture parts on a clean and flat soft surface to prevent from being scratched. Follow the figure to start assembling.

NOTE: THE LIST AND QUANTITY SHOWN ARE FOR 1 UNIT ASSEMBLY.

Tool needed: Screwdriver (not provider).

| PART LIST |                                    |        |  |
|-----------|------------------------------------|--------|--|
| ITEM      | DESCRIPTION                        | QTY    |  |
| A         | HEADBOARD                          | 1 PC   |  |
| В         | FOOTBOARD                          | 1 PC   |  |
| С         | SIDE RAIL                          | 2 PCS  |  |
| D         | CENTER RAIL                        | 1 PC   |  |
| E         | CENTER SUPPORT                     | 2 PCS  |  |
| F         | CENTER SUPPORT LEG                 | 3 PCS  |  |
| G         | BED SLAT                           | 24 PCS |  |
| Н         | BED LEG                            | 4 PCS  |  |
| I         | HEADBOARD & FOOTBOARD SUPPORT WOOD | 2 PCS  |  |

| HARDWARE LIST |                           |                                                                                                                                                                                                                  |                                                                                                                                                                                                                  |  |  |
|---------------|---------------------------|------------------------------------------------------------------------------------------------------------------------------------------------------------------------------------------------------------------|------------------------------------------------------------------------------------------------------------------------------------------------------------------------------------------------------------------|--|--|
| M             | DESCRIPTION               |                                                                                                                                                                                                                  | QTY                                                                                                                                                                                                              |  |  |
|               | JCBC BOLT M6 x 40mm       | @⊐mmm                                                                                                                                                                                                            | 4 PCS                                                                                                                                                                                                            |  |  |
|               | JCBB BOLT M8 x 40mm       | aaaaaaaaco                                                                                                                                                                                                       | 6 PCS                                                                                                                                                                                                            |  |  |
|               | WOOD SCREW M3.5 x 16mm    | <b>4000</b> €                                                                                                                                                                                                    | 8 PCS                                                                                                                                                                                                            |  |  |
|               | WOOD SCREW M4 x 20mm      | ≪mmmx-Ð                                                                                                                                                                                                          | 2 PCS                                                                                                                                                                                                            |  |  |
|               | M8 FLAT WASHER            | 0                                                                                                                                                                                                                | 6 PCS                                                                                                                                                                                                            |  |  |
|               | M8 SPRING WASHER          |                                                                                                                                                                                                                  | 6 PCS                                                                                                                                                                                                            |  |  |
|               | BED SLAT SIDE FITTER      |                                                                                                                                                                                                                  | 24 PCS                                                                                                                                                                                                           |  |  |
|               | BED SLAT CENTER FITTER    | $\Diamond$                                                                                                                                                                                                       | 12 PCS                                                                                                                                                                                                           |  |  |
|               | M4 ALLEN KEY (BALL SHAPE) |                                                                                                                                                                                                                  | 1 PC                                                                                                                                                                                                             |  |  |
| )             | M5 ALLEN KEY (BALL SHAPE) | _                                                                                                                                                                                                                | 1 PC                                                                                                                                                                                                             |  |  |
|               | M                         | M DESCRIPTION  JCBC BOLT M6 x 40mm  JCBB BOLT M8 x 40mm  WOOD SCREW M3.5 x 16mm  WOOD SCREW M4 x 20mm  M8 FLAT WASHER  M8 SPRING WASHER  BED SLAT SIDE FITTER  BED SLAT CENTER FITTER  M4 ALLEN KEY (BALL SHAPE) | M DESCRIPTION  JCBC BOLT M6 x 40mm  JCBB BOLT M8 x 40mm  WOOD SCREW M3.5 x 16mm  WOOD SCREW M4 x 20mm  M8 FLAT WASHER  M8 SPRING WASHER  BED SLAT SIDE FITTER  BED SLAT CENTER FITTER  M4 ALLEN KEY (BALL SHAPE) |  |  |