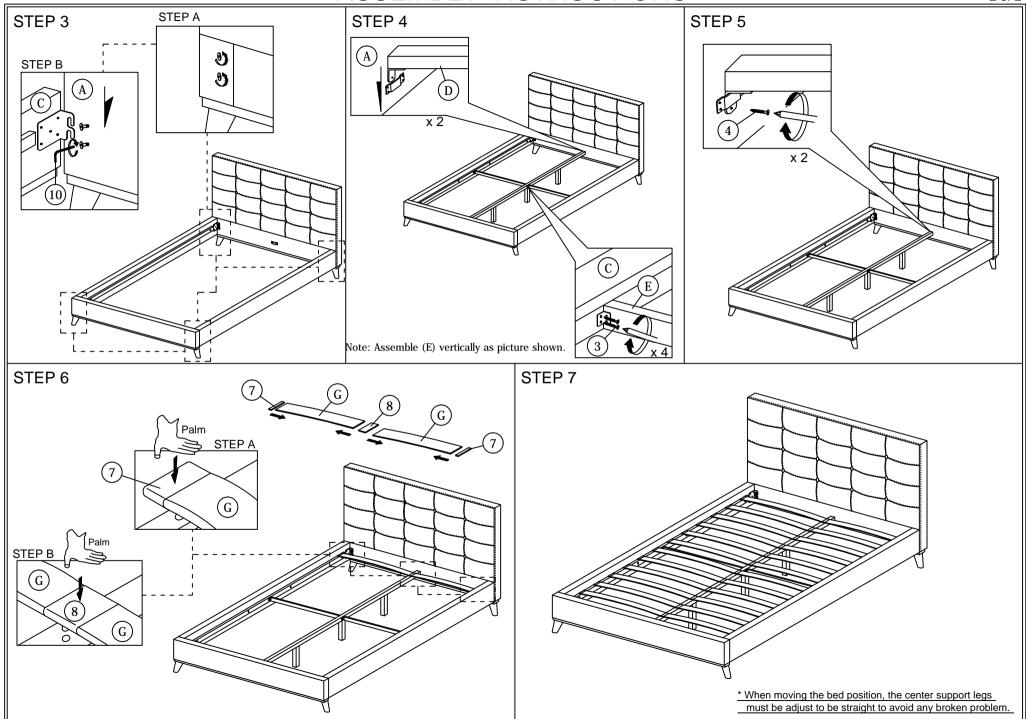

## ASSEMBLY INSTRUCTIONS

Read this instruction carefully. See hardware and furniture part list for guidance. Be sure all parts are complete, before you assemble. Place all wooden furniture parts on a clean and flat soft surface to prevent from being scratched. Follow the figure to start assembling.

NOTE: THE LIST AND QUANTITY SHOWN ARE FOR 1 UNIT ASSEMBLY.

Tool needed: Screwdriver (not provider).

| PART LIST |                                    |        |  |
|-----------|------------------------------------|--------|--|
| ITEM      | DESCRIPTION                        | QTY    |  |
| A         | HEADBOARD                          | 1 PC   |  |
| В         | FOOTBOARD                          | 1 PC   |  |
| С         | SIDE RAIL                          | 2 PCS  |  |
| D         | CENTER RAIL                        | 1 PC   |  |
| E         | CENTER SUPPORT                     | 2 PCS  |  |
| F         | CENTER SUPPORT LEG                 | 3 PCS  |  |
| G         | BED SLAT                           | 24 PCS |  |
| Н         | BED LEG                            | 4 PCS  |  |
| I         | HEADBOARD & FOOTBOARD SUPPORT WOOD | 2 PCS  |  |

| HARDWARE LIST |                           |                                                                                                                                                                                                                  |                                                                                                                                                                                                                  |  |  |
|---------------|---------------------------|------------------------------------------------------------------------------------------------------------------------------------------------------------------------------------------------------------------|------------------------------------------------------------------------------------------------------------------------------------------------------------------------------------------------------------------|--|--|
| M             | DESCRIPTION               |                                                                                                                                                                                                                  | QTY                                                                                                                                                                                                              |  |  |
|               | JCBC BOLT M6 x 40mm       | @⊐mmm                                                                                                                                                                                                            | 4 PCS                                                                                                                                                                                                            |  |  |
|               | JCBB BOLT M8 x 40mm       | aaaaaaaaco                                                                                                                                                                                                       | 6 PCS                                                                                                                                                                                                            |  |  |
|               | WOOD SCREW M3.5 x 16mm    | <b>4000</b> €                                                                                                                                                                                                    | 8 PCS                                                                                                                                                                                                            |  |  |
|               | WOOD SCREW M4 x 20mm      | ≪mmmx-Ð                                                                                                                                                                                                          | 2 PCS                                                                                                                                                                                                            |  |  |
|               | M8 FLAT WASHER            | 0                                                                                                                                                                                                                | 6 PCS                                                                                                                                                                                                            |  |  |
|               | M8 SPRING WASHER          |                                                                                                                                                                                                                  | 6 PCS                                                                                                                                                                                                            |  |  |
|               | BED SLAT SIDE FITTER      |                                                                                                                                                                                                                  | 24 PCS                                                                                                                                                                                                           |  |  |
|               | BED SLAT CENTER FITTER    | $\Diamond$                                                                                                                                                                                                       | 12 PCS                                                                                                                                                                                                           |  |  |
|               | M4 ALLEN KEY (BALL SHAPE) |                                                                                                                                                                                                                  | 1 PC                                                                                                                                                                                                             |  |  |
| )             | M5 ALLEN KEY (BALL SHAPE) | _                                                                                                                                                                                                                | 1 PC                                                                                                                                                                                                             |  |  |
|               | M                         | M DESCRIPTION  JCBC BOLT M6 x 40mm  JCBB BOLT M8 x 40mm  WOOD SCREW M3.5 x 16mm  WOOD SCREW M4 x 20mm  M8 FLAT WASHER  M8 SPRING WASHER  BED SLAT SIDE FITTER  BED SLAT CENTER FITTER  M4 ALLEN KEY (BALL SHAPE) | M DESCRIPTION  JCBC BOLT M6 x 40mm  JCBB BOLT M8 x 40mm  WOOD SCREW M3.5 x 16mm  WOOD SCREW M4 x 20mm  M8 FLAT WASHER  M8 SPRING WASHER  BED SLAT SIDE FITTER  BED SLAT CENTER FITTER  M4 ALLEN KEY (BALL SHAPE) |  |  |