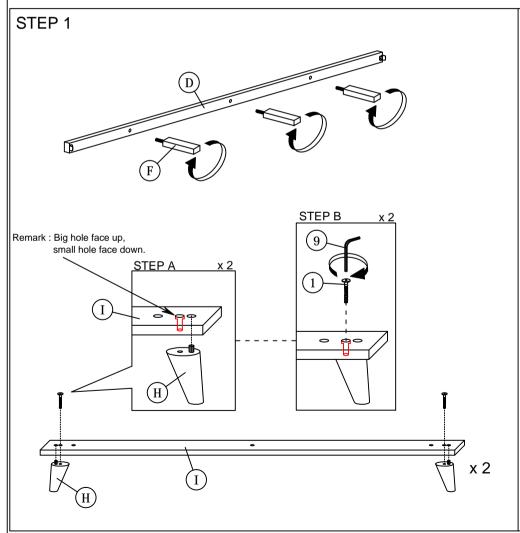

## ASSEMBLY INSTRUCTIONS

Read this instruction carefully. See hardware and furniture part list for guidance. Be sure all parts are complete, before you assemble. Place all wooden furniture parts on a clean and flat soft surface to prevent from being scratched. Follow the figure to start assembling.

NOTE: THE LIST AND QUANTITY SHOWN ARE FOR 1 UNIT ASSEMBLY.

Tool needed: Screwdriver (not provider).

| PART LIST |                                    |        |  |
|-----------|------------------------------------|--------|--|
| ITEM      | DESCRIPTION                        | QTY    |  |
| A         | HEADBOARD                          | 1 PC   |  |
| В         | FOOTBOARD                          | 1 PC   |  |
| С         | SIDE RAIL                          | 2 PCS  |  |
| D         | CENTER RAIL                        | 1 PC   |  |
| E         | CENTER SUPPORT                     | 2 PCS  |  |
| F         | CENTER SUPPORT LEG                 | 3 PCS  |  |
| G         | BED SLAT                           | 24 PCS |  |
| Н         | BED LEG                            | 4 PCS  |  |
| I         | HEADBOARD & FOOTBOARD SUPPORT WOOD | 2 PCS  |  |

| HARDWARE LIST |                           |                                                                                                                                                                                                                  |                                                                                                                                                                                                                  |  |  |
|---------------|---------------------------|------------------------------------------------------------------------------------------------------------------------------------------------------------------------------------------------------------------|------------------------------------------------------------------------------------------------------------------------------------------------------------------------------------------------------------------|--|--|
| M             | DESCRIPTION               |                                                                                                                                                                                                                  | QTY                                                                                                                                                                                                              |  |  |
|               | JCBC BOLT M6 x 40mm       | @⊐mmm                                                                                                                                                                                                            | 4 PCS                                                                                                                                                                                                            |  |  |
|               | JCBB BOLT M8 x 40mm       | aaaaaaaaco                                                                                                                                                                                                       | 6 PCS                                                                                                                                                                                                            |  |  |
|               | WOOD SCREW M3.5 x 16mm    | <b>4000</b> €                                                                                                                                                                                                    | 8 PCS                                                                                                                                                                                                            |  |  |
|               | WOOD SCREW M4 x 20mm      | ≪mmmx-Ð                                                                                                                                                                                                          | 2 PCS                                                                                                                                                                                                            |  |  |
|               | M8 FLAT WASHER            | 0                                                                                                                                                                                                                | 6 PCS                                                                                                                                                                                                            |  |  |
|               | M8 SPRING WASHER          |                                                                                                                                                                                                                  | 6 PCS                                                                                                                                                                                                            |  |  |
|               | BED SLAT SIDE FITTER      |                                                                                                                                                                                                                  | 24 PCS                                                                                                                                                                                                           |  |  |
|               | BED SLAT CENTER FITTER    | $\Diamond$                                                                                                                                                                                                       | 12 PCS                                                                                                                                                                                                           |  |  |
|               | M4 ALLEN KEY (BALL SHAPE) |                                                                                                                                                                                                                  | 1 PC                                                                                                                                                                                                             |  |  |
| )             | M5 ALLEN KEY (BALL SHAPE) | _                                                                                                                                                                                                                | 1 PC                                                                                                                                                                                                             |  |  |
|               | M                         | M DESCRIPTION  JCBC BOLT M6 x 40mm  JCBB BOLT M8 x 40mm  WOOD SCREW M3.5 x 16mm  WOOD SCREW M4 x 20mm  M8 FLAT WASHER  M8 SPRING WASHER  BED SLAT SIDE FITTER  BED SLAT CENTER FITTER  M4 ALLEN KEY (BALL SHAPE) | M DESCRIPTION  JCBC BOLT M6 x 40mm  JCBB BOLT M8 x 40mm  WOOD SCREW M3.5 x 16mm  WOOD SCREW M4 x 20mm  M8 FLAT WASHER  M8 SPRING WASHER  BED SLAT SIDE FITTER  BED SLAT CENTER FITTER  M4 ALLEN KEY (BALL SHAPE) |  |  |