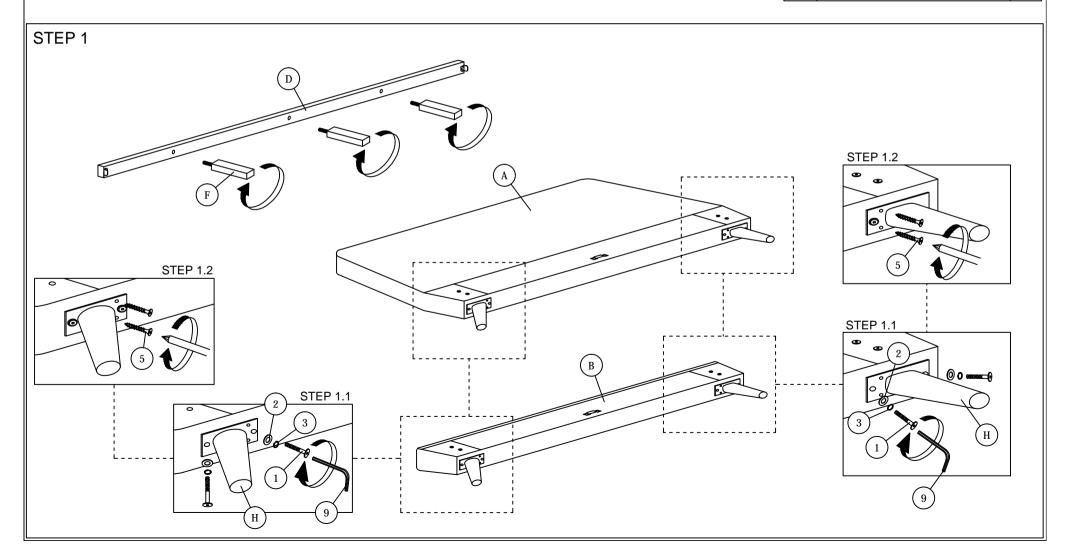

## **ASSEMBLY INSTRUCTIONS**

Read this instruction carefully. See hardware and furniture part list for guidance. Be sure all parts are complete, before you assemble. Place all wooden furniture parts on a clean and flat soft surface to prevent from being scratched. Follow the figure to start assembling.

CAUTIONS: 1. Do not FULLY - TIGHTEN the nut or nut bolt until all nut or bolt is ready assembly.

2. Do not OVER - TIGHTEN the nut or bolt to avoid causing damages to the thread.

3. Keep all hardware parts out of reach of children.

NOTE: THE LIST AND QUANTITY SHOWN ARE FOR 1 UNIT ASSEMBLY.

Tool needed: Screwdriver (not provider).

| PART LIST |                    |        |  |  |
|-----------|--------------------|--------|--|--|
| ITEM      | DESCRIPTION        | QTY    |  |  |
| A         | HEADBOARD          | 1 PC   |  |  |
| В         | FOOTBOARD          | 1 PC   |  |  |
| С         | SIDE RAIL          | 2 PCS  |  |  |
| D         | CENTER RAIL        | 1 PC   |  |  |
| E         | CENTER SUPPORT     | 2 PCS  |  |  |
| F         | CENTER SUPPORT LEG | 3 PCS  |  |  |
| G         | BED SLAT           | 26 PCS |  |  |
| Н         | BED LEG            | 4 PCS  |  |  |

| 1                 |      | HARDWARE LIST                 |        |
|-------------------|------|-------------------------------|--------|
| 1                 | ITEM | DESCRIPTION                   | QTY    |
| 1                 | 1    | JCBC BOLT M6 x 20mm communc o | 8 PCS  |
| ł                 | 2    | M6 FLAT WASHER                | 8 PCS  |
| ł                 | 3    | M6 SPRING WASHER              | 8 PCS  |
| ┨                 | 4    | WOOD SCREW M3.5 x 16mm        | 8 PCS  |
| ┨                 | 5    | WOOD SCREW M4 x 25mm          | 8 PCS  |
| ┨                 | 6    | BED SLAT SIDE FITTER          | 26 PCS |
| $\left\{ \right.$ | 7    | BED SLAT CENTER FITTER        | 13 PCS |
| $\mathbf{I}$      | 8    | WOOD SCREW M4 x 20mm          | 2 PCS  |
| l                 | 9    | M4 ALLEN KEY (BALL SHAPE)     | 1 PC   |
|                   | 10   | M5 ALLEN KEY (BALL SHAPE)     | 1 PC   |
|                   |      |                               |        |