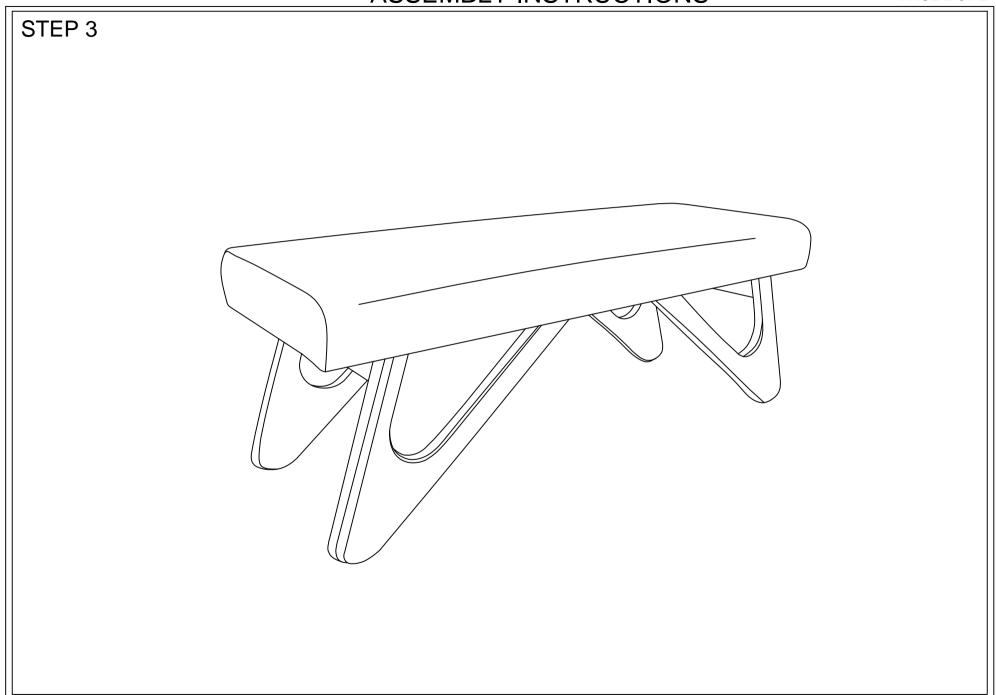

## **ASSEMBLY INSTRUCTIONS**

Read this instruction carefully. See hardware and furniture part list for guidance. Be sure all parts are complete, before you assemble. Place all wooden furniture parts on a clean and flat soft surface to prevent from being scratched. Follow the figure to start assembling.

- CAUTIONS: 1. Do not FULLY TIGHTEN the nut or nut bolt until all nut or bolt is ready assembed.
  - 2. Do not OVER TIGHTEN the nut or bolt to avoid causing damages to the thread.
  - 3. Keep all hardware parts out of reach of children.

NOTE: THE LIST AND QUANTITY SHOWN ARE FOR 1 UNIT ASSEMBLY.

Tool needed: Rubber Mallet (not provider).

| PART LIST |             |       |  |
|-----------|-------------|-------|--|
| ITEM      | DESCRIPTION | QTY   |  |
| Α         | BENCH       | 1 PC  |  |
| В         | LEGS        | 4 PCS |  |
| С         | LEG SUPPORT | 2 PCS |  |

| HARDWARE LIST |                           |                  |       |  |
|---------------|---------------------------|------------------|-------|--|
| ITEM          | DESCRIPTION               |                  | QTY   |  |
| 1             | JCBC BOLT M6 x 50mm       | axaaaaaa=©       | 4PCS  |  |
| 2             | JCBB BOLT M8 x 50mm       | <b>amanama</b> ⊡ | 8 PCS |  |
| 3             | M6 SPRING WASHER          | 0                | 4 PCS |  |
| 4             | M8 FLAT WASHER            | 0                | 8 PCS |  |
| 5             | M8 SPRING WASHER          | 0                | 8 PCS |  |
| 6             | WOOD DOWEL M8 x 30mm      |                  | 4 PCS |  |
| 7             | M4 ALLEN KEY (BALL SHAPE) | <u> </u>         | 1 PC  |  |
| 8             | M5 ALLEN KEY (BALL SHAPE) | <b>\</b>         | 1 PC  |  |