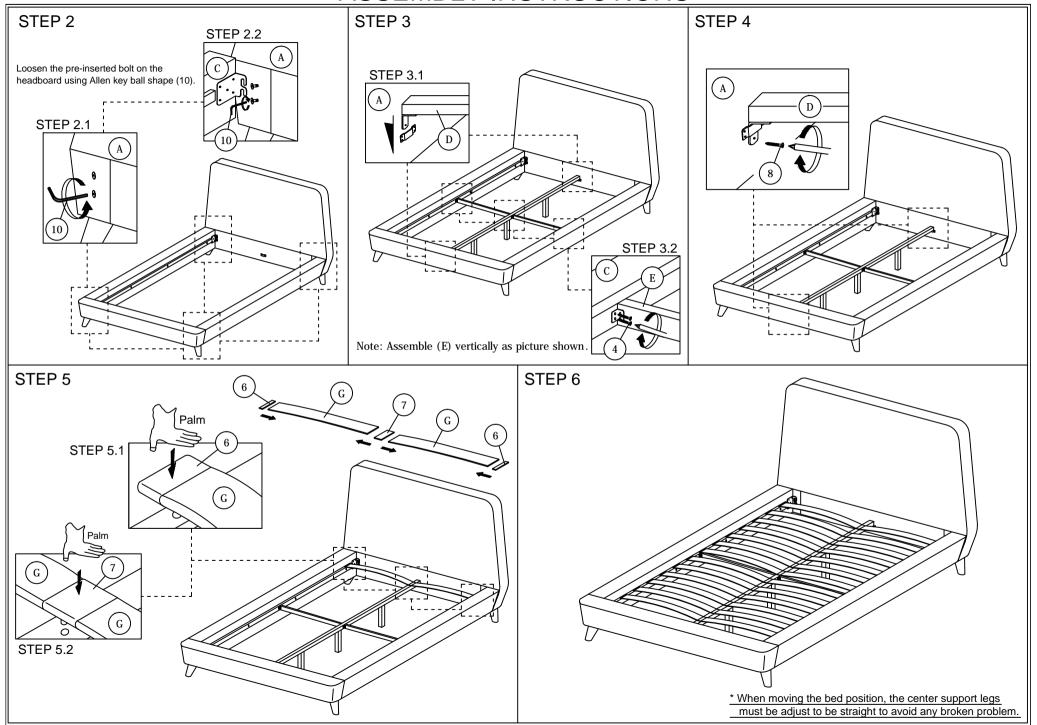

## **ASSEMBLY INSTRUCTIONS**

Read this instruction carefully. See hardware and furniture part list for guidance. Be sure all parts are complete, before you assemble. Place all wooden furniture parts on a clean and flat soft surface to prevent from being scratched. Follow the figure to start assembling.

CAUTIONS: 1. Do not FULLY - TIGHTEN the nut or nut bolt until all nut or bolt is ready assembly.

2. Do not OVER - TIGHTEN the nut or bolt to avoid causing damages to the thread.

3. Keep all hardware parts out of reach of children.

NOTE: THE LIST AND QUANTITY SHOWN ARE FOR 1 UNIT ASSEMBLY.

Tool needed: Screwdriver (not provider).

| PART LIST |                    |        |  |  |
|-----------|--------------------|--------|--|--|
| ITEM      | DESCRIPTION        | QTY    |  |  |
| A         | HEADBOARD          | 1 PC   |  |  |
| В         | FOOTBOARD          | 1 PC   |  |  |
| С         | SIDE RAIL          | 2 PCS  |  |  |
| D         | CENTER RAIL        | 1 PC   |  |  |
| E         | CENTER SUPPORT     | 2 PCS  |  |  |
| F         | CENTER SUPPORT LEG | 3 PCS  |  |  |
| G         | BED SLAT           | 26 PCS |  |  |
| Н         | BED LEG            | 4 PCS  |  |  |

| 1                 |      | HARDWARE LIST                 |        |
|-------------------|------|-------------------------------|--------|
| 1                 | ITEM | DESCRIPTION                   | QTY    |
| 1                 | 1    | JCBC BOLT M6 x 20mm communc o | 8 PCS  |
| ł                 | 2    | M6 FLAT WASHER                | 8 PCS  |
| ł                 | 3    | M6 SPRING WASHER              | 8 PCS  |
| ┨                 | 4    | WOOD SCREW M3.5 x 16mm        | 8 PCS  |
| ┨                 | 5    | WOOD SCREW M4 x 25mm          | 8 PCS  |
| ┨                 | 6    | BED SLAT SIDE FITTER          | 26 PCS |
| $\left\{ \right.$ | 7    | BED SLAT CENTER FITTER        | 13 PCS |
| $\mathbf{I}$      | 8    | WOOD SCREW M4 x 20mm          | 2 PCS  |
| l                 | 9    | M4 ALLEN KEY (BALL SHAPE)     | 1 PC   |
|                   | 10   | M5 ALLEN KEY (BALL SHAPE)     | 1 PC   |
|                   |      |                               |        |