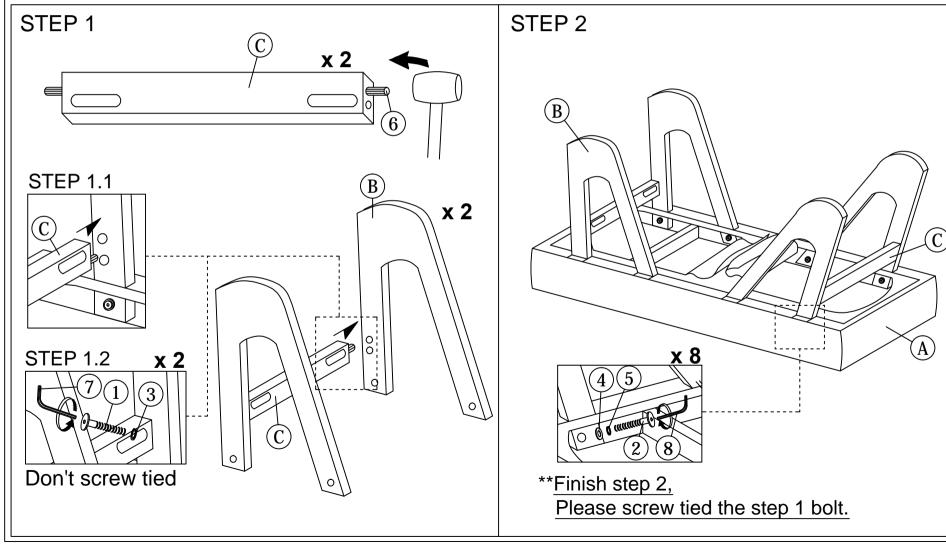

## **ASSEMBLY INSTRUCTIONS**

Read this instruction carefully. See hardware and furniture part list for guidance. Be sure all parts are complete, before you assemble. Place all wooden furniture parts on a clean and flat soft surface to prevent from being scratched. Follow the figure to start assembling.

- CAUTIONS: 1. Do not FULLY TIGHTEN the nut or nut bolt until all nut or bolt is ready assembed.
  - 2. Do not OVER TIGHTEN the nut or bolt to avoid causing damages to the thread.
  - 3. Keep all hardware parts out of reach of children.

NOTE: THE LIST AND QUANTITY SHOWN ARE FOR 1 UNIT ASSEMBLY.

Tool needed: Rubber Mallet (not provider).

| PART LIST |             |       |  |
|-----------|-------------|-------|--|
| ITEM      | DESCRIPTION | QTY   |  |
| Α         | BENCH       | 1 PC  |  |
| В         | LEGS        | 4 PCS |  |
| С         | LEG SUPPORT | 2 PCS |  |

| HARDWARE LIST |                           |                  |       |  |
|---------------|---------------------------|------------------|-------|--|
| ITEM          | DESCRIPTION               |                  | QTY   |  |
| 1             | JCBC BOLT M6 x 50mm       | axaaaaaa=©       | 4PCS  |  |
| 2             | JCBB BOLT M8 x 50mm       | <b>amanama</b> ⊡ | 8 PCS |  |
| 3             | M6 SPRING WASHER          | 0                | 4 PCS |  |
| 4             | M8 FLAT WASHER            | 0                | 8 PCS |  |
| 5             | M8 SPRING WASHER          | 0                | 8 PCS |  |
| 6             | WOOD DOWEL M8 x 30mm      |                  | 4 PCS |  |
| 7             | M4 ALLEN KEY (BALL SHAPE) | <u> </u>         | 1 PC  |  |
| 8             | M5 ALLEN KEY (BALL SHAPE) | <b>\</b>         | 1 PC  |  |