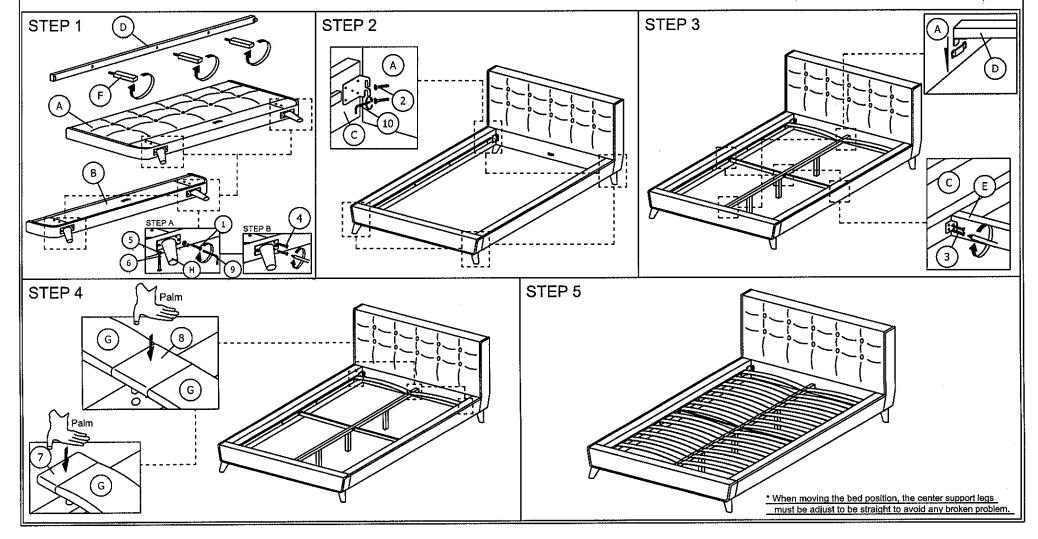

## MODEL: BBT6537 (1550 x 2070) BED

## ASSEMBLY INSTRUCTIONS

Read this instruction carefully. See hardware and furniture part list for guidance. Be sure all parts are complete, before you assemble. Place all wooden furniture parts on a clean and flat soft surface to prevent from being scratched. Follow the figure to start assembling.

CAUTIONS: 1. Do not FULLY - TIGHTEN the nut or nut bolt until all nut or bolt is ready assembed.

2. Do not OVER - TIGHTEN the nut or bolt to avoid causing damages to the thread.

3. Keep all hardware parts out of reach of children.

NOTE: THE LIST AND QUANTITY SHOWN ARE FOR 1 UNIT ASSEMBLY.

| PART LIST |                    |        |  |  |
|-----------|--------------------|--------|--|--|
| ITEM      | DESCRIPTION        | QTY    |  |  |
| Α         | HEADBOARD          | 1 PC   |  |  |
| В         | FOOTBOARD          | 1 PC   |  |  |
| U         | SIDE RAIL          | 2 PCS  |  |  |
| D         | CENTER RAIL        | 1 PC   |  |  |
| Ε         | CENTER SUPPORT     | 2 PCS  |  |  |
| F         | CENTER SUPPORT LEG | 3 PCS  |  |  |
| G         | BED SLAT           | 26 PCS |  |  |
| Н         | BED LEG            | 4 PCS  |  |  |

| PART LIST |                        |               |        |  |
|-----------|------------------------|---------------|--------|--|
| ITEM      | DESCRIPTION            |               | QTY    |  |
| 1         | JCBC BOLT M6 x 20mm    | <b></b>       | 8 PCS  |  |
| 2         | JCBB BOLT M8 x 30mm    |               | 8 PCS  |  |
| 3         | WOOD SCREW M3.5 x 16mm | <b>4000±0</b> | 8 PCS  |  |
| 4         | WOOD SCREW M4 x 25mm   |               | 8 PCS  |  |
| 5         | M6 FLAT WASHER         | <u></u>       | 8 PCS  |  |
| 6         | M6 SPRING WASHER       | 0             | 8 PCS  |  |
| 7         | BED SLAT SIDE FITTER   |               | 26 PCS |  |
| 8         | BED SLAT CENTER FITTER | $\Diamond$    | 13 PCS |  |
| 9         | M4 ALLEN KEY           |               | 1 PC   |  |
| 10        | M5 ALLEN KEY           |               | 1 PC   |  |