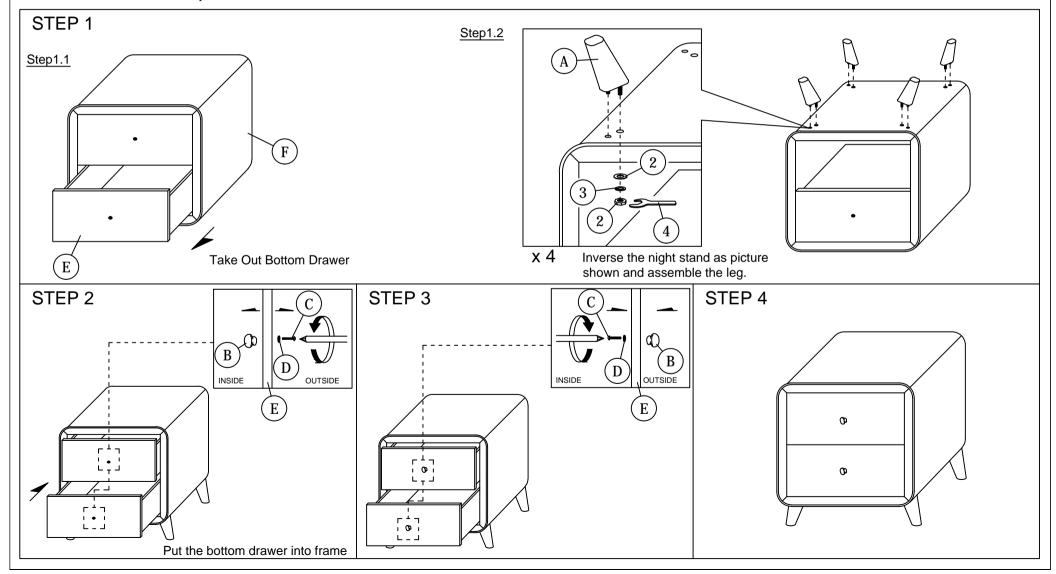

## MODEL: BBT 3140 NIGHTSTAND

## **ASSEMBLY INSTRUCTIONS**

Read this instruction carefully. See hardware and furniture part list for guidance. Be sure all parts are complete, before you assemble. Place all wooden furniture parts on a clean and flat soft surface to prevent from being scratched. Follow the figure to start assembling.

CAUTIONS: 1. Do not FULLY - TIGHTEN the nut or nut bolt until all nut or bolt is ready assemble.

2. Do not OVER - TIGHTEN the nut or bolt to avoid causing damages to the thread.

3. Keep all hardware parts out of reach of children.

NOTE: THE LIST AND QUANTITY SHOWN ARE FOR 1 UNIT ASSEMBLY.

Tool needed: Screwdriver (not provider).

| PART LIST |              |        |  |
|-----------|--------------|--------|--|
| ITEM      | DESCRIPTION  | QTY    |  |
| Α         | LEGS         | 4 PCS  |  |
| В         | HANDLE       | 6 PCS  |  |
| С         | HANDLE SCREW | 12 PCS |  |
| D         | FLAT WASHER  | 12 PCS |  |
| E         | DRAWER       | 6 PCS  |  |
| F         | NIGHTSTAND   | 1 PC   |  |

| HARDWARE LIST |                  |       |  |  |
|---------------|------------------|-------|--|--|
| ITEM          | DESCRIPTION      | QTY   |  |  |
| 1             | 5/16" Hex Nut    | 4 PCS |  |  |
| 2             | M8 Flat Washer   | 4 PCS |  |  |
| 3             | M8 Spring Washer | 4 PCS |  |  |
| 4             | Spanner (13mm)   | 1 PC  |  |  |