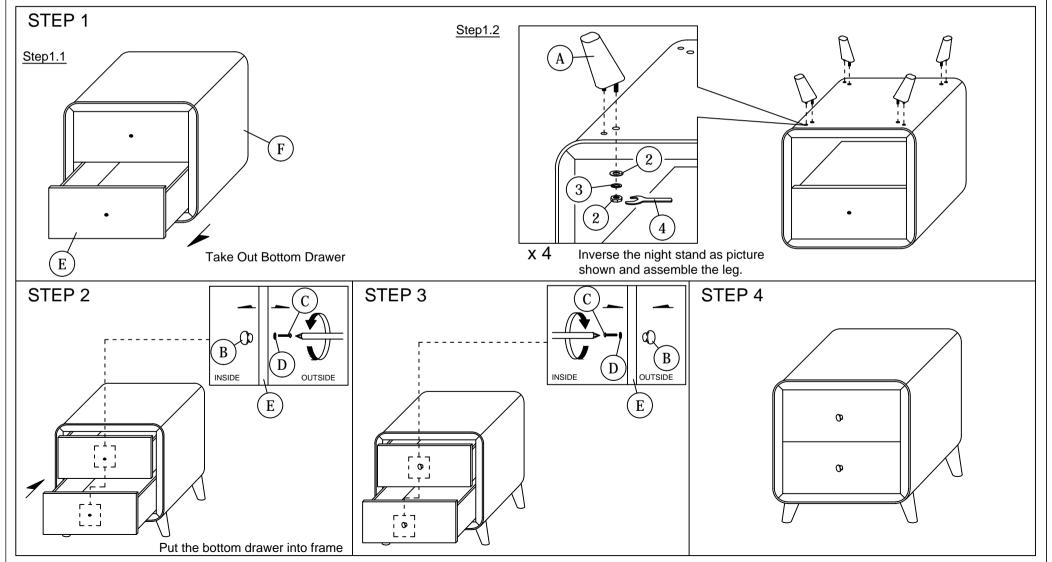

## MODEL : BBT 3140 NIGHTSTAND

## ASSEMBLY INSTRUCTIONS

Read this instruction carefully. See hardware and furniture part list for guidance. Be sure all parts are complete, before you assemble. Place all wooden furniture parts on a clean and flat soft surface to prevent from being scratched. Follow the figure to start assembling.

CAUTIONS : 1. Do not FULLY - TIGHTEN the nut or nut bolt until all nut or bolt is ready assemble. 2. Do not OVER - TIGHTEN the nut or bolt to avoid causing damages to the thread.

3. Keep all hardware parts out of reach of children.

NOTE : THE LIST AND QUANTITY SHOWN ARE FOR 1 UNIT ASSEMBLY.

Tool needed : Screwdriver (not provider).

| PART LIST |              |        |  |  |
|-----------|--------------|--------|--|--|
| ITEM      | DESCRIPTION  | QTY    |  |  |
| Α         | LEGS         | 4 PCS  |  |  |
| В         | HANDLE       | 6 PCS  |  |  |
| С         | HANDLE SCREW | 12 PCS |  |  |
| D         | FLAT WASHER  | 12 PCS |  |  |
| Е         | DRAWER       | 6 PCS  |  |  |
| F         | NIGHTSTAND   | 1 PC   |  |  |

| HARDWARE LIST |                  |   |       |  |
|---------------|------------------|---|-------|--|
| ITEM          | DESCRIPTION      |   | QTY   |  |
| 1             | 5/16" Hex Nut    | 0 | 4 PCS |  |
| 2             | M8 Flat Washer   | 0 | 4 PCS |  |
| 3             | M8 Spring Washer | 0 | 4 PCS |  |
| 4             | Spanner (13mm)   | Ĭ | 1 PC  |  |