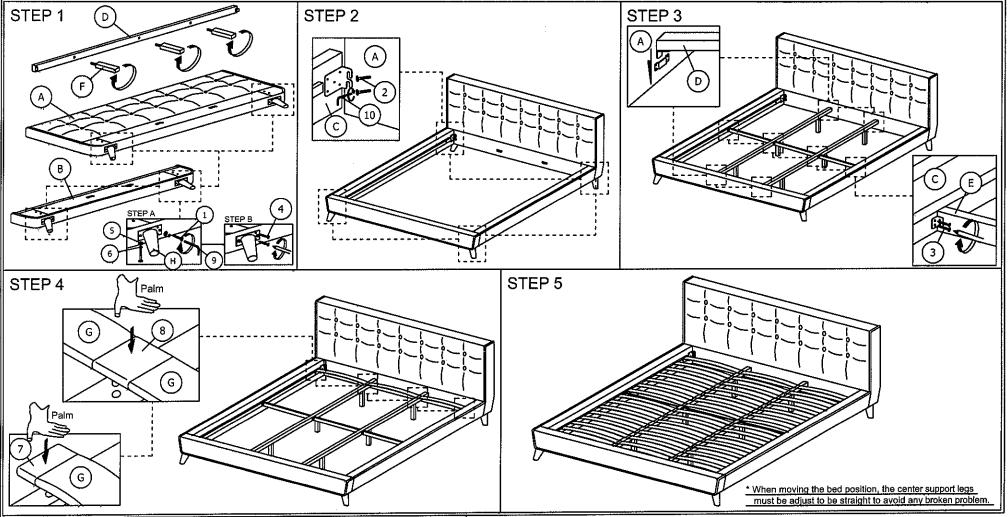

## MODEL : BBT6537 (1980 x 2070) BED

## ASSEMBLY INSTRUCTIONS

Read this instruction carefully. See hardware and furniture part list for guidance. Be sure all parts are complete, before you assemble. Place all wooden furniture parts on a clean and flat soft surface to prevent from being scratched. Follow the figure to start assembling.

NOTE : THE LIST AND QUANTITY SHOWN ARE FOR 1 UNIT ASSEMBLY.

| -         |                    |        |      |          |
|-----------|--------------------|--------|------|----------|
| PART LIST |                    |        |      |          |
| ITEM      | DESCRIPTION        | QTY    | ITEM |          |
| A         | HEADBOARD          | 1 PC   | 1    | JCBC BOL |
| В         | FOOTBOARD          | 1 PC   | 2    | JCBB BOI |
| C         | SIDE RAIL          | 2 PCS  | 3    | WOOD SO  |
| D         | CENTER RAIL        | 2 PCS  | 4    | WOOD SO  |
| E         | CENTER SUPPORT     | 3 PCS  | 5    | M6 FLAT  |
| F         | CENTER SUPPORT LEG | 6 PCS  | 6    | M6 SPRIN |
| G         | BED SLAT           | 39 PCS | 7    | BED SLAT |
| H         | BED LEG            | 4 PCS  | 8    | BED SLAT |
|           |                    |        | 9    | M4 ALLEI |
|           |                    |        | 10   | M\$ ALLE |

|          |      | PART LIST              |            |        |  |
|----------|------|------------------------|------------|--------|--|
| γ        | ITEM | DESCRIPTION            |            | QTY    |  |
| c        | 1    | JCBC BOLT M6 x 20mm    |            | 8 PCS  |  |
| c        | 2    | JCBB BOLT M8 x 30mm    |            | 8 PCS  |  |
| cs       | 3    | WOOD SCREW M3.5 x 16mm |            | 12 PCS |  |
| CS       | 4    | WOOD SCREW M4 x 25mm   |            | 8 PCS  |  |
| cs       | 5    | M6 FLAT WASHER         | $\odot$    | 8 PCS  |  |
| cs       | 6    | M6 SPRING WASHER       | 0          | 8 PCS  |  |
| cs       | 7    | BED SLAT SIDE FITTER   | $\Diamond$ | 26 PCS |  |
| ŝ        | 8    | BED SLAT CENTER FITTER | $\diamond$ | 26 PCS |  |
| <u> </u> | 9    | M4 ALLEN KEY           |            | 1 PC   |  |
|          | 10   | M5 ALLEN KEY           |            | 1 PC   |  |
|          |      |                        |            |        |  |

CAUTIONS : 1. Do not FULLY - TIGHTEN the nut or nut bolt until all nut or bolt is ready assembed. 2. Do not OVER - TIGHTEN the nut or bolt to avoid causing damages to the thread. 3. Keep all hardware parts out of reach of children.