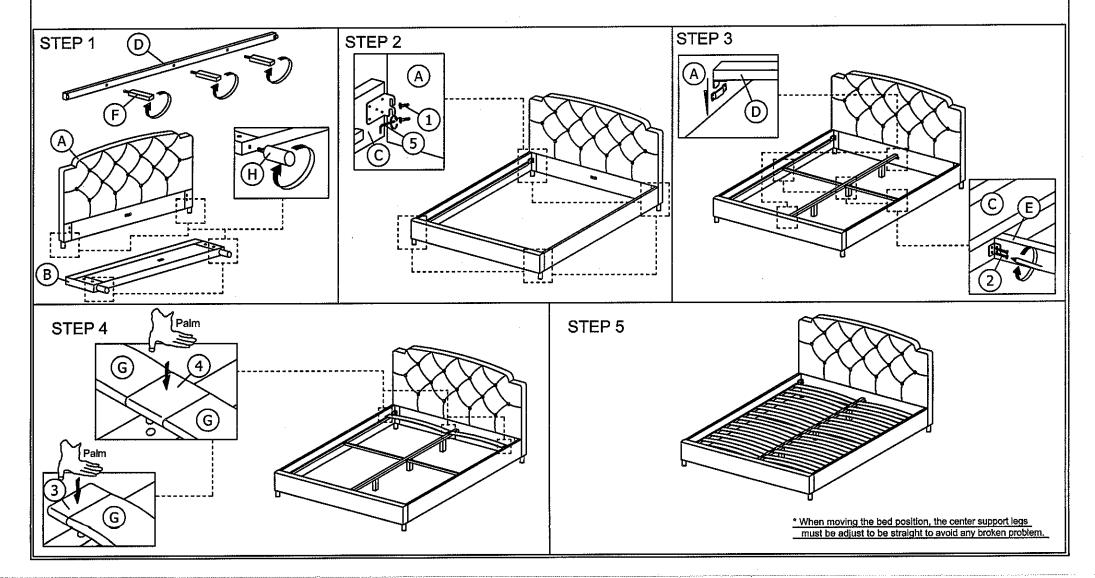

## MODEL : BBT6440 5' BED

## ASSEMBLY INSTRUCTIONS

Read this instruction carefully. See hardware and furniture part list for guidance. Be sure all parts are complete, before you assemble. Place all wooden furniture parts on a clean and flat soft surface to prevent from being scratched. Follow the figure to start assembling.

CAUTIONS : 1. Do not FULLY - TIGHTEN the nut or nut bolt until all nut or bolt is ready assembed. 2. Do not OVER - TIGHTEN the nut or bolt to avoid causing damages to the thread. 3. Keep all hardware parts out of reach of children.

NOTE : THE LIST AND QUANTITY SHOWN ARE FOR 1 UNIT ASSEMBLY.

| PART LIST |                    |        |  |
|-----------|--------------------|--------|--|
| ITEM      | DESCRIPTION        | QTY    |  |
| Α         | HEADBOARD          | 1 PC   |  |
| В         | FOOTBOARD          | 1 PC   |  |
| С         | SIDE RAIL          | 2 PCS  |  |
| D         | CENTER RAIL        | 1 PC   |  |
| E         | CENTER SUPPORT     | 2 PCS  |  |
| F         | CENTER SUPPORT LEG | 3 PCS  |  |
| G         | BED SLAT           | 26 PCS |  |
| H         | BED LEG            | 4 PCS  |  |
|           |                    |        |  |

|      | PART LIST              |            |        |
|------|------------------------|------------|--------|
| ITEM | DESCRIPTION            |            | QTY    |
| 1    | JCBB BOLT M8 x 30mm    |            | 8 PCS  |
| 2    | WOOD SCREW M3.5 x 16mm | B=mmm>     | 8 PCS  |
| 3    | BED SLAT SIDE FITTER   |            | 26 PCS |
| 4    | BED SLAT CENTER FITTER | $\diamond$ | 13 PCS |
| 5    | M5 ALLEN KEY           |            | 1 PC   |