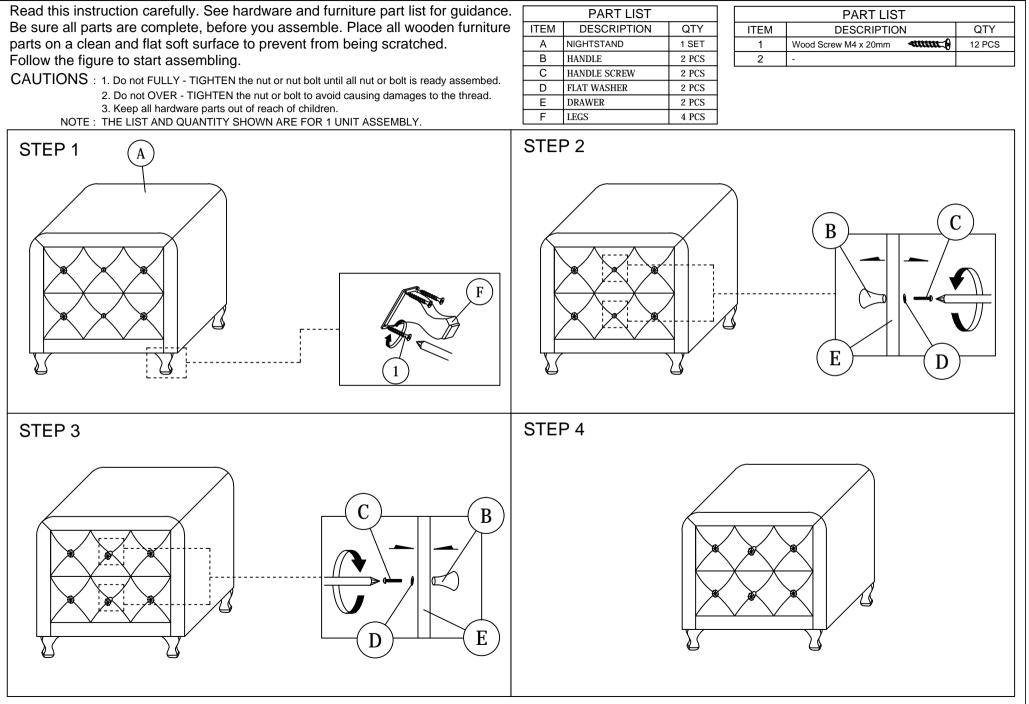

| 2 PCS  |  |
| D         | CENTER RAIL        | 1 PC   |  |
| E         | CENTER SUPPORT     | 2 PCS  |  |
| F         | CENTER SUPPORT LEG | 3 PCS  |  |
| G         | BED SLAT           | 26 PCS |  |
| H         | BED LEG            | 4 PCS  |  |
|           |                    |        |  |

|      | PART LIST              |            |        |
|------|------------------------|------------|--------|
| ITEM | DESCRIPTION            |            | QTY    |
| 1    | JCBB BOLT M8 x 30mm    |            | 8 PCS  |
| 2    | WOOD SCREW M3.5 x 16mm | B=mmm>     | 8 PCS  |
| 3    | BED SLAT SIDE FITTER   |            | 26 PCS |
| 4    | BED SLAT CENTER FITTER | $\diamond$ | 13 PCS |
| 5    | M5 ALLEN KEY           |            | 1 PC   |



## MODEL : BBT 3084

## ASSEMBLY INSTRUCTIONS