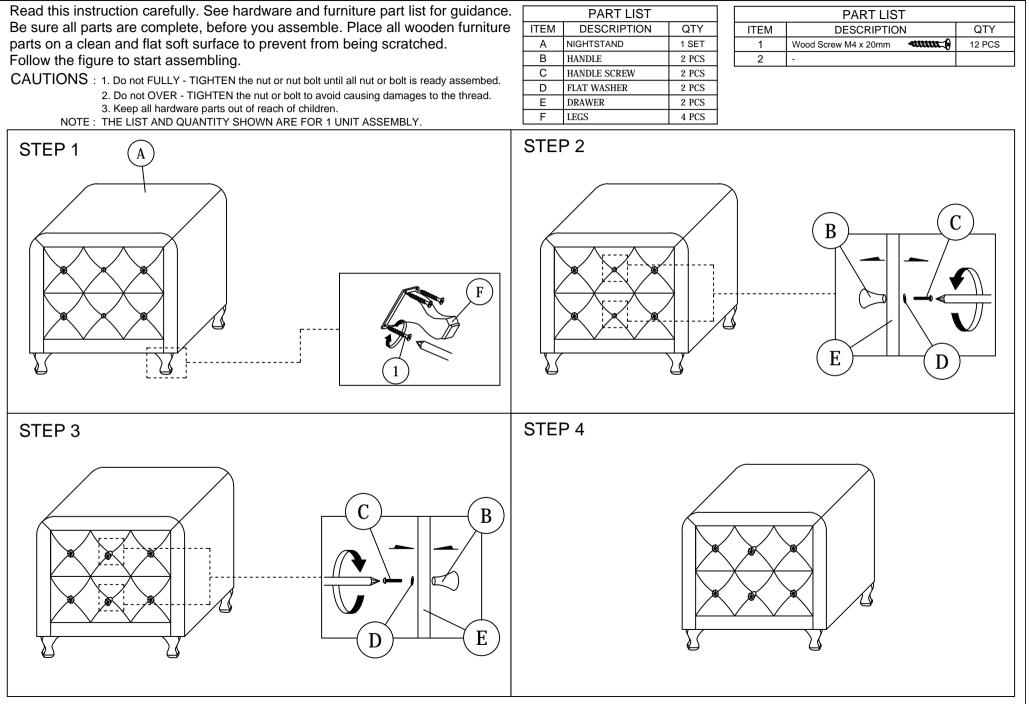

| 1 PC   |  |
| С         | SIDE RAIL          | 2 PCS  |  |
| D         | CENTER RAIL        | 1 PC   |  |
| Ε         | CENTER SUPPORT     | 2 PCS  |  |
| F         | CENTER SUPPORT LEG | 3 PCS  |  |
| G         | BED SLAT           | 24 PCS |  |
| Н         | BED LEG            | 4 PCS  |  |

|      | PART LIST              |            |        |
|------|------------------------|------------|--------|
| ITEM | DESCRIPTION            |            | QTY    |
| 1    | JCBB BOLT M8 x 30mm    |            | 8 PCS  |
| 2    | WOOD SCREW M3.5 x 16mm |            | 8 PCS  |
| 3    | BED SLAT SIDE FITTER   |            | 24 PCS |
| 4    | BED SLAT CENTER FITTER | $\Diamond$ | 12 PCS |
| 5    | M5 ALLEN KEY           |            | 1 PC   |



## MODEL : BBT 3084

## ASSEMBLY INSTRUCTIONS