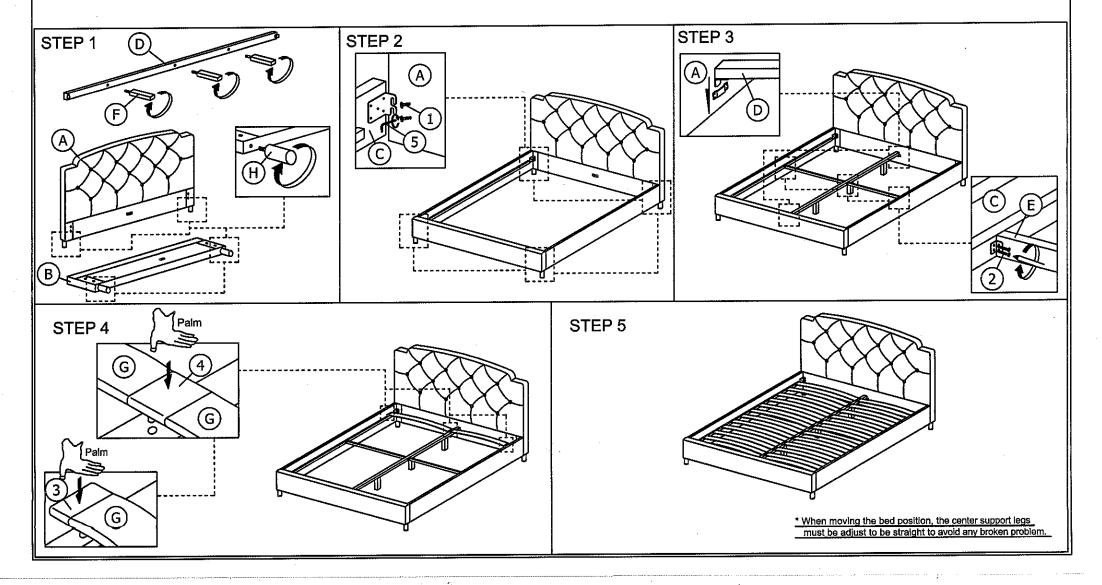

## ASSEMBLY INSTRUCTIONS

Read this instruction carefully. See hardware and furniture part list for guidance. Be sure all parts are complete, before you assemble. Place all wooden furniture parts on a clean and flat soft surface to prevent from being scratched. Follow the figure to start assembling.

CAUTIONS : 1. Do not FULLY - TIGHTEN the nut or nut bolt until all nut or bolt is ready assembed. 2. Do not OVER - TIGHTEN the nut or bolt to avoid causing damages to the thread. 3. Keep all hardware parts out of reach of children.

NOTE : THE LIST AND QUANTITY SHOWN ARE FOR 1 UNIT ASSEMBLY.

| PART LIST |                    |        |  |
|-----------|--------------------|--------|--|
| ITEM      | DESCRIPTION        | QTY    |  |
| A         | HEADBOARD          | 1 PC   |  |
| В         | FOOTBOARD          | 1 PC   |  |
| С         | SIDE RAIL          | 2 PCS  |  |
| D         | CENTER RAIL        | 1 PC   |  |
| Ε         | CENTER SUPPORT     | 2 PCS  |  |
| F         | CENTER SUPPORT LEG | 3 PCS  |  |
| G         | BED SLAT           | 24 PCS |  |
| Н         | BED LEG            | 4 PCS  |  |

|      | PART LIST              |            |        |
|------|------------------------|------------|--------|
| ITEM | DESCRIPTION            |            | QTY    |
| 1    | JCBB BOLT M8 x 30mm    |            | 8 PCS  |
| 2    | WOOD SCREW M3.5 x 16mm |            | 8 PCS  |
| 3    | BED SLAT SIDE FITTER   |            | 24 PCS |
| 4    | BED SLAT CENTER FITTER | $\Diamond$ | 12 PCS |
| 5    | M5 ALLEN KEY           |            | 1 PC   |