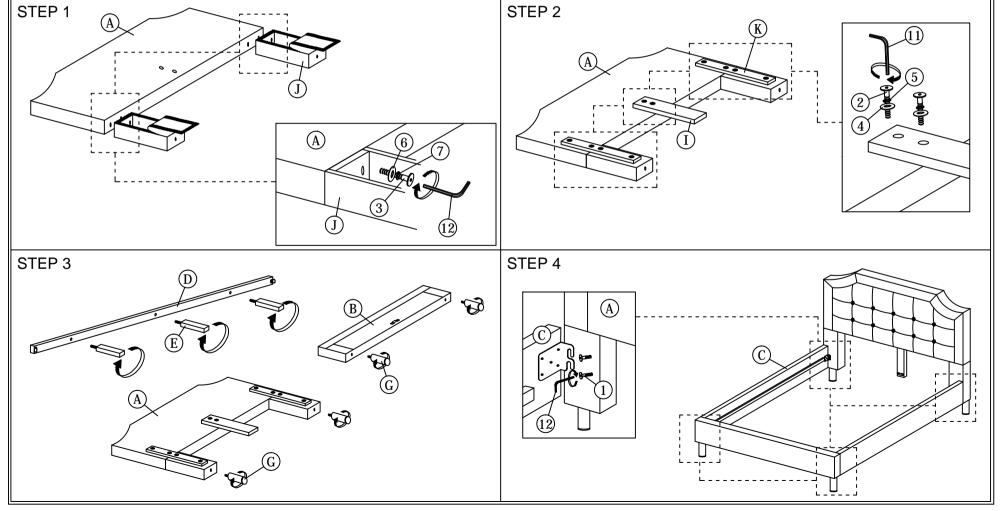

## **ASSEMBLY INSTRUCTIONS**

Read this instruction carefully. See hardware and furniture part list for guidance. Be sure all parts are complete, before you assemble. Place all wooden furniture parts on a clean and flat soft surface to prevent from being scratched. Follow the figure to start assembling.

CAUTIONS : 1. Do not FULLY - TIGHTEN the nut or nut bolt until all nut or bolt is ready assembed. 2. Do not OVER - TIGHTEN the nut or bolt to avoid causing damages to the thread. 3. Keep all hardware parts out of reach of children.

NOTE : THE LIST AND QUANTITY SHOWN ARE FOR 1 UNIT ASSEMBLY. Tool needed : Screwdriver (not provider).

| PART LIST |                        |        |  |  |
|-----------|------------------------|--------|--|--|
| ITEM      | DESCRIPTION            | QTY    |  |  |
| Α         | HEADBOARD              | 1 PC   |  |  |
| В         | FOOTBOARD              | 1 PC   |  |  |
| С         | SIDE RAIL              | 2 PCS  |  |  |
| D         | CENTER RAIL            | 1 PC   |  |  |
| Е         | CENTER SUPPORT LEG     | 3 PCS  |  |  |
| F         | BED SLAT               | 26 PCS |  |  |
| G         | BED LEG                | 4 PCS  |  |  |
| Н         | CENTER SUPPORT         | 2 PCS  |  |  |
| Ι         | HEADBOARD SUPPORT RAIL | 1 PC   |  |  |
| J         | HEADBOARD BOX (L/R)    | 2 PCS  |  |  |
| K         | HEADBOARD SUPPORT WOOD | 2 PCS  |  |  |

|               |                           |            | 1 of 2 |  |  |  |
|---------------|---------------------------|------------|--------|--|--|--|
| HARDWARE LIST |                           |            |        |  |  |  |
| ГЕМ           | DESCRIPTION               |            | QTY    |  |  |  |
| 1             | JCBB BOLT M8 x 30mm       | ()         | 8 PCS  |  |  |  |
| 2             | JCBC BOLT M6 x 40mm       | <b></b> 0  | 10 PCS |  |  |  |
| 3             | JCBB BOLT M8 x 80mm       |            | 4 PCS  |  |  |  |
| 4             | M6 Flat Washer            | 0          | 10 PCS |  |  |  |
| 5             | M6 Spring Washer          | 0          | 10 PCS |  |  |  |
| 6             | M8 Flat Washer            | 0          | 4 PCS  |  |  |  |
| 7             | M8 Spring Washer          | 0          | 4 PCS  |  |  |  |
| 8             | WOOD SCREW M3.5 x 16mm    |            | 8 PCS  |  |  |  |
| 9             | BED SLAT SIDE FITTER      |            | 26 PCS |  |  |  |
| 10            | BED SLAT CENTER FITTER    | $\diamond$ | 13 PCS |  |  |  |
| 11            | M4 ALLEN KEY (BALL SHAPE) | Ĺ          | 1 PC   |  |  |  |
| 12            | M5 ALLEN KEY (BALL SHAPE) |            | 1 PC   |  |  |  |
| 13            | WOOD SCREW M4 x 20mm      |            | 2 PCS  |  |  |  |
|               |                           |            |        |  |  |  |