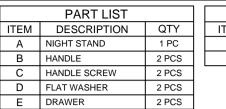

#### MODEL : BBT 3106 NIGHT STAND

# ASSEMBLY INSTRUCTIONS

Read this instruction carefully. See hardware and furniture part list for guidance. Be sure all parts are complete, before you assemble. Place all wooden furniture parts on a clean and flat soft surface to prevent from being scratched. Follow the figure to start assembling.

CAUTIONS : 1. Do not FULLY - TIGHTEN the nut or nut bolt until all nut or bolt is ready assembed. 2. Do not OVER - TIGHTEN the nut or bolt to avoid causing damages to the thread. 3. Keep all hardware parts out of reach of children.

А

1

В

E

NOTE : THE LIST AND QUANTITY SHOWN ARE FOR 1 UNIT ASSEMBLY.

|      | PART LIST   |     |
|------|-------------|-----|
| ITEM | DESCRIPTION | QTY |
| 1    | -           |     |
| 2    | -           |     |