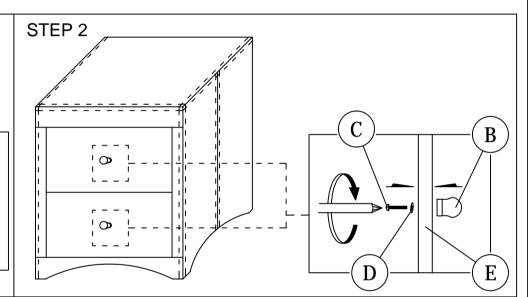

#### MODEL : BBT 3106 NIGHT STAND

# ASSEMBLY INSTRUCTIONS

Read this instruction carefully. See hardware and furniture part list for guidance. Be sure all parts are complete, before you assemble. Place all wooden furniture parts on a clean and flat soft surface to prevent from being scratched. Follow the figure to start assembling.

CAUTIONS : 1. Do not FULLY - TIGHTEN the nut or nut bolt until all nut or bolt is ready assembed. 2. Do not OVER - TIGHTEN the nut or bolt to avoid causing damages to the thread. 3. Keep all hardware parts out of reach of children.

А

1

В

E

NOTE : THE LIST AND QUANTITY SHOWN ARE FOR 1 UNIT ASSEMBLY.

|      | PART LIST   |     |
|------|-------------|-----|
| ITEM | DESCRIPTION | QTY |
| 1    | -           |     |
| 2    | -           |     |

STEP 3

STEP 1

С

D