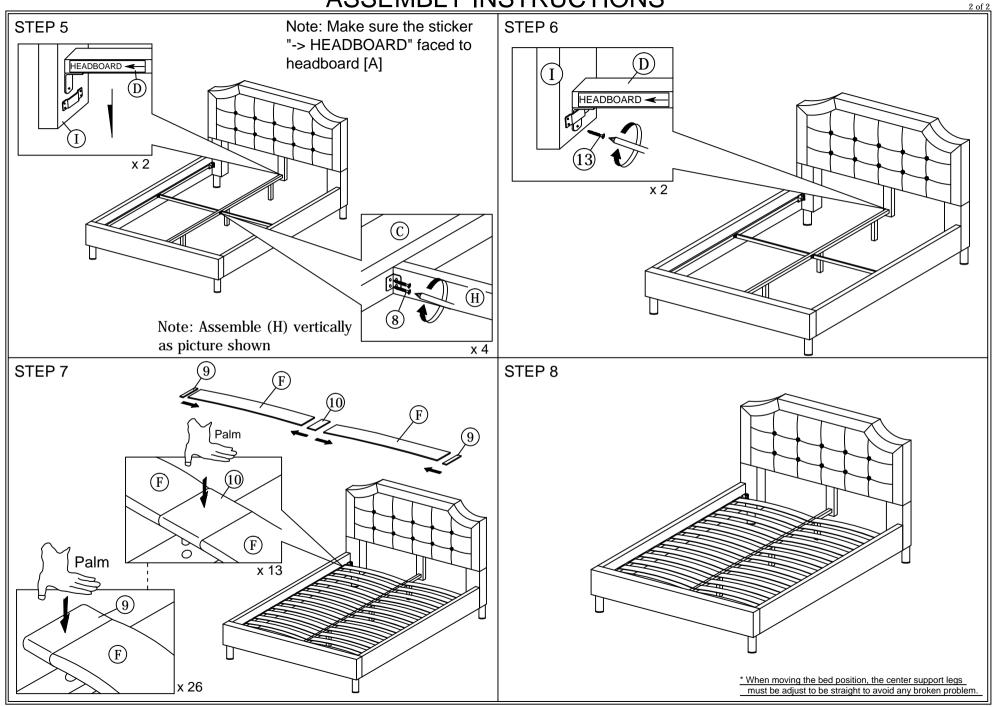

## **ASSEMBLY INSTRUCTIONS**

Read this instruction carefully. See hardware and furniture part list for guidance. Be sure all parts are complete, before you assemble. Place all wooden furniture parts on a clean and flat soft surface to prevent from being scratched. Follow the figure to start assembling.

CAUTIONS : 1. Do not FULLY - TIGHTEN the nut or nut bolt until all nut or bolt is ready assembed. 2. Do not OVER - TIGHTEN the nut or bolt to avoid causing damages to the thread. 3. Keep all hardware parts out of reach of children.

NOTE : THE LIST AND QUANTITY SHOWN ARE FOR 1 UNIT ASSEMBLY. Tool needed : Screwdriver (not provider).

| PART LIST |                        |        |  |  |
|-----------|------------------------|--------|--|--|
| ITEM      | DESCRIPTION            | QTY    |  |  |
| Α         | HEADBOARD              | 1 PC   |  |  |
| В         | FOOTBOARD              | 1 PC   |  |  |
| С         | SIDE RAIL              | 2 PCS  |  |  |
| D         | CENTER RAIL            | 1 PC   |  |  |
| Е         | CENTER SUPPORT LEG     | 3 PCS  |  |  |
| F         | BED SLAT               | 26 PCS |  |  |
| G         | BED LEG                | 4 PCS  |  |  |
| Н         | CENTER SUPPORT         | 2 PCS  |  |  |
| Ι         | HEADBOARD SUPPORT RAIL | 1 PC   |  |  |
| J         | HEADBOARD BOX (L/R)    | 2 PCS  |  |  |
| K         | HEADBOARD SUPPORT WOOD | 2 PCS  |  |  |

|               |                           |            | 1 of 2 |  |  |  |
|---------------|---------------------------|------------|--------|--|--|--|
| HARDWARE LIST |                           |            |        |  |  |  |
| ГЕМ           | DESCRIPTION               |            | QTY    |  |  |  |
| 1             | JCBB BOLT M8 x 30mm       | ()         | 8 PCS  |  |  |  |
| 2             | JCBC BOLT M6 x 40mm       | <b></b> 0  | 10 PCS |  |  |  |
| 3             | JCBB BOLT M8 x 80mm       |            | 4 PCS  |  |  |  |
| 4             | M6 Flat Washer            | 0          | 10 PCS |  |  |  |
| 5             | M6 Spring Washer          | 0          | 10 PCS |  |  |  |
| 6             | M8 Flat Washer            | 0          | 4 PCS  |  |  |  |
| 7             | M8 Spring Washer          | 0          | 4 PCS  |  |  |  |
| 8             | WOOD SCREW M3.5 x 16mm    |            | 8 PCS  |  |  |  |
| 9             | BED SLAT SIDE FITTER      |            | 26 PCS |  |  |  |
| 10            | BED SLAT CENTER FITTER    | $\diamond$ | 13 PCS |  |  |  |
| 11            | M4 ALLEN KEY (BALL SHAPE) | Ĺ          | 1 PC   |  |  |  |
| 12            | M5 ALLEN KEY (BALL SHAPE) |            | 1 PC   |  |  |  |
| 13            | WOOD SCREW M4 x 20mm      |            | 2 PCS  |  |  |  |
|               |                           |            |        |  |  |  |