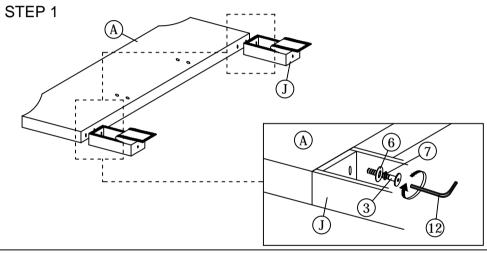

Read this instruction carefully. See hardware and furniture part list for guidance. Be sure all parts are complete, before you assemble. Place all wooden furniture parts on a clean and flat soft surface to prevent from being scratched. Follow the figure to start assembling.

CAUTIONS: 1. Do not FULLY - TIGHTEN the nut or nut bolt until all nut or bolt is ready assembed.

2. Do not OVER - TIGHTEN the nut or bolt to avoid causing damages to the thread.

3. Keep all hardware parts out of reach of children.

NOTE: THE LIST AND QUANTITY SHOWN ARE FOR 1 UNIT ASSEMBLY.

Tool needed: Screwdriver (not provider).

| PART LIST |                        |        |  |  |
|-----------|------------------------|--------|--|--|
| ITEM      | DESCRIPTION            | QTY    |  |  |
| Α         | HEADBOARD              | 1 PC   |  |  |
| В         | FOOTBOARD              | 1 PC   |  |  |
| C         | SIDE RAIL              | 2 PCS  |  |  |
| D         | CENTER RAIL            | 2 PCS  |  |  |
| E         | CENTER SUPPORT LEG     | 6 PCS  |  |  |
| F         | BED SLAT               | 39 PCS |  |  |
| G         | BED LEG                | 4 PCS  |  |  |
| H         | CENTER SUPPORT         | 3 PCS  |  |  |
| I         | HEADBOARD SUPPORT RAIL | 2 PCS  |  |  |
| J         | HEADBOARD BOX (L/R)    | 2 PCS  |  |  |
| K         | HEADBOARD SUPPORT WOOD | 2 PCS  |  |  |

| HARDWARE LIST |                           |                                        |        |  |
|---------------|---------------------------|----------------------------------------|--------|--|
| ITEM          | DESCRIPTION               |                                        | QTY    |  |
| 1             | JCBB BOLT M8 x 30mm       | <b>(MXMM</b> □                         | 8 PCS  |  |
| 2             | JCBC BOLT M6 x 40mm       | <b></b> 0                              | 12 PCS |  |
| 3             | JCBB BOLT M8 x 80mm       | ······································ | 4 PCS  |  |
| 4             | M6 Flat Washer            | 0                                      | 12 PCS |  |
| 5             | M6 Spring Washer          | •                                      | 12 PCS |  |
| 6             | M8 Flat Washer            | 0                                      | 4 PCS  |  |
| 7             | M8 Spring Washer          | •                                      | 4 PCS  |  |
| 8             | WOOD SCREW M3.5 x 16mm    | (i)                                    | 12 PCS |  |
| 9             | BED SLAT SIDE FITTER      |                                        | 26 PCS |  |
| 10            | BED SLAT CENTER FITTER    | $\Diamond$                             | 26 PCS |  |
| 11            | M4 ALLEN KEY (BALL SHAPE) |                                        | 1 PC   |  |
| 12            | M5 ALLEN KEY (BALL SHAPE) |                                        | 1 PC   |  |
| 13            | WOOD SCREW M4 x 20mm      | (i)                                    | 4 PCS  |  |