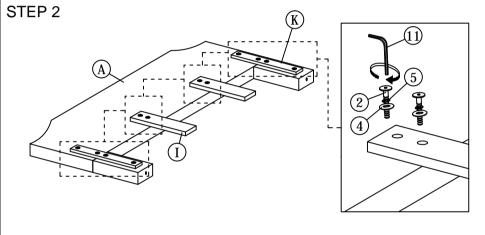

Read this instruction carefully. See hardware and furniture part list for guidance. Be sure all parts are complete, before you assemble. Place all wooden furniture parts on a clean and flat soft surface to prevent from being scratched. Follow the figure to start assembling.

CAUTIONS: 1. Do not FULLY - TIGHTEN the nut or nut bolt until all nut or bolt is ready assembed.

2. Do not OVER - TIGHTEN the nut or bolt to avoid causing damages to the thread.

3. Keep all hardware parts out of reach of children.

NOTE: THE LIST AND QUANTITY SHOWN ARE FOR 1 UNIT ASSEMBLY.

Tool needed: Screwdriver (not provider).

| PART LIST |                        |        |  |  |
|-----------|------------------------|--------|--|--|
| ITEM      | DESCRIPTION            | QTY    |  |  |
| Α         | HEADBOARD              | 1 PC   |  |  |
| В         | FOOTBOARD              | 1 PC   |  |  |
| C         | SIDE RAIL              | 2 PCS  |  |  |
| D         | CENTER RAIL            | 2 PCS  |  |  |
| E         | CENTER SUPPORT LEG     | 6 PCS  |  |  |
| F         | BED SLAT               | 39 PCS |  |  |
| G         | BED LEG                | 4 PCS  |  |  |
| H         | CENTER SUPPORT         | 3 PCS  |  |  |
| I         | HEADBOARD SUPPORT RAIL | 2 PCS  |  |  |
| J         | HEADBOARD BOX (L/R)    | 2 PCS  |  |  |
| K         | HEADBOARD SUPPORT WOOD | 2 PCS  |  |  |

| HARDWARE LIST |                           |                                        |        |  |
|---------------|---------------------------|----------------------------------------|--------|--|
| ITEM          | DESCRIPTION               |                                        | QTY    |  |
| 1             | JCBB BOLT M8 x 30mm       | <b>(MXMM</b> □                         | 8 PCS  |  |
| 2             | JCBC BOLT M6 x 40mm       | <b></b> 0                              | 12 PCS |  |
| 3             | JCBB BOLT M8 x 80mm       | ······································ | 4 PCS  |  |
| 4             | M6 Flat Washer            | 0                                      | 12 PCS |  |
| 5             | M6 Spring Washer          | •                                      | 12 PCS |  |
| 6             | M8 Flat Washer            | 0                                      | 4 PCS  |  |
| 7             | M8 Spring Washer          | •                                      | 4 PCS  |  |
| 8             | WOOD SCREW M3.5 x 16mm    | (i)                                    | 12 PCS |  |
| 9             | BED SLAT SIDE FITTER      |                                        | 26 PCS |  |
| 10            | BED SLAT CENTER FITTER    | $\Diamond$                             | 26 PCS |  |
| 11            | M4 ALLEN KEY (BALL SHAPE) |                                        | 1 PC   |  |
| 12            | M5 ALLEN KEY (BALL SHAPE) |                                        | 1 PC   |  |
| 13            | WOOD SCREW M4 x 20mm      | (i)                                    | 4 PCS  |  |