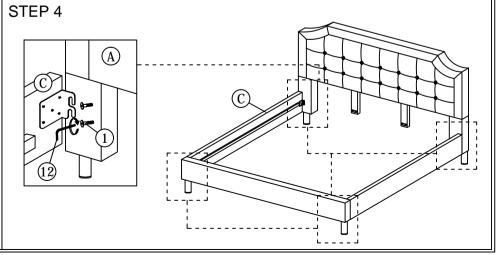

Read this instruction carefully. See hardware and furniture part list for guidance. Be sure all parts are complete, before you assemble. Place all wooden furniture parts on a clean and flat soft surface to prevent from being scratched. Follow the figure to start assembling.

CAUTIONS: 1. Do not FULLY - TIGHTEN the nut or nut bolt until all nut or bolt is ready assembed.

2. Do not OVER - TIGHTEN the nut or bolt to avoid causing damages to the thread.

3. Keep all hardware parts out of reach of children.

NOTE: THE LIST AND QUANTITY SHOWN ARE FOR 1 UNIT ASSEMBLY.

Tool needed: Screwdriver (not provider).

| PART LIST |                        |        |  |  |
|-----------|------------------------|--------|--|--|
| ITEM      | DESCRIPTION            | QTY    |  |  |
| Α         | HEADBOARD              | 1 PC   |  |  |
| В         | FOOTBOARD              | 1 PC   |  |  |
| C         | SIDE RAIL              | 2 PCS  |  |  |
| D         | CENTER RAIL            | 2 PCS  |  |  |
| E         | CENTER SUPPORT LEG     | 6 PCS  |  |  |
| F         | BED SLAT               | 39 PCS |  |  |
| G         | BED LEG                | 4 PCS  |  |  |
| H         | CENTER SUPPORT         | 3 PCS  |  |  |
| I         | HEADBOARD SUPPORT RAIL | 2 PCS  |  |  |
| J         | HEADBOARD BOX (L/R)    | 2 PCS  |  |  |
| K         | HEADBOARD SUPPORT WOOD | 2 PCS  |  |  |

| HARDWARE LIST |                           |                                        |        |  |
|---------------|---------------------------|----------------------------------------|--------|--|
| ITEM          | DESCRIPTION               |                                        | QTY    |  |
| 1             | JCBB BOLT M8 x 30mm       | <b>(MXMM</b> □                         | 8 PCS  |  |
| 2             | JCBC BOLT M6 x 40mm       | <b></b> 0                              | 12 PCS |  |
| 3             | JCBB BOLT M8 x 80mm       | ······································ | 4 PCS  |  |
| 4             | M6 Flat Washer            | 0                                      | 12 PCS |  |
| 5             | M6 Spring Washer          | •                                      | 12 PCS |  |
| 6             | M8 Flat Washer            | 0                                      | 4 PCS  |  |
| 7             | M8 Spring Washer          | •                                      | 4 PCS  |  |
| 8             | WOOD SCREW M3.5 x 16mm    | (i)                                    | 12 PCS |  |
| 9             | BED SLAT SIDE FITTER      |                                        | 26 PCS |  |
| 10            | BED SLAT CENTER FITTER    | $\Diamond$                             | 26 PCS |  |
| 11            | M4 ALLEN KEY (BALL SHAPE) |                                        | 1 PC   |  |
| 12            | M5 ALLEN KEY (BALL SHAPE) |                                        | 1 PC   |  |
| 13            | WOOD SCREW M4 x 20mm      | (i)                                    | 4 PCS  |  |