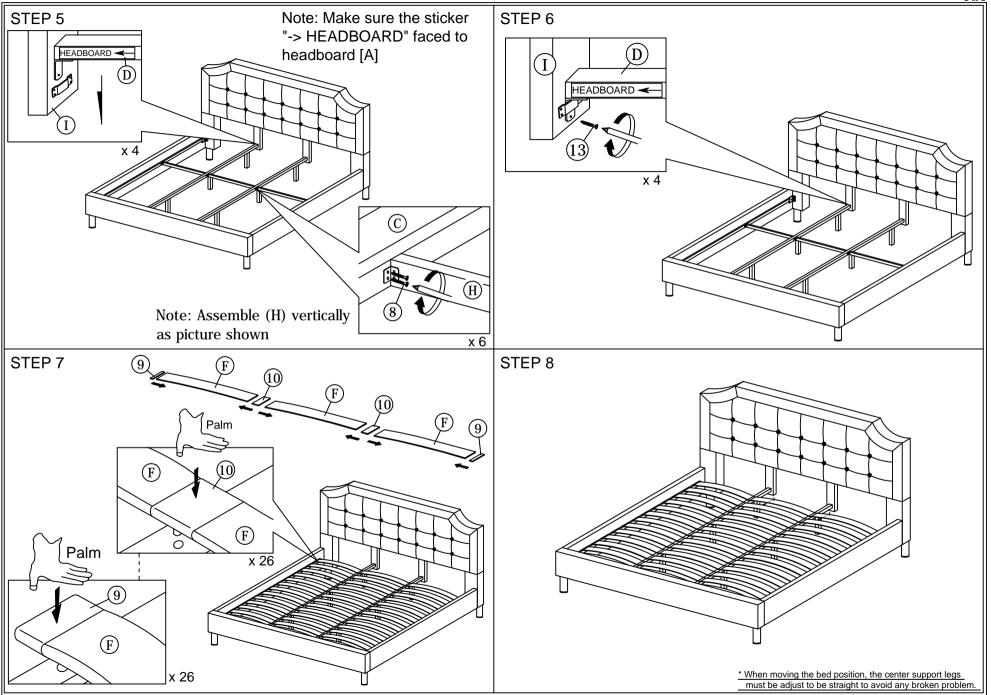

Read this instruction carefully. See hardware and furniture part list for guidance. Be sure all parts are complete, before you assemble. Place all wooden furniture parts on a clean and flat soft surface to prevent from being scratched. Follow the figure to start assembling.

CAUTIONS: 1. Do not FULLY - TIGHTEN the nut or nut bolt until all nut or bolt is ready assembed.

2. Do not OVER - TIGHTEN the nut or bolt to avoid causing damages to the thread.

3. Keep all hardware parts out of reach of children.

NOTE: THE LIST AND QUANTITY SHOWN ARE FOR 1 UNIT ASSEMBLY.

Tool needed: Screwdriver (not provider).

| PART LIST |                        |        |  |  |
|-----------|------------------------|--------|--|--|
| ITEM      | DESCRIPTION            | QTY    |  |  |
| Α         | HEADBOARD              | 1 PC   |  |  |
| В         | FOOTBOARD              | 1 PC   |  |  |
| C         | SIDE RAIL              | 2 PCS  |  |  |
| D         | CENTER RAIL            | 2 PCS  |  |  |
| E         | CENTER SUPPORT LEG     | 6 PCS  |  |  |
| F         | BED SLAT               | 39 PCS |  |  |
| G         | BED LEG                | 4 PCS  |  |  |
| H         | CENTER SUPPORT         | 3 PCS  |  |  |
| I         | HEADBOARD SUPPORT RAIL | 2 PCS  |  |  |
| J         | HEADBOARD BOX (L/R)    | 2 PCS  |  |  |
| K         | HEADBOARD SUPPORT WOOD | 2 PCS  |  |  |

| HARDWARE LIST |                           |                                        |        |  |
|---------------|---------------------------|----------------------------------------|--------|--|
| ITEM          | DESCRIPTION               |                                        | QTY    |  |
| 1             | JCBB BOLT M8 x 30mm       | <b>(MXMM</b> □                         | 8 PCS  |  |
| 2             | JCBC BOLT M6 x 40mm       | <b></b> 0                              | 12 PCS |  |
| 3             | JCBB BOLT M8 x 80mm       | ······································ | 4 PCS  |  |
| 4             | M6 Flat Washer            | 0                                      | 12 PCS |  |
| 5             | M6 Spring Washer          | •                                      | 12 PCS |  |
| 6             | M8 Flat Washer            | 0                                      | 4 PCS  |  |
| 7             | M8 Spring Washer          | •                                      | 4 PCS  |  |
| 8             | WOOD SCREW M3.5 x 16mm    | (i)                                    | 12 PCS |  |
| 9             | BED SLAT SIDE FITTER      |                                        | 26 PCS |  |
| 10            | BED SLAT CENTER FITTER    | $\Diamond$                             | 26 PCS |  |
| 11            | M4 ALLEN KEY (BALL SHAPE) |                                        | 1 PC   |  |
| 12            | M5 ALLEN KEY (BALL SHAPE) |                                        | 1 PC   |  |
| 13            | WOOD SCREW M4 x 20mm      | (i)                                    | 4 PCS  |  |