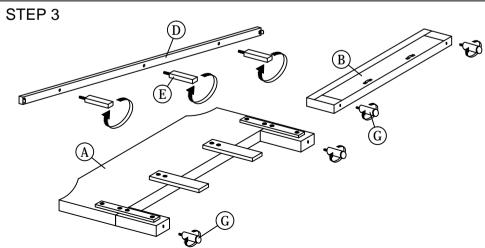

Read this instruction carefully. See hardware and furniture part list for guidance. Be sure all parts are complete, before you assemble. Place all wooden furniture parts on a clean and flat soft surface to prevent from being scratched. Follow the figure to start assembling.

CAUTIONS: 1. Do not FULLY - TIGHTEN the nut or nut bolt until all nut or bolt is ready assembed.

2. Do not OVER - TIGHTEN the nut or bolt to avoid causing damages to the thread.

3. Keep all hardware parts out of reach of children.

NOTE: THE LIST AND QUANTITY SHOWN ARE FOR 1 UNIT ASSEMBLY.

Tool needed: Screwdriver (not provider).

| PART LIST |                        |        |  |  |
|-----------|------------------------|--------|--|--|
| ITEM      | DESCRIPTION            | QTY    |  |  |
| Α         | HEADBOARD              | 1 PC   |  |  |
| В         | FOOTBOARD              | 1 PC   |  |  |
| C         | SIDE RAIL              | 2 PCS  |  |  |
| D         | CENTER RAIL            | 2 PCS  |  |  |
| E         | CENTER SUPPORT LEG     | 6 PCS  |  |  |
| F         | BED SLAT               | 39 PCS |  |  |
| G         | BED LEG                | 4 PCS  |  |  |
| H         | CENTER SUPPORT         | 3 PCS  |  |  |
| I         | HEADBOARD SUPPORT RAIL | 2 PCS  |  |  |
| J         | HEADBOARD BOX (L/R)    | 2 PCS  |  |  |
| K         | HEADBOARD SUPPORT WOOD | 2 PCS  |  |  |

| HARDWARE LIST |                           |                                        |        |  |
|---------------|---------------------------|----------------------------------------|--------|--|
| ITEM          | DESCRIPTION               |                                        | QTY    |  |
| 1             | JCBB BOLT M8 x 30mm       | <b>(MXMM</b> □                         | 8 PCS  |  |
| 2             | JCBC BOLT M6 x 40mm       | <b></b> 0                              | 12 PCS |  |
| 3             | JCBB BOLT M8 x 80mm       | ······································ | 4 PCS  |  |
| 4             | M6 Flat Washer            | 0                                      | 12 PCS |  |
| 5             | M6 Spring Washer          | •                                      | 12 PCS |  |
| 6             | M8 Flat Washer            | 0                                      | 4 PCS  |  |
| 7             | M8 Spring Washer          | •                                      | 4 PCS  |  |
| 8             | WOOD SCREW M3.5 x 16mm    | (i)                                    | 12 PCS |  |
| 9             | BED SLAT SIDE FITTER      |                                        | 26 PCS |  |
| 10            | BED SLAT CENTER FITTER    | $\Diamond$                             | 26 PCS |  |
| 11            | M4 ALLEN KEY (BALL SHAPE) |                                        | 1 PC   |  |
| 12            | M5 ALLEN KEY (BALL SHAPE) |                                        | 1 PC   |  |
| 13            | WOOD SCREW M4 x 20mm      | (i)                                    | 4 PCS  |  |