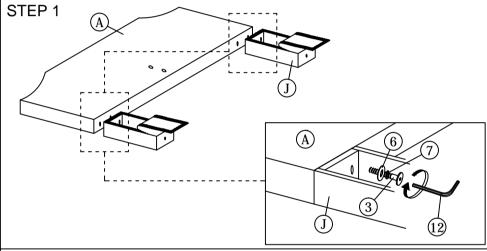

NOTE: THE LIST AND QUANTITY SHOWN ARE FOR 1 UNIT ASSEMBLY.

Tool needed: Screwdriver (not provider).

| PART LIST |                        |        |  |  |
|-----------|------------------------|--------|--|--|
| ITEM      | DESCRIPTION            | QTY    |  |  |
| A         | HEADBOARD              | 1 PC   |  |  |
| В         | FOOTBOARD              | 1 PC   |  |  |
| C         | SIDE RAIL              | 2 PCS  |  |  |
| D         | CENTER RAIL            | 1 PC   |  |  |
| E         | CENTER SUPPORT LEG     | 3 PCS  |  |  |
| F         | BED SLAT               | 24 PCS |  |  |
| G         | BED LEG                | 4 PCS  |  |  |
| H         | CENTER SUPPORT         | 2 PCS  |  |  |
| I         | HEADBOARD SUPPORT RAIL | 1 PC   |  |  |
| J         | HEADBOARD BOX (L/R)    | 2 PCS  |  |  |
| K         | HEADBOARD SUPPORT WOOD | 2 PCS  |  |  |

| HARDWARE LIST             |                                                                                                                                                                                                                                               |                                                                                                                                                                                                                                          |  |  |  |
|---------------------------|-----------------------------------------------------------------------------------------------------------------------------------------------------------------------------------------------------------------------------------------------|------------------------------------------------------------------------------------------------------------------------------------------------------------------------------------------------------------------------------------------|--|--|--|
| DESCRIPTION               |                                                                                                                                                                                                                                               | QTY                                                                                                                                                                                                                                      |  |  |  |
| JCBB BOLT M8 x 30mm       | <b>6888888</b> 0□                                                                                                                                                                                                                             | 8 PCS                                                                                                                                                                                                                                    |  |  |  |
| JCBC BOLT M6 x 40mm       | <b>«</b> ⊕                                                                                                                                                                                                                                    | 10 PCS                                                                                                                                                                                                                                   |  |  |  |
| JCBB BOLT M8 x 80mm       | (MAXMAXIMIX                                                                                                                                                                                                                                   | 4 PCS                                                                                                                                                                                                                                    |  |  |  |
| M6 Flat Washer            | 0                                                                                                                                                                                                                                             | 10 PCS                                                                                                                                                                                                                                   |  |  |  |
| M6 Spring Washer          |                                                                                                                                                                                                                                               | 10 PCS                                                                                                                                                                                                                                   |  |  |  |
| M8 Flat Washer            | 0                                                                                                                                                                                                                                             | 4 PCS                                                                                                                                                                                                                                    |  |  |  |
| M8 Spring Washer          |                                                                                                                                                                                                                                               | 4 PCS                                                                                                                                                                                                                                    |  |  |  |
| WOOD SCREW M3.5 x 16mm    |                                                                                                                                                                                                                                               | 8 PCS                                                                                                                                                                                                                                    |  |  |  |
| BED SLAT SIDE FITTER      |                                                                                                                                                                                                                                               | 24 PCS                                                                                                                                                                                                                                   |  |  |  |
| BED SLAT CENTER FITTER    | $\Diamond$                                                                                                                                                                                                                                    | 12 PCS                                                                                                                                                                                                                                   |  |  |  |
| M4 ALLEN KEY (BALL SHAPE) |                                                                                                                                                                                                                                               | 1 PC                                                                                                                                                                                                                                     |  |  |  |
| M5 ALLEN KEY (BALL SHAPE) |                                                                                                                                                                                                                                               | 1 PC                                                                                                                                                                                                                                     |  |  |  |
| WOOD SCREW M4 x 20mm      | -mm:i)                                                                                                                                                                                                                                        | 2 PCS                                                                                                                                                                                                                                    |  |  |  |
|                           | DESCRIPTION JCBB BOLT M8 x 30mm JCBC BOLT M6 x 40mm JCBB BOLT M8 x 80mm M6 Flat Washer M6 Spring Washer M8 Flat Washer WOOD SCREW M3.5 x 16mm BED SLAT SIDE FITTER BED SLAT CENTER FITTER M4 ALLEN KEY (BALL SHAPE) M5 ALLEN KEY (BALL SHAPE) | DESCRIPTION  JCBB BOLT M8 x 30mm  JCBC BOLT M6 x 40mm  JCBB BOLT M8 x 80mm  M6 Flat Washer  M6 Spring Washer  WOOD SCREW M3.5 x 16mm  BED SLAT SIDE FITTER  BED SLAT CENTER FITTER  M4 ALLEN KEY (BALL SHAPE)  M5 ALLEN KEY (BALL SHAPE) |  |  |  |