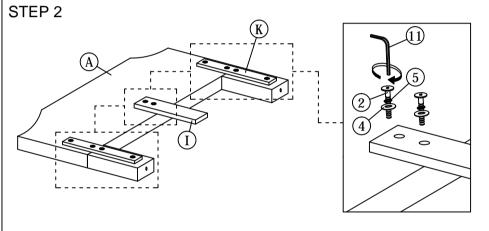

NOTE: THE LIST AND QUANTITY SHOWN ARE FOR 1 UNIT ASSEMBLY.

Tool needed: Screwdriver (not provider).

| PART LIST |                        |        |  |  |
|-----------|------------------------|--------|--|--|
| ITEM      | DESCRIPTION            | QTY    |  |  |
| A         | HEADBOARD              | 1 PC   |  |  |
| В         | FOOTBOARD              | 1 PC   |  |  |
| C         | SIDE RAIL              | 2 PCS  |  |  |
| D         | CENTER RAIL            | 1 PC   |  |  |
| E         | CENTER SUPPORT LEG     | 3 PCS  |  |  |
| F         | BED SLAT               | 24 PCS |  |  |
| G         | BED LEG                | 4 PCS  |  |  |
| H         | CENTER SUPPORT         | 2 PCS  |  |  |
| I         | HEADBOARD SUPPORT RAIL | 1 PC   |  |  |
| J         | HEADBOARD BOX (L/R)    | 2 PCS  |  |  |
| K         | HEADBOARD SUPPORT WOOD | 2 PCS  |  |  |

| HARDWARE LIST             |                                                                                                                                                                                                                                               |                                                                                                                                                                                                                                          |  |  |  |
|---------------------------|-----------------------------------------------------------------------------------------------------------------------------------------------------------------------------------------------------------------------------------------------|------------------------------------------------------------------------------------------------------------------------------------------------------------------------------------------------------------------------------------------|--|--|--|
| DESCRIPTION               |                                                                                                                                                                                                                                               | QTY                                                                                                                                                                                                                                      |  |  |  |
| JCBB BOLT M8 x 30mm       | <b>6888888</b> 0□                                                                                                                                                                                                                             | 8 PCS                                                                                                                                                                                                                                    |  |  |  |
| JCBC BOLT M6 x 40mm       | <b>«</b> ⊕                                                                                                                                                                                                                                    | 10 PCS                                                                                                                                                                                                                                   |  |  |  |
| JCBB BOLT M8 x 80mm       | (MAXMAXIMIX                                                                                                                                                                                                                                   | 4 PCS                                                                                                                                                                                                                                    |  |  |  |
| M6 Flat Washer            | 0                                                                                                                                                                                                                                             | 10 PCS                                                                                                                                                                                                                                   |  |  |  |
| M6 Spring Washer          |                                                                                                                                                                                                                                               | 10 PCS                                                                                                                                                                                                                                   |  |  |  |
| M8 Flat Washer            | 0                                                                                                                                                                                                                                             | 4 PCS                                                                                                                                                                                                                                    |  |  |  |
| M8 Spring Washer          |                                                                                                                                                                                                                                               | 4 PCS                                                                                                                                                                                                                                    |  |  |  |
| WOOD SCREW M3.5 x 16mm    |                                                                                                                                                                                                                                               | 8 PCS                                                                                                                                                                                                                                    |  |  |  |
| BED SLAT SIDE FITTER      |                                                                                                                                                                                                                                               | 24 PCS                                                                                                                                                                                                                                   |  |  |  |
| BED SLAT CENTER FITTER    | $\Diamond$                                                                                                                                                                                                                                    | 12 PCS                                                                                                                                                                                                                                   |  |  |  |
| M4 ALLEN KEY (BALL SHAPE) |                                                                                                                                                                                                                                               | 1 PC                                                                                                                                                                                                                                     |  |  |  |
| M5 ALLEN KEY (BALL SHAPE) |                                                                                                                                                                                                                                               | 1 PC                                                                                                                                                                                                                                     |  |  |  |
| WOOD SCREW M4 x 20mm      | -mm:i)                                                                                                                                                                                                                                        | 2 PCS                                                                                                                                                                                                                                    |  |  |  |
|                           | DESCRIPTION JCBB BOLT M8 x 30mm JCBC BOLT M6 x 40mm JCBB BOLT M8 x 80mm M6 Flat Washer M6 Spring Washer M8 Flat Washer WOOD SCREW M3.5 x 16mm BED SLAT SIDE FITTER BED SLAT CENTER FITTER M4 ALLEN KEY (BALL SHAPE) M5 ALLEN KEY (BALL SHAPE) | DESCRIPTION  JCBB BOLT M8 x 30mm  JCBC BOLT M6 x 40mm  JCBB BOLT M8 x 80mm  M6 Flat Washer  M6 Spring Washer  WOOD SCREW M3.5 x 16mm  BED SLAT SIDE FITTER  BED SLAT CENTER FITTER  M4 ALLEN KEY (BALL SHAPE)  M5 ALLEN KEY (BALL SHAPE) |  |  |  |