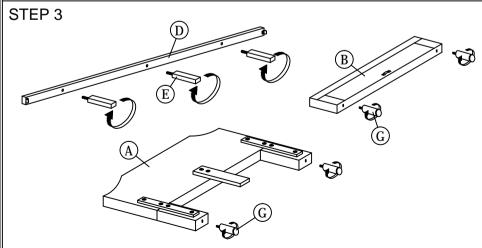

NOTE: THE LIST AND QUANTITY SHOWN ARE FOR 1 UNIT ASSEMBLY.

Tool needed: Screwdriver (not provider).

| PART LIST |                        |        |  |  |
|-----------|------------------------|--------|--|--|
| ITEM      | DESCRIPTION            | QTY    |  |  |
| A         | HEADBOARD              | 1 PC   |  |  |
| В         | FOOTBOARD              | 1 PC   |  |  |
| C         | SIDE RAIL              | 2 PCS  |  |  |
| D         | CENTER RAIL            | 1 PC   |  |  |
| E         | CENTER SUPPORT LEG     | 3 PCS  |  |  |
| F         | BED SLAT               | 24 PCS |  |  |
| G         | BED LEG                | 4 PCS  |  |  |
| H         | CENTER SUPPORT         | 2 PCS  |  |  |
| I         | HEADBOARD SUPPORT RAIL | 1 PC   |  |  |
| J         | HEADBOARD BOX (L/R)    | 2 PCS  |  |  |
| K         | HEADBOARD SUPPORT WOOD | 2 PCS  |  |  |

| HARDWARE LIST             |                                                                                                                                                                                                                                               |                                                                                                                                                                                                                                          |  |  |  |
|---------------------------|-----------------------------------------------------------------------------------------------------------------------------------------------------------------------------------------------------------------------------------------------|------------------------------------------------------------------------------------------------------------------------------------------------------------------------------------------------------------------------------------------|--|--|--|
| DESCRIPTION               |                                                                                                                                                                                                                                               | QTY                                                                                                                                                                                                                                      |  |  |  |
| JCBB BOLT M8 x 30mm       | <b>6888888</b> 0□                                                                                                                                                                                                                             | 8 PCS                                                                                                                                                                                                                                    |  |  |  |
| JCBC BOLT M6 x 40mm       | <b>«</b> ⊕                                                                                                                                                                                                                                    | 10 PCS                                                                                                                                                                                                                                   |  |  |  |
| JCBB BOLT M8 x 80mm       | (MAXMAXIMIX                                                                                                                                                                                                                                   | 4 PCS                                                                                                                                                                                                                                    |  |  |  |
| M6 Flat Washer            | 0                                                                                                                                                                                                                                             | 10 PCS                                                                                                                                                                                                                                   |  |  |  |
| M6 Spring Washer          |                                                                                                                                                                                                                                               | 10 PCS                                                                                                                                                                                                                                   |  |  |  |
| M8 Flat Washer            | 0                                                                                                                                                                                                                                             | 4 PCS                                                                                                                                                                                                                                    |  |  |  |
| M8 Spring Washer          |                                                                                                                                                                                                                                               | 4 PCS                                                                                                                                                                                                                                    |  |  |  |
| WOOD SCREW M3.5 x 16mm    |                                                                                                                                                                                                                                               | 8 PCS                                                                                                                                                                                                                                    |  |  |  |
| BED SLAT SIDE FITTER      |                                                                                                                                                                                                                                               | 24 PCS                                                                                                                                                                                                                                   |  |  |  |
| BED SLAT CENTER FITTER    | $\Diamond$                                                                                                                                                                                                                                    | 12 PCS                                                                                                                                                                                                                                   |  |  |  |
| M4 ALLEN KEY (BALL SHAPE) |                                                                                                                                                                                                                                               | 1 PC                                                                                                                                                                                                                                     |  |  |  |
| M5 ALLEN KEY (BALL SHAPE) |                                                                                                                                                                                                                                               | 1 PC                                                                                                                                                                                                                                     |  |  |  |
| WOOD SCREW M4 x 20mm      | -mm:i)                                                                                                                                                                                                                                        | 2 PCS                                                                                                                                                                                                                                    |  |  |  |
|                           | DESCRIPTION JCBB BOLT M8 x 30mm JCBC BOLT M6 x 40mm JCBB BOLT M8 x 80mm M6 Flat Washer M6 Spring Washer M8 Flat Washer WOOD SCREW M3.5 x 16mm BED SLAT SIDE FITTER BED SLAT CENTER FITTER M4 ALLEN KEY (BALL SHAPE) M5 ALLEN KEY (BALL SHAPE) | DESCRIPTION  JCBB BOLT M8 x 30mm  JCBC BOLT M6 x 40mm  JCBB BOLT M8 x 80mm  M6 Flat Washer  M6 Spring Washer  WOOD SCREW M3.5 x 16mm  BED SLAT SIDE FITTER  BED SLAT CENTER FITTER  M4 ALLEN KEY (BALL SHAPE)  M5 ALLEN KEY (BALL SHAPE) |  |  |  |