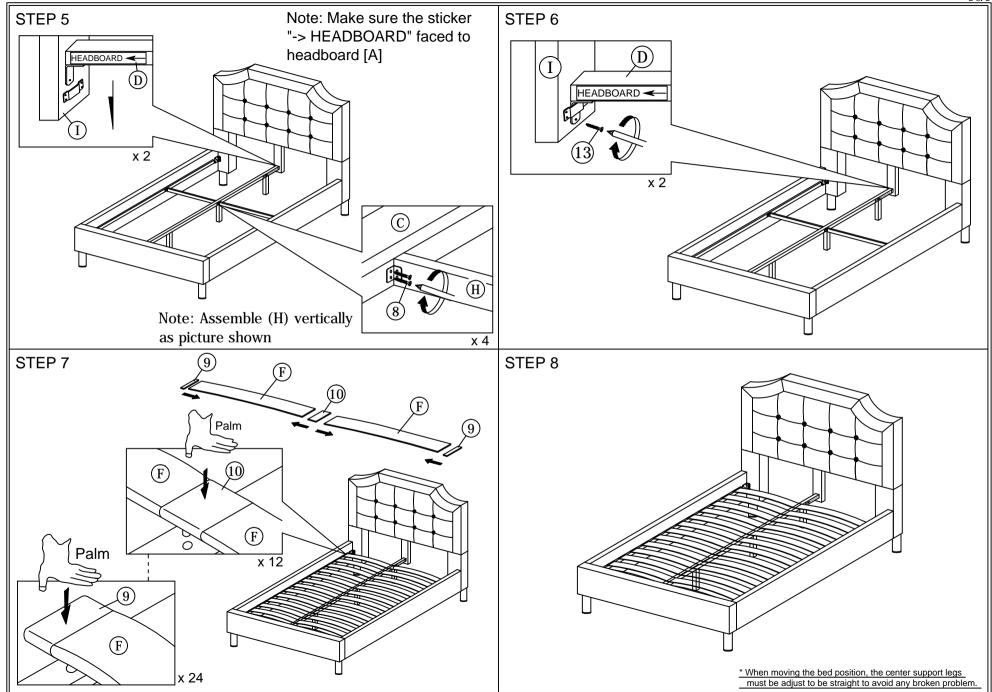

Read this instruction carefully. See hardware and furniture part list for guidance. Be sure all parts are complete, before you assemble. Place all wooden furniture parts on a clean and flat soft surface to prevent from being scratched. Follow the figure to start assembling.

CAUTIONS: 1. Do not FULLY - TIGHTEN the nut or nut bolt until all nut or bolt is ready assembly.

2. Do not OVER - TIGHTEN the nut or bolt to avoid causing damages to the thread.

3. Keep all hardware parts out of reach of children.

NOTE: THE LIST AND QUANTITY SHOWN ARE FOR 1 UNIT ASSEMBLY.

Tool needed: Screwdriver (not provider).

| PART LIST |                        |        |  |  |
|-----------|------------------------|--------|--|--|
| ITEM      | DESCRIPTION            | QTY    |  |  |
| A         | HEADBOARD              | 1 PC   |  |  |
| В         | FOOTBOARD              | 1 PC   |  |  |
| C         | SIDE RAIL              | 2 PCS  |  |  |
| D         | CENTER RAIL            | 1 PC   |  |  |
| E         | CENTER SUPPORT LEG     | 3 PCS  |  |  |
| F         | BED SLAT               | 24 PCS |  |  |
| G         | BED LEG                | 4 PCS  |  |  |
| H         | CENTER SUPPORT         | 2 PCS  |  |  |
| I         | HEADBOARD SUPPORT RAIL | 1 PC   |  |  |
| J         | HEADBOARD BOX (L/R)    | 2 PCS  |  |  |
| K         | HEADBOARD SUPPORT WOOD | 2 PCS  |  |  |

| HARDWARE LIST             |                                                                                                                                                                                                                                               |                                                                                                                                                                                                                                          |  |  |  |
|---------------------------|-----------------------------------------------------------------------------------------------------------------------------------------------------------------------------------------------------------------------------------------------|------------------------------------------------------------------------------------------------------------------------------------------------------------------------------------------------------------------------------------------|--|--|--|
| DESCRIPTION               |                                                                                                                                                                                                                                               | QTY                                                                                                                                                                                                                                      |  |  |  |
| JCBB BOLT M8 x 30mm       | <b>6888888</b> 0□                                                                                                                                                                                                                             | 8 PCS                                                                                                                                                                                                                                    |  |  |  |
| JCBC BOLT M6 x 40mm       | <b>«</b> ⊕                                                                                                                                                                                                                                    | 10 PCS                                                                                                                                                                                                                                   |  |  |  |
| JCBB BOLT M8 x 80mm       | (MAXMAXIMIX                                                                                                                                                                                                                                   | 4 PCS                                                                                                                                                                                                                                    |  |  |  |
| M6 Flat Washer            | 0                                                                                                                                                                                                                                             | 10 PCS                                                                                                                                                                                                                                   |  |  |  |
| M6 Spring Washer          |                                                                                                                                                                                                                                               | 10 PCS                                                                                                                                                                                                                                   |  |  |  |
| M8 Flat Washer            | 0                                                                                                                                                                                                                                             | 4 PCS                                                                                                                                                                                                                                    |  |  |  |
| M8 Spring Washer          |                                                                                                                                                                                                                                               | 4 PCS                                                                                                                                                                                                                                    |  |  |  |
| WOOD SCREW M3.5 x 16mm    |                                                                                                                                                                                                                                               | 8 PCS                                                                                                                                                                                                                                    |  |  |  |
| BED SLAT SIDE FITTER      |                                                                                                                                                                                                                                               | 24 PCS                                                                                                                                                                                                                                   |  |  |  |
| BED SLAT CENTER FITTER    | $\Diamond$                                                                                                                                                                                                                                    | 12 PCS                                                                                                                                                                                                                                   |  |  |  |
| M4 ALLEN KEY (BALL SHAPE) |                                                                                                                                                                                                                                               | 1 PC                                                                                                                                                                                                                                     |  |  |  |
| M5 ALLEN KEY (BALL SHAPE) |                                                                                                                                                                                                                                               | 1 PC                                                                                                                                                                                                                                     |  |  |  |
| WOOD SCREW M4 x 20mm      | -mm:i)                                                                                                                                                                                                                                        | 2 PCS                                                                                                                                                                                                                                    |  |  |  |
|                           | DESCRIPTION JCBB BOLT M8 x 30mm JCBC BOLT M6 x 40mm JCBB BOLT M8 x 80mm M6 Flat Washer M6 Spring Washer M8 Flat Washer WOOD SCREW M3.5 x 16mm BED SLAT SIDE FITTER BED SLAT CENTER FITTER M4 ALLEN KEY (BALL SHAPE) M5 ALLEN KEY (BALL SHAPE) | DESCRIPTION  JCBB BOLT M8 x 30mm  JCBC BOLT M6 x 40mm  JCBB BOLT M8 x 80mm  M6 Flat Washer  M6 Spring Washer  WOOD SCREW M3.5 x 16mm  BED SLAT SIDE FITTER  BED SLAT CENTER FITTER  M4 ALLEN KEY (BALL SHAPE)  M5 ALLEN KEY (BALL SHAPE) |  |  |  |