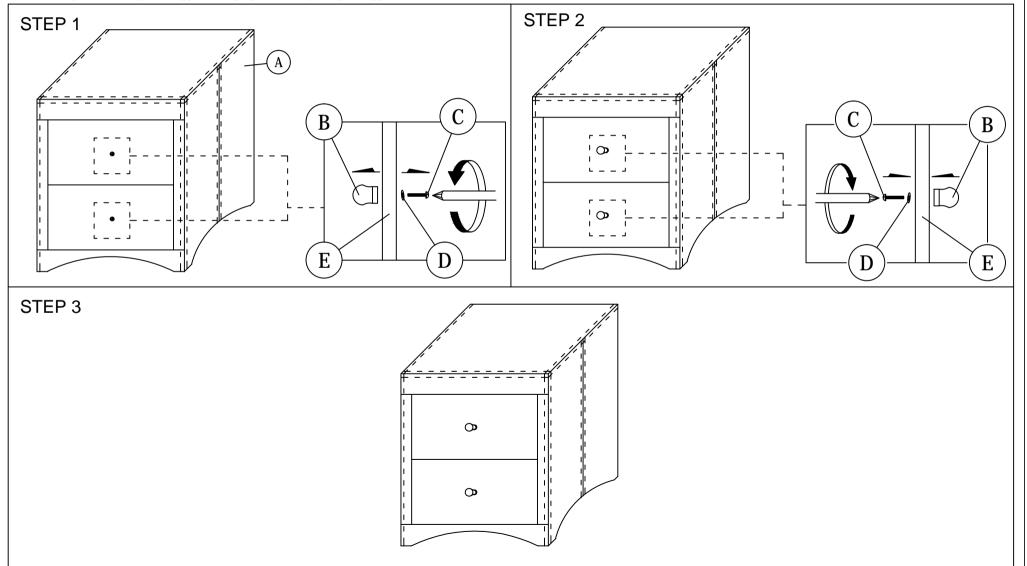

## MODEL: BBT 3106 NIGHT STAND

## **ASSEMBLY INSTRUCTIONS**

Read this instruction carefully. See hardware and furniture part list for guidance. Be sure all parts are complete, before you assemble. Place all wooden furniture parts on a clean and flat soft surface to prevent from being scratched. Follow the figure to start assembling.

CAUTIONS: 1. Do not FULLY - TIGHTEN the nut or nut bolt until all nut or bolt is ready assembed.

2. Do not OVER - TIGHTEN the nut or bolt to avoid causing damages to the thread.

3. Keep all hardware parts out of reach of children.

NOTE: THE LIST AND QUANTITY SHOWN ARE FOR 1 UNIT ASSEMBLY.

| PART LIST |              |       |  |  |
|-----------|--------------|-------|--|--|
| ITEM      | DESCRIPTION  | QTY   |  |  |
| Α         | NIGHT STAND  | 1 PC  |  |  |
| В         | HANDLE       | 2 PCS |  |  |
| С         | HANDLE SCREW | 2 PCS |  |  |
| D         | FLAT WASHER  | 2 PCS |  |  |
| Е         | DRAWER       | 2 PCS |  |  |