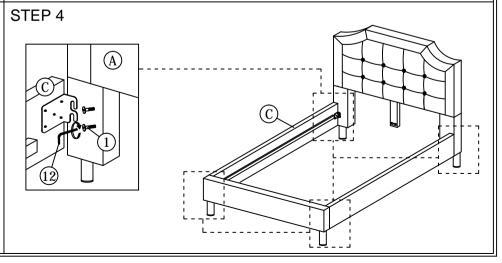

NOTE: THE LIST AND QUANTITY SHOWN ARE FOR 1 UNIT ASSEMBLY.

Tool needed: Screwdriver (not provider).

| PART LIST |                        |        |  |  |
|-----------|------------------------|--------|--|--|
| ITEM      | DESCRIPTION            | QTY    |  |  |
| A         | HEADBOARD              | 1 PC   |  |  |
| В         | FOOTBOARD              | 1 PC   |  |  |
| C         | SIDE RAIL              | 2 PCS  |  |  |
| D         | CENTER RAIL            | 1 PC   |  |  |
| E         | CENTER SUPPORT LEG     | 3 PCS  |  |  |
| F         | BED SLAT               | 24 PCS |  |  |
| G         | BED LEG                | 4 PCS  |  |  |
| H         | CENTER SUPPORT         | 2 PCS  |  |  |
| I         | HEADBOARD SUPPORT RAIL | 1 PC   |  |  |
| J         | HEADBOARD BOX (L/R)    | 2 PCS  |  |  |
| K         | HEADBOARD SUPPORT WOOD | 2 PCS  |  |  |

| HARDWARE LIST             |                                                                                                                                                                                                                                               |                                                                                                                                                                                                                                          |  |  |  |
|---------------------------|-----------------------------------------------------------------------------------------------------------------------------------------------------------------------------------------------------------------------------------------------|------------------------------------------------------------------------------------------------------------------------------------------------------------------------------------------------------------------------------------------|--|--|--|
| DESCRIPTION               |                                                                                                                                                                                                                                               | QTY                                                                                                                                                                                                                                      |  |  |  |
| JCBB BOLT M8 x 30mm       | <b>6888888</b> 0□                                                                                                                                                                                                                             | 8 PCS                                                                                                                                                                                                                                    |  |  |  |
| JCBC BOLT M6 x 40mm       | <b>«</b> ⊕                                                                                                                                                                                                                                    | 10 PCS                                                                                                                                                                                                                                   |  |  |  |
| JCBB BOLT M8 x 80mm       | (MAXMAXIMIX                                                                                                                                                                                                                                   | 4 PCS                                                                                                                                                                                                                                    |  |  |  |
| M6 Flat Washer            | 0                                                                                                                                                                                                                                             | 10 PCS                                                                                                                                                                                                                                   |  |  |  |
| M6 Spring Washer          |                                                                                                                                                                                                                                               | 10 PCS                                                                                                                                                                                                                                   |  |  |  |
| M8 Flat Washer            | 0                                                                                                                                                                                                                                             | 4 PCS                                                                                                                                                                                                                                    |  |  |  |
| M8 Spring Washer          |                                                                                                                                                                                                                                               | 4 PCS                                                                                                                                                                                                                                    |  |  |  |
| WOOD SCREW M3.5 x 16mm    |                                                                                                                                                                                                                                               | 8 PCS                                                                                                                                                                                                                                    |  |  |  |
| BED SLAT SIDE FITTER      |                                                                                                                                                                                                                                               | 24 PCS                                                                                                                                                                                                                                   |  |  |  |
| BED SLAT CENTER FITTER    | $\Diamond$                                                                                                                                                                                                                                    | 12 PCS                                                                                                                                                                                                                                   |  |  |  |
| M4 ALLEN KEY (BALL SHAPE) |                                                                                                                                                                                                                                               | 1 PC                                                                                                                                                                                                                                     |  |  |  |
| M5 ALLEN KEY (BALL SHAPE) |                                                                                                                                                                                                                                               | 1 PC                                                                                                                                                                                                                                     |  |  |  |
| WOOD SCREW M4 x 20mm      | -mm:i)                                                                                                                                                                                                                                        | 2 PCS                                                                                                                                                                                                                                    |  |  |  |
|                           | DESCRIPTION JCBB BOLT M8 x 30mm JCBC BOLT M6 x 40mm JCBB BOLT M8 x 80mm M6 Flat Washer M6 Spring Washer M8 Flat Washer WOOD SCREW M3.5 x 16mm BED SLAT SIDE FITTER BED SLAT CENTER FITTER M4 ALLEN KEY (BALL SHAPE) M5 ALLEN KEY (BALL SHAPE) | DESCRIPTION  JCBB BOLT M8 x 30mm  JCBC BOLT M6 x 40mm  JCBB BOLT M8 x 80mm  M6 Flat Washer  M6 Spring Washer  WOOD SCREW M3.5 x 16mm  BED SLAT SIDE FITTER  BED SLAT CENTER FITTER  M4 ALLEN KEY (BALL SHAPE)  M5 ALLEN KEY (BALL SHAPE) |  |  |  |