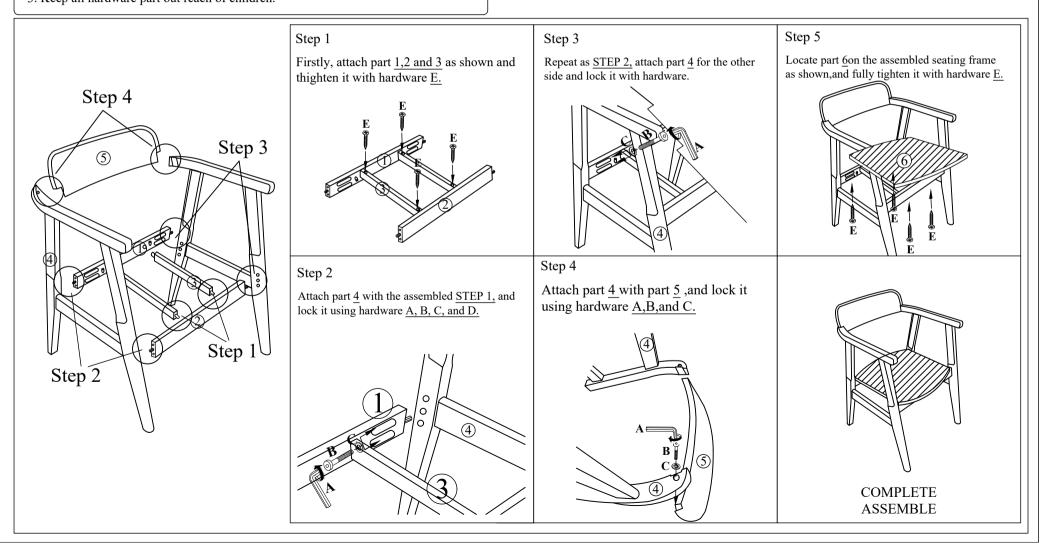

### Model no : BW20-17C

| No | Part List      | Qty |
|----|----------------|-----|
| 1  | Back Rail      | 1   |
| 2  | Front Rail     | 1   |
| 3  | Center Support | 2   |
| 4  | Side Frame     | 1   |
| 5  | Back Rest      | 1   |
| 6  | Cushion Seat   | 1   |

| No | Description          | Qty |    |
|----|----------------------|-----|----|
| Α  | M4 ALLEN KEY         |     | 1  |
| В  | JCBC Screw M6 x 50mm |     | 10 |
| С  | Spring Washer        | Q   | 10 |
| D  | Wood Dowel 8 x 30mm  |     | 4  |
| Е  | CSK Screw M4 x 32mm  | \$  | 8  |
|    |                      |     |    |