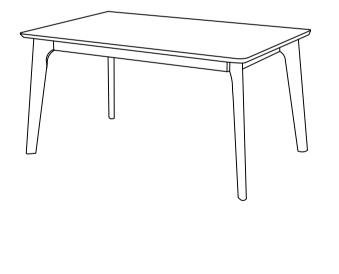

#### Step 1

Attach part 1 and 2 for all four sides and lock it using hardware A, B, C, and D.

 $(\mathbf{2})$ 

2

### Model no : BW19-02T

 $\widehat{\mathbf{1}}$ 

| No | Part List | Qty | No | Description          |   | Qty |
|----|-----------|-----|----|----------------------|---|-----|
| 1  | Table Top | 1   | A  | M5 ALLEN KEY         |   | 1   |
| 2  | Table Leg | 4   | B  | JCBC Screw M8 x 60mm |   | 8   |
|    |           |     | С  | Spring Washer        | Q | 8   |