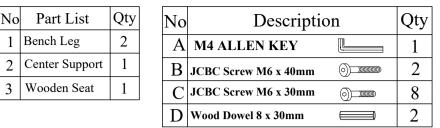

#### Model no : BW20-17C

| No | Part List      | Qty |
|----|----------------|-----|
| 1  | Back Rail      | 1   |
| 2  | Front Rail     | 1   |
| 3  | Center Support | 2   |
| 4  | Side Frame     | 1   |
| 5  | Back Rest      | 1   |
| 6  | Cushion Seat   | 1   |

| No | Description          | Qty |    |
|----|----------------------|-----|----|
| Α  | M4 ALLEN KEY         |     | 1  |
| В  | JCBC Screw M6 x 50mm |     | 10 |
| С  | Spring Washer        | Q   | 10 |
| D  | Wood Dowel 8 x 30mm  |     | 4  |
| Е  | CSK Screw M4 x 32mm  | \$  | 8  |
|    |                      |     |    |