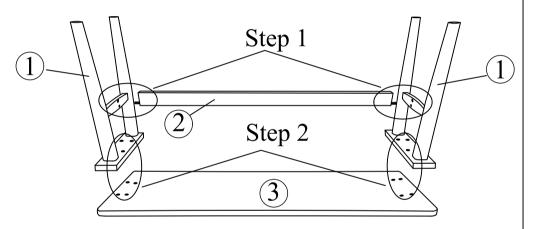

#### Step 1

Attach part 1 and 2 for all four sides and lock it using hardware A, B, C, and D.

 $(\mathbf{2})$ 

2

## Step 2

1

2

3

Attach part 1 and 3, and lock it using hardware A and C as shown.

# Step 1

Firstly, attach part 1 and 2 for both sides and lock it using hardware A, B, and D.