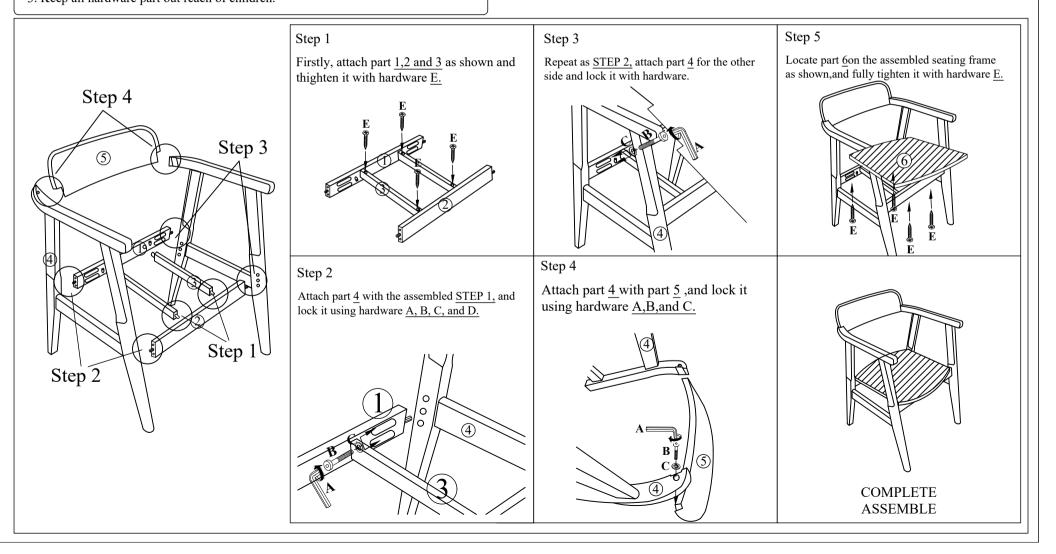

#### Model no : BW20-17C

| No | Part List      | Qty |
|----|----------------|-----|
| 1  | Back Rail      | 1   |
| 2  | Front Rail     | 1   |
| 3  | Center Support | 2   |
| 4  | Side Frame     | 1   |
| 5  | Back Rest      | 1   |
| 6  | Cushion Seat   | 1   |

| No | Description          | Qty |    |
|----|----------------------|-----|----|
| Α  | M4 ALLEN KEY         |     | 1  |
| В  | JCBC Screw M6 x 50mm |     | 10 |
| С  | Spring Washer        | Q   | 10 |
| D  | Wood Dowel 8 x 30mm  |     | 4  |
| Е  | CSK Screw M4 x 32mm  | \$  | 8  |
|    |                      |     |    |