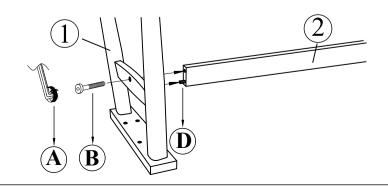

#### Step 1

Attach part 1 and 2 for all four sides and lock it using hardware A, B, C, and D.

 $(\mathbf{2})$ 

2

# Step 1

Firstly, attach part 1 and 2 for both sides and lock it using hardware A, B, and D.