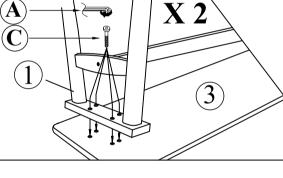

## Step 2

1

2

3

Attach part 1 and 3, and lock it using hardware A and C as shown.