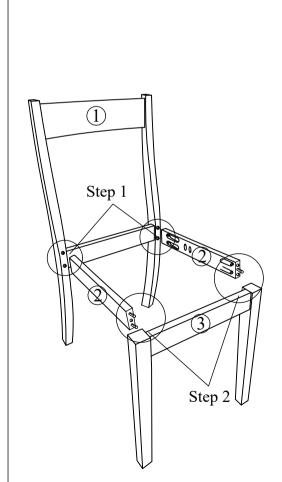

## Model no: BW20-04C

| No | Part List    | Qty |
|----|--------------|-----|
| 1  | Back Frame   | 1   |
| 2  | Side Rail    | 2   |
| 3  | Front Frame  | 1   |
| 4  | Cushion Seat | 1   |
| 5  |              |     |

| No | Description          |              | Oty |
|----|----------------------|--------------|-----|
| A  | M4 ALLEN KEY         |              | 1   |
| В  | JCBC Screw M6 x 50mm |              | 8   |
| С  | CSK Screw M4 x 32mm  | <i>←ammm</i> | 4   |
| D  | Wood Dowel 8 x 30mm  |              | 2   |
| Е  | Spring Washer        | @            | 8   |
| F  |                      |              |     |

### Step 1

Firstly,attach part <u>1</u> and <u>2</u> for both left and right side and lock using hardware <u>A,B,and E</u>.

### Step 2

Attach part <u>3</u> with the assembled part <u>2</u>, and lock if using hardware <u>A,B,D</u>, and <u>E</u>.

# Step 3

Locate part  $\underline{4}$  on the assembled seating frame as shown, and fully tighten it with hardware  $\underline{C}$ .