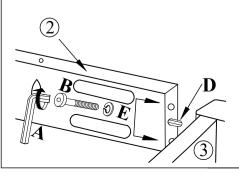

### Step 2

Attach part <u>3</u> with the assembled part <u>2</u>, and lock if using hardware <u>A,B,D</u>, and <u>E</u>.