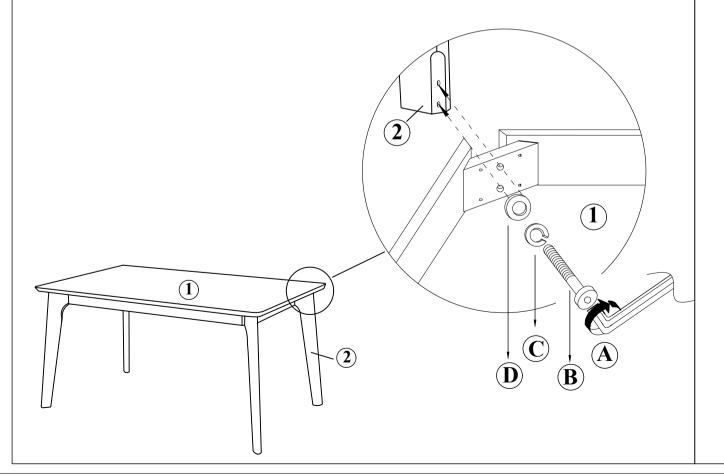

## Model no: BW19-02T

| No | Part List | Qty |
|----|-----------|-----|
| 1  | Table Top | 1   |
| 2  | Table Leg | 4   |

| No | Description          |          | Qty |
|----|----------------------|----------|-----|
| A  | M5 ALLEN KEY         |          | 1   |
| В  | JCBC Screw M8 x 60mm |          | 8   |
| С  | Spring Washer        | @        | 8   |
| D  | Flat Washer          | <b>(</b> | 8   |

## Step 1

Attach part 1 and 2 for all four sides and lock it using hardware A, B, C, and D.