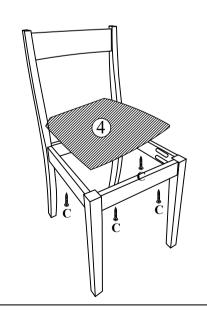

# Step 3

Locate part  $\underline{4}$  on the assembled seating frame as shown, and fully tighten it with hardware  $\underline{C}$ .