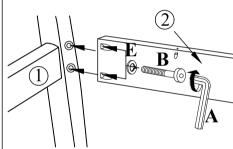

| No | Description          |              | Oty |
|----|----------------------|--------------|-----|
| A  | M4 ALLEN KEY         |              | 1   |
| В  | JCBC Screw M6 x 50mm |              | 8   |
| С  | CSK Screw M4 x 32mm  | <i>←ammm</i> | 4   |
| D  | Wood Dowel 8 x 30mm  |              | 2   |
| Е  | Spring Washer        | @            | 8   |
| F  |                      |              |     |

### Step 1

Firstly,attach part <u>1</u> and <u>2</u> for both left and right side and lock using hardware <u>A,B,and E</u>.