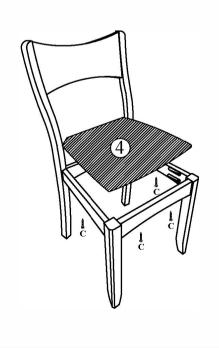

## Step 3

Locate part <u>4</u> on the assembled seating frame as shown, and fully tighten it with hardware <u>C</u>.