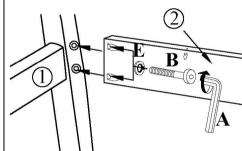

### Step 1

Firstly, attach part <u>1</u> and <u>2</u> for both left and right side and lock using hardware <u>A,B, and E.</u>

Step 2

Attach part <u>3</u> with the assembled part <u>2</u>, and lock it using hardware <u>A,B,D</u>, and <u>E</u>.