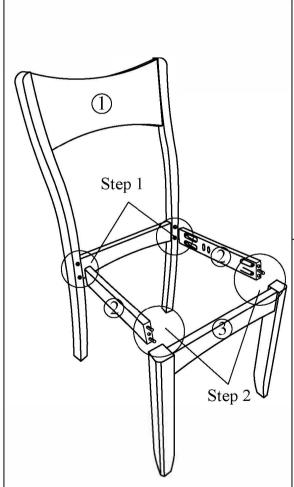

# Model no: BW19-50C

| No | Part List    | Qty |
|----|--------------|-----|
| 1  | Back Frame   | 1   |
| 2  | Side Rail    | 2   |
| 3  | Front Frame  | 1   |
| 4  | Cushion Seat | 1   |
| 5  |              |     |

| No | Description          |   | Qty |
|----|----------------------|---|-----|
| A  | M4 ALLEN KEY         |   | 1   |
| В  | JCBC Screw M6 x 50mm |   | 8   |
| С  | CSK Screw M4 x 32mm  |   | 4   |
| D  | Wood Dowel 8 x 30mm  |   | 2   |
| Е  | Spring Washer        | @ | 8   |
| F  |                      |   |     |

### Step 1

Firstly, attach part <u>1</u> and <u>2</u> for both left and right side and lock using hardware <u>A,B, and E.</u>

Step 2

Attach part <u>3</u> with the assembled part <u>2</u>, and lock it using hardware <u>A,B,D</u>, and <u>E</u>.

## Step 3

Locate part <u>4</u> on the assembled seating frame as shown, and fully tighten it with hardware <u>C</u>.