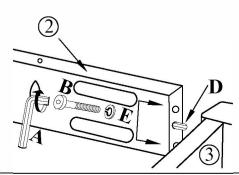

### Step 1

Firstly, attach part <u>1</u> and <u>2</u> for both left and right side and lock using hardware <u>A,B, and E.</u>

Step 2

Attach part <u>3</u> with the assembled part <u>2</u>, and lock it using hardware <u>A,B,D</u>, and <u>E</u>.