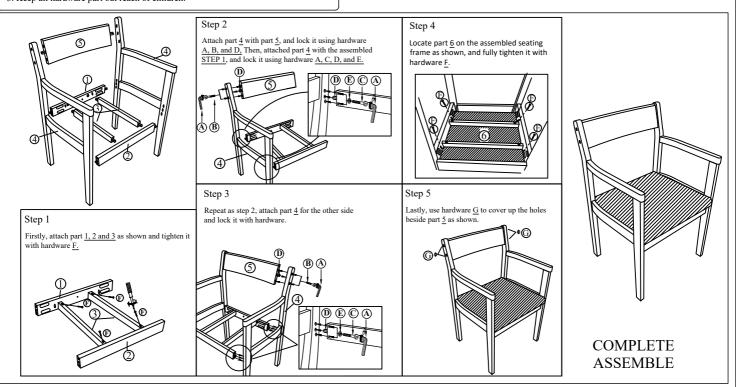

## **ASSEMBLY INSTRUCTIONS**

Read this instruction carefully. Remove all wrapping material, staples and straps from the carton.

See hardware and furniture part list.

For guidance. Be sure you have all wooden furniture parts on a clean and flat soft surface, such as a carpet or rug, to prevent from being scratched. Follow the figure to start assembling.

CAUTION :

Do not FULLY - TIGHTEN the nut or screw until all is ready to assemble.
Do not OVER - TIGHTEN the nut or screw to avoid causing damages to the thread.
Keep all hardware part out reach of children.