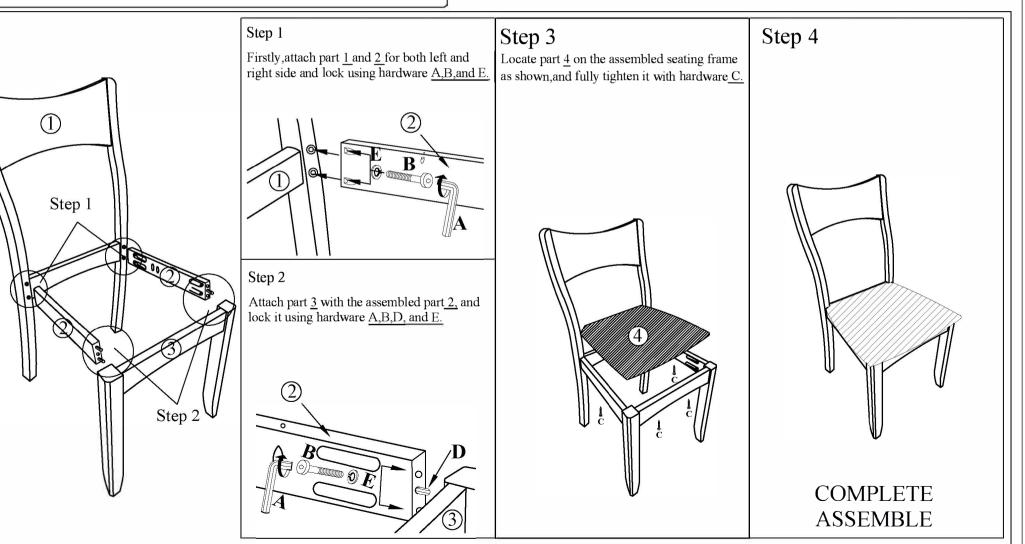

## ASSEMBLY INSTRUCTIONS

Read this instruction carefully. Remove all wrapping material, staples and straps from the carton.

See hardware and furniture part list.

For guidance. Be sure you have all wooden furniture parts on a clean and flat soft surface, such as a carpet or rug, to prevent from being scratched. Follow the figure to start assembling.

## CAUTION :

1. Do not FULLY - TIGHTEN the nut or screw until all is ready to assemble.

2. Do not OVER - TIGHTEN the nut or screw to avoid causing damages to the thread.

3. Keep all hardware part out reach of children.

## Model no : BW19-50C

| No | Description          |    | Qty |
|----|----------------------|----|-----|
| Α  | M4 ALLEN KEY         |    | 1   |
| В  | JCBC Screw M6 x 50mm |    | 8   |
| С  | CSK Screw M4 x 32mm  | () | 4   |
| D  | Wood Dowel 8 x 30mm  |    | 2   |
| Е  | Spring Washer        | Q  | 8   |
| F  |                      |    |     |