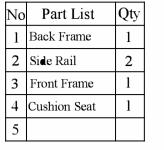

## ASSEMBLY INSTRUCTIONS

Read this instruction carefully. Remove all wrapping material, staples and straps from the carton.

See hardware and furniture part list.

For guidance. Be sure you have all wooden furniture parts on a clean and flat soft surface, such as a carpet or rug, to prevent from being scratched. Follow the figure to start assembling.