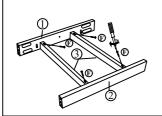

### Step 1

Firstly, attach part  $\underline{1,2}$  and  $\underline{3}$  as shown and tighten it with hardware  $\underline{F.}$ 