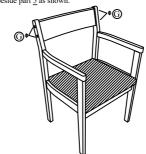

### Step 5

Lastly, use hardware  $\underline{G}$  to cover up the holes beside part  $\underline{5}$  as shown.

**COMPLETE ASSEMBLE** 