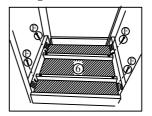

### Step 4

Locate part  $\underline{6}$  on the assembled seating frame as shown, and fully tighten it with hardware F.