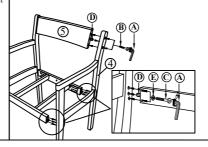

### Step 1

Firstly, attach part  $\underline{1,2}$  and  $\underline{3}$  as shown and tighten it with hardware  $\underline{F.}$ 