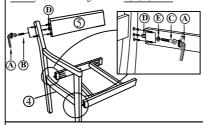

### Step 2

Attach part <u>4</u> with part <u>5</u>, and lock it using hardware <u>A</u>, <u>B</u>, and <u>D</u>, Then, attached part <u>4</u> with the assembled <u>STEP 1</u>, and lock it using hardware <u>A</u>, <u>C</u>, <u>D</u>, and <u>E</u>.

### Step 3

Repeat as step 2, attach part 4 for the other side and lock it with hardware.