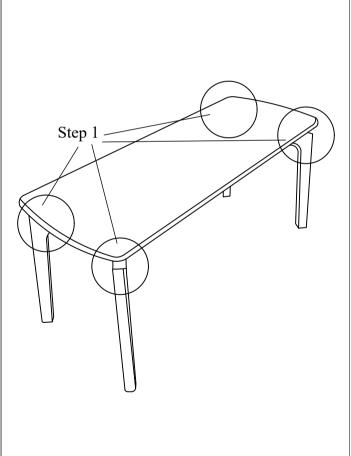

# Model no: BW19-02T

| No | Part List | Qty |
|----|-----------|-----|
| 1  | Table Top | 1   |
| 2  | Table Leg | 4   |

| No | Description          |          | Qty |
|----|----------------------|----------|-----|
| A  | M5 ALLEN KEY         |          | 1   |
| В  | JCBC Screw M8 x 60mm |          | 8   |
| С  | Spring Washer        | @        | 8   |
| D  | Flat Washer          | <b>(</b> | 8   |

# Step 1

Attach part 1 and 2 for all four sides and lock it using hardware A, B, C, and D.