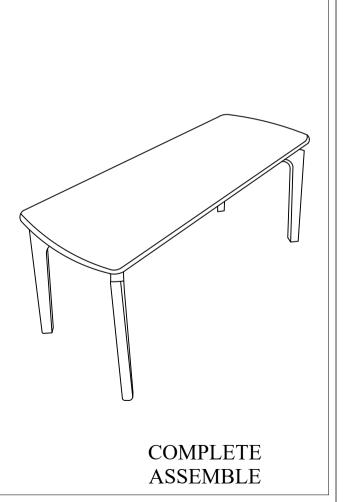

# Model no: BW19-02T

| No | Part List | Qty |
|----|-----------|-----|
| 1  | Table Top | 1   |
| 2  | Table Leg | 4   |

| No | Description          |          | Qty |
|----|----------------------|----------|-----|
| A  | M5 ALLEN KEY         |          | 1   |
| В  | JCBC Screw M8 x 60mm |          | 8   |
| С  | Spring Washer        | @        | 8   |
| D  | Flat Washer          | <b>(</b> | 8   |

# Step 1

Attach part 1 and 2 for all four sides and lock it using hardware A, B, C, and D.