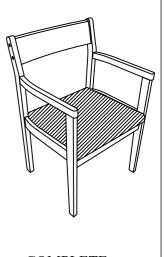

### Model no: BW20-07C

| No | Part List      | Qty |
|----|----------------|-----|
| 1  | Back Rail      | 1   |
| 2  | Front Rail     | 1   |
| 3  | Center Support | 2   |
| 4  | Side Frame     | 2   |
| 5  | Back Rest      | 1   |
| 6  | Cushion Seat   | 1   |

| No | Description          |                    | Qty |
|----|----------------------|--------------------|-----|
| A  | M4 ALLEN KEY         |                    | 1   |
| В  | JCBC Screw M6 x 35mm | <u></u>            | 4   |
| С  | JCBC Screw M6 x 50mm | <b></b>            | 8   |
| D  | Wood Dowel 8 x 30mm  |                    | 6   |
| Е  | Spring Washer        | @                  | 8   |
| F  | CSK Screw M4 x 32mm  | <b>⊕</b> 2000000>- | 8   |
| G  | Wood Button          | 0                  | 4   |

### Step 1

Firstly, attach part  $\underline{1,2}$  and  $\underline{3}$  as shown and tighten it with hardware  $\underline{F.}$ 

### Step 2

Attach part <u>4</u> with part <u>5</u>, and lock it using hardware <u>A</u>, <u>B</u>, and <u>D</u>, Then, attached part <u>4</u> with the assembled <u>STEP 1</u>, and lock it using hardware <u>A</u>, <u>C</u>, <u>D</u>, and <u>E</u>.

### Step 3

Repeat as step 2, attach part 4 for the other side and lock it with hardware.

### Step 4

Locate part  $\underline{6}$  on the assembled seating frame as shown, and fully tighten it with hardware F.

### Step 5

Lastly, use hardware  $\underline{G}$  to cover up the holes beside part  $\underline{5}$  as shown.

**COMPLETE ASSEMBLE** 