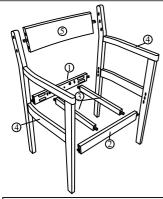

### Model no: BW20-07C

| No | Part List      | Qty |
|----|----------------|-----|
| 1  | Back Rail      | 1   |
| 2  | Front Rail     | 1   |
| 3  | Center Support | 2   |
| 4  | Side Frame     | 2   |
| 5  | Back Rest      | 1   |
| 6  | Cushion Seat   | 1   |

| No | Description          |                    | Qty |
|----|----------------------|--------------------|-----|
| A  | M4 ALLEN KEY         |                    | 1   |
| В  | JCBC Screw M6 x 35mm | <u></u>            | 4   |
| С  | JCBC Screw M6 x 50mm | <b></b>            | 8   |
| D  | Wood Dowel 8 x 30mm  |                    | 6   |
| Е  | Spring Washer        | @                  | 8   |
| F  | CSK Screw M4 x 32mm  | <b>⊕</b> 2000000>- | 8   |
| G  | Wood Button          | 0                  | 4   |

### Step 2

Attach part <u>4</u> with part <u>5</u>, and lock it using hardware <u>A</u>, <u>B</u>, and <u>D</u>, Then, attached part <u>4</u> with the assembled <u>STEP 1</u>, and lock it using hardware <u>A</u>, <u>C</u>, <u>D</u>, and <u>E</u>.

### Step 3

Repeat as step 2, attach part 4 for the other side and lock it with hardware.