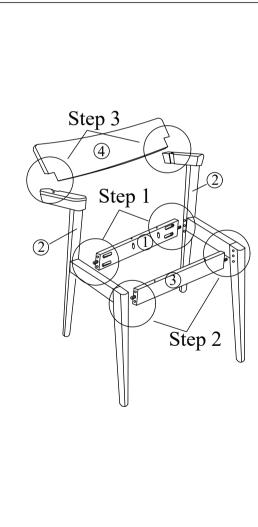

### Step 2

Attach part  $\underline{2}$  and  $\underline{3}$  for both left and right side and repeat as step 1, lock it using hardware  $\underline{A}$ ,  $\underline{B}$ ,  $\underline{D}$ , and  $\underline{E}$ .

Step 3

 $(\mathbf{A})$ 

 $(\mathbf{B})$ 

 $(\mathbf{E})$ 

(4)

Locate part 5 on the assembled seating frame as shown, and fully tighten it with hardware <u>C</u>.

Locate part 4 on the top of part 2 as shown,

and fully-tighten it with hardware A, B, and E.