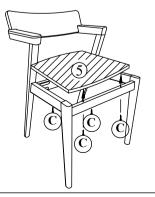

Step 3

 $(\mathbf{A})$ 

 $(\mathbf{B})$ 

 $(\mathbf{E})$ 

(4)

Locate part 5 on the assembled seating frame as shown, and fully tighten it with hardware <u>C</u>.

Locate part 4 on the top of part 2 as shown,

and fully-tighten it with hardware A, B, and E.