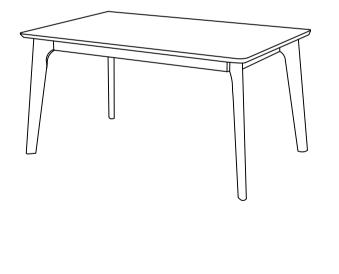

# Model no : BW19-57C

| No | Description          |           |    |  |
|----|----------------------|-----------|----|--|
| A  | M4 ALLEN KEY         |           | 1  |  |
| В  | JCBC Screw M6 x 50mm |           | 10 |  |
| С  | CSK Screw M4 x 32mm  | 40000000> | 4  |  |
| D  | Wood Dowel 8 x 30mm  |           | 4  |  |
| Е  | Spring Washer        | ®         | 10 |  |