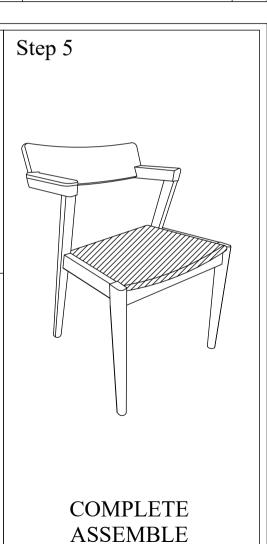

|  |
|----|----------------------|-----------|----|--|
| A  | M4 ALLEN KEY         |           | 1  |  |
| В  | JCBC Screw M6 x 50mm |           | 10 |  |
| С  | CSK Screw M4 x 32mm  | 40000000> | 4  |  |
| D  | Wood Dowel 8 x 30mm  |           | 4  |  |
| Е  | Spring Washer        | ®         | 10 |  |





### Step 2

Attach part  $\underline{2}$  and  $\underline{3}$  for both left and right side and repeat as step 1, lock it using hardware  $\underline{A}$ ,  $\underline{B}$ ,  $\underline{D}$ , and  $\underline{E}$ .



Step 3

 $(\mathbf{A})$ 

 $(\mathbf{B})$ 

 $(\mathbf{E})$ 

(4)

Locate part 5 on the assembled seating frame as shown, and fully tighten it with hardware <u>C</u>.

Locate part 4 on the top of part 2 as shown,

and fully-tighten it with hardware A, B, and E.







## ASSEMBLY INSTRUCTIONS

Read this instruction carefully. Remove all wrapping material, staples and straps from the carton.

See hardware and furniture part list.

For guidance. Be sure you have all wooden furniture parts on a clean and flat soft surface, such as a carpet or rug, to prevent from being scratched. Follow the figure to start assembling.

#### CAUTION :

1. Do not FULLY - TIGHTEN the nut or screw until all is ready to assemble.

Do not OVER - TIGHTEN the nut or screw to avoid causing damages to the thread.
Keep all hardware part out reach of children.

## Model no : BW21-02B

| No | Part List   | Qty |
|----|-------------|-----|
| 1  | Wooden Seat | 1   |
| 2  | Bench Leg   | 4   |
| 3  |             |     |
| 4  |             |     |
| 5  |             |     |

| No | Desc