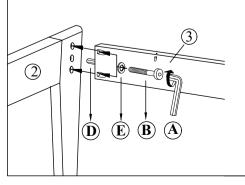

### Step 2

Attach part  $\underline{2}$  and  $\underline{3}$  for both left and right side and repeat as step 1, lock it using hardware  $\underline{A}$ ,  $\underline{B}$ ,  $\underline{D}$ , and  $\underline{E}$ .