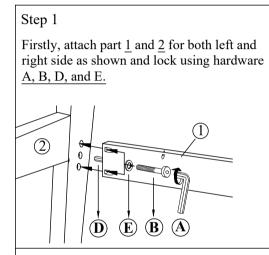

### Step 2

Attach part  $\underline{2}$  and  $\underline{3}$  for both left and right side and repeat as step 1, lock it using hardware  $\underline{A}$ ,  $\underline{B}$ ,  $\underline{D}$ , and  $\underline{E}$ .