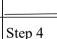

Step 3

 $(\mathbf{A})$ 

 $(\mathbf{B})$ 

 $(\mathbf{E})$ 

(4)

Locate part 5 on the assembled seating frame as shown, and fully tighten it with hardware <u>C</u>.

Locate part 4 on the top of part 2 as shown,

and fully-tighten it with hardware A, B, and E.