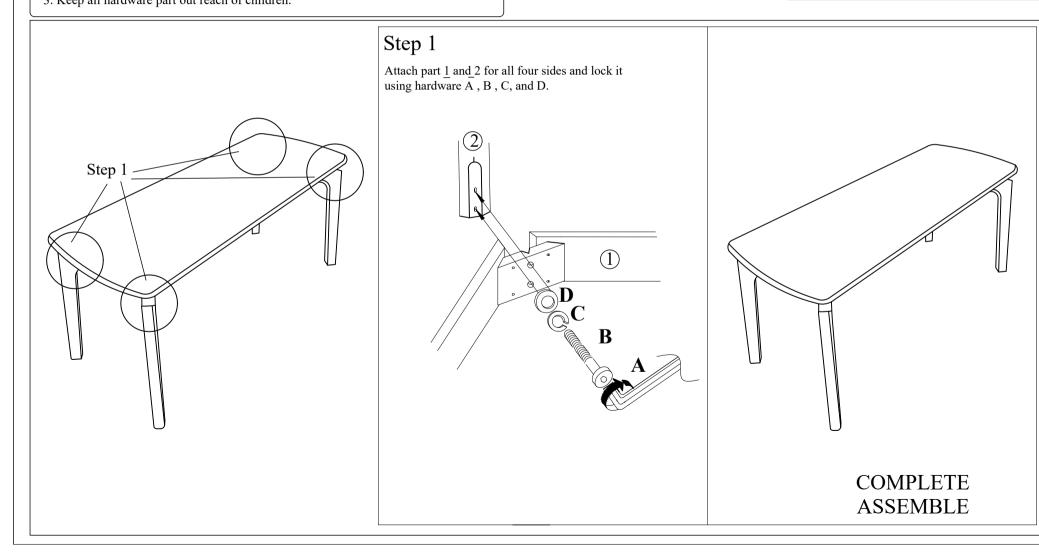

### Step 1

Attach part 1 and 2 for all four sides and lock it using hardware A, B, C, and D.

 $(\mathbf{2})$ 

2

### Model no : BW19-02T

 $\widehat{\mathbf{1}}$ 

| No | Part List | Qty | No | Description          |   | Qty |
|----|-----------|-----|----|----------------------|---|-----|
| 1  | Table Top | 1   | A  | M5 ALLEN KEY         |   | 1   |
| 2  | Table Leg | 4   | B  | JCBC Screw M8 x 60mm |   | 8   |
|    |           |     | С  | Spring Washer        | Q | 8   |

D Flat Washer

8

 $\odot$ 

COMPLETE **ASSEMBLE** 