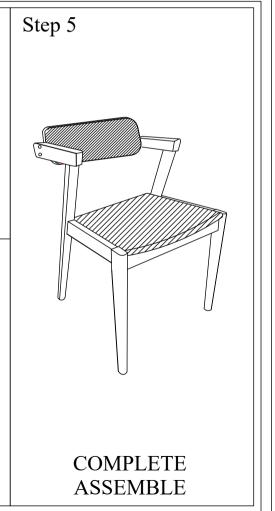

| Wood Button          | 0                                             | 4   |



### Step 1

Firstly, attach part <u>1</u> and <u>2</u> for both left and right side as shown and lock using hardware A, B, D, and E.



## Step 2

Attach part  $\underline{2}$  and  $\underline{3}$  for both left and right side and repeat as step 1, lock it using hardware  $\underline{A}$ , B, D, and E.



# Step 3

Locate part  $\underline{4}$  in between both part  $\underline{2}$  as shown, and fully-tighten it with hardware  $\underline{A}$ ,  $\underline{B}$ , and  $\underline{E}$ .



Step 4

Locate part  $\underline{5}$  on the assembled seating frame as shown, and fully tighten it with hardware  $\underline{C}$ . Lastly, use hardware  $\underline{F}$  to cover up the holes beside part 4 as shown.





# **ASSEMBLY INSTRUCTIONS**

Read this instruction carefully. Remove all wrapping material, staples and straps from the carton.

See hardware and furniture part list.

For guidance. Be sure you have all wooden furniture parts on a clean and flat soft surface, such as a carpet or rug, to prevent from being scratched. Follow the figure to start assembling.

### CAUTION:

- 1. Do not FULLY TIGHTEN the nut or screw until all is ready to assemble.
- 2. Do not OVER TIGHTEN the nut or screw to avoid causing damages to the thread.
- 3. Keep all hardware part out reach of children.

# Model no: BW21-02B

| No | Part List   | Qty |
|----|-------------|-----|
| 1  | Wooden Seat | 1   |
| 2  | Bench Leg   | 4   |
| 3  |             |     |
| 4  |             |     |
| 5  |             |     |

| No