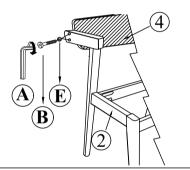

## Step 2

Attach part  $\underline{2}$  and  $\underline{3}$  for both left and right side and repeat as step 1, lock it using hardware  $\underline{A}$ , B, D, and E.