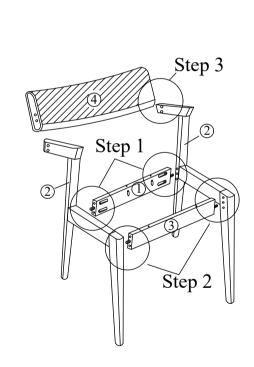

# Model no: BW19-56C

| No | Part List    | Qty |
|----|--------------|-----|
| 1  | Back Rail    | 1   |
| 2  | Side Frame   | 2   |
| 3  | Front Rail   | 1   |
| 4  | Back Rest    | 1   |
| 5  | Cushion Seat | 1   |

### Step 1

Firstly, attach part <u>1</u> and <u>2</u> for both left and right side as shown and lock using hardware A, B, D, and E.

## Step 2

Attach part  $\underline{2}$  and  $\underline{3}$  for both left and right side and repeat as step 1, lock it using hardware  $\underline{A}$ , B, D, and E.

# Step 3

Locate part  $\underline{4}$  in between both part  $\underline{2}$  as shown, and fully-tighten it with hardware  $\underline{A}$ ,  $\underline{B}$ , and  $\underline{E}$ .

Step 4

Locate part  $\underline{5}$  on the assembled seating frame as shown, and fully tighten it with hardware  $\underline{C}$ . Lastly, use hardware  $\underline{F}$  to cover up the holes beside part 4 as shown.