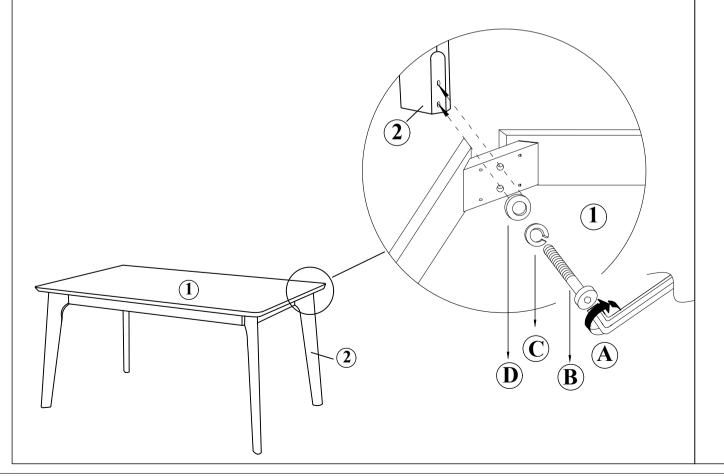

# Model no: BW19-02T

| No | Part List | Qty |
|----|-----------|-----|
| 1  | Table Top | 1   |
| 2  | Table Leg | 4   |

| No | Description          |          | Qty |
|----|----------------------|----------|-----|
| A  | M5 ALLEN KEY         |          | 1   |
| В  | JCBC Screw M8 x 60mm |          | 8   |
| С  | Spring Washer        | @        | 8   |
| D  | Flat Washer          | <b>(</b> | 8   |

# Step 1

Attach part 1 and 2 for all four sides and lock it using hardware A, B, C, and D.