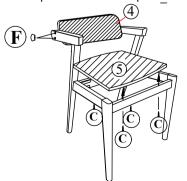

# Step 3

Locate part  $\underline{4}$  in between both part  $\underline{2}$  as shown, and fully-tighten it with hardware  $\underline{A}$ ,  $\underline{B}$ , and  $\underline{E}$ .

Step 4

Locate part  $\underline{5}$  on the assembled seating frame as shown, and fully tighten it with hardware  $\underline{C}$ . Lastly, use hardware  $\underline{F}$  to cover up the holes beside part 4 as shown.