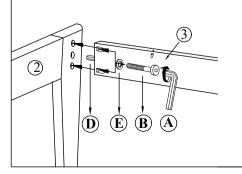

### Step 1

Firstly, attach part <u>1</u> and <u>2</u> for both left and right side as shown and lock using hardware A, B, D, and E.