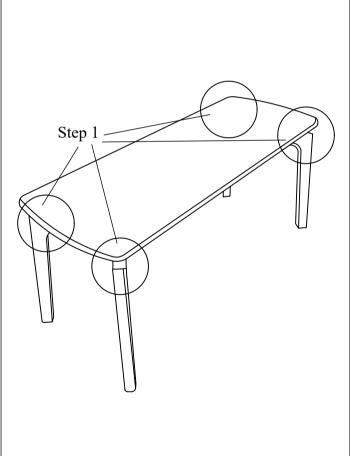

# Step 1

Attach part 1 and 2 for all four sides and lock it using hardware A, B, C, and D.