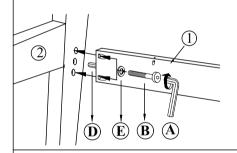

# Model no: BW21-02B

| No | Part List   | Qty |
|----|-------------|-----|
| 1  | Wooden Seat | 1   |
| 2  | Bench Leg   | 4   |
| 3  |             |     |
| 4  |             |     |
| 5  |             |     |

| No | Description          |   | Qty |
|----|----------------------|---|-----|
| Α  | M4 ALLEN KEY         |   | 1   |
| В  | JCBC Screw M6 x 60mm |   | 8   |
| С  | Spring Washer        | @ | 8   |
| D  | Flat Washer          | 0 | 8   |
| Е  |                      |   |     |
| F  |                      |   |     |

# Step 1 Attach part 1 and 2 for all four sides and lock it using hardware A, B, C, and D.