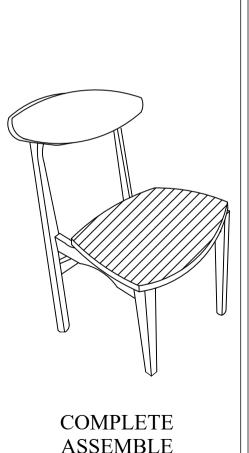

## Model no: BW21-03C

| No | Part List      | Qty |
|----|----------------|-----|
| 1  | Side Rail      | 2   |
| 2  | Center Support | 2   |
| 3  | Back Leg       | 1   |
| 4  | Front Leg      | 1   |
| 5  | Cushion Seat   | 1   |

| No | Description          |           | Qty |
|----|----------------------|-----------|-----|
| Α  | M4 ALLEN KEY         |           | 1   |
| В  | JCBC Screw M6 x 50mm |           | 8   |
| С  | CSK Screw M4 x 32mm  | <b>4)</b> | 8   |
| D  | Wood Dowel 8 x 30mm  |           | 4   |
| Е  | Spring Washer        | @         | 8   |
| F  |                      |           |     |
|    |                      |           | •   |

Step 2 Attach part 3 with the assembled STEP 1, and lock it using hardware A,B and E.

Step 3 Attach part 4 with the assembled part 1, and lock it using hardware A,B,D,and E.

Step 4 Use hardware D to locate part 5 on the assembled seating frame as shown, and fully tighten it with hardware C.

**ASSEMBLE**