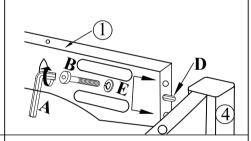

Step 2 Attach part 3 with the assembled STEP 1, and lock it using hardware A,B and E.

Step 3 Attach part 4 with the assembled part 1, and lock it using hardware A,B,D,and E.

Step 4 Use hardware D to locate part 5 on the assembled seating frame as shown, and fully tighten it with hardware C.