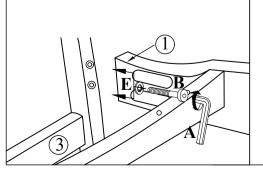

Step 2 Attach part 3 with the assembled STEP 1, and lock it using hardware A,B and E.

Step 3 Attach part 4 with the assembled part 1, and lock it using hardware A,B,D,and E.

Step 4 Use hardware D to locate part 5 on the assembled seating frame as shown, and fully tighten it with hardware C.