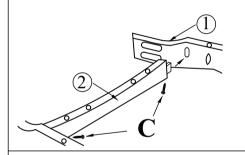

### Step 1

Attach part 1 and 2 for all four sides and lock it using hardware A, B, C, and D.