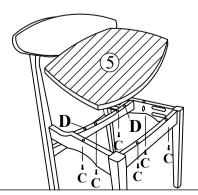

Step 2 Attach part 3 with the assembled STEP 1, and lock it using hardware A,B and E.

Step 3 Attach part 4 with the assembled part 1, and lock it using hardware A,B,D,and E.

Step 4 Use hardware D to locate part 5 on the assembled seating frame as shown, and fully tighten it with hardware C.