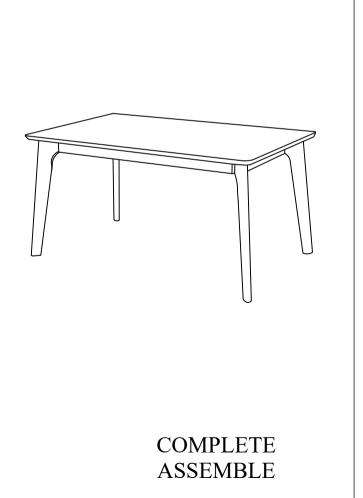

to prevent from being scratched. Follow the figure to start assembling.

### CAUTION:

- 1. Do not FULLY TIGHTEN the nut or screw until all is ready to assemble.
- 2. Do not OVER TIGHTEN the nut or screw to avoid causing damages to the thread.
- 3. Keep all hardware part out reach of children.

## Model no: BW19-02T

| No | Part List | Qty |
|----|-----------|-----|
| 1  | Table Top | 1   |
| 2  | Table Leg | 4   |

| No | Description          |          | Qty |
|----|----------------------|----------|-----|
| A  | M5 ALLEN KEY         |          | 1   |
| В  | JCBC Screw M8 x 60mm |          | 8   |
| С  | Spring Washer        | @        | 8   |
| D  | Flat Washer          | <b>(</b> | 8   |

### Step 1

Attach part 1 and 2 for all four sides and lock it using hardware A, B, C, and D.





## **ASSEMBLY INSTRUCTIONS**

Read this instruction carefully. Remove all wrapping material, staples and straps from the carton.

See hardware and furniture part list.

For guidance. Be sure you have all wooden furniture parts on a clean and flat soft surface, such as a carpet or rug, to prevent from being scratched. Follow the figure to start assembling.

#### CAUTION:

- 1. Do not FULLY TIGHTEN the nut or screw until all is ready to assemble.
- 2. Do not OVER TIGHTEN the nut or screw to avoid causing damages to the thread.
- 3. Keep all hardware part out reach of children.

## Model no: BW21-03C

| No | Part List      | Qty |
|----|----------------|-----|
| 1  | Side Rail      | 2   |
| 2  | Center Support | 2   |
| 3  | Back Leg       | 1   |
| 4  | Front Leg      | 1   |
| 5  | Cushi