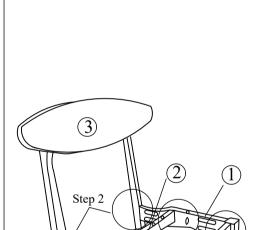

Step 2 Attach part 3 with the assembled STEP 1, and lock it using hardware A,B and E.

Step 3 Attach part 4 with the assembled part 1, and lock it using hardware A,B,D,and E.

Step 4 Use hardware D to locate part 5 on the assembled seating frame as shown, and fully tighten it with hardware C.