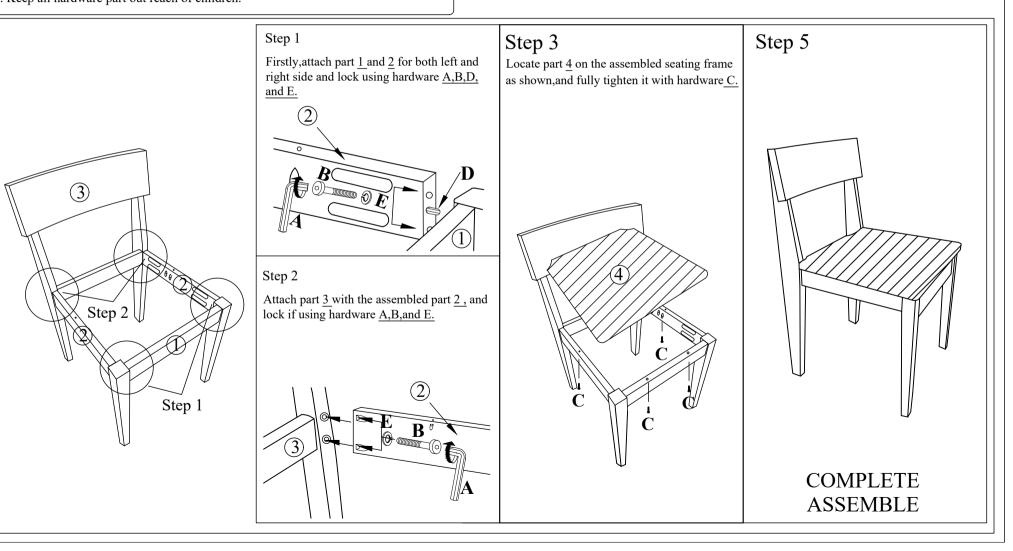

## ASSEMBLY INSTRUCTIONS

Read this instruction carefully. Remove all wrapping material, staples and straps from the carton.

See hardware and furniture part list.

For guidance. Be sure you have all wooden furniture parts on a clean and flat soft surface, such as a carpet or rug, to prevent from being scratched. Follow the figure to start assembling.

## CAUTION :

1. Do not FULLY - TIGHTEN the nut or screw until all is ready to assemble.

Do not OVER - TIGHTEN the nut or screw to avoid causing damages to the thread.
Keep all hardware part out reach of children.

## Model no : BW20-02C

| No | Part List    | Qty |
|----|--------------|-----|
| 1  | Front Frame  | 1   |
| 2  | Side Rail    | 2   |
| 3  | Back Frame   | 1   |
| 4  | Cushion Seat | 1   |
| 5  |              |     |

| No | Description          |                                        | Qty |
|----|----------------------|----------------------------------------|-----|
| A  | M4 ALLEN KEY         | Į                                      | 1   |
| В  | JCBC Screw M6 x 50mm |                                        | 8   |
| С  | CSK Screw M4 x 32mm  | ~~~~~~~~~~~~~~~~~~~~~~~~~~~~~~~~~~~~~~ | 4   |
| D  | Wood Dowel 8 x 30mm  |                                        | 2   |
| E  | Spring Washer        | Q                                      | 8   |
| F  |                      |                                        |     |