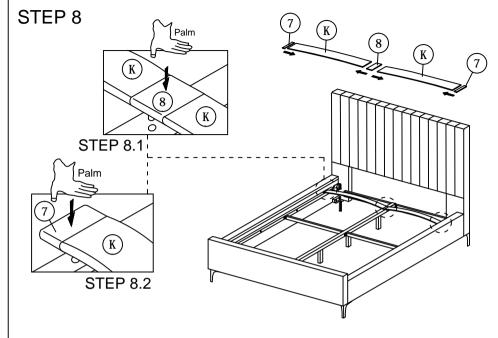

## **ASSEMBLY INSTRUCTIONS**

Read this instruction carefully. See hardware and furniture part list for guidance. Be sure all parts are complete, before you assemble. Place all wooden furniture parts on a clean and flat soft surface to prevent from being scratched. Follow the figure to start assembling.

- CAUTIONS: 1. Do not FULLY TIGHTEN the nut or nut bolt until all nut or bolt is ready assembed.
  - 2. Do not OVER TIGHTEN the nut or bolt to avoid causing damages to the thread.
  - 3. Keep all hardware parts out of reach of children.

NOTE: THE LIST AND QUANTITY SHOWN ARE FOR 1 UNIT ASSEMBLY.

Tool needed: Screwdriver (not provider).

| PART LIST |                        |        |  |
|-----------|------------------------|--------|--|
| ITEM      | DESCRIPTION            | QTY    |  |
| A         | HEADBOARD              | 1 PC   |  |
| В         | HEADBOARD LEG (L/R)    | 2 PCS  |  |
| С         | HEADBOARD SUPPORT WOOD | 2 PCS  |  |
| D         | HEADBOARD SUPPORT RAIL | 1 PC   |  |
| E         | BED LEG                | 4 PCS  |  |
| F         | FOOTBOARD              | 1 PC   |  |
| G         | SIDE RAIL              | 2 PCS  |  |
| Н         | CENTER RAIL            | 1 PC   |  |
| I         | CENTER SUPPORT LEG     | 3 PCS  |  |
| J         | CENTER SUPPORT         | 2 PCS  |  |
| K         | BED SLAT               | 26 PCS |  |
| L         | LEG SUPPORT WOOD       | 4 PCS  |  |

| HARDWARE LIST |                           |                   |        |  |
|---------------|---------------------------|-------------------|--------|--|
| ITEM          | DESCRIPTION               |                   | QTY    |  |
| 1             | JCBC BOLT M6 x 20mm       | .aaac <u>-</u> (0 | 8 PCS  |  |
| 2             | JCBC BOLT M6 x 35mm       | <b>~~~</b>        | 8 PCS  |  |
| 3             | JCBB BOLT M8 x 45mm       | ww <b>□</b>       | 10 PCS |  |
| 4             | M6 SPRING WASHER          | 0                 | 16 PCS |  |
| 5             | M8 FLAT WASHER            | 0                 | 10 PCS |  |
| 6             | M8 SPRING WASHER          | 0                 | 10 PCS |  |
| 7             | BED SLAT SIDE FITTER      |                   | 26 PCS |  |
| 8             | BED SLAT CENTER FITTER    | $\Diamond$        | 13 PCS |  |
| 9             | WOOD SCREW M3.5 x 16mm    | mm-1              | 8 PCS  |  |
| 10            | WOOD SCREW M4 x 20mm      | ww.∃              | 2 PCS  |  |
| 11            | M4 ALLEN KEY (BALL SHAPE) |                   | 1 PC   |  |
| 12            | M5 ALLEN KEY (BALL SHAPE) |                   | 1 PC   |  |
| 13            | M6 FLAT WASHER            | 0                 | 16 PCS |  |