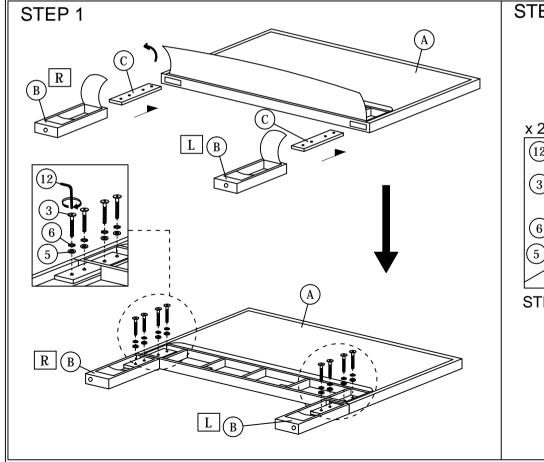

## **ASSEMBLY INSTRUCTIONS**

Read this instruction carefully. See hardware and furniture part list for guidance. Be sure all parts are complete, before you assemble. Place all wooden furniture parts on a clean and flat soft surface to prevent from being scratched. Follow the figure to start assembling.

- CAUTIONS: 1. Do not FULLY TIGHTEN the nut or nut bolt until all nut or bolt is ready assembed.
  - 2. Do not OVER TIGHTEN the nut or bolt to avoid causing damages to the thread.
  - 3. Keep all hardware parts out of reach of children.

NOTE: THE LIST AND QUANTITY SHOWN ARE FOR 1 UNIT ASSEMBLY.

Tool needed: Screwdriver (not provider).

| PART LIST |                        |        |  |
|-----------|------------------------|--------|--|
| ITEM      | DESCRIPTION            | QTY    |  |
| A         | HEADBOARD              | 1 PC   |  |
| В         | HEADBOARD LEG (L/R)    | 2 PCS  |  |
| С         | HEADBOARD SUPPORT WOOD | 2 PCS  |  |
| D         | HEADBOARD SUPPORT RAIL | 1 PC   |  |
| E         | BED LEG                | 4 PCS  |  |
| F         | FOOTBOARD              | 1 PC   |  |
| G         | SIDE RAIL              | 2 PCS  |  |
| Н         | CENTER RAIL            | 1 PC   |  |
| I         | CENTER SUPPORT LEG     | 3 PCS  |  |
| J         | CENTER SUPPORT         | 2 PCS  |  |
| K         | BED SLAT               | 26 PCS |  |
| L         | LEG SUPPORT WOOD       | 4 PCS  |  |

| HARDWARE LIST |                           |                   |        |  |
|---------------|---------------------------|-------------------|--------|--|
| ITEM          | DESCRIPTION               |                   | QTY    |  |
| 1             | JCBC BOLT M6 x 20mm       | .aaac <u>-</u> (0 | 8 PCS  |  |
| 2             | JCBC BOLT M6 x 35mm       | <b>~~~</b>        | 8 PCS  |  |
| 3             | JCBB BOLT M8 x 45mm       | ww <b>□</b>       | 10 PCS |  |
| 4             | M6 SPRING WASHER          | 0                 | 16 PCS |  |
| 5             | M8 FLAT WASHER            | 0                 | 10 PCS |  |
| 6             | M8 SPRING WASHER          | 0                 | 10 PCS |  |
| 7             | BED SLAT SIDE FITTER      |                   | 26 PCS |  |
| 8             | BED SLAT CENTER FITTER    | $\Diamond$        | 13 PCS |  |
| 9             | WOOD SCREW M3.5 x 16mm    | mm-1              | 8 PCS  |  |
| 10            | WOOD SCREW M4 x 20mm      | ww.∃              | 2 PCS  |  |
| 11            | M4 ALLEN KEY (BALL SHAPE) |                   | 1 PC   |  |
| 12            | M5 ALLEN KEY (BALL SHAPE) |                   | 1 PC   |  |
| 13            | M6 FLAT WASHER            | 0                 | 16 PCS |  |