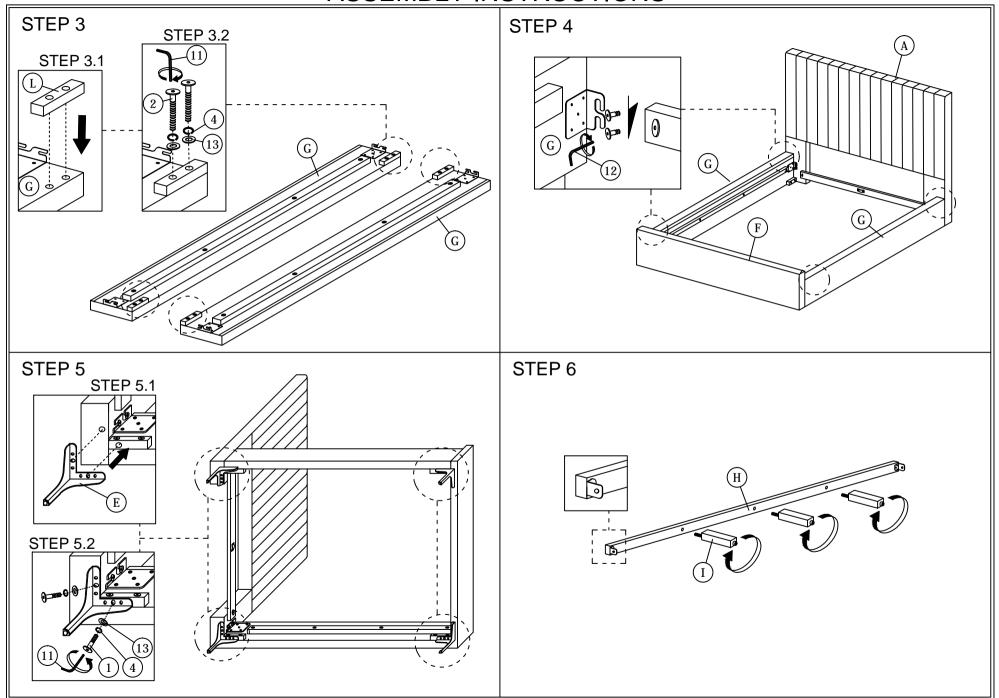

## **ASSEMBLY INSTRUCTIONS**

Read this instruction carefully. See hardware and furniture part list for guidance. Be sure all parts are complete, before you assemble. Place all wooden furniture parts on a clean and flat soft surface to prevent from being scratched. Follow the figure to start assembling.

- CAUTIONS: 1. Do not FULLY TIGHTEN the nut or nut bolt until all nut or bolt is ready assembed.
  - 2. Do not OVER TIGHTEN the nut or bolt to avoid causing damages to the thread.
  - 3. Keep all hardware parts out of reach of children.

NOTE: THE LIST AND QUANTITY SHOWN ARE FOR 1 UNIT ASSEMBLY.

Tool needed: Screwdriver (not provider).

| PART LIST |                        |        |  |
|-----------|------------------------|--------|--|
| ITEM      | DESCRIPTION            | QTY    |  |
| A         | HEADBOARD              | 1 PC   |  |
| В         | HEADBOARD LEG (L/R)    | 2 PCS  |  |
| С         | HEADBOARD SUPPORT WOOD | 2 PCS  |  |
| D         | HEADBOARD SUPPORT RAIL | 1 PC   |  |
| E         | BED LEG                | 4 PCS  |  |
| F         | FOOTBOARD              | 1 PC   |  |
| G         | SIDE RAIL              | 2 PCS  |  |
| Н         | CENTER RAIL            | 1 PC   |  |
| I         | CENTER SUPPORT LEG     | 3 PCS  |  |
| J         | CENTER SUPPORT         | 2 PCS  |  |
| K         | BED SLAT               | 26 PCS |  |
| L         | LEG SUPPORT WOOD       | 4 PCS  |  |

| HARDWARE LIST |                           |                   |        |  |
|---------------|---------------------------|-------------------|--------|--|
| ITEM          | DESCRIPTION               |                   | QTY    |  |
| 1             | JCBC BOLT M6 x 20mm       | .aaac <u>-</u> (0 | 8 PCS  |  |
| 2             | JCBC BOLT M6 x 35mm       | <b>~~~</b>        | 8 PCS  |  |
| 3             | JCBB BOLT M8 x 45mm       | ww <b>□</b>       | 10 PCS |  |
| 4             | M6 SPRING WASHER          | 0                 | 16 PCS |  |
| 5             | M8 FLAT WASHER            | 0                 | 10 PCS |  |
| 6             | M8 SPRING WASHER          | 0                 | 10 PCS |  |
| 7             | BED SLAT SIDE FITTER      |                   | 26 PCS |  |
| 8             | BED SLAT CENTER FITTER    | $\Diamond$        | 13 PCS |  |
| 9             | WOOD SCREW M3.5 x 16mm    | mm-1              | 8 PCS  |  |
| 10            | WOOD SCREW M4 x 20mm      | ww.∃              | 2 PCS  |  |
| 11            | M4 ALLEN KEY (BALL SHAPE) |                   | 1 PC   |  |
| 12            | M5 ALLEN KEY (BALL SHAPE) |                   | 1 PC   |  |
| 13            | M6 FLAT WASHER            | 0                 | 16 PCS |  |