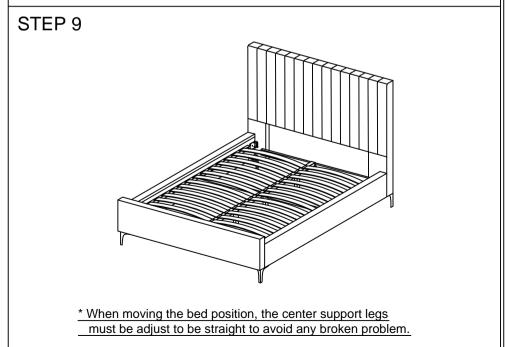

## **ASSEMBLY INSTRUCTIONS**

Read this instruction carefully. See hardware and furniture part list for guidance. Be sure all parts are complete, before you assemble. Place all wooden furniture parts on a clean and flat soft surface to prevent from being scratched. Follow the figure to start assembling.