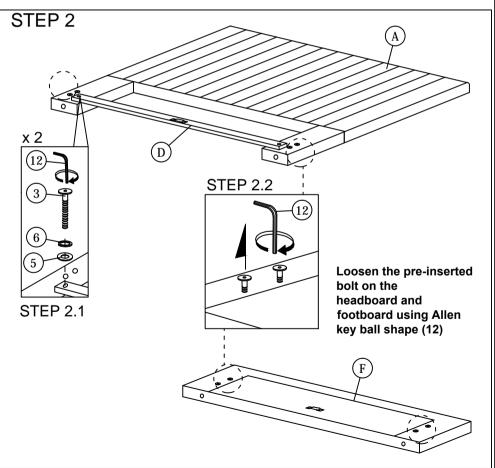

## **ASSEMBLY INSTRUCTIONS**

Read this instruction carefully. See hardware and furniture part list for guidance. Be sure all parts are complete, before you assemble. Place all wooden furniture parts on a clean and flat soft surface to prevent from being scratched. Follow the figure to start assembling.

- CAUTIONS: 1. Do not FULLY TIGHTEN the nut or nut bolt until all nut or bolt is ready assembed.
  - 2. Do not OVER TIGHTEN the nut or bolt to avoid causing damages to the thread.
  - 3. Keep all hardware parts out of reach of children.

NOTE: THE LIST AND QUANTITY SHOWN ARE FOR 1 UNIT ASSEMBLY.

Tool needed: Screwdriver (not provider).

| PART LIST |                        |        |  |
|-----------|------------------------|--------|--|
| ITEM      | DESCRIPTION            | QTY    |  |
| A         | HEADBOARD              | 1 PC   |  |
| В         | HEADBOARD LEG (L/R)    | 2 PCS  |  |
| С         | HEADBOARD SUPPORT WOOD | 2 PCS  |  |
| D         | HEADBOARD SUPPORT RAIL | 1 PC   |  |
| E         | BED LEG                | 4 PCS  |  |
| F         | FOOTBOARD              | 1 PC   |  |
| G         | SIDE RAIL              | 2 PCS  |  |
| Н         | CENTER RAIL            | 1 PC   |  |
| I         | CENTER SUPPORT LEG     | 3 PCS  |  |
| J         | CENTER SUPPORT         | 2 PCS  |  |
| K         | BED SLAT               | 26 PCS |  |
| L         | LEG SUPPORT WOOD       | 4 PCS  |  |

| HARDWARE LIST |                           |                   |        |  |
|---------------|---------------------------|-------------------|--------|--|
| ITEM          | DESCRIPTION               |                   | QTY    |  |
| 1             | JCBC BOLT M6 x 20mm       | .aaac <u>-</u> (0 | 8 PCS  |  |
| 2             | JCBC BOLT M6 x 35mm       | <b>~~~</b>        | 8 PCS  |  |
| 3             | JCBB BOLT M8 x 45mm       | ww <b>□</b>       | 10 PCS |  |
| 4             | M6 SPRING WASHER          | 0                 | 16 PCS |  |
| 5             | M8 FLAT WASHER            | 0                 | 10 PCS |  |
| 6             | M8 SPRING WASHER          | 0                 | 10 PCS |  |
| 7             | BED SLAT SIDE FITTER      |                   | 26 PCS |  |
| 8             | BED SLAT CENTER FITTER    | $\Diamond$        | 13 PCS |  |
| 9             | WOOD SCREW M3.5 x 16mm    | mm-1              | 8 PCS  |  |
| 10            | WOOD SCREW M4 x 20mm      | ww.∃              | 2 PCS  |  |
| 11            | M4 ALLEN KEY (BALL SHAPE) |                   | 1 PC   |  |
| 12            | M5 ALLEN KEY (BALL SHAPE) |                   | 1 PC   |  |
| 13            | M6 FLAT WASHER            | 0                 | 16 PCS |  |