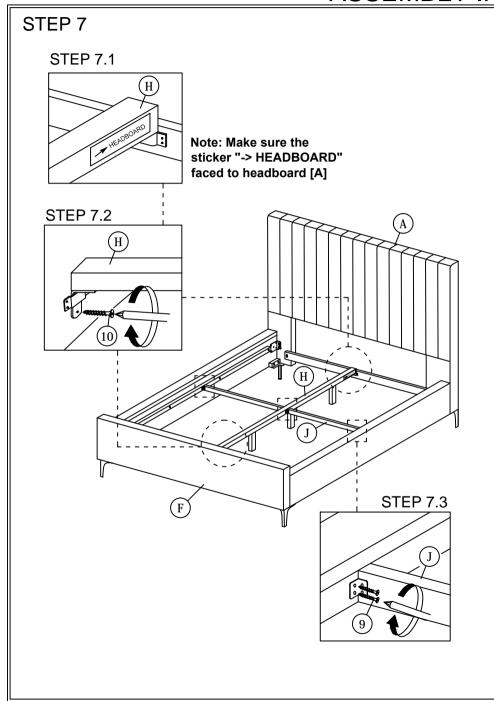

## **ASSEMBLY INSTRUCTIONS**

Read this instruction carefully. See hardware and furniture part list for guidance. Be sure all parts are complete, before you assemble. Place all wooden furniture parts on a clean and flat soft surface to prevent from being scratched. Follow the figure to start assembling.

- CAUTIONS: 1. Do not FULLY TIGHTEN the nut or nut bolt until all nut or bolt is ready assembed.
  - 2. Do not OVER TIGHTEN the nut or bolt to avoid causing damages to the thread.
  - 3. Keep all hardware parts out of reach of children.

NOTE: THE LIST AND QUANTITY SHOWN ARE FOR 1 UNIT ASSEMBLY.

Tool needed: Screwdriver (not provider).

| PART LIST |                        |        |  |
|-----------|------------------------|--------|--|
| ITEM      | DESCRIPTION            | QTY    |  |
| A         | HEADBOARD              | 1 PC   |  |
| В         | HEADBOARD LEG (L/R)    | 2 PCS  |  |
| С         | HEADBOARD SUPPORT WOOD | 2 PCS  |  |
| D         | HEADBOARD SUPPORT RAIL | 1 PC   |  |
| E         | BED LEG                | 4 PCS  |  |
| F         | FOOTBOARD              | 1 PC   |  |
| G         | SIDE RAIL              | 2 PCS  |  |
| Н         | CENTER RAIL            | 1 PC   |  |
| I         | CENTER SUPPORT LEG     | 3 PCS  |  |
| J         | CENTER SUPPORT         | 2 PCS  |  |
| K         | BED SLAT               | 26 PCS |  |
| L         | LEG SUPPORT WOOD       | 4 PCS  |  |

| HARDWARE LIST |                           |                   |        |  |
|---------------|---------------------------|-------------------|--------|--|
| ITEM          | DESCRIPTION               |                   | QTY    |  |
| 1             | JCBC BOLT M6 x 20mm       | .aaac <u>-</u> (0 | 8 PCS  |  |
| 2             | JCBC BOLT M6 x 35mm       | <b>~~~</b>        | 8 PCS  |  |
| 3             | JCBB BOLT M8 x 45mm       | ww <b>□</b>       | 10 PCS |  |
| 4             | M6 SPRING WASHER          | 0                 | 16 PCS |  |
| 5             | M8 FLAT WASHER            | 0                 | 10 PCS |  |
| 6             | M8 SPRING WASHER          | 0                 | 10 PCS |  |
| 7             | BED SLAT SIDE FITTER      |                   | 26 PCS |  |
| 8             | BED SLAT CENTER FITTER    | $\Diamond$        | 13 PCS |  |
| 9             | WOOD SCREW M3.5 x 16mm    | mm-1              | 8 PCS  |  |
| 10            | WOOD SCREW M4 x 20mm      | ww.∃              | 2 PCS  |  |
| 11            | M4 ALLEN KEY (BALL SHAPE) |                   | 1 PC   |  |
| 12            | M5 ALLEN KEY (BALL SHAPE) |                   | 1 PC   |  |
| 13            | M6 FLAT WASHER            | 0                 | 16 PCS |  |