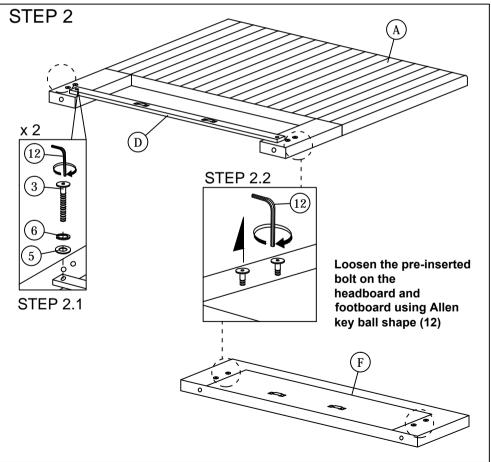

## **ASSEMBLY INSTRUCTIONS**

Read this instruction carefully. See hardware and furniture part list for guidance. Be sure all parts are complete, before you assemble. Place all wooden furniture parts on a clean and flat soft surface to prevent from being scratched. Follow the figure to start assembling.

CAUTIONS: 1. Do not FULLY - TIGHTEN the nut or nut bolt until all nut or bolt is ready assembed.

2. Do not OVER - TIGHTEN the nut or bolt to avoid causing damages to the thread.

3. Keep all hardware parts out of reach of children.

NOTE: THE LIST AND QUANTITY SHOWN ARE FOR 1 UNIT ASSEMBLY.

Tool needed: Screwdriver (not provider).

| PART LIST |                        |        |  |
|-----------|------------------------|--------|--|
| ITEM      | DESCRIPTION            | QTY    |  |
| A         | HEADBOARD              | 1 PC   |  |
| В         | HEADBOARD LEG (L/R)    | 2 PCS  |  |
| C         | HEADBOARD SUPPORT WOOD | 2 PCS  |  |
| D         | HEADBOARD SUPPORT RAIL | 1 PC   |  |
| E         | BED LEG                | 4 PCS  |  |
| F         | FOOTBOARD              | 1 PC   |  |
| G         | SIDE RAIL              | 2 PCS  |  |
| Н         | CENTER RAIL            | 2 PCS  |  |
| I         | CENTER SUPPORT LEG     | 6 PCS  |  |
| J         | CENTER SUPPORT         | 3 PCS  |  |
| K         | BED SLAT               | 39 PCS |  |
| L         | LEG SUPPORT WOOD       | 4 PCS  |  |

| HARDWARE LIST |                           |               |        |  |
|---------------|---------------------------|---------------|--------|--|
| ITEM          | DESCRIPTION               |               | QTY    |  |
| 1             | JCBC BOLT M6 x 20mm       | aaaa⊏()       | 8 PCS  |  |
| 2             | JCBC BOLT M6 x 35mm       | aaaaa=(0      | 8 PCS  |  |
| 3             | JCBB BOLT M8 x 45mm       | <b>~~~~~~</b> | 10 PCS |  |
| 4             | M6 SPRING WASHER          | 0             | 16 PCS |  |
| 5             | M8 FLAT WASHER            | 0             | 10 PCS |  |
| 6             | M8 SPRING WASHER          | 0             | 10 PCS |  |
| 7             | BED SLAT SIDE FITTER      |               | 26 PCS |  |
| 8             | BED SLAT CENTER FITTER    | $\Diamond$    | 26 PCS |  |
| 9             | WOOD SCREW M3.5 x 16mm    | <b>~mm</b> _€ | 12 PCS |  |
| 10            | WOOD SCREW M4 x 20mm      | <b>4000</b>   | 4 PCS  |  |
| 11            | M4 ALLEN KEY (BALL SHAPE) |               | 1 PC   |  |
| 12            | M5 ALLEN KEY (BALL SHAPE) |               | 1 PC   |  |
| 13            | M6 FLAT WASHER            | 0             | 16 PCS |  |