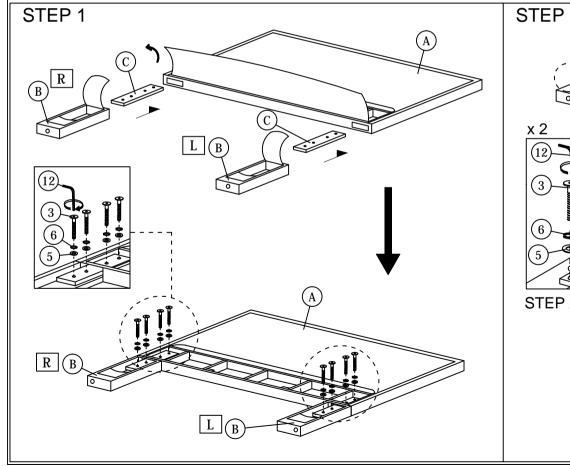

## **ASSEMBLY INSTRUCTIONS**

Read this instruction carefully. See hardware and furniture part list for guidance. Be sure all parts are complete, before you assemble. Place all wooden furniture parts on a clean and flat soft surface to prevent from being scratched. Follow the figure to start assembling.

CAUTIONS: 1. Do not FULLY - TIGHTEN the nut or nut bolt until all nut or bolt is ready assembed.

2. Do not OVER - TIGHTEN the nut or bolt to avoid causing damages to the thread.

3. Keep all hardware parts out of reach of children.

NOTE: THE LIST AND QUANTITY SHOWN ARE FOR 1 UNIT ASSEMBLY.

Tool needed: Screwdriver (not provider).

| PART LIST |                        |        |  |
|-----------|------------------------|--------|--|
| ITEM      | DESCRIPTION            | QTY    |  |
| A         | HEADBOARD              | 1 PC   |  |
| В         | HEADBOARD LEG (L/R)    | 2 PCS  |  |
| C         | HEADBOARD SUPPORT WOOD | 2 PCS  |  |
| D         | HEADBOARD SUPPORT RAIL | 1 PC   |  |
| E         | BED LEG                | 4 PCS  |  |
| F         | FOOTBOARD              | 1 PC   |  |
| G         | SIDE RAIL              | 2 PCS  |  |
| Н         | CENTER RAIL            | 2 PCS  |  |
| I         | CENTER SUPPORT LEG     | 6 PCS  |  |
| J         | CENTER SUPPORT         | 3 PCS  |  |
| K         | BED SLAT               | 39 PCS |  |
| L         | LEG SUPPORT WOOD       | 4 PCS  |  |

| HARDWARE LIST |                           |               |        |  |
|---------------|---------------------------|---------------|--------|--|
| ITEM          | DESCRIPTION               |               | QTY    |  |
| 1             | JCBC BOLT M6 x 20mm       | aaaa⊏()       | 8 PCS  |  |
| 2             | JCBC BOLT M6 x 35mm       | aaaaa=(0      | 8 PCS  |  |
| 3             | JCBB BOLT M8 x 45mm       | <b>~~~~~~</b> | 10 PCS |  |
| 4             | M6 SPRING WASHER          | 0             | 16 PCS |  |
| 5             | M8 FLAT WASHER            | 0             | 10 PCS |  |
| 6             | M8 SPRING WASHER          | 0             | 10 PCS |  |
| 7             | BED SLAT SIDE FITTER      |               | 26 PCS |  |
| 8             | BED SLAT CENTER FITTER    | $\Diamond$    | 26 PCS |  |
| 9             | WOOD SCREW M3.5 x 16mm    | <b>~mm</b> _€ | 12 PCS |  |
| 10            | WOOD SCREW M4 x 20mm      | <b>4000</b>   | 4 PCS  |  |
| 11            | M4 ALLEN KEY (BALL SHAPE) |               | 1 PC   |  |
| 12            | M5 ALLEN KEY (BALL SHAPE) |               | 1 PC   |  |
| 13            | M6 FLAT WASHER            | 0             | 16 PCS |  |