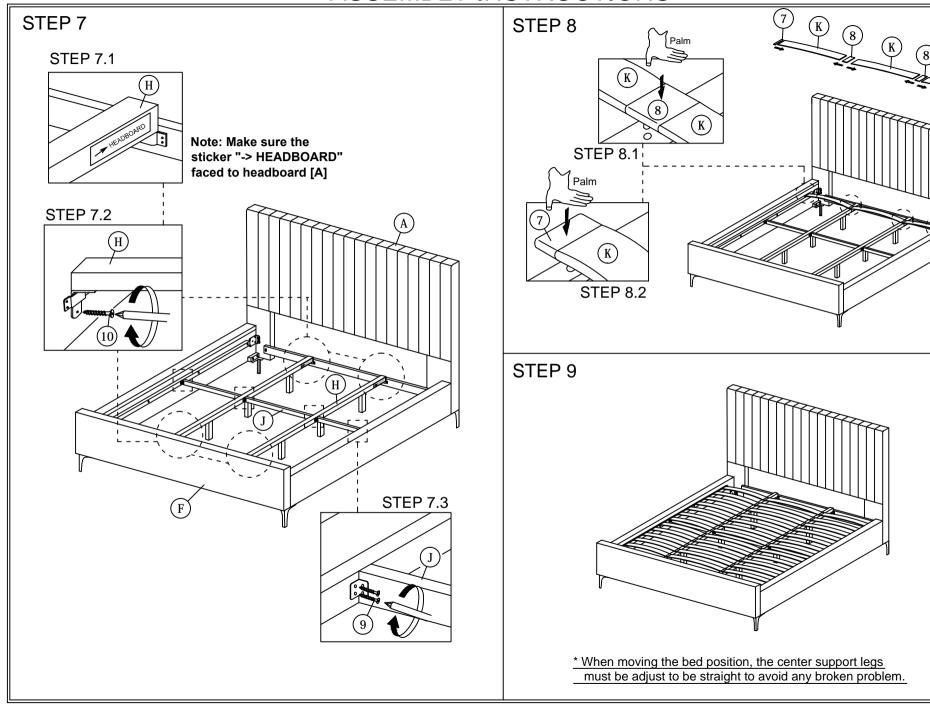

## **ASSEMBLY INSTRUCTIONS**

Read this instruction carefully. See hardware and furniture part list for guidance. Be sure all parts are complete, before you assemble. Place all wooden furniture parts on a clean and flat soft surface to prevent from being scratched. Follow the figure to start assembling.

CAUTIONS: 1. Do not FULLY - TIGHTEN the nut or nut bolt until all nut or bolt is ready assembed.

2. Do not OVER - TIGHTEN the nut or bolt to avoid causing damages to the thread.

3. Keep all hardware parts out of reach of children.

NOTE: THE LIST AND QUANTITY SHOWN ARE FOR 1 UNIT ASSEMBLY.

Tool needed: Screwdriver (not provider).

| PART LIST |                        |        |  |
|-----------|------------------------|--------|--|
| ITEM      | DESCRIPTION            | QTY    |  |
| A         | HEADBOARD              | 1 PC   |  |
| В         | HEADBOARD LEG (L/R)    | 2 PCS  |  |
| C         | HEADBOARD SUPPORT WOOD | 2 PCS  |  |
| D         | HEADBOARD SUPPORT RAIL | 1 PC   |  |
| E         | BED LEG                | 4 PCS  |  |
| F         | FOOTBOARD              | 1 PC   |  |
| G         | SIDE RAIL              | 2 PCS  |  |
| Н         | CENTER RAIL            | 2 PCS  |  |
| I         | CENTER SUPPORT LEG     | 6 PCS  |  |
| J         | CENTER SUPPORT         | 3 PCS  |  |
| K         | BED SLAT               | 39 PCS |  |
| L         | LEG SUPPORT WOOD       | 4 PCS  |  |

| HARDWARE LIST |                           |               |        |  |
|---------------|---------------------------|---------------|--------|--|
| ITEM          | DESCRIPTION               |               | QTY    |  |
| 1             | JCBC BOLT M6 x 20mm       | aaaa⊏()       | 8 PCS  |  |
| 2             | JCBC BOLT M6 x 35mm       | aaaaa=(0      | 8 PCS  |  |
| 3             | JCBB BOLT M8 x 45mm       | <b>~~~~~~</b> | 10 PCS |  |
| 4             | M6 SPRING WASHER          | 0             | 16 PCS |  |
| 5             | M8 FLAT WASHER            | 0             | 10 PCS |  |
| 6             | M8 SPRING WASHER          | 0             | 10 PCS |  |
| 7             | BED SLAT SIDE FITTER      |               | 26 PCS |  |
| 8             | BED SLAT CENTER FITTER    | $\Diamond$    | 26 PCS |  |
| 9             | WOOD SCREW M3.5 x 16mm    | <b>~mm</b> _€ | 12 PCS |  |
| 10            | WOOD SCREW M4 x 20mm      | <b>4000</b>   | 4 PCS  |  |
| 11            | M4 ALLEN KEY (BALL SHAPE) |               | 1 PC   |  |
| 12            | M5 ALLEN KEY (BALL SHAPE) |               | 1 PC   |  |
| 13            | M6 FLAT WASHER            | 0             | 16 PCS |  |