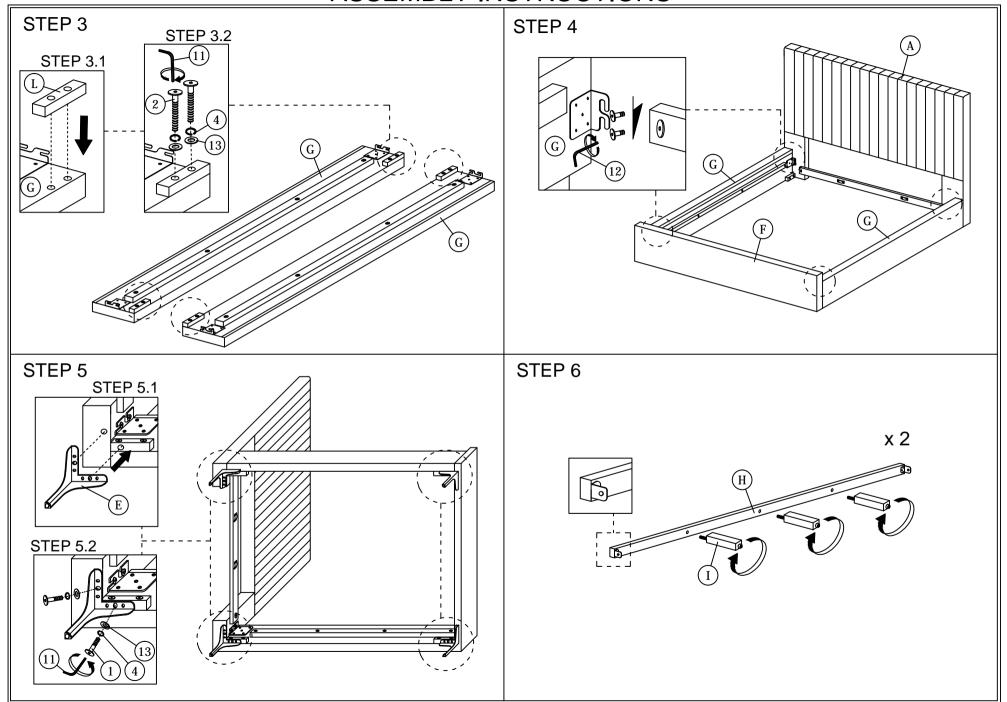

## **ASSEMBLY INSTRUCTIONS**

Read this instruction carefully. See hardware and furniture part list for guidance. Be sure all parts are complete, before you assemble. Place all wooden furniture parts on a clean and flat soft surface to prevent from being scratched. Follow the figure to start assembling.

CAUTIONS: 1. Do not FULLY - TIGHTEN the nut or nut bolt until all nut or bolt is ready assembed.

2. Do not OVER - TIGHTEN the nut or bolt to avoid causing damages to the thread.

3. Keep all hardware parts out of reach of children.

NOTE: THE LIST AND QUANTITY SHOWN ARE FOR 1 UNIT ASSEMBLY.

Tool needed: Screwdriver (not provider).

| PART LIST |                        |        |  |
|-----------|------------------------|--------|--|
| ITEM      | DESCRIPTION            | QTY    |  |
| A         | HEADBOARD              | 1 PC   |  |
| В         | HEADBOARD LEG (L/R)    | 2 PCS  |  |
| C         | HEADBOARD SUPPORT WOOD | 2 PCS  |  |
| D         | HEADBOARD SUPPORT RAIL | 1 PC   |  |
| E         | BED LEG                | 4 PCS  |  |
| F         | FOOTBOARD              | 1 PC   |  |
| G         | SIDE RAIL              | 2 PCS  |  |
| Н         | CENTER RAIL            | 2 PCS  |  |
| I         | CENTER SUPPORT LEG     | 6 PCS  |  |
| J         | CENTER SUPPORT         | 3 PCS  |  |
| K         | BED SLAT               | 39 PCS |  |
| L         | LEG SUPPORT WOOD       | 4 PCS  |  |

| HARDWARE LIST |                           |               |        |  |
|---------------|---------------------------|---------------|--------|--|
| ITEM          | DESCRIPTION               |               | QTY    |  |
| 1             | JCBC BOLT M6 x 20mm       | aaaa⊏()       | 8 PCS  |  |
| 2             | JCBC BOLT M6 x 35mm       | aaaaa=(0      | 8 PCS  |  |
| 3             | JCBB BOLT M8 x 45mm       | <b>~~~~~~</b> | 10 PCS |  |
| 4             | M6 SPRING WASHER          | 0             | 16 PCS |  |
| 5             | M8 FLAT WASHER            | 0             | 10 PCS |  |
| 6             | M8 SPRING WASHER          | 0             | 10 PCS |  |
| 7             | BED SLAT SIDE FITTER      |               | 26 PCS |  |
| 8             | BED SLAT CENTER FITTER    | $\Diamond$    | 26 PCS |  |
| 9             | WOOD SCREW M3.5 x 16mm    | <b>~mm</b> _€ | 12 PCS |  |
| 10            | WOOD SCREW M4 x 20mm      | <b>4000</b>   | 4 PCS  |  |
| 11            | M4 ALLEN KEY (BALL SHAPE) |               | 1 PC   |  |
| 12            | M5 ALLEN KEY (BALL SHAPE) |               | 1 PC   |  |
| 13            | M6 FLAT WASHER            | 0             | 16 PCS |  |