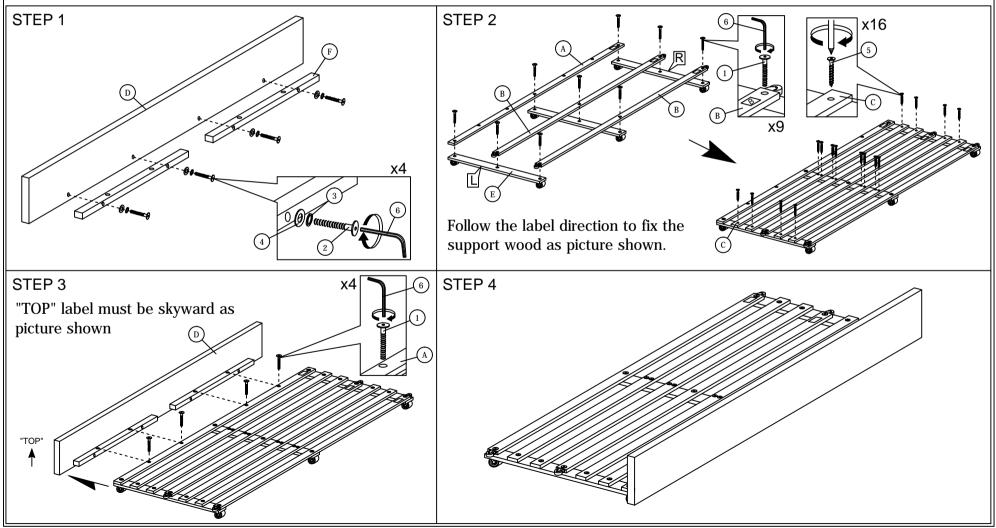

NOTE : THE LIST AND QUANTITY SHOWN ARE FOR 1 UNIT ASSEMBLY. Tool needed : Screwdriver (not provider).

| PART LIST |                                      |       |   | HARDWARE LIST |                           |        |  |
|-----------|--------------------------------------|-------|---|---------------|---------------------------|--------|--|
| ITEM      | DESCRIPTION                          | QTY   |   | ITEM          | DESCRIPTION               | QTY    |  |
| A         | SLAT                                 | 1 PC  | 1 | 1             | JCBC BOLT M6 x 35mm       | 13 PCS |  |
| В         | SLAT WITH TRUNDLE                    | 2 PCS |   | 2             | JCBC BOLT M6 x 60mm       | 4 PCS  |  |
| С         | SLAT                                 | 4 PCS |   | 3             | M6 SPRING WASHER          | 4 PCS  |  |
| D         | TRUNDLE (FRONT RAIL)                 | 1 PC  |   | 4             | M6 FLAT WASHER 🔘          | 4 PCS  |  |
| Е         | TRUNDLE SUPPORT WOOD<br>(FRONT RAIL) | 3 PCS |   | 5             | WOOD SCREW M4 x 38mm      | 16 PCS |  |
| F         | TRUNDLE SUPPORT (FRONT RAIL)         | 2 PCS |   | 6             | M4 ALLEN KEY (BALL SHAPE) | 1 PC   |  |