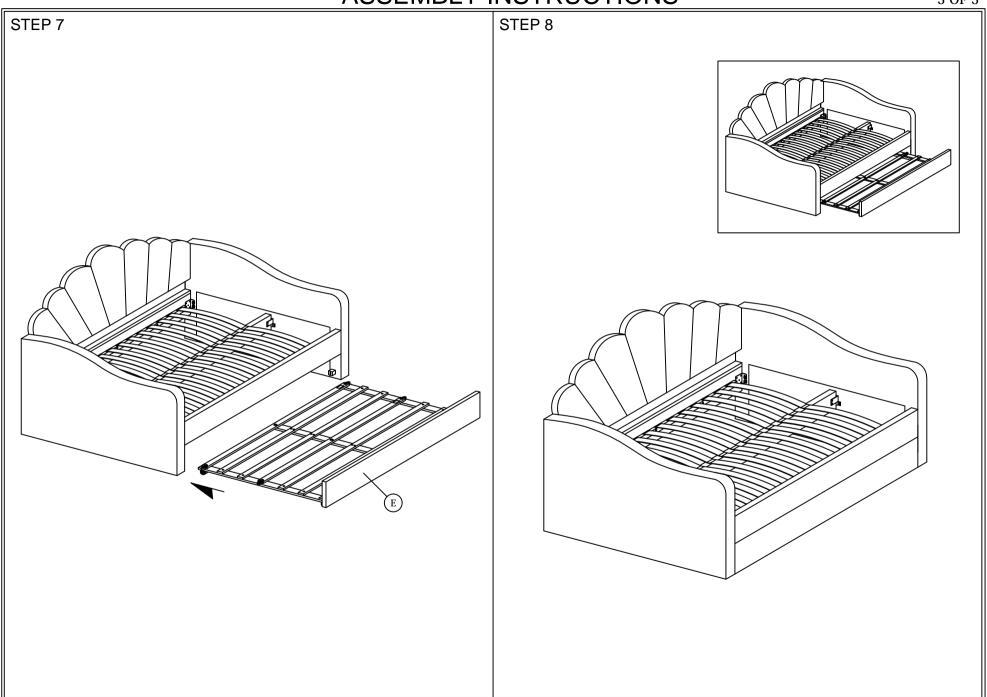

## ASSEMBLY INSTRUCTIONS

Read this instruction carefully. See hardware and furniture part list for guidance. Be sure all parts are complete, before you assemble. Place all wooden furniture parts on a clean and flat soft surface to prevent from being scratched. Follow the figure to start assembling.

CAUTIONS : 1. Do not FULLY - TIGHTEN the nut or nut bolt until all nut or bolt is ready assembed. 2. Do not OVER - TIGHTEN the nut or bolt to avoid causing damages to the thread. 3. Keep all hardware parts out of reach of children.

NOTE : THE LIST AND QUANTITY SHOWN ARE FOR 1 UNIT ASSEMBLY. Tool needed : Screwdriver (not provider).

| PART LIST |                                      |       |   | HARDWARE LIST |                           |        |  |
|-----------|--------------------------------------|-------|---|---------------|---------------------------|--------|--|
| ITEM      | DESCRIPTION                          | QTY   |   | ITEM          | DESCRIPTION               | QTY    |  |
| A         | SLAT                                 | 1 PC  | 1 | 1             | JCBC BOLT M6 x 35mm       | 13 PCS |  |
| В         | SLAT WITH TRUNDLE                    | 2 PCS |   | 2             | JCBC BOLT M6 x 60mm       | 4 PCS  |  |
| С         | SLAT                                 | 4 PCS |   | 3             | M6 SPRING WASHER          | 4 PCS  |  |
| D         | TRUNDLE (FRONT RAIL)                 | 1 PC  |   | 4             | M6 FLAT WASHER 🔘          | 4 PCS  |  |
| Е         | TRUNDLE SUPPORT WOOD<br>(FRONT RAIL) | 3 PCS |   | 5             | WOOD SCREW M4 x 38mm      | 16 PCS |  |
| F         | TRUNDLE SUPPORT (FRONT RAIL)         | 2 PCS |   | 6             | M4 ALLEN KEY (BALL SHAPE) | 1 PC   |  |