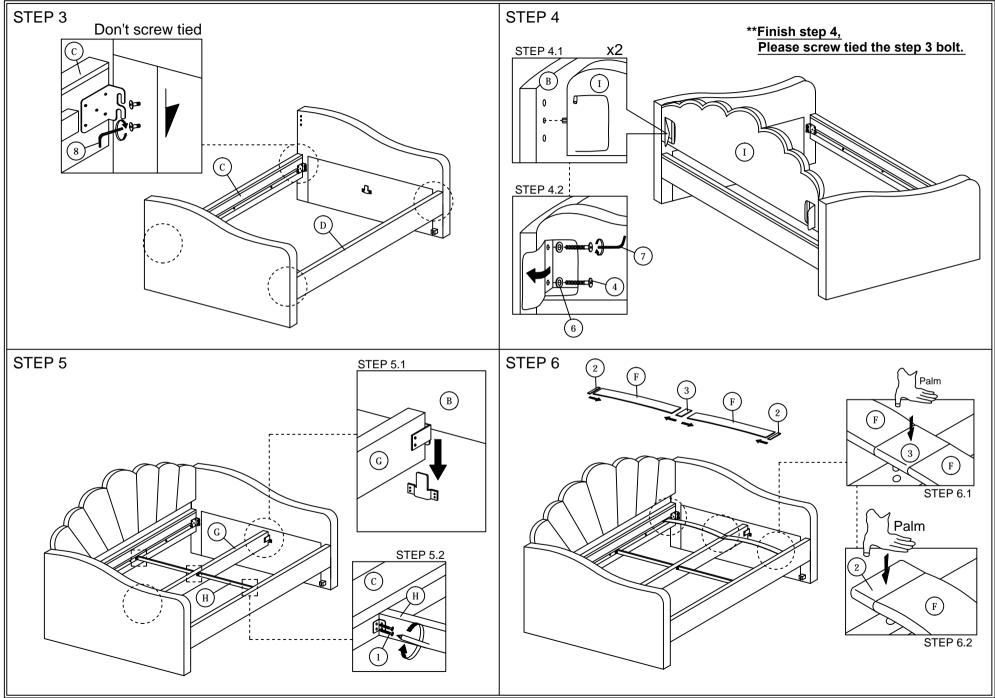

### ASSEMBLY INSTRUCTIONS

x4

(8)

Ð

Ŷ

\$>

Read this instruction carefully. See hardware and furniture part list for guidance. Be sure all parts are complete, before you assemble. Place all wooden furniture parts on a clean and flat soft surface to prevent from being scratched. Follow the figure to start assembling.

CAUTIONS : 1. Do not FULLY - TIGHTEN the nut or nut bolt until all nut or bolt is ready assembed. 2. Do not OVER - TIGHTEN the nut or bolt to avoid causing damages to the thread. 3. Keep all hardware parts out of reach of children.

I

NOTE : THE LIST AND QUANTITY SHOWN ARE FOR 1 UNIT ASSEMBLY. Tool needed : Screwdriver & Rubber Mallet (not provider).

5

B

٥

\$>

|          | _         |                      |        |            |                           |        |  |  |  |  |  |  |  |  |  |  |  |  |  |  |  |  |
|----------|-----------|----------------------|--------|------------|---------------------------|--------|--|--|--|--|--|--|--|--|--|--|--|--|--|--|--|--|
| idance.  | PART LIST |                      |        |            | HARDWARE LIST             |        |  |  |  |  |  |  |  |  |  |  |  |  |  |  |  |  |
| urniture | ITEM      | DESCRIPTION          | QTY    | ITEM       | DESCRIPTION               | QTY    |  |  |  |  |  |  |  |  |  |  |  |  |  |  |  |  |
|          | Α         | ARM (LEFT)           | 1 PC   | 1          | WOOD SCREW M3.5 x 16mm    | 8 PCS  |  |  |  |  |  |  |  |  |  |  |  |  |  |  |  |  |
|          | В         | ARM (RIGHT)          | 1 PC   | 2          | BED SLAT SIDE FITTER      | 26 PCS |  |  |  |  |  |  |  |  |  |  |  |  |  |  |  |  |
|          | С         | SIDE RAIL (BACK)     | 1 PC   | 3          | BED SLAT CENTER FITTER    | 13 PCS |  |  |  |  |  |  |  |  |  |  |  |  |  |  |  |  |
|          | D         | SIDE RAIL (FRONT)    | 1 PC   | 4          | JCBC BOLT M6 x 50mm       | 6 PCS  |  |  |  |  |  |  |  |  |  |  |  |  |  |  |  |  |
| embed.   | E         | TRUNDLE (FRONT RAIL) | 1 PC   | 5          | WOOD DOWEL M8 x 30mm      | 2 PCS  |  |  |  |  |  |  |  |  |  |  |  |  |  |  |  |  |
| nread.   | F         | BED SLAT             | 26 PCS | 6          | M6 FLAT WASHER 💿          | 4 PCS  |  |  |  |  |  |  |  |  |  |  |  |  |  |  |  |  |
|          | G         | CENTER RAIL          | 1 PC   | 7          | M4 ALLEN KEY (BALL SHAPE) | 1 PC   |  |  |  |  |  |  |  |  |  |  |  |  |  |  |  |  |
|          | Н         | CENTER SUPPORT       | 2 PCS  | 8          | M5 ALLEN KEY (BALL SHAPE) | 1 PC   |  |  |  |  |  |  |  |  |  |  |  |  |  |  |  |  |
|          | Ι         | BACK REST            | 1 PC   | 0          | MJ ALLEN KET (DALL SHAFE) | IFC    |  |  |  |  |  |  |  |  |  |  |  |  |  |  |  |  |
|          | J         | ARM SUPPORT WOOD     | 2 PCS  |            |                           |        |  |  |  |  |  |  |  |  |  |  |  |  |  |  |  |  |
|          |           |                      |        |            |                           |        |  |  |  |  |  |  |  |  |  |  |  |  |  |  |  |  |
|          |           |                      |        |            |                           |        |  |  |  |  |  |  |  |  |  |  |  |  |  |  |  |  |
| STEP 2   |           |                      |        |            |                           |        |  |  |  |  |  |  |  |  |  |  |  |  |  |  |  |  |
| STEP 2.2 |           |                      |        |            |                           |        |  |  |  |  |  |  |  |  |  |  |  |  |  |  |  |  |
|          |           |                      |        |            |                           |        |  |  |  |  |  |  |  |  |  |  |  |  |  |  |  |  |
| STEP 2.1 |           |                      |        |            |                           |        |  |  |  |  |  |  |  |  |  |  |  |  |  |  |  |  |
|          |           |                      |        | $\bigcirc$ |                           |        |  |  |  |  |  |  |  |  |  |  |  |  |  |  |  |  |
|          |           |                      |        | Ý          |                           |        |  |  |  |  |  |  |  |  |  |  |  |  |  |  |  |  |
|          |           |                      |        |            |                           |        |  |  |  |  |  |  |  |  |  |  |  |  |  |  |  |  |
|          |           |                      |        |            |                           |        |  |  |  |  |  |  |  |  |  |  |  |  |  |  |  |  |
|          |           |                      |        |            |                           |        |  |  |  |  |  |  |  |  |  |  |  |  |  |  |  |  |
|          |           |                      |        |            |                           |        |  |  |  |  |  |  |  |  |  |  |  |  |  |  |  |  |
|          |           |                      |        |            |                           |        |  |  |  |  |  |  |  |  |  |  |  |  |  |  |  |  |
|          | $\frown$  | •••                  | _      |            |                           |        |  |  |  |  |  |  |  |  |  |  |  |  |  |  |  |  |
|          | (A)       |                      |        | <u> </u>   |                           |        |  |  |  |  |  |  |  |  |  |  |  |  |  |  |  |  |
|          | $\sum$    |                      |        |            |                           |        |  |  |  |  |  |  |  |  |  |  |  |  |  |  |  |  |
|          |           |                      |        | >          | > 0                       |        |  |  |  |  |  |  |  |  |  |  |  |  |  |  |  |  |
|          | <         |                      |        |            |                           |        |  |  |  |  |  |  |  |  |  |  |  |  |  |  |  |  |
|          | 11        |                      |        |            | B                         |        |  |  |  |  |  |  |  |  |  |  |  |  |  |  |  |  |
|          | _ `       |                      |        |            |                           |        |  |  |  |  |  |  |  |  |  |  |  |  |  |  |  |  |
|          |           |                      | _      |            | TT'                       | - Ì    |  |  |  |  |  |  |  |  |  |  |  |  |  |  |  |  |
|          |           |                      |        |            |                           | Ĵ,     |  |  |  |  |  |  |  |  |  |  |  |  |  |  |  |  |
|          |           | $\overline{\langle}$ |        |            |                           |        |  |  |  |  |  |  |  |  |  |  |  |  |  |  |  |  |
|          |           |                      | < 5    | $\leq$     |                           |        |  |  |  |  |  |  |  |  |  |  |  |  |  |  |  |  |
|          |           |                      |        |            |                           |        |  |  |  |  |  |  |  |  |  |  |  |  |  |  |  |  |
|          |           |                      |        |            | 0                         |        |  |  |  |  |  |  |  |  |  |  |  |  |  |  |  |  |
|          |           |                      |        |            |                           |        |  |  |  |  |  |  |  |  |  |  |  |  |  |  |  |  |
|          |           |                      |        |            |                           |        |  |  |  |  |  |  |  |  |  |  |  |  |  |  |  |  |
|          |           |                      |        |            |                           |        |  |  |  |  |  |  |  |  |  |  |  |  |  |  |  |  |