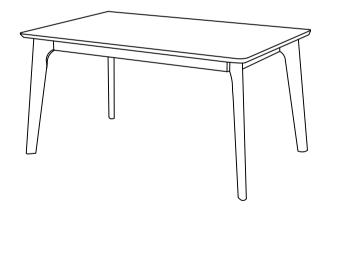

## Model no : BW19-02T

 $\widehat{\mathbf{1}}$ 

| No | Part List | Qty | No | Description          |   | Qty |
|----|-----------|-----|----|----------------------|---|-----|
| 1  | Table Top | 1   | A  | M5 ALLEN KEY         |   | 1   |
| 2  | Table Leg | 4   | B  | JCBC Screw M8 x 60mm |   | 8   |
|    |           |     | С  | Spring Washer        | Q | 8   |

D Flat Washer

8

 $\odot$ 

COMPLETE **ASSEMBLE** 