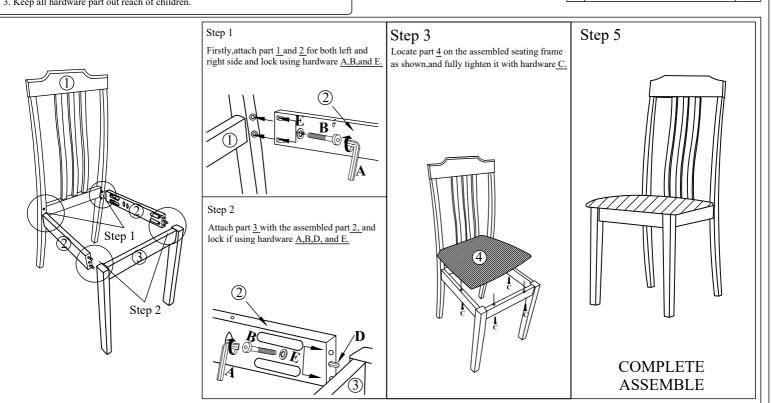

## Model no : BW20-11C No

А

В

D

Е

F

Description

 $\bigcirc$ 

(<del>)</del>)11

0

M4 ALLEN KEY

C CSK Screw M4 x 32mm

Spring Washer

Wood Dowel 8 x 30mm

JCBC Screw M6 x 50mm

Qty

1

8

4

2

8

Qty

1

2

1

1

No

3

5

Part List

1 Back Frame

Front Frame

4 Cushion Seat

2 Side Rail