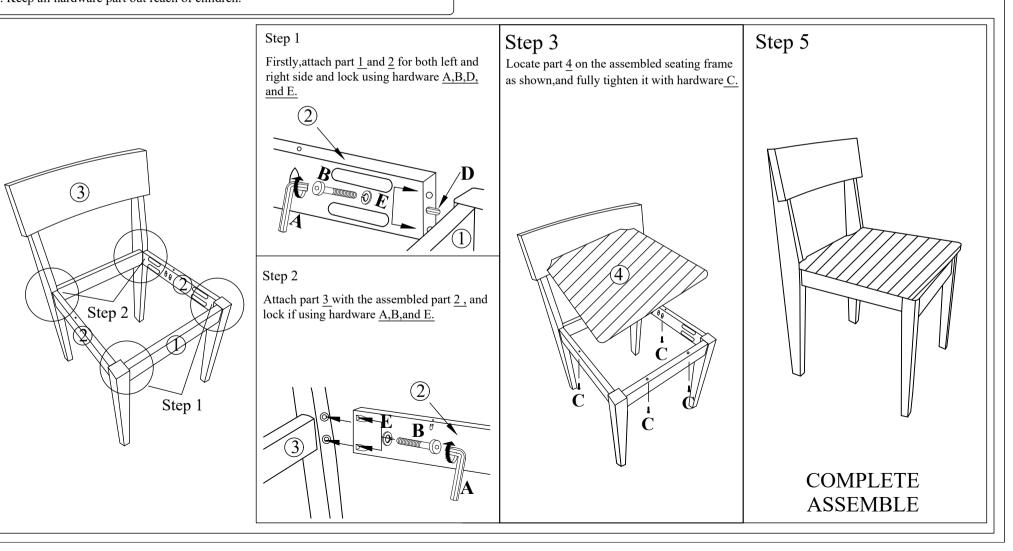

### Model no : BW20-02C

| No | Part List    | Qty |
|----|--------------|-----|
| 1  | Front Frame  | 1   |
| 2  | Side Rail    | 2   |
| 3  | Back Frame   | 1   |
| 4  | Cushion Seat | 1   |
| 5  |              |     |

| No | Descriptio           | Qty                                    |   |
|----|----------------------|----------------------------------------|---|
| A  | M4 ALLEN KEY         | Į                                      | 1 |
| В  | JCBC Screw M6 x 50mm |                                        | 8 |
| С  | CSK Screw M4 x 32mm  | ~~~~~~~~~~~~~~~~~~~~~~~~~~~~~~~~~~~~~~ | 4 |
| D  | Wood Dowel 8 x 30mm  |                                        | 2 |
| E  | Spring Washer        | Q                                      | 8 |
| F  |                      |                                        |   |