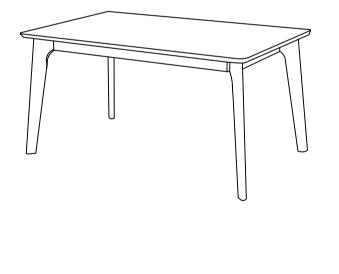

#### Step 1

Attach part 1 and 2 for all four sides and lock it using hardware A, B, C, and D.

 $(\mathbf{2})$ 

2

### Model no : BW19-02T

 $\widehat{\mathbf{1}}$ 

| No | Part List | Qty | No | Description          |   | Qty |
|----|-----------|-----|----|----------------------|---|-----|
| 1  | Table Top | 1   | A  | M5 ALLEN KEY         |   | 1   |
| 2  | Table Leg | 4   | B  | JCBC Screw M8 x 60mm |   | 8   |
|    |           |     | С  | Spring Washer        | Q | 8   |

D Flat Washer

8

 $\odot$ 

COMPLETE **ASSEMBLE** 