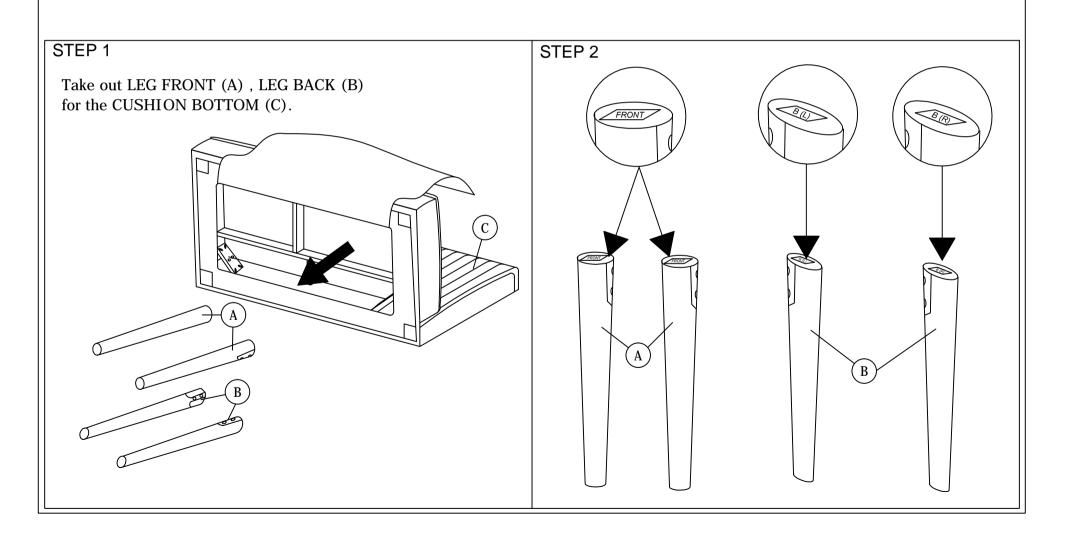

## ASSEMBLY INSTRUCTIONS

Read this instruction carefully. See hardware and furniture part list for guidance. Be sure all parts are complete, before you assemble. Place all wooden furniture parts on a clean and flat soft surface to prevent from being scratched. Follow the figure to start assembling.

NOTE: THE LIST AND QUANTITY SHOWN ARE FOR 1 UNIT ASSEMBLY.

Tool needed: Screwdriver (not provider).

|      | PART LIST      |       |  |
|------|----------------|-------|--|
| ITEM | DESCRIPTION    | QTY   |  |
| A    | LEG FRONT      | 2 PCS |  |
| В    | LEG BACK (L/R) | 2 PCS |  |
| С    | CUSHION        | 1 PC  |  |