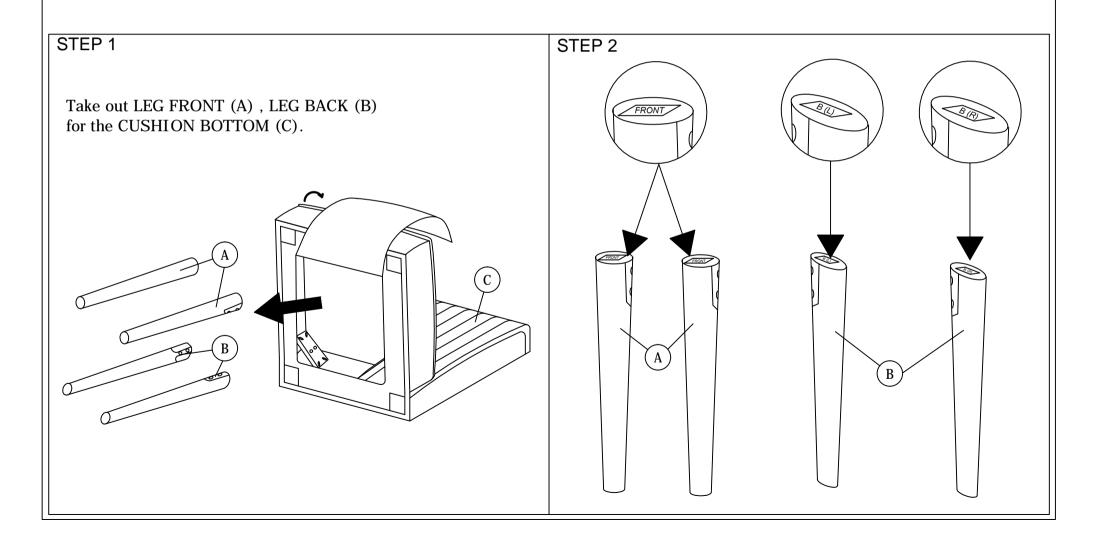

NOTE: THE LIST AND QUANTITY SHOWN ARE FOR 1 UNIT ASSEMBLY.

Tool needed: Screwdriver (not provider).

|      | PART LIST      |       |  |
|------|----------------|-------|--|
| ITEM | DESCRIPTION    | QTY   |  |
| A    | LEG FRONT      | 2 PCS |  |
| В    | LEG BACK (L/R) | 2 PCS |  |
| С    | CUSHION        | 1 PC  |  |

NOTE: THE LIST AND QUANTITY SHOWN ARE FOR 1 UNIT ASSEMBLY.

Tool needed: Screwdriver (not provider).

| PART LIST |                |       |
|-----------|----------------|-------|
| ITEM      | DESCRIPTION    | QTY   |
| Α         | LEG FRONT      | 2 PCS |
| В         | LEG BACK (L/R) | 2 PCS |
| С         | CUSHION        | 1 PC  |