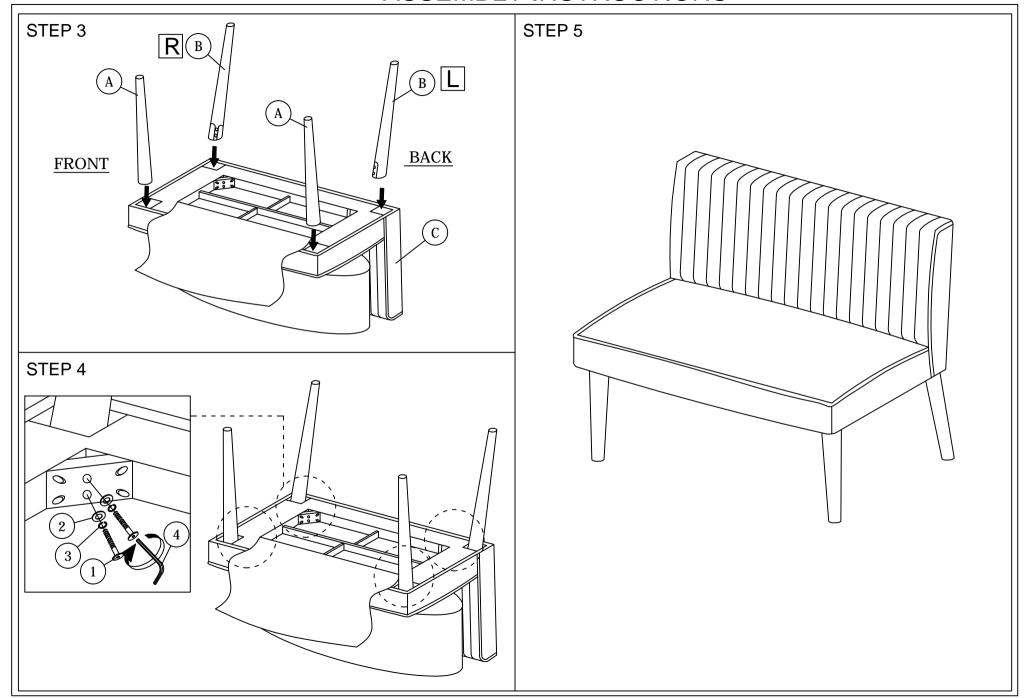

## **ASSEMBLY INSTRUCTIONS**

Read this instruction carefully. See hardware and furniture part list for guidance. Be sure all parts are complete, before you assemble. Place all wooden furniture parts on a clean and flat soft surface to prevent from being scratched. Follow the figure to start assembling.

- CAUTIONS: 1. Do not FULLY TIGHTEN the nut or nut bolt until all nut or bolt is ready assembed.
  - 2. Do not OVER TIGHTEN the nut or bolt to avoid causing damages to the thread. 3. Keep all hardware parts out of reach of children.

NOTE: THE LIST AND QUANTITY SHOWN ARE FOR 1 UNIT ASSEMBLY.

Tool needed: Screwdriver (not provider).

| PART LIST |                |       |
|-----------|----------------|-------|
| ITEM      | DESCRIPTION    | QTY   |
| Α         | LEG FRONT      | 2 PCS |
| В         | LEG BACK (L/R) | 2 PCS |
| С         | CUSHION        | 1 PC  |

| HARDWARE LIST |                           |                                              |      |
|---------------|---------------------------|----------------------------------------------|------|
| ITEM          | DESCRIPTION               |                                              | QTY  |
| 1             | JCBB BOLT M8 x 50mm       | <b>(((((((((((((((((((((((((((((((((((((</b> | 8pcs |
| 2             | M8 FLAT WASHER            | 0                                            | 8pcs |
| 3             | M8 SPRING WASHER          |                                              | 8pcs |
| 4             | M5 ALLEN KEY (BALL SHAPE) | $\overline{)}$                               | 1PC  |