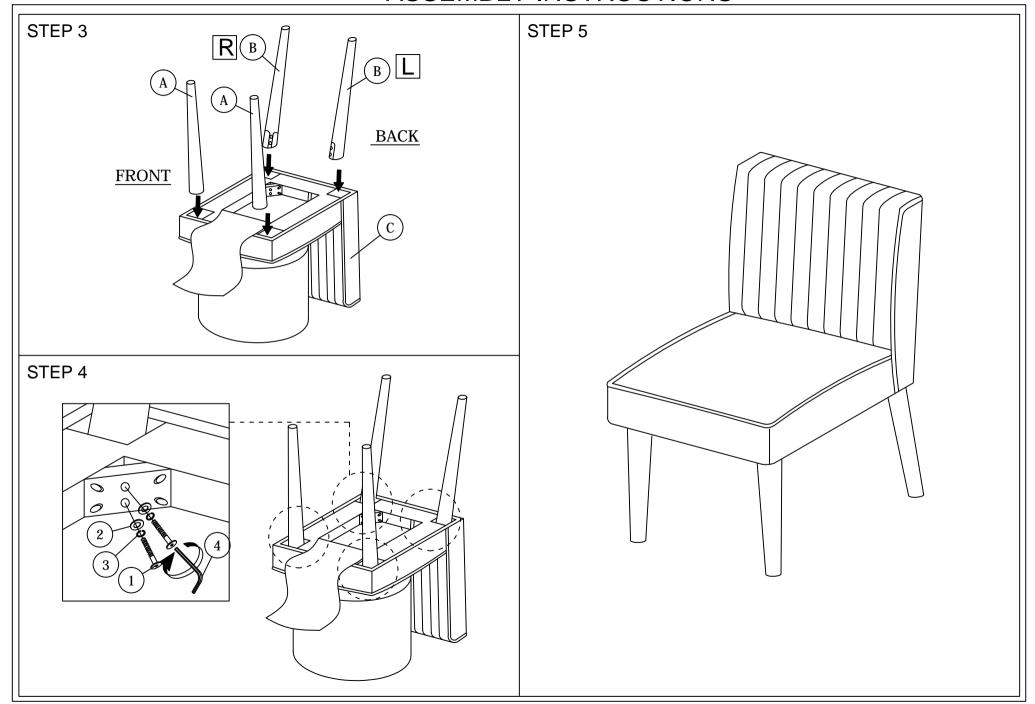

NOTE: THE LIST AND QUANTITY SHOWN ARE FOR 1 UNIT ASSEMBLY.

Tool needed: Screwdriver (not provider).

|      | PART LIST      |       |  |
|------|----------------|-------|--|
| ITEM | DESCRIPTION    | QTY   |  |
| A    | LEG FRONT      | 2 PCS |  |
| В    | LEG BACK (L/R) | 2 PCS |  |
| С    | CUSHION        | 1 PC  |  |

| HARDWARE LIST |                           |      |
|---------------|---------------------------|------|
| ITEM          | ITEM DESCRIPTION          |      |
| 1             | JCBB BOLT M8 x 50mm       | 8pcs |
| 2             | M8 FLAT WASHER            | 8pcs |
| 3             | M8 SPRING WASHER          | 8pcs |
| 4             | M5 ALLEN KEY (BALL SHAPE) | 1PC  |

NOTE: THE LIST AND QUANTITY SHOWN ARE FOR 1 UNIT ASSEMBLY.

Tool needed: Screwdriver (not provider).

| PART LIST |                |       |
|-----------|----------------|-------|
| ITEM      | DESCRIPTION    | QTY   |
| Α         | LEG FRONT      | 2 PCS |
| В         | LEG BACK (L/R) | 2 PCS |
| С         | CUSHION        | 1 PC  |

| HARDWARE LIST |                           |                                              |      |
|---------------|---------------------------|----------------------------------------------|------|
| ITEM          | DESCRIPTION               |                                              | QTY  |
| 1             | JCBB BOLT M8 x 50mm       | <b>(((((((((((((((((((((((((((((((((((((</b> | 8pcs |
| 2             | M8 FLAT WASHER            | 0                                            | 8pcs |
| 3             | M8 SPRING WASHER          |                                              | 8pcs |
| 4             | M5 ALLEN KEY (BALL SHAPE) | $\overline{)}$                               | 1PC  |