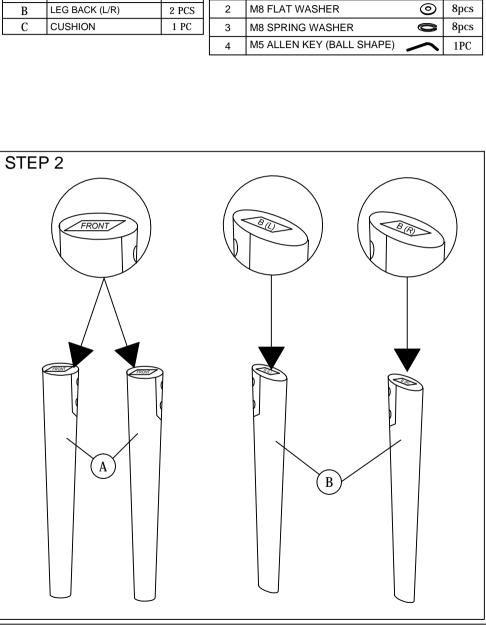

Read this instruction carefully. See hardware and furniture part list for guidance. PART LIST Be sure all parts are complete, before you assemble. Place all wooden furniture DESCRIPTION ITEM parts on a clean and flat soft surface to prevent from being scratched. LEG FRONT А Follow the figure to start assembling. В LEG BACK (L/R) CAUTIONS : 1. Do not FULLY - TIGHTEN the nut or nut bolt until all nut or bolt is ready assembed. С CUSHION 2. Do not OVER - TIGHTEN the nut or bolt to avoid causing damages to the thread. 3. Keep all hardware parts out of reach of children. NOTE : THE LIST AND QUANTITY SHOWN ARE FOR 1 UNIT ASSEMBLY. Tool needed : Screwdriver (not provider). STEP 1 STEP 2 Take out LEG FRONT (A), LEG BACK (B) for the CUSHION BOTTOM (C). FRONT А