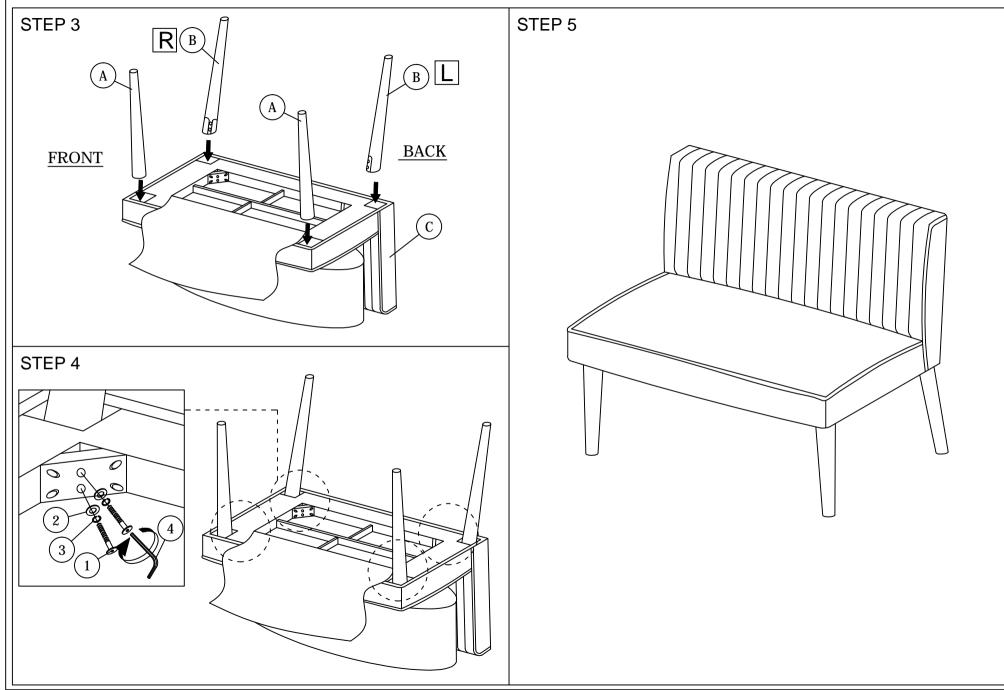

Read this instruction carefully. See hardware and furniture part list for guidance. PART LIST Be sure all parts are complete, before you assemble. Place all wooden furniture DESCRIPTION ITEM parts on a clean and flat soft surface to prevent from being scratched. LEG FRONT А Follow the figure to start assembling. В LEG BACK (L/R) CAUTIONS : 1. Do not FULLY - TIGHTEN the nut or nut bolt until all nut or bolt is ready assembed. С CUSHION 2. Do not OVER - TIGHTEN the nut or bolt to avoid causing damages to the thread. 3. Keep all hardware parts out of reach of children. NOTE : THE LIST AND QUANTITY SHOWN ARE FOR 1 UNIT ASSEMBLY. Tool needed : Screwdriver (not provider). STEP 1 STEP 2 Take out LEG FRONT (A), LEG BACK (B) for the CUSHION BOTTOM (C). FRONT А