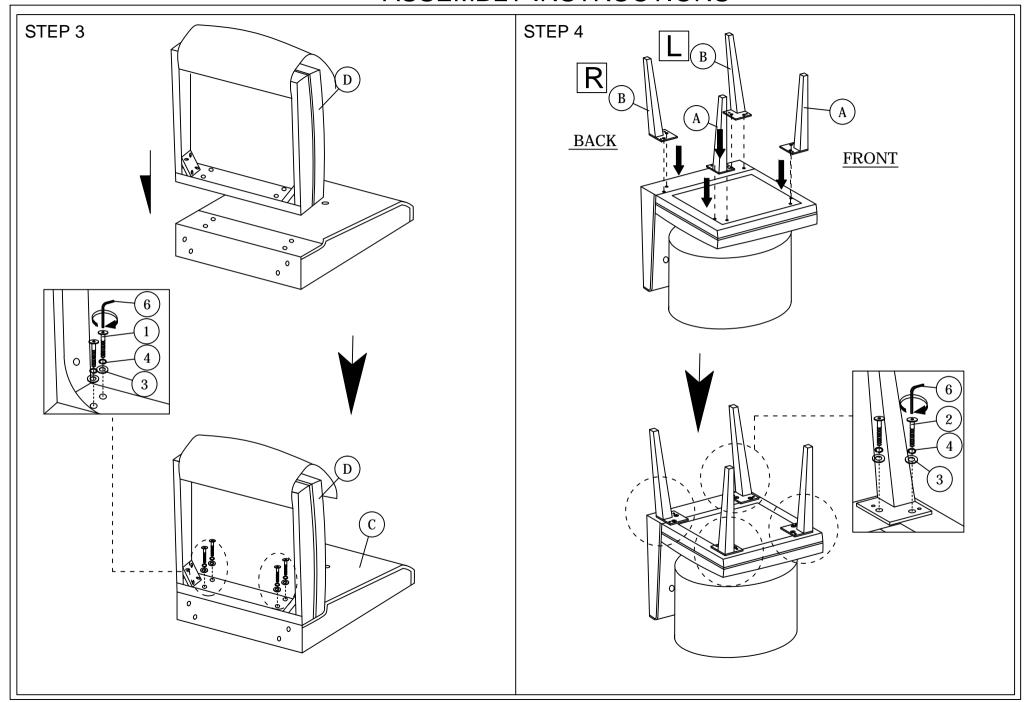

## **ASSEMBLY INSTRUCTIONS**

Read this instruction carefully. See hardware and furniture part list for guidance. Be sure all parts are complete, before you assemble. Place all wooden furniture parts on a clean and flat soft surface to prevent from being scratched. Follow the figure to start assembling.