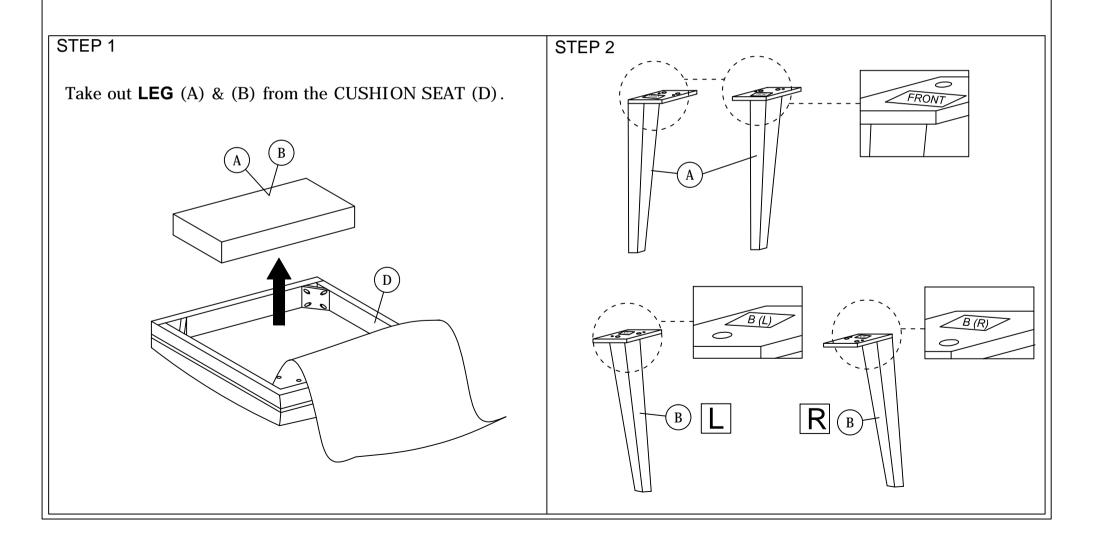

## **ASSEMBLY INSTRUCTIONS**

Read this instruction carefully. See hardware and furniture part list for guidance. Be sure all parts are complete, before you assemble. Place all wooden furniture parts on a clean and flat soft surface to prevent from being scratched. Follow the figure to start assembling.