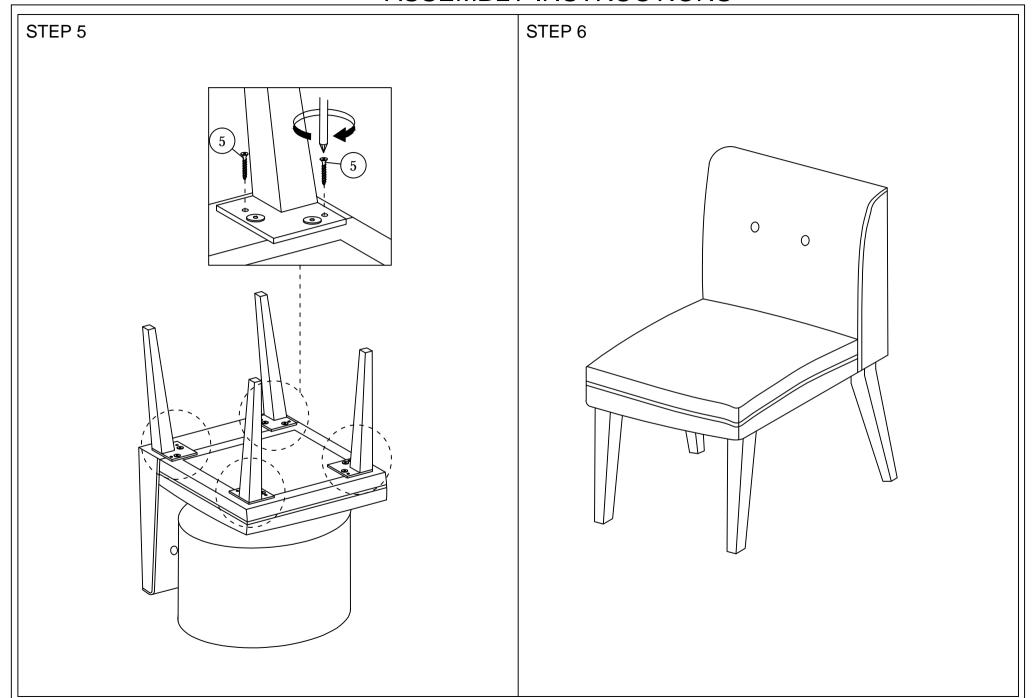

## **ASSEMBLY INSTRUCTIONS**

Read this instruction carefully. See hardware and furniture part list for guidance. Be sure all parts are complete, before you assemble. Place all wooden furniture parts on a clean and flat soft surface to prevent from being scratched. Follow the figure to start assembling.