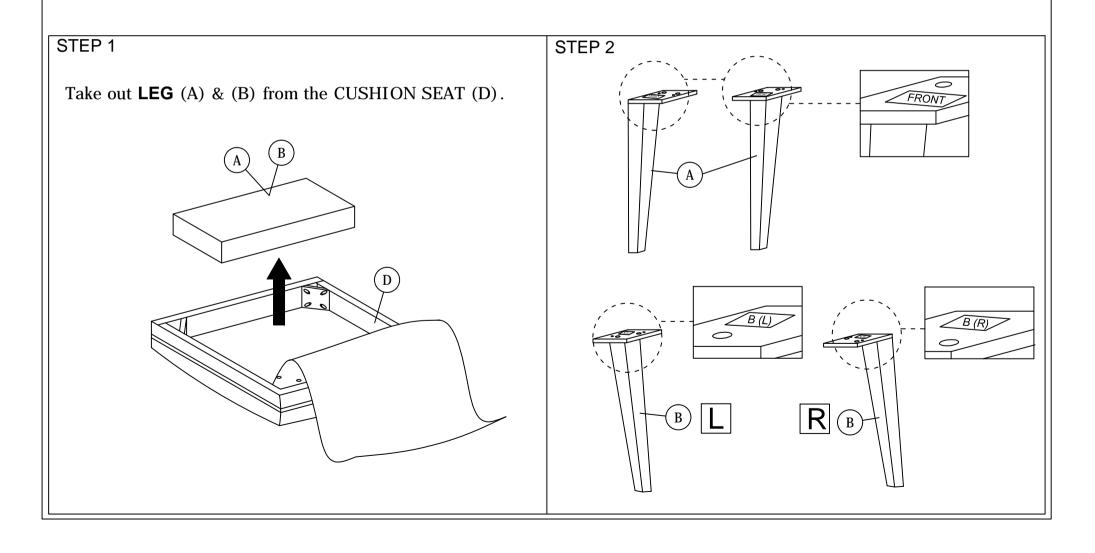

NOTE: THE LIST AND QUANTITY SHOWN ARE FOR 1 UNIT ASSEMBLY.

Tool needed: Screwdriver (not provider).

| PART LIST |                |       |
|-----------|----------------|-------|
| ITEM      | DESCRIPTION    | QTY   |
| Α         | LEG FRONT      | 2 PCS |
| В         | LEG BACK (L/R) | 2 PCS |
| C         | CUSHION BACK   | 1 PC  |
| D         | CUSHION SEAT   | 1 PC  |
| Е         | ARM            | 1 PC  |

| HARDWARE LIST |                          |                     |       |
|---------------|--------------------------|---------------------|-------|
| ITEM          | DESCRIPTION              |                     | QTY   |
| 1             | JCBB BOLT M8 x 45mm      | <b>cccccccccccc</b> | 8pcs  |
| 2             | JCBB BOLT M8 x 30mm      | @                   | 8pcs  |
| 3             | M8 FLAT WASHER           | 0                   | 16pcs |
| 4             | M8 SPRING WASHER         |                     | 16pcs |
| 5             | WOOD SCREW M4 x 25mm     | <b></b> 0           | 8 PCS |
| 6             | M5ALLEN KEY (BALL SHAPE) |                     | 1PC   |