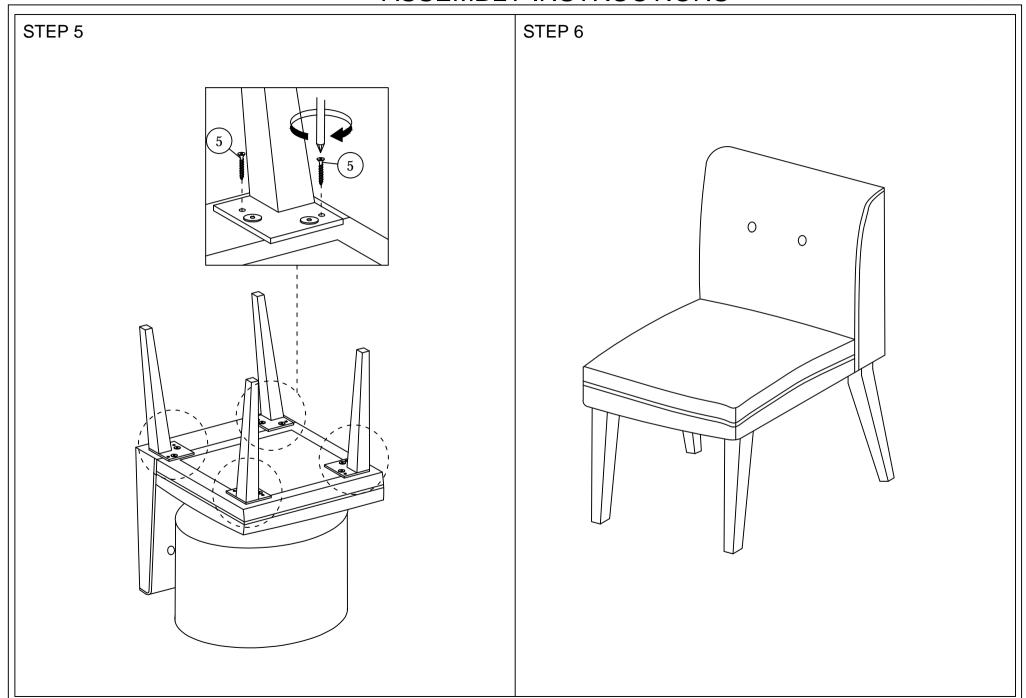

NOTE: THE LIST AND QUANTITY SHOWN ARE FOR 1 UNIT ASSEMBLY.

Tool needed: Screwdriver (not provider).

| PART LIST |                |       |
|-----------|----------------|-------|
| ITEM      | DESCRIPTION    | QTY   |
| Α         | LEG FRONT      | 2 PCS |
| В         | LEG BACK (L/R) | 2 PCS |
| C         | CUSHION BACK   | 1 PC  |
| D         | CUSHION SEAT   | 1 PC  |
| Е         | ARM            | 1 PC  |

| HARDWARE LIST |                          |                     |       |
|---------------|--------------------------|---------------------|-------|
| ITEM          | DESCRIPTION              |                     | QTY   |
| 1             | JCBB BOLT M8 x 45mm      | <b>cccccccccccc</b> | 8pcs  |
| 2             | JCBB BOLT M8 x 30mm      | @                   | 8pcs  |
| 3             | M8 FLAT WASHER           | 0                   | 16pcs |
| 4             | M8 SPRING WASHER         |                     | 16pcs |
| 5             | WOOD SCREW M4 x 25mm     | <b></b> 0           | 8 PCS |
| 6             | M5ALLEN KEY (BALL SHAPE) |                     | 1PC   |