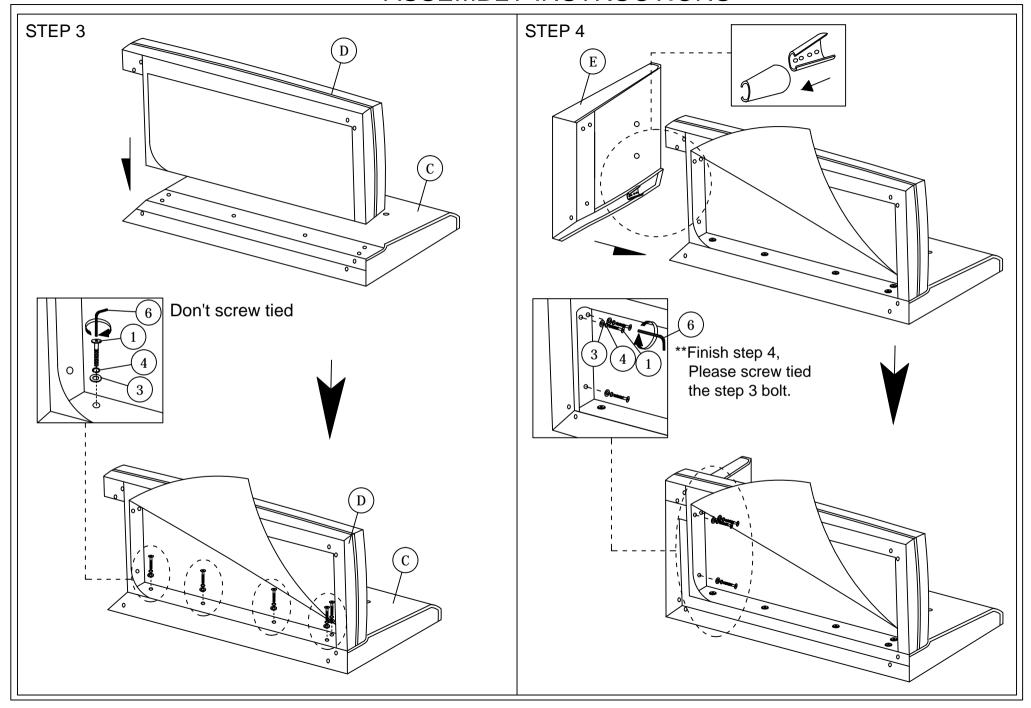

NOTE: THE LIST AND QUANTITY SHOWN ARE FOR 1 UNIT ASSEMBLY.

Tool needed: Screwdriver (not provider).

| PART LIST |                |       |
|-----------|----------------|-------|
| ITEM      | DESCRIPTION    | QTY   |
| Α         | LEG FRONT      | 2 PCS |
| В         | LEG BACK (L/R) | 2 PCS |
| C         | CUSHION BACK   | 1 PC  |
| D         | CUSHION SEAT   | 1 PC  |
| Е         | ARM            | 1 PC  |

| HARDWARE LIST |                          |                     |       |
|---------------|--------------------------|---------------------|-------|
| ITEM          | DESCRIPTION              |                     | QTY   |
| 1             | JCBB BOLT M8 x 45mm      | <b>cccccccccccc</b> | 8pcs  |
| 2             | JCBB BOLT M8 x 30mm      | @                   | 8pcs  |
| 3             | M8 FLAT WASHER           | 0                   | 16pcs |
| 4             | M8 SPRING WASHER         |                     | 16pcs |
| 5             | WOOD SCREW M4 x 25mm     | <b></b> 0           | 8 PCS |
| 6             | M5ALLEN KEY (BALL SHAPE) |                     | 1PC   |