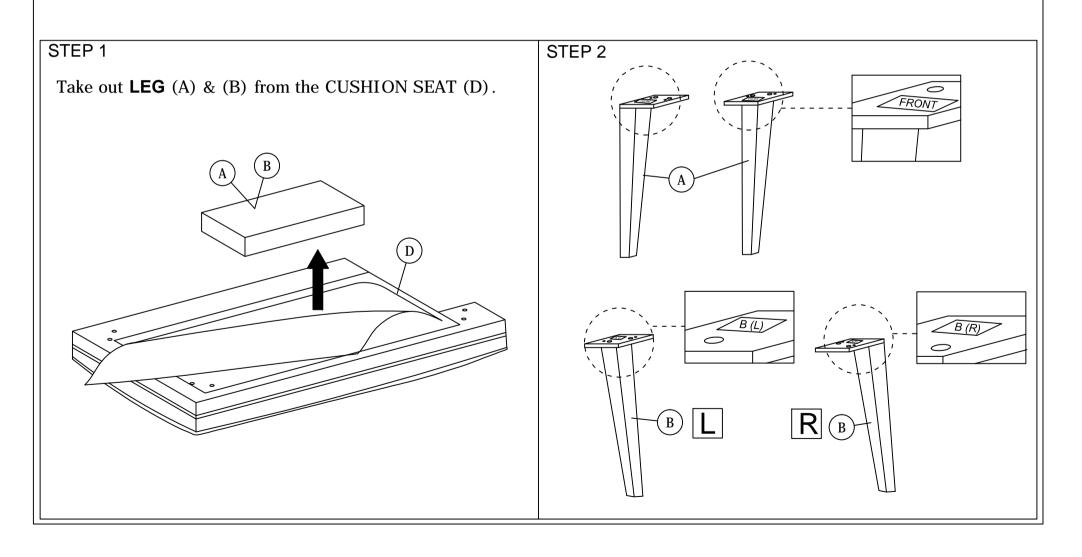

## **ASSEMBLY INSTRUCTIONS**

Read this instruction carefully. See hardware and furniture part list for guidance. Be sure all parts are complete, before you assemble. Place all wooden furniture parts on a clean and flat soft surface to prevent from being scratched. Follow the figure to start assembling.

CAUTIONS: 1. Do not FULLY - TIGHTEN the nut or nut bolt until all nut or bolt is ready assembed.

2. Do not OVER - TIGHTEN the nut or bolt to avoid causing damages to the thread.

3. Keep all hardware parts out of reach of children.

NOTE: THE LIST AND QUANTITY SHOWN ARE FOR 1 UNIT ASSEMBLY.

Tool needed: Screwdriver (not provider).

| PART LIST |                |       |
|-----------|----------------|-------|
| ITEM      | DESCRIPTION    | QTY   |
| Α         | LEG FRONT      | 2 PCS |
| В         | LEG BACK (L/R) | 2 PCS |
| C         | CUSHION BACK   | 1 PC  |
| D         | CUSHION SEAT   | 1 PC  |
| Е         | ARM            | 1 PC  |