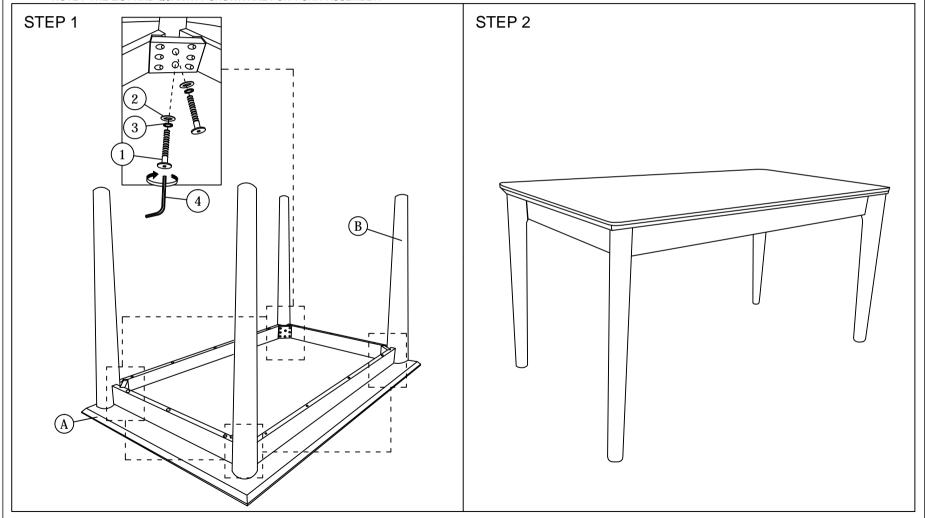

## **ASSEMBLY INSTRUCTIONS**

Read this instruction carefully. See hardware and furniture part list for guidance. Be sure all parts are complete, before you assemble. Place all wooden furniture parts on a clean and flat soft surface to prevent from being scratched. Follow the figure to start assembling.

|      | PART LIST   |       |  |
|------|-------------|-------|--|
| ITEM | DESCRIPTION | QTY   |  |
| Α    | TABLE TOP   | 1 PC  |  |
| В    | LEGS        | 4 PCS |  |

| PART LIST |                     |                   |       |
|-----------|---------------------|-------------------|-------|
| ITEM      | DESCRIPTION         |                   | QTY   |
| 1         | JCBC BOLT M6 x 60mm | <b>ammac</b> -(-) | 8 PCS |
| 2         | M6 FLAT WASHER      | 0                 | 8 PCS |
| 3         | M6 SPRING WASHER    |                   | 8 PCS |
| 4         | M4 ALLEN KEY        | <u> </u>          | 1 PC  |

CAUTIONS: 1. Do not FULLY - TIGHTEN the nut or nut bolt until all nut or bolt is ready assembed.

2. Do not OVER - TIGHTEN the nut or bolt to avoid causing damages to the thread.

3. Keep all hardware parts out of reach of children.

NOTE: THE LIST AND QUANTITY SHOWN ARE FOR 1 UNIT ASSEMBLY.