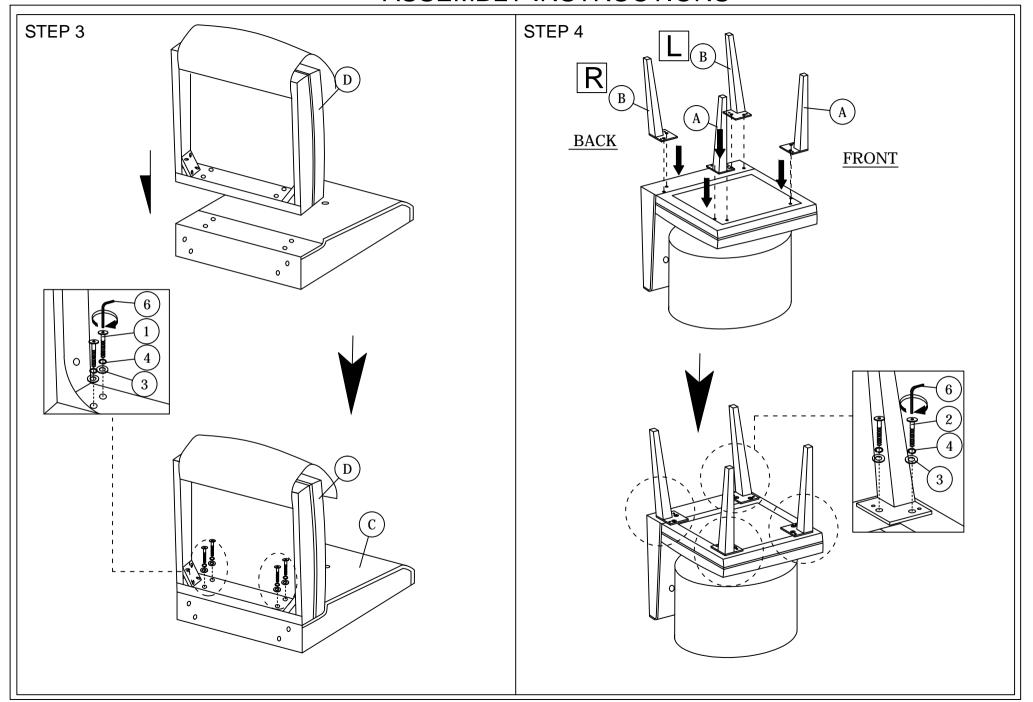

NOTE: THE LIST AND QUANTITY SHOWN ARE FOR 1 UNIT ASSEMBLY.

Tool needed: Screwdriver (not provider).

| PART LIST |                |       |
|-----------|----------------|-------|
| ITEM      | DESCRIPTION    | QTY   |
| Α         | LEG FRONT      | 2 PCS |
| В         | LEG BACK (L/R) | 2 PCS |
| C         | CUSHION BACK   | 1 PC  |
| D         | CUSHION SEAT   | 1 PC  |
| Е         | ARM            | 1 PC  |

| HARDWARE LIST |                          |                     |       |
|---------------|--------------------------|---------------------|-------|
| ITEM          | DESCRIPTION              |                     | QTY   |
| 1             | JCBB BOLT M8 x 45mm      | <b>cccccccccccc</b> | 8pcs  |
| 2             | JCBB BOLT M8 x 30mm      | @                   | 8pcs  |
| 3             | M8 FLAT WASHER           | 0                   | 16pcs |
| 4             | M8 SPRING WASHER         |                     | 16pcs |
| 5             | WOOD SCREW M4 x 25mm     | <b></b> 0           | 8 PCS |
| 6             | M5ALLEN KEY (BALL SHAPE) |                     | 1PC   |