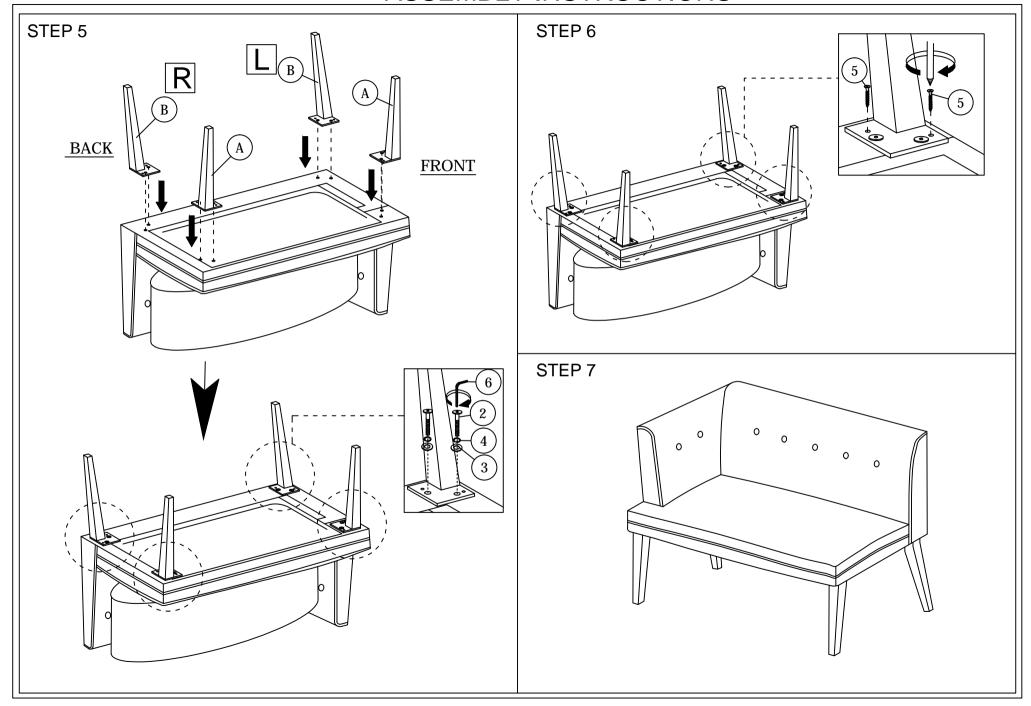

NOTE: THE LIST AND QUANTITY SHOWN ARE FOR 1 UNIT ASSEMBLY.

Tool needed: Screwdriver (not provider).

| PART LIST      |                                                   |
|----------------|---------------------------------------------------|
| DESCRIPTION    | QTY                                               |
| LEG FRONT      | 2 PCS                                             |
| LEG BACK (L/R) | 2 PCS                                             |
| CUSHION BACK   | 1 PC                                              |
| CUSHION SEAT   | 1 PC                                              |
|                | DESCRIPTION LEG FRONT LEG BACK (L/R) CUSHION BACK |

| HARDWARE LIST |                          |                                        |       |
|---------------|--------------------------|----------------------------------------|-------|
| ITEM          | DESCRIPTION              |                                        | QTY   |
| 1             | JCBB BOLT M8 x 45mm      | <b>€</b>                               | 4pcs  |
| 2             | JCBB BOLT M8 x 30mm      | <b>€</b>                               | 8pcs  |
| 3             | M8 FLAT WASHER           | 0                                      | 12pcs |
| 4             | M8 SPRING WASHER         |                                        | 12pcs |
| 5             | WOOD SCREW M4 x 25mm     | ************************************** | 8 PCS |
| 6             | M5ALLEN KEY (BALL SHAPE) | <u> </u>                               | 1PC   |