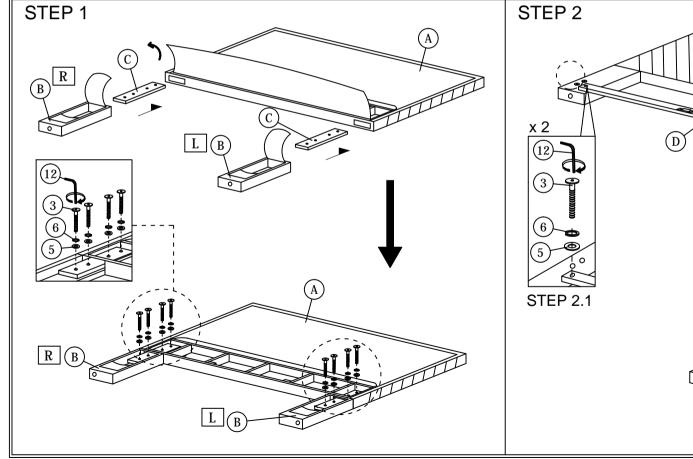

## **ASSEMBLY INSTRUCTIONS**

Read this instruction carefully. See hardware and furniture part list for guidance. Be sure all parts are complete, before you assemble. Place all wooden furniture parts on a clean and flat soft surface to prevent from being scratched. Follow the figure to start assembling.

- CAUTIONS: 1. Do not FULLY TIGHTEN the nut or nut bolt until all nut or bolt is ready assembed.
  - 2. Do not OVER TIGHTEN the nut or bolt to avoid causing damages to the thread.
  - 3. Keep all hardware parts out of reach of children.

NOTE: THE LIST AND QUANTITY SHOWN ARE FOR 1 UNIT ASSEMBLY.

Tool needed: Screwdriver (not provider).

| PART LIST |                        |        |  |
|-----------|------------------------|--------|--|
| ITEM      | DESCRIPTION            | QTY    |  |
| Α         | HEADBOARD              | 1 PC   |  |
| В         | HEADBOARD LEG (L/R)    | 2 PCS  |  |
| С         | HEADBOARD SUPPORT WOOD | 2 PCS  |  |
| D         | HEADBOARD SUPPORT RAIL | 1 PC   |  |
| E         | BED LEG                | 4 PCS  |  |
| F         | FOOTBOARD              | 1 PC   |  |
| G         | SIDE RAIL              | 2 PCS  |  |
| Н         | CENTER RAIL            | 1 PC   |  |
| I         | CENTER SUPPORT LEG     | 3 PCS  |  |
| J         | CENTER SUPPORT         | 2 PCS  |  |
| K         | BED SLAT               | 26 PCS |  |
| L         | LEG SUPPORT WOOD       | 4 PCS  |  |

| HARDWARE LIST |                           |                |        |
|---------------|---------------------------|----------------|--------|
| ITEM          | DESCRIPTION               |                | QTY    |
| 1             | JCBC BOLT M6 x 20mm       | <b>00000</b>   | 8 PCS  |
| 2             | JCBC BOLT M6 x 35mm       | <b>∞∞∞</b>     | 8 PCS  |
| 3             | JCBB BOLT M8 x 45mm       | aaaaaaa=0      | 10 PCS |
| 4             | M6 SPRING WASHER          | 0              | 16 PCS |
| 5             | M8 FLAT WASHER            | 0              | 10 PCS |
| 6             | M8 SPRING WASHER          | 0              | 10 PCS |
| 7             | BED SLAT SIDE FITTER      |                | 26 PCS |
| 8             | BED SLAT CENTER FITTER    | $\Diamond$     | 13 PCS |
| 9             | WOOD SCREW M3.5 x 16mm    | <b>4000-</b> ( | 8 PCS  |
| 10            | WOOD SCREW M4 x 20mm      | <b></b> €      | 2 PCS  |
| 11            | M4 ALLEN KEY (BALL SHAPE) |                | 1 PC   |
| 12            | M5 ALLEN KEY (BALL SHAPE) |                | 1 PC   |
| 13            | M6 FLAT WASHER            | 0              | 16 PCS |