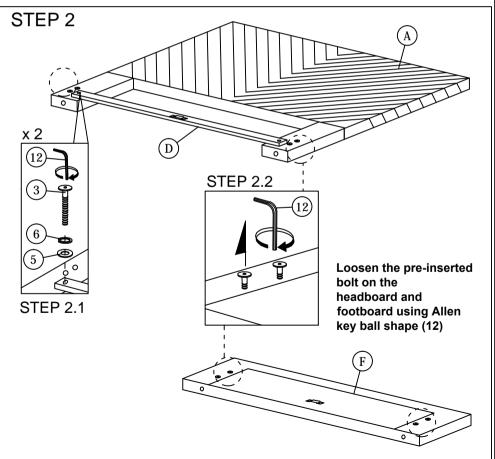

## **ASSEMBLY INSTRUCTIONS**

Read this instruction carefully. See hardware and furniture part list for guidance. Be sure all parts are complete, before you assemble. Place all wooden furniture parts on a clean and flat soft surface to prevent from being scratched. Follow the figure to start assembling.

- CAUTIONS: 1. Do not FULLY TIGHTEN the nut or nut bolt until all nut or bolt is ready assembed.
  - 2. Do not OVER TIGHTEN the nut or bolt to avoid causing damages to the thread.
  - 3. Keep all hardware parts out of reach of children.

NOTE: THE LIST AND QUANTITY SHOWN ARE FOR 1 UNIT ASSEMBLY.

Tool needed: Screwdriver (not provider).

| PART LIST |                        |        |  |
|-----------|------------------------|--------|--|
| ITEM      | DESCRIPTION            | QTY    |  |
| Α         | HEADBOARD              | 1 PC   |  |
| В         | HEADBOARD LEG (L/R)    | 2 PCS  |  |
| С         | HEADBOARD SUPPORT WOOD | 2 PCS  |  |
| D         | HEADBOARD SUPPORT RAIL | 1 PC   |  |
| E         | BED LEG                | 4 PCS  |  |
| F         | FOOTBOARD              | 1 PC   |  |
| G         | SIDE RAIL              | 2 PCS  |  |
| Н         | CENTER RAIL            | 1 PC   |  |
| I         | CENTER SUPPORT LEG     | 3 PCS  |  |
| J         | CENTER SUPPORT         | 2 PCS  |  |
| K         | BED SLAT               | 26 PCS |  |
| L         | LEG SUPPORT WOOD       | 4 PCS  |  |

| HARDWARE LIST |                           |                |        |
|---------------|---------------------------|----------------|--------|
| ITEM          | DESCRIPTION               |                | QTY    |
| 1             | JCBC BOLT M6 x 20mm       | <b>00000</b>   | 8 PCS  |
| 2             | JCBC BOLT M6 x 35mm       | <b>∞∞∞</b>     | 8 PCS  |
| 3             | JCBB BOLT M8 x 45mm       | aaaaaaa=0      | 10 PCS |
| 4             | M6 SPRING WASHER          | 0              | 16 PCS |
| 5             | M8 FLAT WASHER            | 0              | 10 PCS |
| 6             | M8 SPRING WASHER          | 0              | 10 PCS |
| 7             | BED SLAT SIDE FITTER      |                | 26 PCS |
| 8             | BED SLAT CENTER FITTER    | $\Diamond$     | 13 PCS |
| 9             | WOOD SCREW M3.5 x 16mm    | <b>4000-</b> ( | 8 PCS  |
| 10            | WOOD SCREW M4 x 20mm      | <b></b> €      | 2 PCS  |
| 11            | M4 ALLEN KEY (BALL SHAPE) |                | 1 PC   |
| 12            | M5 ALLEN KEY (BALL SHAPE) |                | 1 PC   |
| 13            | M6 FLAT WASHER            | 0              | 16 PCS |