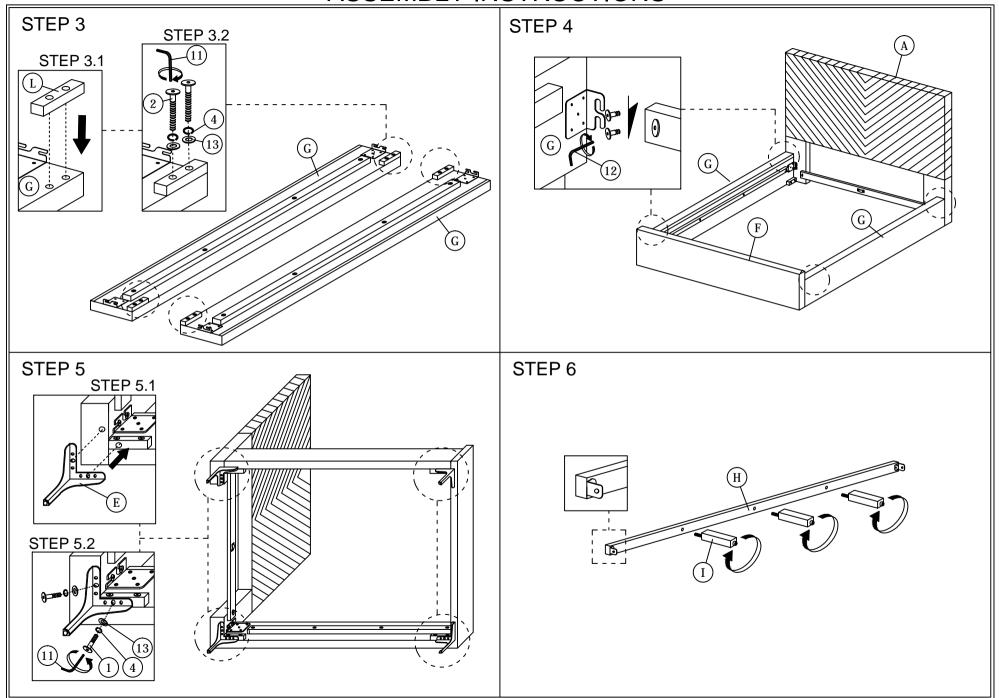

## **ASSEMBLY INSTRUCTIONS**

Read this instruction carefully. See hardware and furniture part list for guidance. Be sure all parts are complete, before you assemble. Place all wooden furniture parts on a clean and flat soft surface to prevent from being scratched. Follow the figure to start assembling.

- CAUTIONS: 1. Do not FULLY TIGHTEN the nut or nut bolt until all nut or bolt is ready assembed.
  - 2. Do not OVER TIGHTEN the nut or bolt to avoid causing damages to the thread.
  - 3. Keep all hardware parts out of reach of children.

NOTE: THE LIST AND QUANTITY SHOWN ARE FOR 1 UNIT ASSEMBLY.

Tool needed: Screwdriver (not provider).

| PART LIST |                        |        |  |
|-----------|------------------------|--------|--|
| ITEM      | DESCRIPTION            | QTY    |  |
| Α         | HEADBOARD              | 1 PC   |  |
| В         | HEADBOARD LEG (L/R)    | 2 PCS  |  |
| С         | HEADBOARD SUPPORT WOOD | 2 PCS  |  |
| D         | HEADBOARD SUPPORT RAIL | 1 PC   |  |
| E         | BED LEG                | 4 PCS  |  |
| F         | FOOTBOARD              | 1 PC   |  |
| G         | SIDE RAIL              | 2 PCS  |  |
| Н         | CENTER RAIL            | 1 PC   |  |
| I         | CENTER SUPPORT LEG     | 3 PCS  |  |
| J         | CENTER SUPPORT         | 2 PCS  |  |
| K         | BED SLAT               | 26 PCS |  |
| L         | LEG SUPPORT WOOD       | 4 PCS  |  |

| HARDWARE LIST |                           |                |        |
|---------------|---------------------------|----------------|--------|
| ITEM          | DESCRIPTION               |                | QTY    |
| 1             | JCBC BOLT M6 x 20mm       | <b>00000</b>   | 8 PCS  |
| 2             | JCBC BOLT M6 x 35mm       | <b>∞∞∞</b>     | 8 PCS  |
| 3             | JCBB BOLT M8 x 45mm       | aaaaaaa=0      | 10 PCS |
| 4             | M6 SPRING WASHER          | 0              | 16 PCS |
| 5             | M8 FLAT WASHER            | 0              | 10 PCS |
| 6             | M8 SPRING WASHER          | 0              | 10 PCS |
| 7             | BED SLAT SIDE FITTER      |                | 26 PCS |
| 8             | BED SLAT CENTER FITTER    | $\Diamond$     | 13 PCS |
| 9             | WOOD SCREW M3.5 x 16mm    | <b>4000-</b> ( | 8 PCS  |
| 10            | WOOD SCREW M4 x 20mm      | <b></b> €      | 2 PCS  |
| 11            | M4 ALLEN KEY (BALL SHAPE) |                | 1 PC   |
| 12            | M5 ALLEN KEY (BALL SHAPE) |                | 1 PC   |
| 13            | M6 FLAT WASHER            | 0              | 16 PCS |