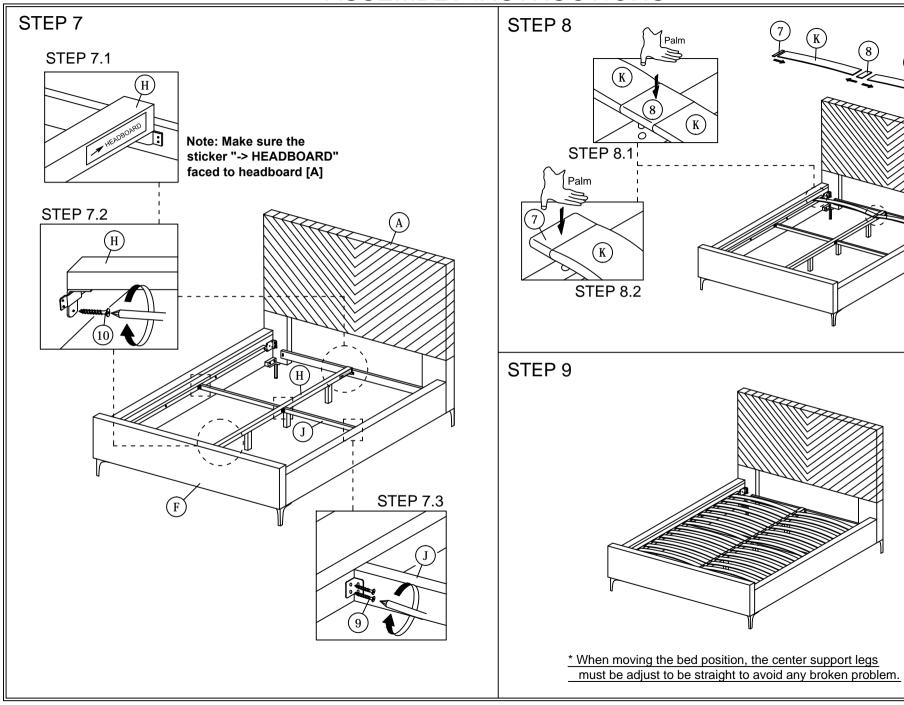

## **ASSEMBLY INSTRUCTIONS**

Read this instruction carefully. See hardware and furniture part list for guidance. Be sure all parts are complete, before you assemble. Place all wooden furniture parts on a clean and flat soft surface to prevent from being scratched. Follow the figure to start assembling.

- CAUTIONS: 1. Do not FULLY TIGHTEN the nut or nut bolt until all nut or bolt is ready assembed.
  - 2. Do not OVER TIGHTEN the nut or bolt to avoid causing damages to the thread.
  - 3. Keep all hardware parts out of reach of children.

NOTE: THE LIST AND QUANTITY SHOWN ARE FOR 1 UNIT ASSEMBLY.

Tool needed: Screwdriver (not provider).

| PART LIST |                        |        |  |
|-----------|------------------------|--------|--|
| ITEM      | DESCRIPTION            | QTY    |  |
| Α         | HEADBOARD              | 1 PC   |  |
| В         | HEADBOARD LEG (L/R)    | 2 PCS  |  |
| С         | HEADBOARD SUPPORT WOOD | 2 PCS  |  |
| D         | HEADBOARD SUPPORT RAIL | 1 PC   |  |
| E         | BED LEG                | 4 PCS  |  |
| F         | FOOTBOARD              | 1 PC   |  |
| G         | SIDE RAIL              | 2 PCS  |  |
| Н         | CENTER RAIL            | 1 PC   |  |
| I         | CENTER SUPPORT LEG     | 3 PCS  |  |
| J         | CENTER SUPPORT         | 2 PCS  |  |
| K         | BED SLAT               | 26 PCS |  |
| L         | LEG SUPPORT WOOD       | 4 PCS  |  |

| HARDWARE LIST |                           |                |        |
|---------------|---------------------------|----------------|--------|
| ITEM          | DESCRIPTION               |                | QTY    |
| 1             | JCBC BOLT M6 x 20mm       | <b>00000</b>   | 8 PCS  |
| 2             | JCBC BOLT M6 x 35mm       | <b>∞∞∞</b>     | 8 PCS  |
| 3             | JCBB BOLT M8 x 45mm       | aaaaaaa=0      | 10 PCS |
| 4             | M6 SPRING WASHER          | 0              | 16 PCS |
| 5             | M8 FLAT WASHER            | 0              | 10 PCS |
| 6             | M8 SPRING WASHER          | 0              | 10 PCS |
| 7             | BED SLAT SIDE FITTER      |                | 26 PCS |
| 8             | BED SLAT CENTER FITTER    | $\Diamond$     | 13 PCS |
| 9             | WOOD SCREW M3.5 x 16mm    | <b>4000-</b> ( | 8 PCS  |
| 10            | WOOD SCREW M4 x 20mm      | <b></b> €      | 2 PCS  |
| 11            | M4 ALLEN KEY (BALL SHAPE) |                | 1 PC   |
| 12            | M5 ALLEN KEY (BALL SHAPE) |                | 1 PC   |
| 13            | M6 FLAT WASHER            | 0              | 16 PCS |