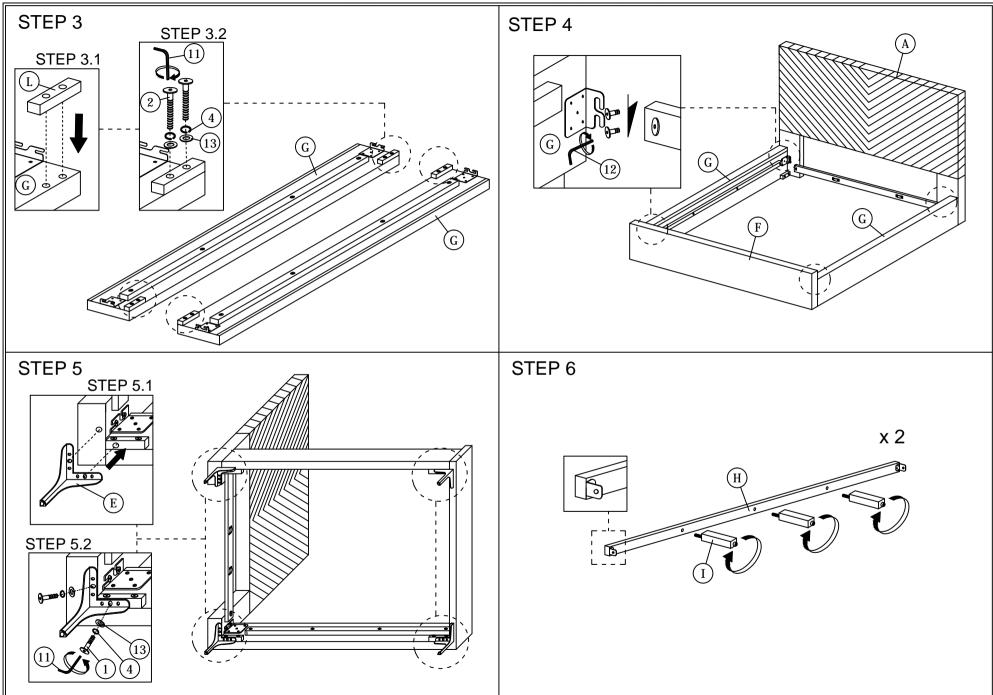

## ASSEMBLY INSTRUCTIONS

Read this instruction carefully. See hardware and furniture part list for guidance. Be sure all parts are complete, before you assemble. Place all wooden furniture parts on a clean and flat soft surface to prevent from being scratched. Follow the figure to start assembling.

- CAUTIONS : 1. Do not FULLY TIGHTEN the nut or nut bolt until all nut or bolt is ready assembed. 2. Do not OVER - TIGHTEN the nut or bolt to avoid causing damages to the thread. 3. Keep all hardware parts out of reach of children.
  - NOTE : THE LIST AND QUANTITY SHOWN ARE FOR 1 UNIT ASSEMBLY. Tool needed : Screwdriver (not provider).

| PART LIST |                        |        |  |
|-----------|------------------------|--------|--|
| ITEM      | DESCRIPTION            | QTY    |  |
| А         | HEADBOARD              | 1 PC   |  |
| В         | HEADBOARD LEG (L/R)    | 2 PCS  |  |
| С         | HEADBOARD SUPPORT WOOD | 2 PCS  |  |
| D         | HEADBOARD SUPPORT RAIL | 1 PC   |  |
| Е         | BED LEG                | 4 PCS  |  |
| F         | FOOTBOARD              | 1 PC   |  |
| G         | SIDE RAIL              | 2 PCS  |  |
| Н         | CENTER RAIL            | 2 PCS  |  |
| Ι         | CENTER SUPPORT LEG     | 6 PCS  |  |
| J         | CENTER SUPPORT         | 3 PCS  |  |
| K         | BED SLAT               | 39 PCS |  |
| L         | LEG SUPPORT WOOD       | 4 PCS  |  |

| HARDWARE LIST |                           |                 |        |  |
|---------------|---------------------------|-----------------|--------|--|
| ITEM          | DESCRIPTION               |                 | QTY    |  |
| 1             | JCBC BOLT M6 x 20mm       | ()              | 8 PCS  |  |
| 2             | JCBC BOLT M6 x 35mm       | 00              | 8 PCS  |  |
| 3             | JCBB BOLT M8 x 45mm       | ()              | 10 PCS |  |
| 4             | M6 SPRING WASHER          | 0               | 16 PCS |  |
| 5             | M8 FLAT WASHER            | 0               | 10 PCS |  |
| 6             | M8 SPRING WASHER          | 0               | 10 PCS |  |
| 7             | BED SLAT SIDE FITTER      | Ø               | 26 PCS |  |
| 8             | BED SLAT CENTER FITTER    | $\diamond$      | 26 PCS |  |
| 9             | WOOD SCREW M3.5 x 16mm    | <b>40000-19</b> | 12 PCS |  |
| 10            | WOOD SCREW M4 x 20mm      |                 | 4 PCS  |  |
| 11            | M4 ALLEN KEY (BALL SHAPE) | Ĺ               | 1 PC   |  |
| 12            | M5 ALLEN KEY (BALL SHAPE) | Ĺ               | 1 PC   |  |
| 13            | M6 FLAT WASHER            | 0               | 16 PCS |  |