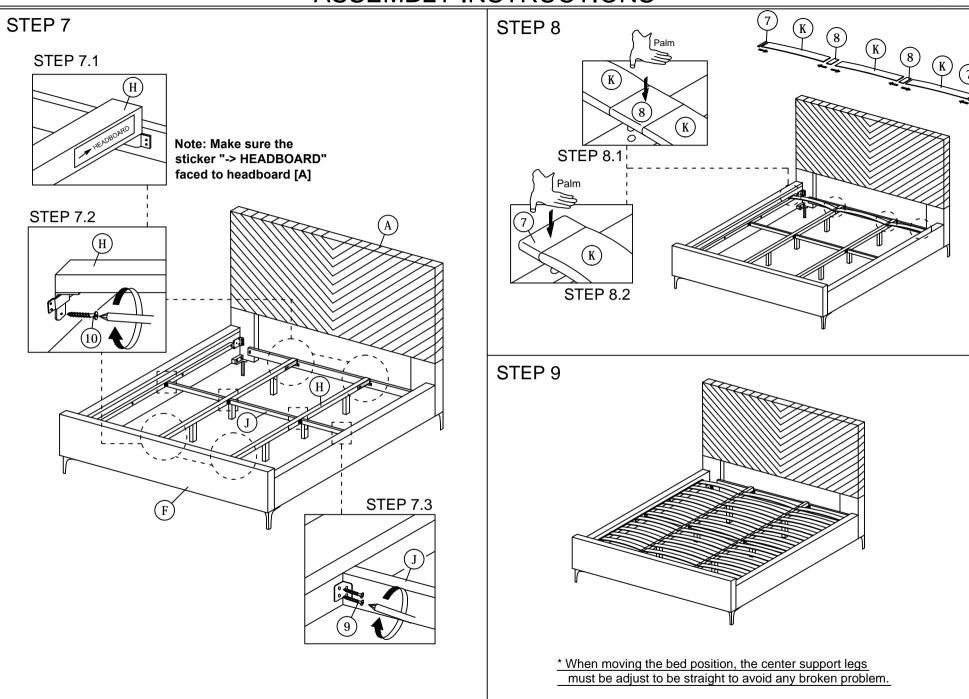

## ASSEMBLY INSTRUCTIONS

Read this instruction carefully. See hardware and furniture part list for guidance. Be sure all parts are complete, before you assemble. Place all wooden furniture parts on a clean and flat soft surface to prevent from being scratched. Follow the figure to start assembling.

- CAUTIONS : 1. Do not FULLY TIGHTEN the nut or nut bolt until all nut or bolt is ready assembed. 2. Do not OVER - TIGHTEN the nut or bolt to avoid causing damages to the thread. 3. Keep all hardware parts out of reach of children.
  - NOTE : THE LIST AND QUANTITY SHOWN ARE FOR 1 UNIT ASSEMBLY. Tool needed : Screwdriver (not provider).

| PART LIST |                        |        |  |
|-----------|------------------------|--------|--|
| ITEM      | DESCRIPTION            | QTY    |  |
| А         | HEADBOARD              | 1 PC   |  |
| В         | HEADBOARD LEG (L/R)    | 2 PCS  |  |
| С         | HEADBOARD SUPPORT WOOD | 2 PCS  |  |
| D         | HEADBOARD SUPPORT RAIL | 1 PC   |  |
| Е         | BED LEG                | 4 PCS  |  |
| F         | FOOTBOARD              | 1 PC   |  |
| G         | SIDE RAIL              | 2 PCS  |  |
| Н         | CENTER RAIL            | 2 PCS  |  |
| Ι         | CENTER SUPPORT LEG     | 6 PCS  |  |
| J         | CENTER SUPPORT         | 3 PCS  |  |
| K         | BED SLAT               | 39 PCS |  |
| L         | LEG SUPPORT WOOD       | 4 PCS  |  |

| HARDWARE LIST |                           |                 |        |  |
|---------------|---------------------------|-----------------|--------|--|
| ITEM          | DESCRIPTION               |                 | QTY    |  |
| 1             | JCBC BOLT M6 x 20mm       | ()              | 8 PCS  |  |
| 2             | JCBC BOLT M6 x 35mm       | 00              | 8 PCS  |  |
| 3             | JCBB BOLT M8 x 45mm       | ()              | 10 PCS |  |
| 4             | M6 SPRING WASHER          | 0               | 16 PCS |  |
| 5             | M8 FLAT WASHER            | 0               | 10 PCS |  |
| 6             | M8 SPRING WASHER          | 0               | 10 PCS |  |
| 7             | BED SLAT SIDE FITTER      | Ø               | 26 PCS |  |
| 8             | BED SLAT CENTER FITTER    | $\diamond$      | 26 PCS |  |
| 9             | WOOD SCREW M3.5 x 16mm    | <b>40000-19</b> | 12 PCS |  |
| 10            | WOOD SCREW M4 x 20mm      |                 | 4 PCS  |  |
| 11            | M4 ALLEN KEY (BALL SHAPE) | Ĺ               | 1 PC   |  |
| 12            | M5 ALLEN KEY (BALL SHAPE) | Ĺ               | 1 PC   |  |
| 13            | M6 FLAT WASHER            | 0               | 16 PCS |  |