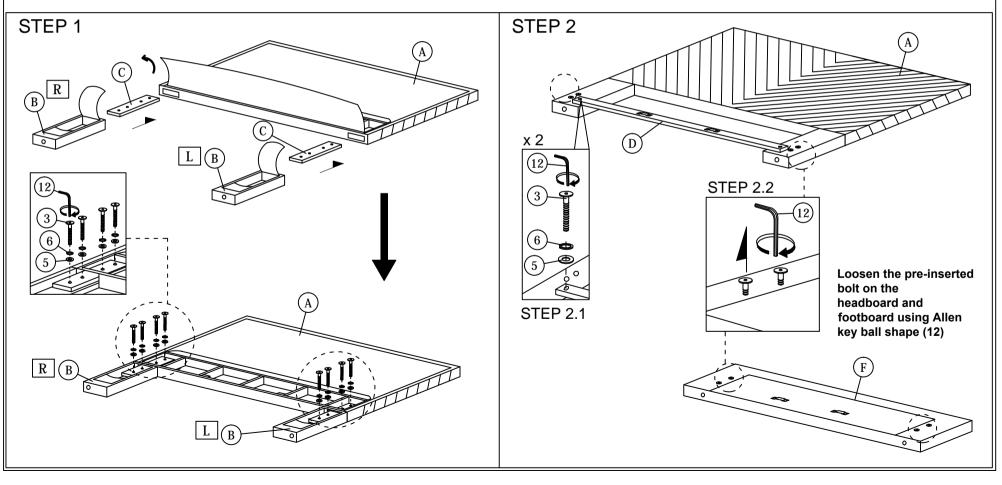

## ASSEMBLY INSTRUCTIONS

Read this instruction carefully. See hardware and furniture part list for guidance. Be sure all parts are complete, before you assemble. Place all wooden furniture parts on a clean and flat soft surface to prevent from being scratched. Follow the figure to start assembling.

- CAUTIONS : 1. Do not FULLY TIGHTEN the nut or nut bolt until all nut or bolt is ready assembed. 2. Do not OVER - TIGHTEN the nut or bolt to avoid causing damages to the thread. 3. Keep all hardware parts out of reach of children.
  - NOTE : THE LIST AND QUANTITY SHOWN ARE FOR 1 UNIT ASSEMBLY. Tool needed : Screwdriver (not provider).

| PART LIST |                        |        |  |
|-----------|------------------------|--------|--|
| ITEM      | DESCRIPTION            | QTY    |  |
| А         | HEADBOARD              | 1 PC   |  |
| В         | HEADBOARD LEG (L/R)    | 2 PCS  |  |
| С         | HEADBOARD SUPPORT WOOD | 2 PCS  |  |
| D         | HEADBOARD SUPPORT RAIL | 1 PC   |  |
| Е         | BED LEG                | 4 PCS  |  |
| F         | FOOTBOARD              | 1 PC   |  |
| G         | SIDE RAIL              | 2 PCS  |  |
| Н         | CENTER RAIL            | 2 PCS  |  |
| Ι         | CENTER SUPPORT LEG     | 6 PCS  |  |
| J         | CENTER SUPPORT         | 3 PCS  |  |
| K         | BED SLAT               | 39 PCS |  |
| L         | LEG SUPPORT WOOD       | 4 PCS  |  |

| HARDWARE LIST |                           |                 |        |  |
|---------------|---------------------------|-----------------|--------|--|
| ITEM          | DESCRIPTION               |                 | QTY    |  |
| 1             | JCBC BOLT M6 x 20mm       | ()              | 8 PCS  |  |
| 2             | JCBC BOLT M6 x 35mm       | 00              | 8 PCS  |  |
| 3             | JCBB BOLT M8 x 45mm       | ()              | 10 PCS |  |
| 4             | M6 SPRING WASHER          | 0               | 16 PCS |  |
| 5             | M8 FLAT WASHER            | 0               | 10 PCS |  |
| 6             | M8 SPRING WASHER          | 0               | 10 PCS |  |
| 7             | BED SLAT SIDE FITTER      | Ø               | 26 PCS |  |
| 8             | BED SLAT CENTER FITTER    | $\diamond$      | 26 PCS |  |
| 9             | WOOD SCREW M3.5 x 16mm    | <b>40000-19</b> | 12 PCS |  |
| 10            | WOOD SCREW M4 x 20mm      |                 | 4 PCS  |  |
| 11            | M4 ALLEN KEY (BALL SHAPE) | Ĺ               | 1 PC   |  |
| 12            | M5 ALLEN KEY (BALL SHAPE) | Ĺ               | 1 PC   |  |
| 13            | M6 FLAT WASHER            | 0               | 16 PCS |  |