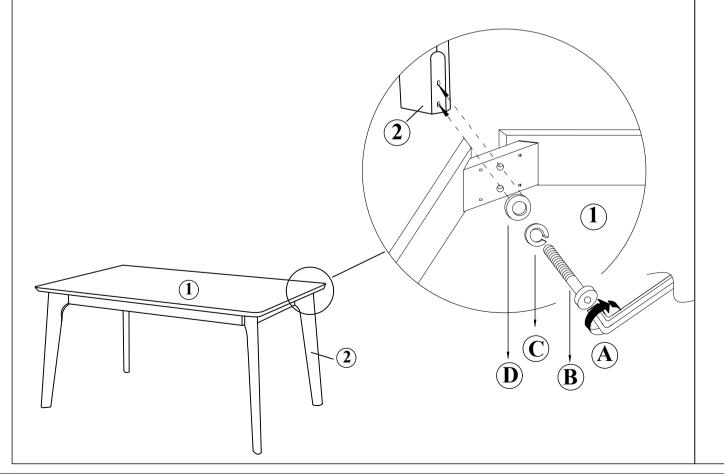

## Model no: BW19-02T

| No | Part List | Qty |
|----|-----------|-----|
| 1  | Table Top | 1   |
| 2  | Table Leg | 4   |

| No | Description          |          | Qty |
|----|----------------------|----------|-----|
| A  | M5 ALLEN KEY         |          | 1   |
| В  | JCBC Screw M8 x 60mm |          | 8   |
| С  | Spring Washer        | @        | 8   |
| D  | Flat Washer          | <b>(</b> | 8   |

### Step 1

Attach part 1 and 2 for all four sides and lock it using hardware A, B, C, and D.