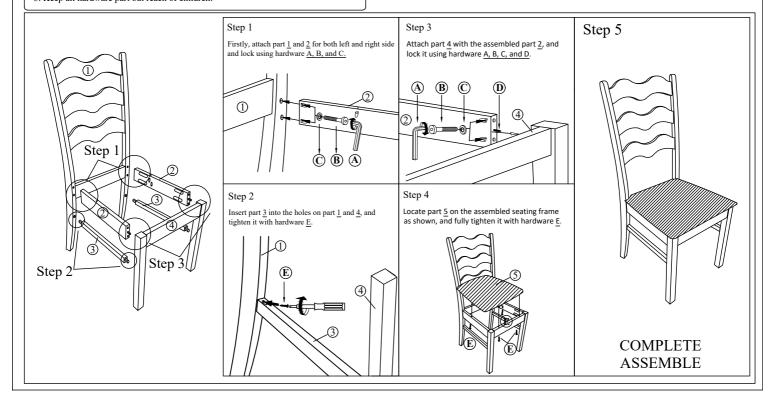

### Model no: BW19-52C

| No | Part List    | Qty |
|----|--------------|-----|
| 1  | Back Rest    | 1   |
| 2  | Side Rail    | 2   |
| 3  | Support      | 2   |
| 4  | Front Frame  | 1   |
| 5  | Cushion Seat | 1   |

| No | Description          |               | Qty |
|----|----------------------|---------------|-----|
| A  | M4 ALLEN KEY         |               | 1   |
| В  | JCBC Screw M6 x 50mm | 0             | 8   |
| С  | Spring Washer        | 0             | 8   |
| D  | Wood Dowel 8 x 30mm  |               | 2   |
| Е  | CSK Screw M4 x 32mm  | <b>⊕</b> mmm> | 8   |
|    |                      |               |     |