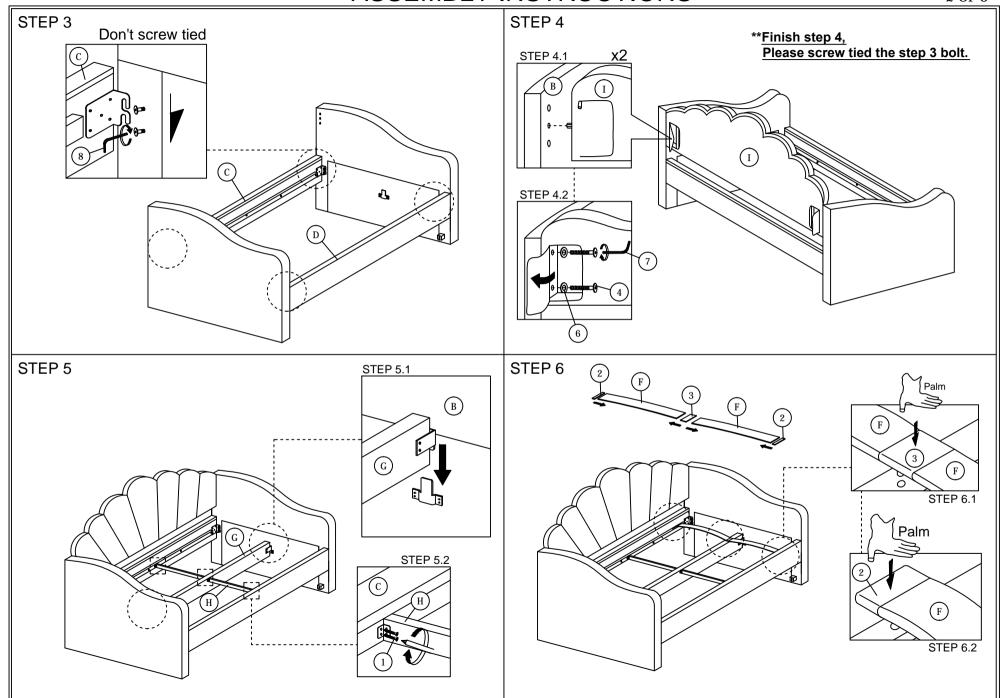

## **ASSEMBLY INSTRUCTIONS**

Read this instruction carefully. See hardware and furniture part list for guidance. Be sure all parts are complete, before you assemble. Place all wooden furniture parts on a clean and flat soft surface to prevent from being scratched. Follow the figure to start assembling.

CAUTIONS: 1. Do not FULLY - TIGHTEN the nut or nut bolt until all nut or bolt is ready assembed.

2. Do not OVER - TIGHTEN the nut or bolt to avoid causing damages to the thread.

3. Keep all hardware parts out of reach of children.

NOTE: THE LIST AND QUANTITY SHOWN ARE FOR 1 UNIT ASSEMBLY.

Tool needed: Screwdriver & Rubber Mallet (not provider).

|      | PART LIST            |        |  |
|------|----------------------|--------|--|
| ITEM | ITEM DESCRIPTION     |        |  |
| Α    | ARM (LEFT)           | 1 PC   |  |
| В    | ARM (RIGHT)          | 1 PC   |  |
| С    | SIDE RAIL (BACK)     | 1 PC   |  |
| D    | SIDE RAIL (FRONT)    | 1 PC   |  |
| E    | TRUNDLE (FRONT RAIL) | 1 PC   |  |
| F    | BED SLAT             | 24 PCS |  |
| G    | CENTER RAIL          | 1 PC   |  |
| Н    | CENTER SUPPORT       | 2 PCS  |  |
| I    | BACK REST            | 1 PC   |  |
| J    | ARM SUPPORT WOOD     | 2 PCS  |  |

|           |    | HARDWARE LIST |                           |            |        |
|-----------|----|---------------|---------------------------|------------|--------|
| ٦         | IT | EM            | DESCRIPTION               |            | QTY    |
| 1         |    | 1             | WOOD SCREW M3.5 x 16mm    |            | 8 PCS  |
|           |    | 2             | BED SLAT SIDE FITTER      |            | 24 PCS |
| 4         |    | 3             | BED SLAT CENTER FITTER    | $\Diamond$ | 12 PCS |
| 4         |    | 4             | JCBC BOLT M6 x 50mm       | œœœ⊑©      | 6 PCS  |
| 4         |    | 5             | WOOD DOWEL M8 x 30mm      |            | 2 PCS  |
| $\forall$ |    | 6             | M6 FLAT WASHER            | 0          | 4 PCS  |
| ┨         |    | 7             | M4 ALLEN KEY (BALL SHAPE) | Ĵ          | 1 PC   |
| 1         |    | 8             | M5 ALLEN KEY (BALL SHAPE) |            | 1 PC   |
| 4         |    |               |                           |            |        |