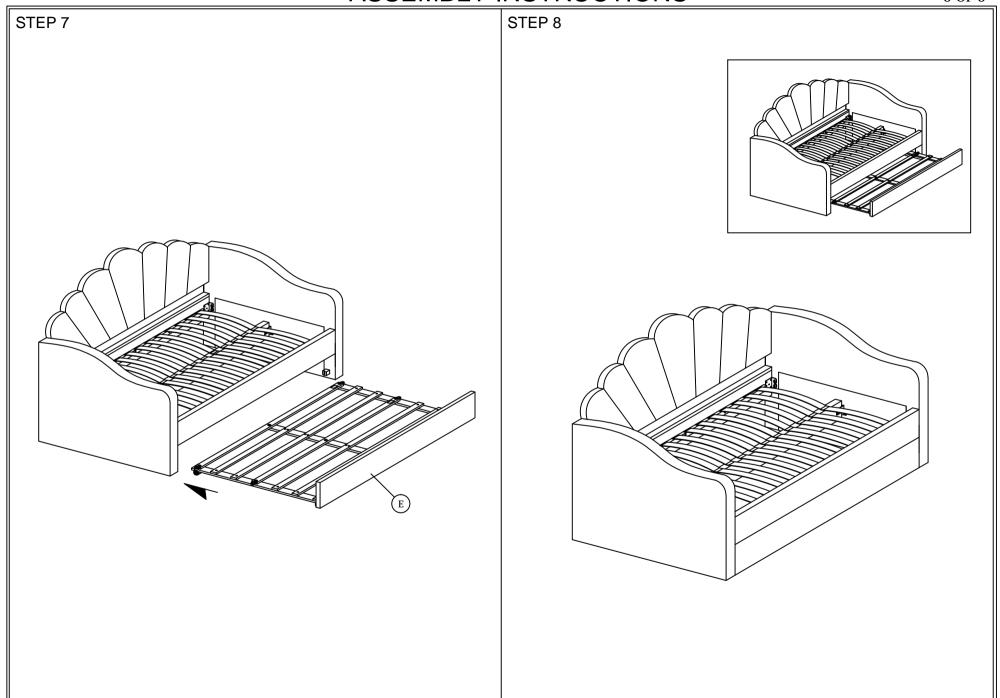

## **ASSEMBLY INSTRUCTIONS**

Read this instruction carefully. See hardware and furniture part list for guidance. Be sure all parts are complete, before you assemble. Place all wooden furniture parts on a clean and flat soft surface to prevent from being scratched. Follow the figure to start assembling.

CAUTIONS: 1. Do not FULLY - TIGHTEN the nut or nut bolt until all nut or bolt is ready assembed.

2. Do not OVER - TIGHTEN the nut or bolt to avoid causing damages to the thread.

3. Keep all hardware parts out of reach of children.

NOTE: THE LIST AND QUANTITY SHOWN ARE FOR 1 UNIT ASSEMBLY.

Tool needed: Screwdriver & Rubber Mallet (not provider).

|      | PART LIST            |        |  |
|------|----------------------|--------|--|
| ITEM | ITEM DESCRIPTION     |        |  |
| Α    | ARM (LEFT)           | 1 PC   |  |
| В    | ARM (RIGHT)          | 1 PC   |  |
| С    | SIDE RAIL (BACK)     | 1 PC   |  |
| D    | SIDE RAIL (FRONT)    | 1 PC   |  |
| E    | TRUNDLE (FRONT RAIL) | 1 PC   |  |
| F    | BED SLAT             | 24 PCS |  |
| G    | CENTER RAIL          | 1 PC   |  |
| Н    | CENTER SUPPORT       | 2 PCS  |  |
| I    | BACK REST            | 1 PC   |  |
| J    | ARM SUPPORT WOOD     | 2 PCS  |  |

|           |    | HARDWARE LIST |                           |            |        |
|-----------|----|---------------|---------------------------|------------|--------|
| ٦         | IT | EM            | DESCRIPTION               |            | QTY    |
| 1         |    | 1             | WOOD SCREW M3.5 x 16mm    |            | 8 PCS  |
|           |    | 2             | BED SLAT SIDE FITTER      |            | 24 PCS |
| 4         |    | 3             | BED SLAT CENTER FITTER    | $\Diamond$ | 12 PCS |
| 4         |    | 4             | JCBC BOLT M6 x 50mm       | œœœ⊑©      | 6 PCS  |
| 4         |    | 5             | WOOD DOWEL M8 x 30mm      |            | 2 PCS  |
| $\forall$ |    | 6             | M6 FLAT WASHER            | 0          | 4 PCS  |
| ┨         |    | 7             | M4 ALLEN KEY (BALL SHAPE) | Ĵ          | 1 PC   |
| 1         |    | 8             | M5 ALLEN KEY (BALL SHAPE) |            | 1 PC   |
| 4         |    |               |                           |            |        |