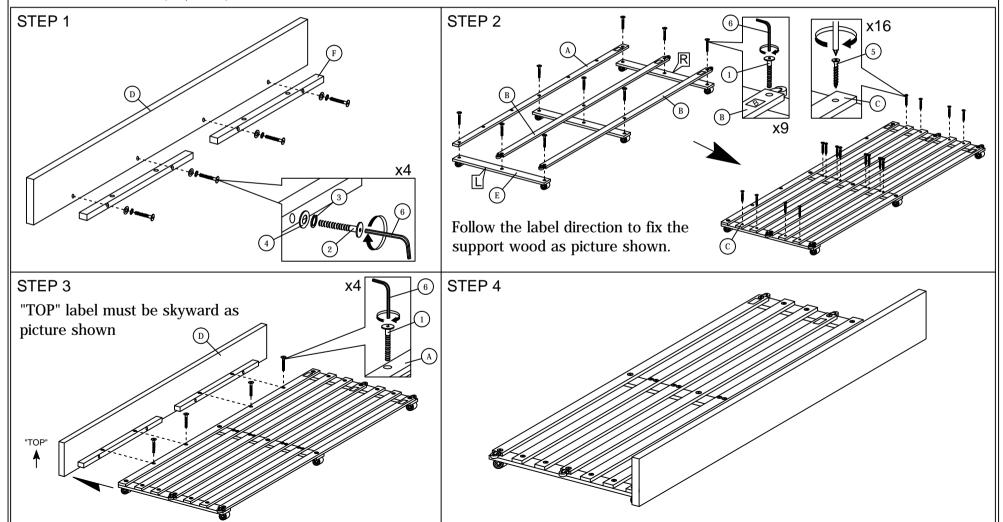

## **ASSEMBLY INSTRUCTIONS**

Read this instruction carefully. See hardware and furniture part list for guidance. Be sure all parts are complete, before you assemble. Place all wooden furniture parts on a clean and flat soft surface to prevent from being scratched. Follow the figure to start assembling.

CAUTIONS: 1. Do not FULLY - TIGHTEN the nut or nut bolt until all nut or bolt is ready assembed.

2. Do not OVER - TIGHTEN the nut or bolt to avoid causing damages to the thread.

3. Keep all hardware parts out of reach of children.

NOTE: THE LIST AND QUANTITY SHOWN ARE FOR 1 UNIT ASSEMBLY.

Tool needed: Screwdriver (not provider).

| PART LIST          |                                      |       |
|--------------------|--------------------------------------|-------|
| ITEM DESCRIPTION Q |                                      | QTY   |
| A                  | SLAT                                 | 1 PC  |
| В                  | SLAT WITH TRUNDLE                    | 2 PCS |
| С                  | SLAT                                 | 4 PCS |
| D                  | TRUNDLE (FRONT RAIL)                 | 1 PC  |
| Е                  | TRUNDLE SUPPORT WOOD<br>(FRONT RAIL) | 3 PCS |
| F                  | TRUNDLE SUPPORT (FRONT RAIL)         | 2 PCS |

| HARDWARE LIST |                           |                                        |        |
|---------------|---------------------------|----------------------------------------|--------|
| ITEM          | DESCRIPTION               |                                        | QTY    |
| 1             | JCBC BOLT M6 x 35mm       | <b>œœ≡</b> (€)                         | 13 PCS |
| 2             | JCBC BOLT M6 x 60mm       | ······································ | 4 PCS  |
| 3             | M6 SPRING WASHER          | 0                                      | 4 PCS  |
| 4             | M6 FLAT WASHER            | 0                                      | 4 PCS  |
| 5             | WOOD SCREW M4 x 38mm      |                                        | 16 PCS |
| 6             | M4 ALLEN KEY (BALL SHAPE) | Ĵ                                      | 1 PC   |