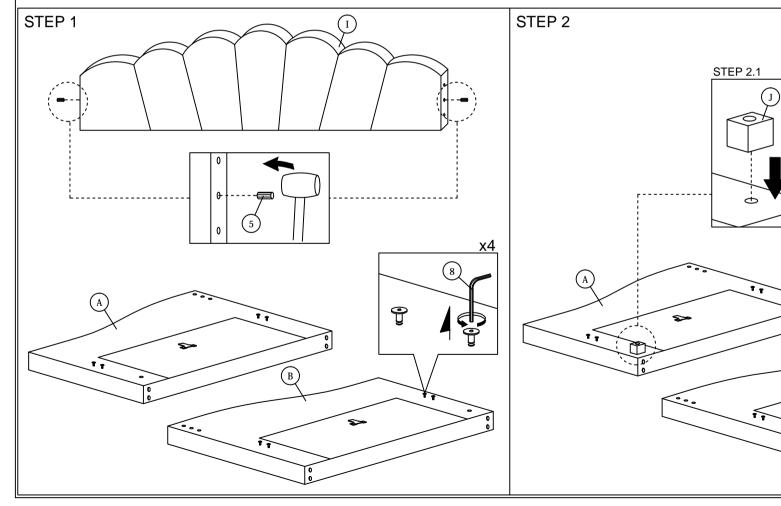

## **ASSEMBLY INSTRUCTIONS**

Read this instruction carefully. See hardware and furniture part list for guidance. Be sure all parts are complete, before you assemble. Place all wooden furniture parts on a clean and flat soft surface to prevent from being scratched. Follow the figure to start assembling.

CAUTIONS: 1. Do not FULLY - TIGHTEN the nut or nut bolt until all nut or bolt is ready assembed.

2. Do not OVER - TIGHTEN the nut or bolt to avoid causing damages to the thread.

3. Keep all hardware parts out of reach of children.

NOTE: THE LIST AND QUANTITY SHOWN ARE FOR 1 UNIT ASSEMBLY.

Tool needed: Screwdriver & Rubber Mallet (not provider).

|      | PART LIST            |        |  |
|------|----------------------|--------|--|
| ITEM | ITEM DESCRIPTION     |        |  |
| Α    | ARM (LEFT)           | 1 PC   |  |
| В    | ARM (RIGHT)          | 1 PC   |  |
| С    | SIDE RAIL (BACK)     | 1 PC   |  |
| D    | SIDE RAIL (FRONT)    | 1 PC   |  |
| E    | TRUNDLE (FRONT RAIL) | 1 PC   |  |
| F    | BED SLAT             | 24 PCS |  |
| G    | CENTER RAIL          | 1 PC   |  |
| Н    | CENTER SUPPORT       | 2 PCS  |  |
| I    | BACK REST            | 1 PC   |  |
| J    | ARM SUPPORT WOOD     | 2 PCS  |  |

|           |    | HARDWARE LIST |                           |            |        |
|-----------|----|---------------|---------------------------|------------|--------|
| ٦         | IT | EM            | DESCRIPTION               |            | QTY    |
| 1         |    | 1             | WOOD SCREW M3.5 x 16mm    |            | 8 PCS  |
|           |    | 2             | BED SLAT SIDE FITTER      |            | 24 PCS |
| 4         |    | 3             | BED SLAT CENTER FITTER    | $\Diamond$ | 12 PCS |
| 4         |    | 4             | JCBC BOLT M6 x 50mm       | œœœ⊑©      | 6 PCS  |
| 4         |    | 5             | WOOD DOWEL M8 x 30mm      |            | 2 PCS  |
| $\forall$ |    | 6             | M6 FLAT WASHER            | 0          | 4 PCS  |
| ┨         |    | 7             | M4 ALLEN KEY (BALL SHAPE) | Ĵ          | 1 PC   |
| 1         |    | 8             | M5 ALLEN KEY (BALL SHAPE) |            | 1 PC   |
| 4         |    |               |                           |            |        |