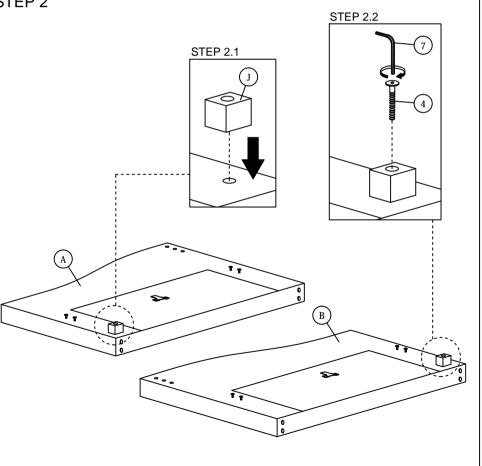

## **ASSEMBLY INSTRUCTIONS**

Read this instruction carefully. See hardware and furniture part list for guidance. Be sure all parts are complete, before you assemble. Place all wooden furniture parts on a clean and flat soft surface to prevent from being scratched. Follow the figure to start assembling.

CAUTIONS: 1. Do not FULLY - TIGHTEN the nut or nut bolt until all nut or bolt is ready assembed.

2. Do not OVER - TIGHTEN the nut or bolt to avoid causing damages to the thread.

3. Keep all hardware parts out of reach of children.

NOTE: THE LIST AND QUANTITY SHOWN ARE FOR 1 UNIT ASSEMBLY.

Tool needed: Screwdriver & Rubber Mallet (not provider).

|      | PART LIST            |        |  |
|------|----------------------|--------|--|
| ITEM | ITEM DESCRIPTION     |        |  |
| Α    | ARM (LEFT)           | 1 PC   |  |
| В    | ARM (RIGHT)          | 1 PC   |  |
| С    | SIDE RAIL (BACK)     | 1 PC   |  |
| D    | SIDE RAIL (FRONT)    | 1 PC   |  |
| E    | TRUNDLE (FRONT RAIL) | 1 PC   |  |
| F    | BED SLAT             | 24 PCS |  |
| G    | CENTER RAIL          | 1 PC   |  |
| Н    | CENTER SUPPORT       | 2 PCS  |  |
| I    | BACK REST            | 1 PC   |  |
| J    | ARM SUPPORT WOOD     | 2 PCS  |  |

|           |    | HARDWARE LIST |                           |            |        |
|-----------|----|---------------|---------------------------|------------|--------|
| ٦         | IT | EM            | DESCRIPTION               |            | QTY    |
| 1         |    | 1             | WOOD SCREW M3.5 x 16mm    |            | 8 PCS  |
|           |    | 2             | BED SLAT SIDE FITTER      |            | 24 PCS |
| 4         |    | 3             | BED SLAT CENTER FITTER    | $\Diamond$ | 12 PCS |
| 4         |    | 4             | JCBC BOLT M6 x 50mm       | œœœ⊑©      | 6 PCS  |
| 4         |    | 5             | WOOD DOWEL M8 x 30mm      |            | 2 PCS  |
| $\forall$ |    | 6             | M6 FLAT WASHER            | 0          | 4 PCS  |
| ┨         |    | 7             | M4 ALLEN KEY (BALL SHAPE) | Ĵ          | 1 PC   |
| 1         |    | 8             | M5 ALLEN KEY (BALL SHAPE) |            | 1 PC   |
| 4         |    |               |                           |            |        |