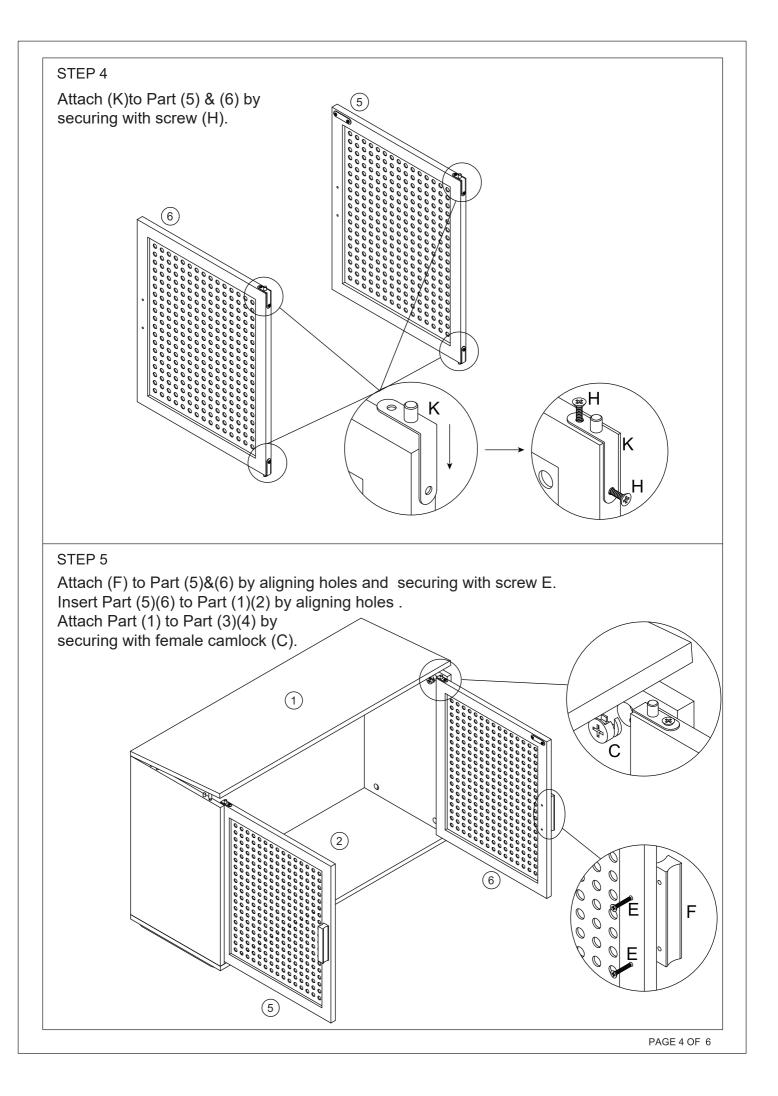

| 1 Hardware List |   |         |      |              |   |         |      |            |   |         |      |
|-----------------|---|---------|------|--------------|---|---------|------|------------|---|---------|------|
|                 | А | 6x30mm  | 8pcs | 6A           | В |         | 8pcs |            | С |         | 8pcs |
| * DIDID         | D | M3x14mm | 6pcs | (1) IIIIIIII | Е | M4x30mm | 4pcs |            | F |         | 2pcs |
| 0               | G |         | 4pcs | (Z)MMM       | Н | M3x18mm | 8pcs |            | I |         | 2pcs |
| Ø               | J |         | 4pcs | ٩            | к |         | 4pcs | (3) manual | L | M4x40mm | 6pcs |
|                 | М |         | 2pcs |              |   |         |      |            |   |         |      |