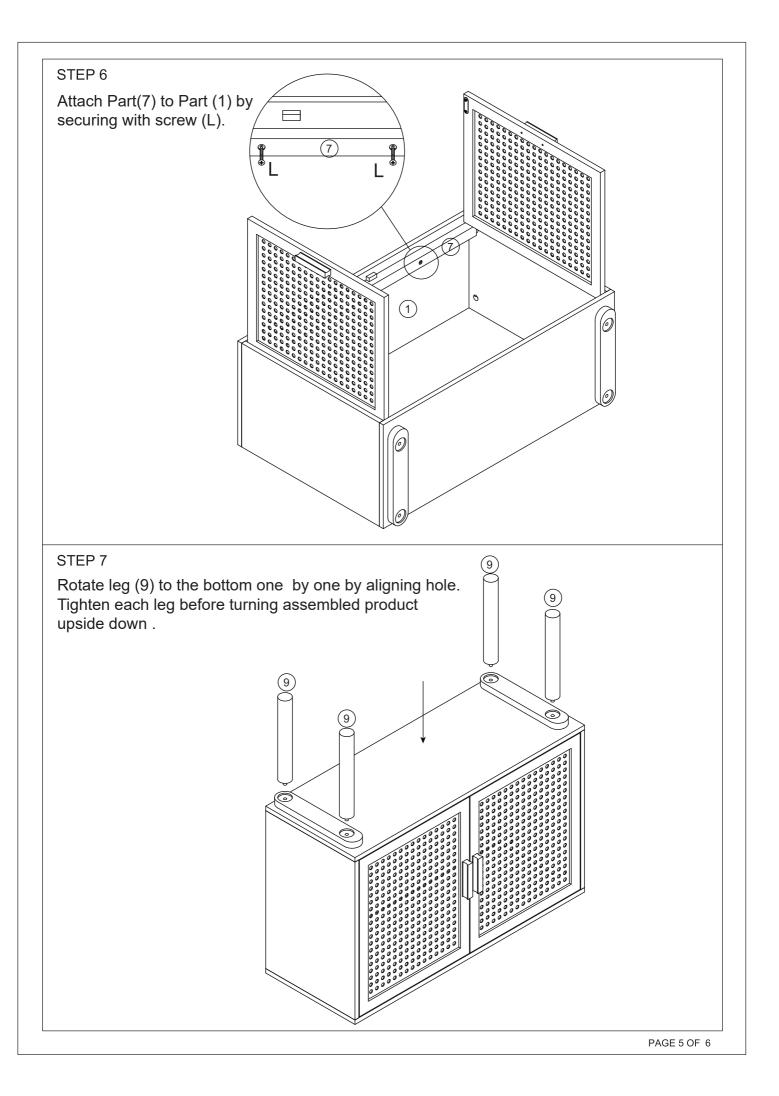

| 1 Hardware List |   |         |      |              |   |         |      |            |   |         |      |
|-----------------|---|---------|------|--------------|---|---------|------|------------|---|---------|------|
|                 | А | 6x30mm  | 8pcs | 6A           | В |         | 8pcs |            | С |         | 8pcs |
| * DIDID         | D | M3x14mm | 6pcs | (1) IIIIIIII | Е | M4x30mm | 4pcs |            | F |         | 2pcs |
| 0               | G |         | 4pcs | (Z)MMM       | Н | M3x18mm | 8pcs |            | I |         | 2pcs |
| Ø               | J |         | 4pcs | ٩            | к |         | 4pcs | (3) manual | L | M4x40mm | 6pcs |
|                 | М |         | 2pcs |              |   |         |      |            |   |         |      |