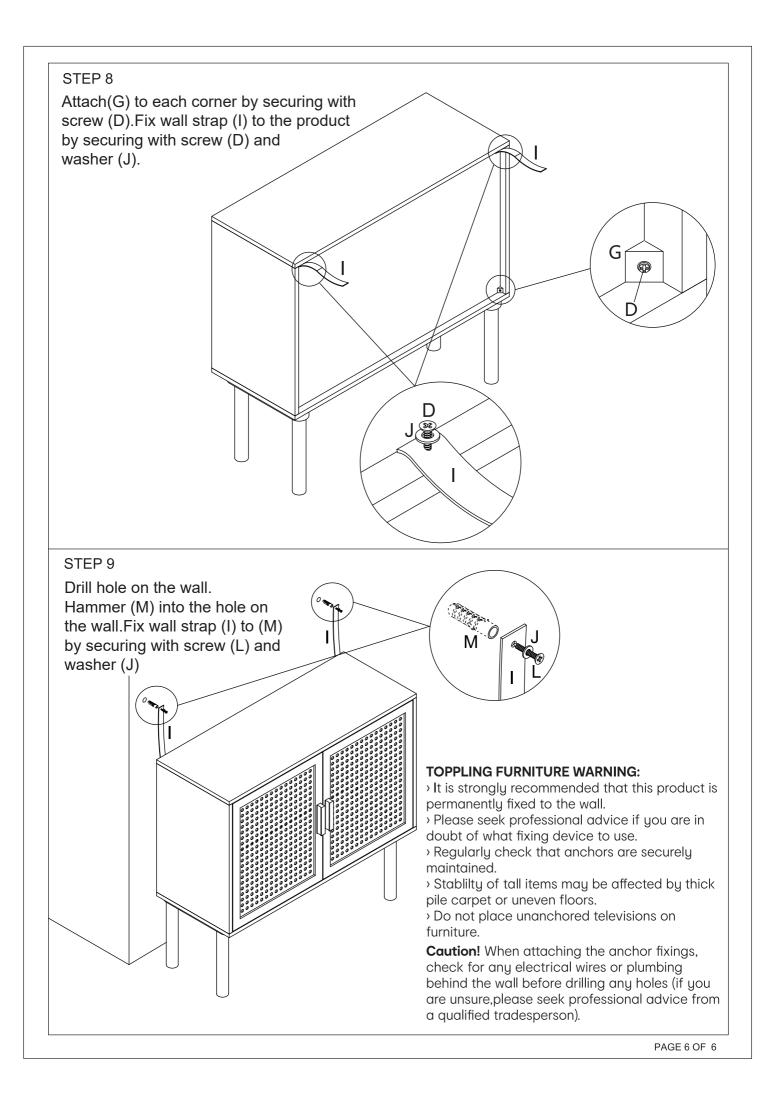

## WARNING:

DO NOT STAND OR SIT ON THIS ITEM. DO NOT USE UNTIL ALL SCREWS ARE FIRMLY SECURED. USE ONLY ON A FLAT SURFACE. ADULT ASS EMBLY REQUIRED. FAILURE TO FOLLOW THESE WARNINGS COULD RESULT IN SERIOUS INJURY. **MAXIMUM SAFE LOAD: 20KGS FOR TOP PANEL,10KGS FOR SHELF.** 