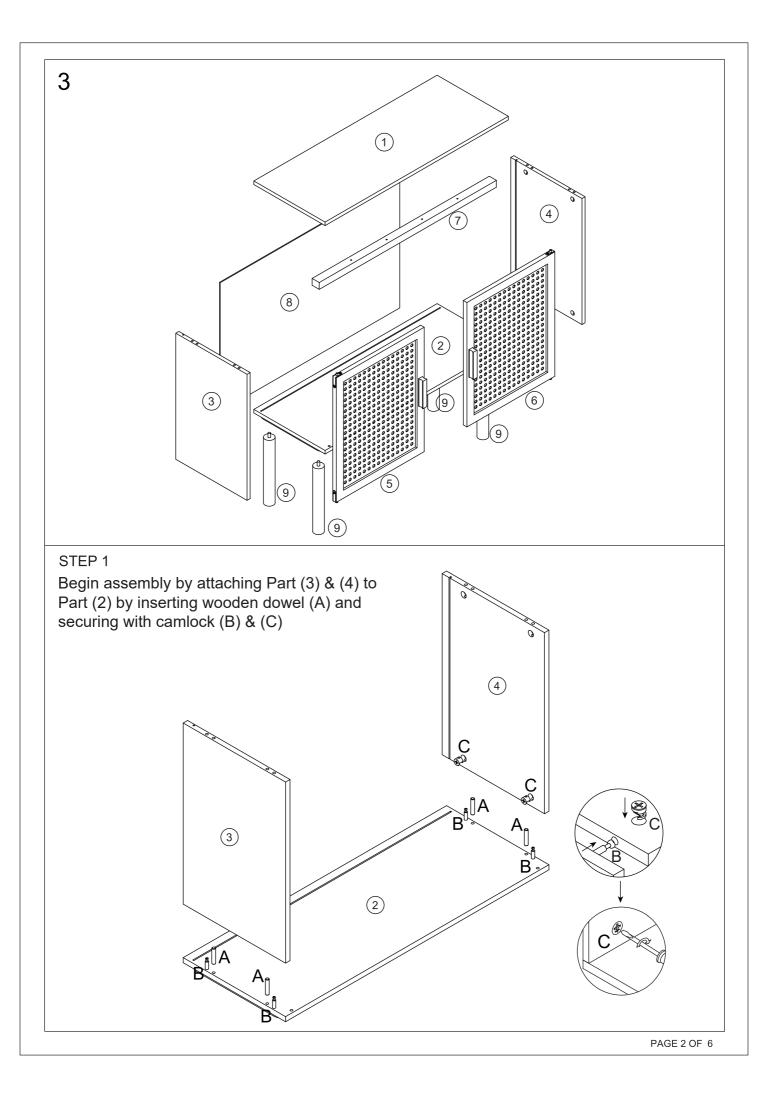

## 2 Parts List

| 1 | 1pc  | 2 | 1рс | 3 | 1pc | 4 | 1рс |  |
|---|------|---|-----|---|-----|---|-----|--|
|   |      |   |     |   |     |   |     |  |
| 5 | 1рс  | 6 | 1pc | 7 | 1рс | 8 | 1рс |  |
|   | •    |   |     |   |     |   |     |  |
| 9 | 4pcs |   |     |   |     |   |     |  |