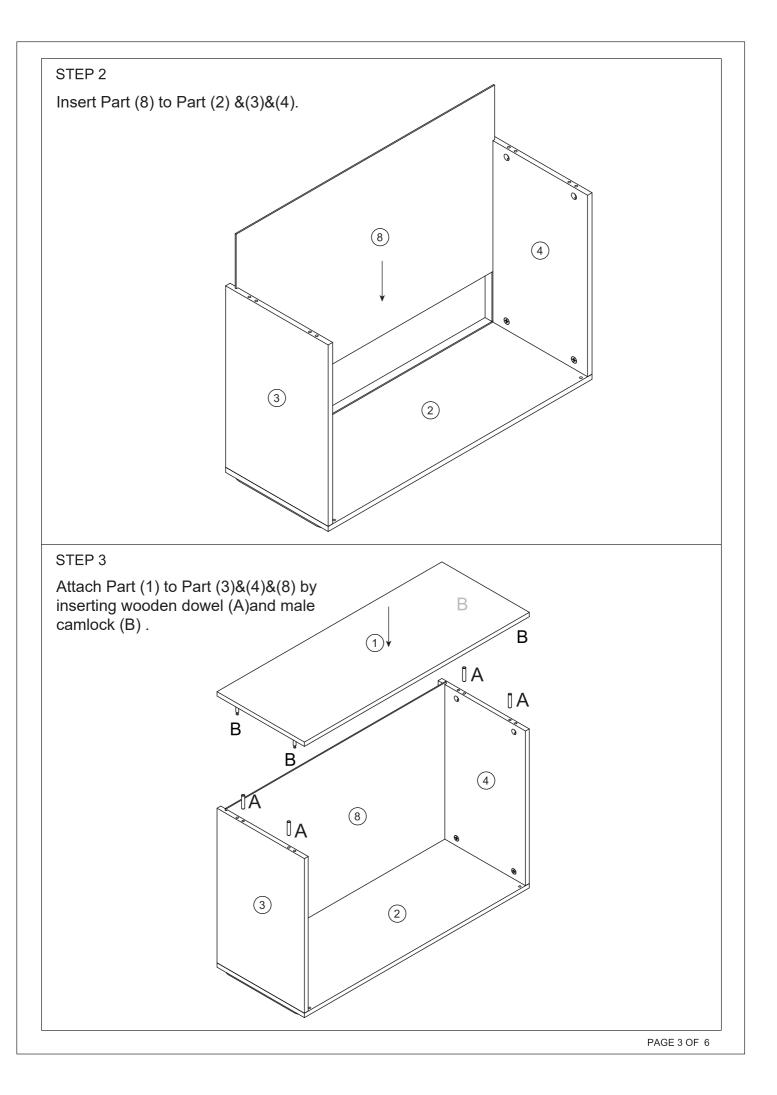

## 2 Parts List

| 1 | 1pc  | 2 | 1рс | 3 | 1pc | 4 | 1рс |  |
|---|------|---|-----|---|-----|---|-----|--|
|   |      |   |     |   |     |   |     |  |
| 5 | 1рс  | 6 | 1pc | 7 | 1рс | 8 | 1рс |  |
|   | •    |   |     |   |     |   |     |  |
| 9 | 4pcs |   |     |   |     |   |     |  |