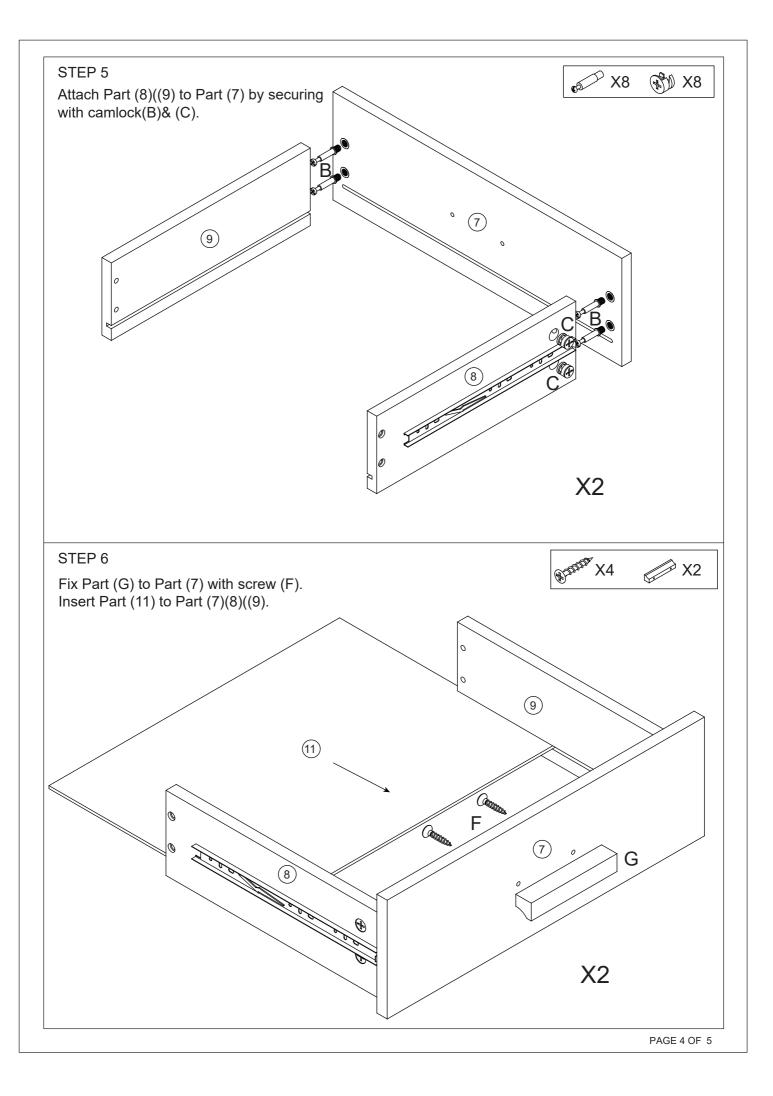

## **Assembly Instructions**

| 1            | Ha     | rdw  | /are L | ist    | •         | <b>y</b> - |             |       |   |      |                |        |
|--------------|--------|------|--------|--------|-----------|------------|-------------|-------|---|------|----------------|--------|
|              |        |      | 6x30mm | 8pcs   | 62        | В          |             | 12pcs |   | С    |                | 12pcs  |
| (* DDD       | Ma     | D    | M4x30m | m 4pcs | Briting E |            | M4x50mm 8pc |       | F |      | M4x25mm        | 4pcs   |
| 2            | 0      | G    |        | 2рс    |           |            |             |       |   |      |                |        |
| 2 Parts List |        |      |        |        |           |            |             |       |   |      |                |        |
|              |        |      |        |        |           |            |             |       |   |      |                |        |
| 1            | 1) 1pc |      | рс     | 2      | 1рс       |            | 3           | 1ро   |   | 4    | 1рс            |        |
|              |        |      |        | 6      |           |            |             | · · · |   |      |                |        |
| 5            | 1pc    |      | 6      | 4pcs   |           | 7          | 2ро         | cs (  | 8 | 2pcs |                |        |
|              |        |      |        | •      |           |            |             |       |   |      |                |        |
| 9            |        | 2pcs |        | 10     | 2pcs      |            |             | 2pcs  |   |      |                |        |
| 3            |        |      | 5      |        |           |            |             | 8     |   |      | 9<br>9<br>. (7 | X2     |
|              |        |      |        | U      |           |            |             |       |   |      | PAGE           | 1 OF 5 |