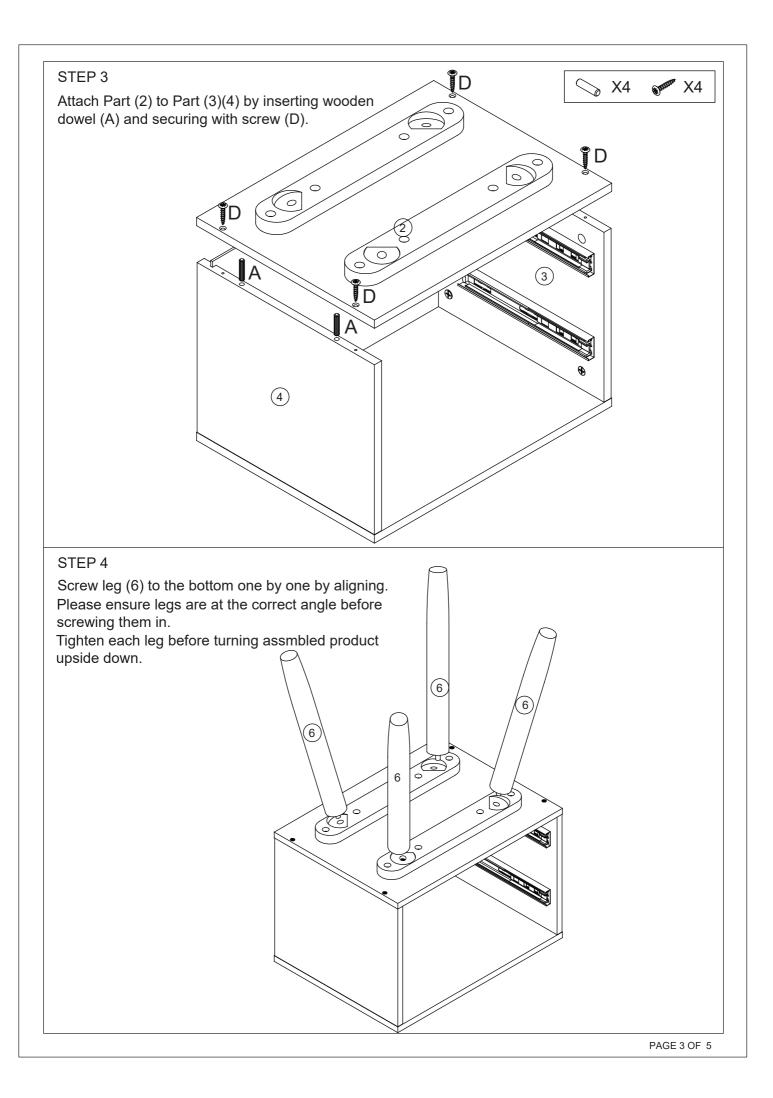

## **Assembly Instructions**

| 1            | Ha     | rdw  | /are L | ist    | •         | <b>y</b> - |             |       |   |      |                |        |
|--------------|--------|------|--------|--------|-----------|------------|-------------|-------|---|------|----------------|--------|
|              |        |      | 6x30mm | 8pcs   | 62        | В          |             | 12pcs |   | С    |                | 12pcs  |
| (* DDD       | Ma     | D    | M4x30m | m 4pcs | Briting E |            | M4x50mm 8pc |       | F |      | M4x25mm        | 4pcs   |
| 2            | 0      | G    |        | 2рс    |           |            |             |       |   |      |                |        |
| 2 Parts List |        |      |        |        |           |            |             |       |   |      |                |        |
|              |        |      |        |        |           |            |             |       |   |      |                |        |
| 1            | 1) 1pc |      | рс     | 2      | 1рс       |            | 3           | 1ро   |   | 4    | 1рс            |        |
|              |        |      |        | 6      |           |            |             | · · · |   |      |                |        |
| 5            | 1pc    |      | 6      | 4pcs   |           | 7          | 2ро         | cs (  | 8 | 2pcs |                |        |
|              |        |      |        | •      |           |            |             |       |   |      |                |        |
| 9            |        | 2pcs |        | 10     | 2pcs      |            |             | 2pcs  |   |      |                |        |
| 3            |        |      | 5      |        |           |            |             | 8     |   |      | 9<br>9<br>. (7 | X2     |
|              |        |      |        | U      |           |            |             |       |   |      | PAGE           | 1 OF 5 |