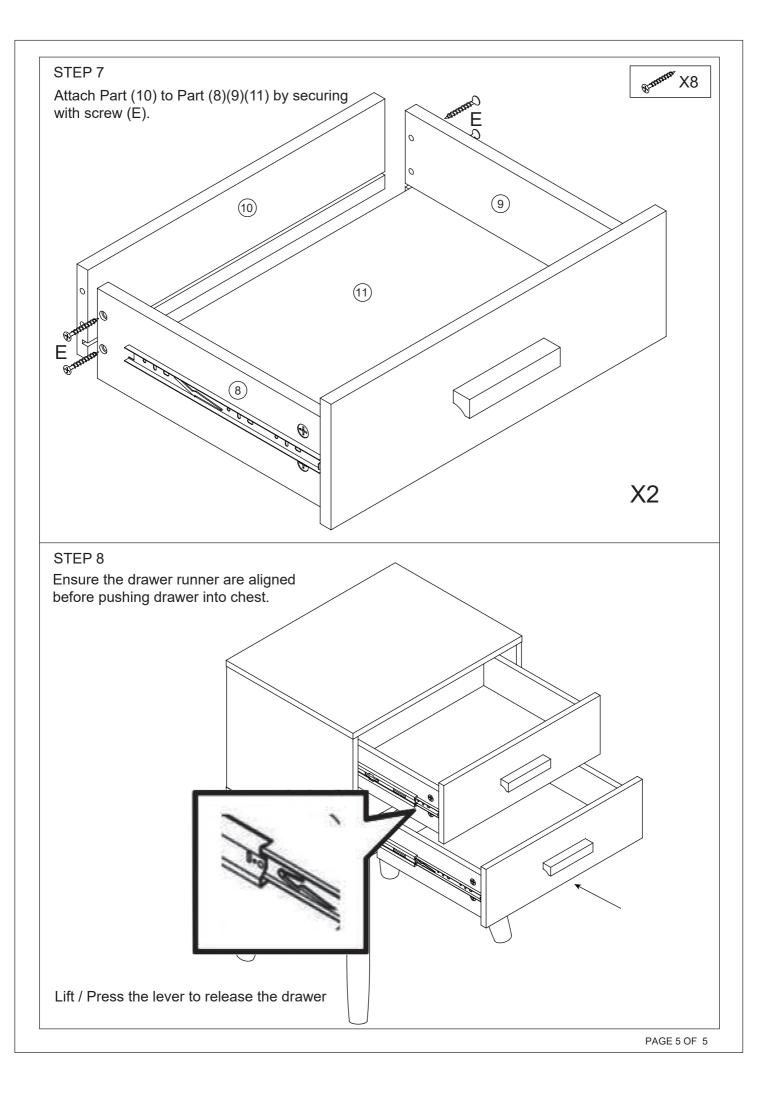

## **Assembly Instructions**

| 1            | Ha     | rdw  | /are L | ist    | •         | <b>y</b> - |             |       |   |      |                |        |
|--------------|--------|------|--------|--------|-----------|------------|-------------|-------|---|------|----------------|--------|
|              |        |      | 6x30mm | 8pcs   | 62        | В          |             | 12pcs |   | С    |                | 12pcs  |
| (* DDD       | Ma     | D    | M4x30m | m 4pcs | Briting E |            | M4x50mm 8pc |       | F |      | M4x25mm        | 4pcs   |
| 2            | 0      | G    |        | 2рс    |           |            |             |       |   |      |                |        |
| 2 Parts List |        |      |        |        |           |            |             |       |   |      |                |        |
|              |        |      |        |        |           |            |             |       |   |      |                |        |
| 1            | 1) 1pc |      | рс     | 2      | 1рс       |            | 3           | 1ро   |   | 4    | 1рс            |        |
|              |        |      |        | 6      |           |            |             | · · · |   |      |                |        |
| 5            | 1pc    |      | 6      | 4pcs   |           | 7          | 2ро         | cs (  | 8 | 2pcs |                |        |
|              |        |      |        | •      |           |            |             |       |   |      |                |        |
| 9            |        | 2pcs |        | 10     | 2pcs      |            |             | 2pcs  |   |      |                |        |
| 3            |        |      | 5      |        |           |            |             | 8     |   |      | 9<br>9<br>. (7 | X2     |
|              |        |      |        | U      |           |            |             |       |   |      | PAGE           | 1 OF 5 |