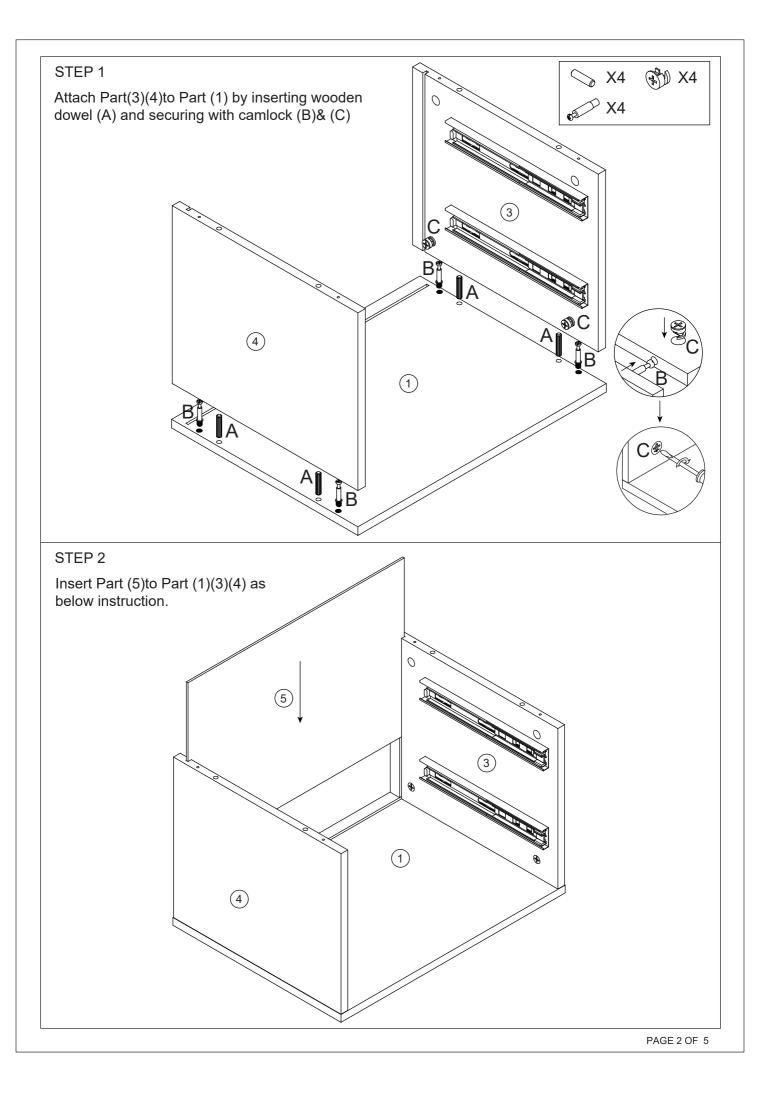

## **Assembly Instructions**

| 1            | Ha     | rdw  | /are L | ist    | •         | <b>y</b> - |             |       |   |      |                |        |
|--------------|--------|------|--------|--------|-----------|------------|-------------|-------|---|------|----------------|--------|
|              |        |      | 6x30mm | 8pcs   | 62        | В          |             | 12pcs |   | С    |                | 12pcs  |
| (* DDD       | Ma     | D    | M4x30m | m 4pcs | Briting E |            | M4x50mm 8pc |       | F |      | M4x25mm        | 4pcs   |
| 2            | 0      | G    |        | 2рс    |           |            |             |       |   |      |                |        |
| 2 Parts List |        |      |        |        |           |            |             |       |   |      |                |        |
|              |        |      |        |        |           |            |             |       |   |      |                |        |
| 1            | 1) 1pc |      | рс     | 2      | 1рс       |            | 3           | 1ро   |   | 4    | 1рс            |        |
|              |        |      |        | 6      |           |            |             | · · · |   |      |                |        |
| 5            | 1pc    |      | 6      | 4pcs   |           | 7          | 2ро         | cs (  | 8 | 2pcs |                |        |
|              |        |      |        | •      |           |            |             |       |   |      |                |        |
| 9            |        | 2pcs |        | 10     | 2pcs      |            |             | 2pcs  |   |      |                |        |
| 3            |        |      | 5      |        |           |            |             | 8     |   |      | 9<br>9<br>. (7 | X2     |
|              |        |      |        | U      |           |            |             |       |   |      | PAGE           | 1 OF 5 |