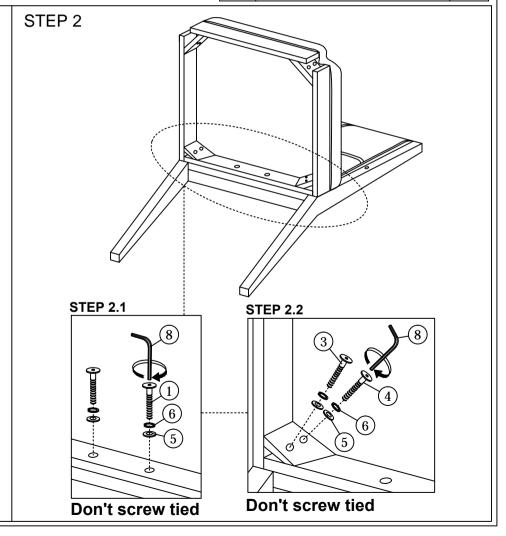

## **ASSEMBLY INSTRUCTIONS**

Read this instruction carefully. See hardware and furniture part list for guidance. Be sure all parts are complete, before you assemble. Place all wooden furniture parts on a clean and flat soft surface to prevent from being scratched. Follow the figure to start assembling.

CAUTIONS: 1. Do not FULLY - TIGHTEN the nut or nut bolt until all nut or bolt is ready assembed.

2. Do not OVER - TIGHTEN the nut or bolt to avoid causing damages to the thread.

3. Keep all hardware parts out of reach of children.

NOTE: THE LIST AND QUANTITY SHOWN ARE FOR 1 UNIT ASSEMBLY.

Tool needed: Screwdriver (not provided).

| PART LIST |                    |      |  |  |
|-----------|--------------------|------|--|--|
| ITEM      | DESCRIPTION        | QTY  |  |  |
| Α         | CHAIR BACK         | 1 PC |  |  |
| В         | CUSHION SEAT FRAME | 1 PC |  |  |
| С         | ARM (L)            | 1 PC |  |  |
| D         | ARM (R)            | 1 PC |  |  |

| HARDWARE LIST |                           |                                        |        |  |
|---------------|---------------------------|----------------------------------------|--------|--|
| ITEM          | DESCRIPTION               |                                        | QTY    |  |
| 1             | JCBC Bolt M6 x 45mm       | <b>***********</b>                     | 4 PCS  |  |
| 2             | JCBC Bolt M6 x 60mm       | •••••••••••••••••••••••••••••••••••••• | 4 PCS  |  |
| 3             | JCBC Bolt M6 x 80mm       | <del></del>                            | 2 PCS  |  |
| 4             | JCBC Bolt M6 x 90mm       | <b></b>                                | 2 PCS  |  |
| 5             | M6 FLAT WASHER            | 0                                      | 10 PCS |  |
| 6             | M6 SPRING WASHER          | 0                                      | 12 PCS |  |
| 7             | WOOD BUTTON DIA 13.5mm    | 0                                      | 2 PCS  |  |
| 8             | M4 ALLEN KEY (BALL SHAPE) | <b>^</b>                               | 1 PC   |  |