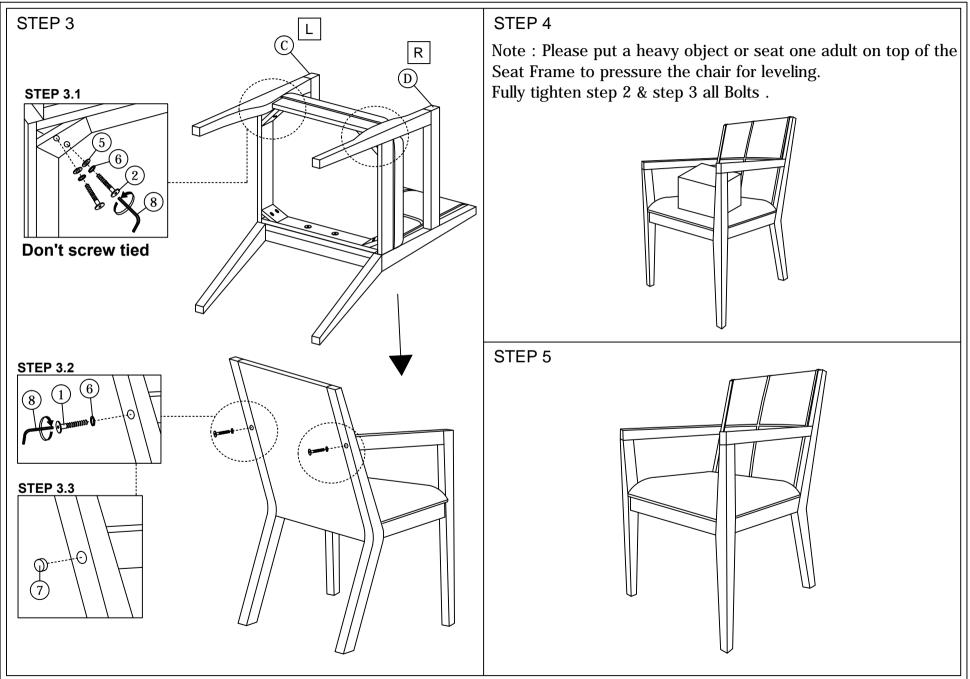

## **ASSEMBLY INSTRUCTIONS**

Read this instruction carefully. See hardware and furniture part list for guidance. Be sure all parts are complete, before you assemble. Place all wooden furniture parts on a clean and flat soft surface to prevent from being scratched. Follow the figure to start assembling.

CAUTIONS: 1. Do not FULLY - TIGHTEN the nut or nut bolt until all nut or bolt is ready assembed.

2. Do not OVER - TIGHTEN the nut or bolt to avoid causing damages to the thread.

3. Keep all hardware parts out of reach of children.

NOTE: THE LIST AND QUANTITY SHOWN ARE FOR 1 UNIT ASSEMBLY.

Tool needed: Screwdriver (not provided).

| PART LIST |                    |      |  |  |
|-----------|--------------------|------|--|--|
| ITEM      | DESCRIPTION        | QTY  |  |  |
| Α         | CHAIR BACK         | 1 PC |  |  |
| В         | CUSHION SEAT FRAME | 1 PC |  |  |
| С         | ARM (L)            | 1 PC |  |  |
| D         | ARM (R)            | 1 PC |  |  |

| HARDWARE LIST |                           |                                        |        |  |
|---------------|---------------------------|----------------------------------------|--------|--|
| ITEM          | DESCRIPTION               |                                        | QTY    |  |
| 1             | JCBC Bolt M6 x 45mm       | <b>***********</b>                     | 4 PCS  |  |
| 2             | JCBC Bolt M6 x 60mm       | •••••••••••••••••••••••••••••••••••••• | 4 PCS  |  |
| 3             | JCBC Bolt M6 x 80mm       | <del></del>                            | 2 PCS  |  |
| 4             | JCBC Bolt M6 x 90mm       | <b></b>                                | 2 PCS  |  |
| 5             | M6 FLAT WASHER            | 0                                      | 10 PCS |  |
| 6             | M6 SPRING WASHER          | 0                                      | 12 PCS |  |
| 7             | WOOD BUTTON DIA 13.5mm    | 0                                      | 2 PCS  |  |
| 8             | M4 ALLEN KEY (BALL SHAPE) | <b>^</b>                               | 1 PC   |  |