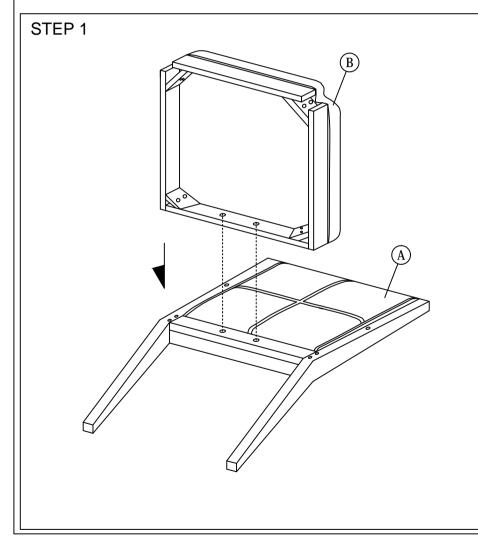

## **ASSEMBLY INSTRUCTIONS**

Read this instruction carefully. See hardware and furniture part list for guidance. Be sure all parts are complete, before you assemble. Place all wooden furniture parts on a clean and flat soft surface to prevent from being scratched. Follow the figure to start assembling.

CAUTIONS: 1. Do not FULLY - TIGHTEN the nut or nut bolt until all nut or bolt is ready assembed.

2. Do not OVER - TIGHTEN the nut or bolt to avoid causing damages to the thread.

3. Keep all hardware parts out of reach of children.

NOTE: THE LIST AND QUANTITY SHOWN ARE FOR 1 UNIT ASSEMBLY.

Tool needed: Screwdriver (not provided).

| PART LIST |                    |      |  |  |
|-----------|--------------------|------|--|--|
| ITEM      | DESCRIPTION        | QTY  |  |  |
| Α         | CHAIR BACK         | 1 PC |  |  |
| В         | CUSHION SEAT FRAME | 1 PC |  |  |
| С         | ARM (L)            | 1 PC |  |  |
| D         | ARM (R)            | 1 PC |  |  |

| HARDWARE LIST |                           |                                        |        |  |
|---------------|---------------------------|----------------------------------------|--------|--|
| ITEM          | DESCRIPTION               |                                        | QTY    |  |
| 1             | JCBC Bolt M6 x 45mm       | <b>***********</b>                     | 4 PCS  |  |
| 2             | JCBC Bolt M6 x 60mm       | •••••••••••••••••••••••••••••••••••••• | 4 PCS  |  |
| 3             | JCBC Bolt M6 x 80mm       | <del></del>                            | 2 PCS  |  |
| 4             | JCBC Bolt M6 x 90mm       | <b></b>                                | 2 PCS  |  |
| 5             | M6 FLAT WASHER            | 0                                      | 10 PCS |  |
| 6             | M6 SPRING WASHER          | 0                                      | 12 PCS |  |
| 7             | WOOD BUTTON DIA 13.5mm    | 0                                      | 2 PCS  |  |
| 8             | M4 ALLEN KEY (BALL SHAPE) | <b>^</b>                               | 1 PC   |  |