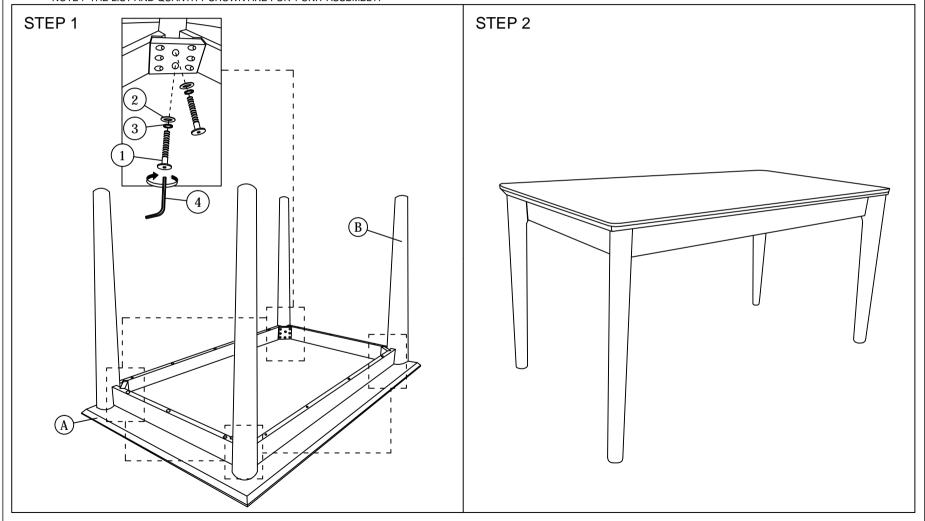

## **ASSEMBLY INSTRUCTIONS**

Read this instruction carefully. See hardware and furniture part list for guidance. Be sure all parts are complete, before you assemble. Place all wooden furniture parts on a clean and flat soft surface to prevent from being scratched. Follow the figure to start assembling.

| PART LIST |             |       |  |  |  |
|-----------|-------------|-------|--|--|--|
| ITEM      | DESCRIPTION | QTY   |  |  |  |
| Α         | TABLE TOP   | 1 PC  |  |  |  |
| В         | LEGS        | 4 PCS |  |  |  |

| PART LIST |                     |                  |       |  |
|-----------|---------------------|------------------|-------|--|
| ITEM      | DESCRIPTION         |                  | QTY   |  |
| 1         | JCBC BOLT M6 x 60mm | <b>«******</b> € | 8 PCS |  |
| 2         | M6 FLAT WASHER      | 0                | 8 PCS |  |
| 3         | M6 SPRING WASHER    |                  | 8 PCS |  |
| 4         | M4 ALLEN KEY        | <u> </u>         | 1 PC  |  |

CAUTIONS: 1. Do not FULLY - TIGHTEN the nut or nut bolt until all nut or bolt is ready assembed.

2. Do not OVER - TIGHTEN the nut or bolt to avoid causing damages to the thread.

3. Keep all hardware parts out of reach of children.