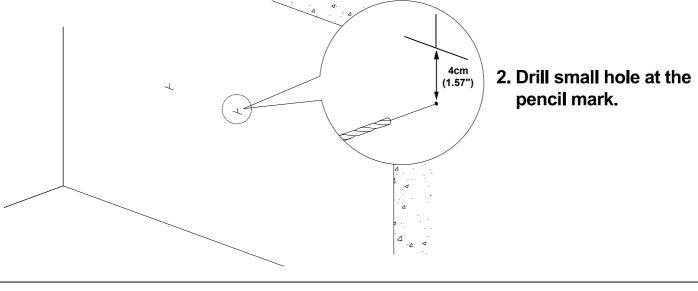

# **FURNITURE TIPPING RESTRAINT** 1.First mark the wall with pencil as in diagram. 4cm 2. Drill small hole at the (1.57") pencil mark.