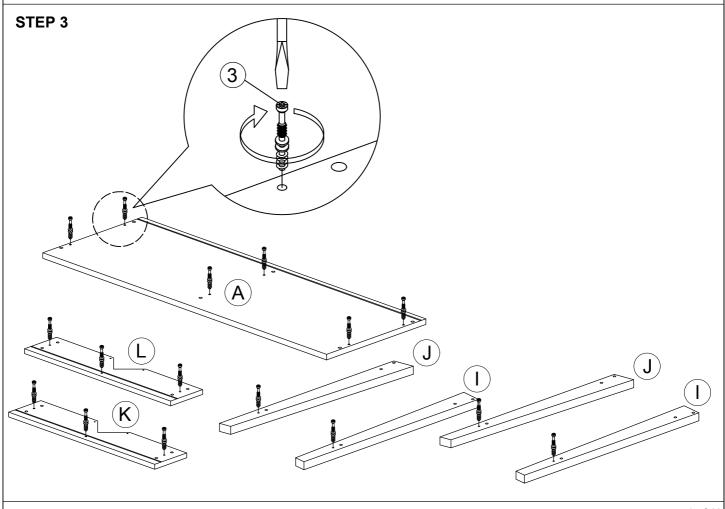

#### WI11914

| Hardware List |                                   |                        |         |  |  |  |
|---------------|-----------------------------------|------------------------|---------|--|--|--|
| No.           | SHAPE                             | DESCRIPTION            | Qty.    |  |  |  |
| 1             |                                   | M8x40mm Wood Dowel     | 12 Pcs  |  |  |  |
| 2             |                                   | 8x25mm Wood Dowel      | 32 Pcs  |  |  |  |
| 3             |                                   | 15MM<br>Titus Mini Fix | 16 Sets |  |  |  |
| 4             | <b>◆</b> 00000000000 <del>(</del> | M5x40mm Screw          | 6 Pcs   |  |  |  |
| 5             | <b>₩</b>                          | M3.5x16mm Screw        | 42 Pcs  |  |  |  |
| 6             | <b>√00000</b>                     | M3x16mm Screw          | 4 Pcs   |  |  |  |
| 7             | <b></b>                           | M4x30mm Screw          | 8 Pcs   |  |  |  |
| 8             | <b></b>                           | M4x38mm Screw          | 10 Pcs  |  |  |  |
| 9             |                                   | SOS-V Handle           | 2 Pcs   |  |  |  |
| 10            |                                   | Drawer Slide 300mm     | 2 Sets  |  |  |  |

| 11 | <b>((((4)</b> | M5x8mm Screw (Euro Screw) | 8Pcs   |
|----|---------------|---------------------------|--------|
| 12 | 07            | Nail Leg                  | 4 Pcs  |
| 13 | <b>©</b>      | L Bracket                 | 14 Pcs |
| 14 |               | Z Bracket                 | 2 Pcs  |
| 15 | (5)           | 15mm Minifix Cap          | 8 Pcs  |