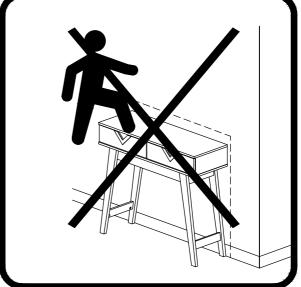

#### **WARNING**

Children have died from furniture tipover. To reduce the risk of furniture tipover:

- ALWAYS install tipover restraint provided.
- NEVER put a TV on this product.
- NEVER allow children to stand, climb or hang on drawers, doors, or shelves.
- NEVER open more than one drawer at a time.
- Place heaviest items in the lowest drawers.