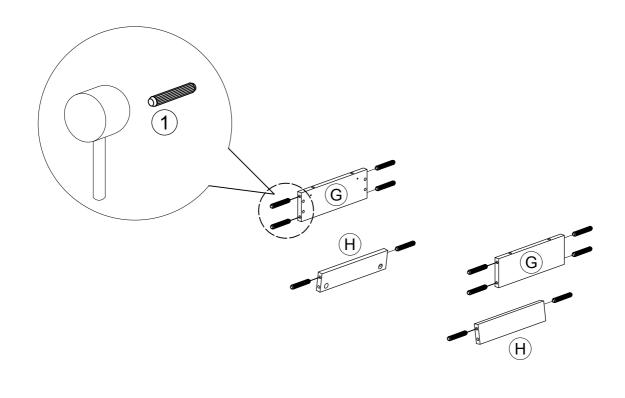

-------|
| 12 | 07            | Nail Leg                  | 4 Pcs  |
| 13 | <b>©</b>      | L Bracket                 | 14 Pcs |
| 14 |               | Z Bracket                 | 2 Pcs  |
| 15 | (5)           | 15mm Minifix Cap          | 8 Pcs  |

Packing Tipping Restraint

| Hardware List |          |                      |      |  |  |
|---------------|----------|----------------------|------|--|--|
| No.           | SHAPE    | DESCRIPTION          | Qty. |  |  |
| 16            |          | M3.5x16mm Screw      | 2Pcs |  |  |
| 17            |          | Safety Strap         | 2Pcs |  |  |
| 18            | ON THE   | Wall Plug            | 2Pcs |  |  |
| 19            | <b>√</b> | M4x30mm Screw        | 2Pcs |  |  |
| 20            | 0        | Flat Washer 6x19x2mm | 4Pcs |  |  |











## STEP 6





#### STEP 8

















# **FURNITURE TIPPING RESTRAINT** 1.First mark the wall with pencil as in diagram. 4cm 2. Drill small hole at the (1.57") pencil mark.





## **FURNITURE TIPPING RESTRAINT**



4. Add safety strap (17), washer (20) using 3.5x16mm screw (16) to back of cabinet.



17 x2

20 x2





5. Finally, attach safety strap (17) and washer (20) using 4x30mm screw (19) to the wall.

20 x2







#### **WARNING**



Children have died from furniture tipover. To reduce the risk of furniture tipover:

- ALWAYS install tipover restraint provided.
- NEVER put a TV on this product.
- NEVER allow children to stand, climb or hang on drawers, doors, or shelves.
- NEVER open more than one drawer at a time.
- Place heaviest items in the lowest drawers.

This is