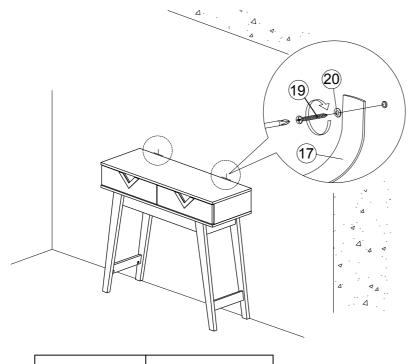

## **FURNITURE TIPPING RESTRAINT**

4. Add safety strap (17), washer (20) using 3.5x16mm screw (16) to back of cabinet.

17 x2

20 x2

5. Finally, attach safety strap (17) and washer (20) using 4x30mm screw (19) to the wall.