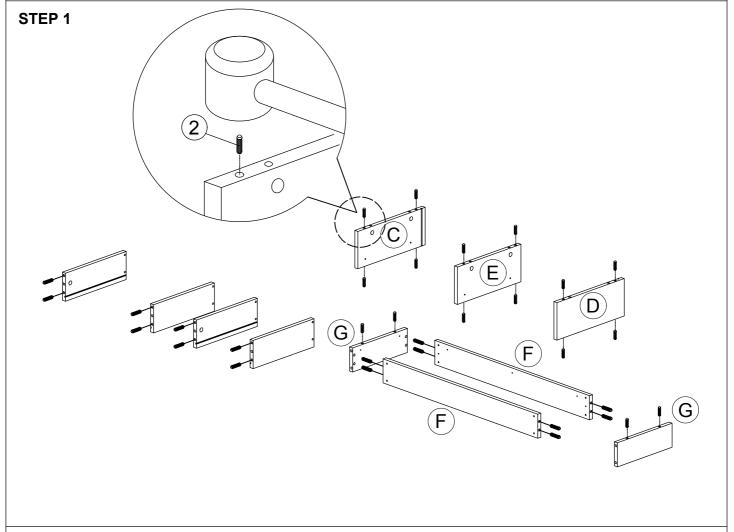

|--------|
| 12 | 07            | Nail Leg                  | 4 Pcs  |
| 13 | <b>©</b>      | L Bracket                 | 14 Pcs |
| 14 |               | Z Bracket                 | 2 Pcs  |
| 15 | (5)           | 15mm Minifix Cap          | 8 Pcs  |

Packing Tipping Restraint

| Hardware List |          |                      |      |  |  |
|---------------|----------|----------------------|------|--|--|
| No.           | SHAPE    | DESCRIPTION          | Qty. |  |  |
| 16            |          | M3.5x16mm Screw      | 2Pcs |  |  |
| 17            |          | Safety Strap         | 2Pcs |  |  |
| 18            | ON THE   | Wall Plug            | 2Pcs |  |  |
| 19            | <b>√</b> | M4x30mm Screw        | 2Pcs |  |  |
| 20            | 0        | Flat Washer 6x19x2mm | 4Pcs |  |  |











## STEP 6





#### STEP 8

















# **FURNITURE TIPPING RESTRAINT** 1.First mark the wall with pencil as in diagram. 4cm 2. Drill small hole at the (1.57") pencil mark.





## **FURNITURE TIPPING RESTRAINT**



4. Add safety strap (17), washer (20) using 3.5x16mm screw (16) to back of cabinet.



17 x2

20 x2





5. Finally, attach safety strap (17) and washer (20) using 4x30mm screw (19) to the wall.

20 x2







#### **WARNING**



Children have died from furniture tipover. To reduce the risk of furniture tipover:

- ALWAYS install tipover restraint provided.
- NEVER put a TV on this product.
- NEVER allow children to stand, climb or hang on drawers, doors, or shelves.
- NEVER open more than one drawer at a time.
- Place heaviest items in the lowest drawers.

This