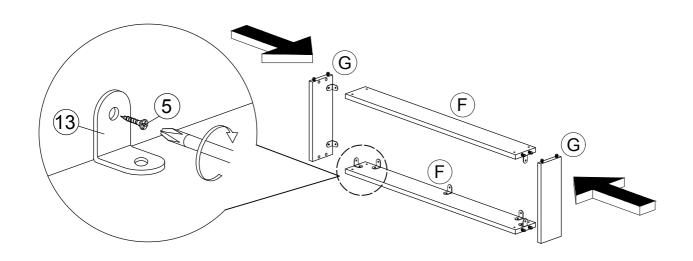

eg                  | 4 Pcs  |
| 13 | <b>©</b>      | L Bracket                 | 14 Pcs |
| 14 |               | Z Bracket                 | 2 Pcs  |
| 15 | (5)           | 15mm Minifix Cap          | 8 Pcs  |

Packing Tipping Restraint

| Hardware List |          |                      |      |  |  |
|---------------|----------|----------------------|------|--|--|
| No.           | SHAPE    | DESCRIPTION          | Qty. |  |  |
| 16            |          | M3.5x16mm Screw      | 2Pcs |  |  |
| 17            |          | Safety Strap         | 2Pcs |  |  |
| 18            | ON THE   | Wall Plug            | 2Pcs |  |  |
| 19            | <b>√</b> | M4x30mm Screw        | 2Pcs |  |  |
| 20            | 0        | Flat Washer 6x19x2mm | 4Pcs |  |  |











## STEP 6





#### STEP 8

















# **FURNITURE TIPPING RESTRAINT** 1.First mark the wall with pencil as in diagram. 4cm 2. Drill small hole at the (1.57") pencil mark.





## **FURNITURE TIPPING RESTRAINT**



4. Add safety strap (17), washer (20) using 3.5x16mm screw (16) to back of cabinet.



17 x2

20 x2





5. Finally, attach safety strap (17) and washer (20) using 4x30mm screw (19) to the wall.

20 x2







#### **WARNING**



Children have died from furniture tipover. To reduce the risk of furniture tipover:

- ALWAYS install tipover restraint provided.
- NEVER put a TV on this product.
- NEVER allow children to stand, climb or hang on drawers, doors, or shelves.
- NEVER open more than one drawer at a time.
- Place heaviest items in the lowest drawers.

This is a permanent label. Do not remove!