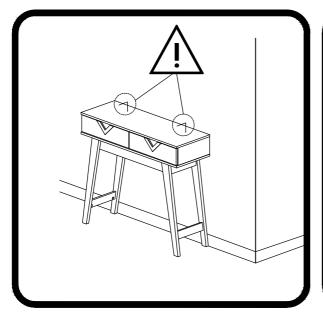

#### **WARNING**

Children have died from furniture tipover. To reduce the risk of furniture tipover:

- ALWAYS install tipover restraint provided.
- NEVER put a TV on this product.
- NEVER allow children to stand, climb or hang on drawers, doors, or shelves.
- NEVER open more than one drawer at a time.
- Place heaviest items in the lowest drawers.