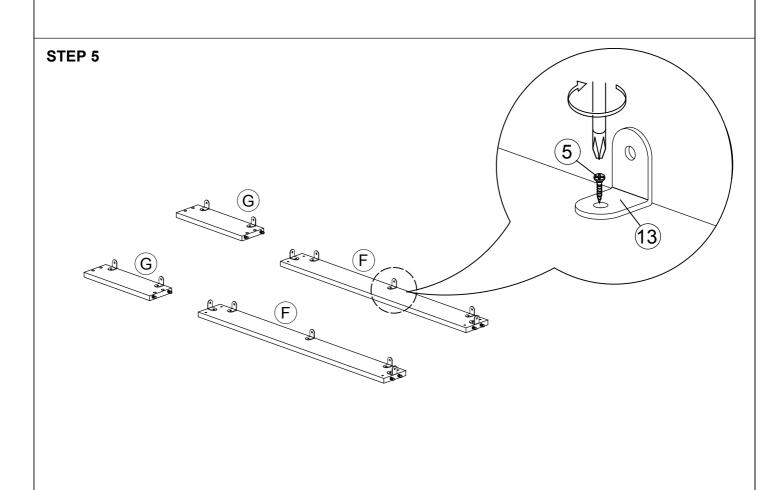

| 11 | <b>((((4)</b> | M5x8mm Screw (Euro Screw) | 8Pcs   |
|----|---------------|---------------------------|--------|
| 12 | 07            | Nail Leg                  | 4 Pcs  |
| 13 | <b>©</b>      | L Bracket                 | 14 Pcs |
| 14 |               | Z Bracket                 | 2 Pcs  |
| 15 | (5)           | 15mm Minifix Cap          | 8 Pcs  |