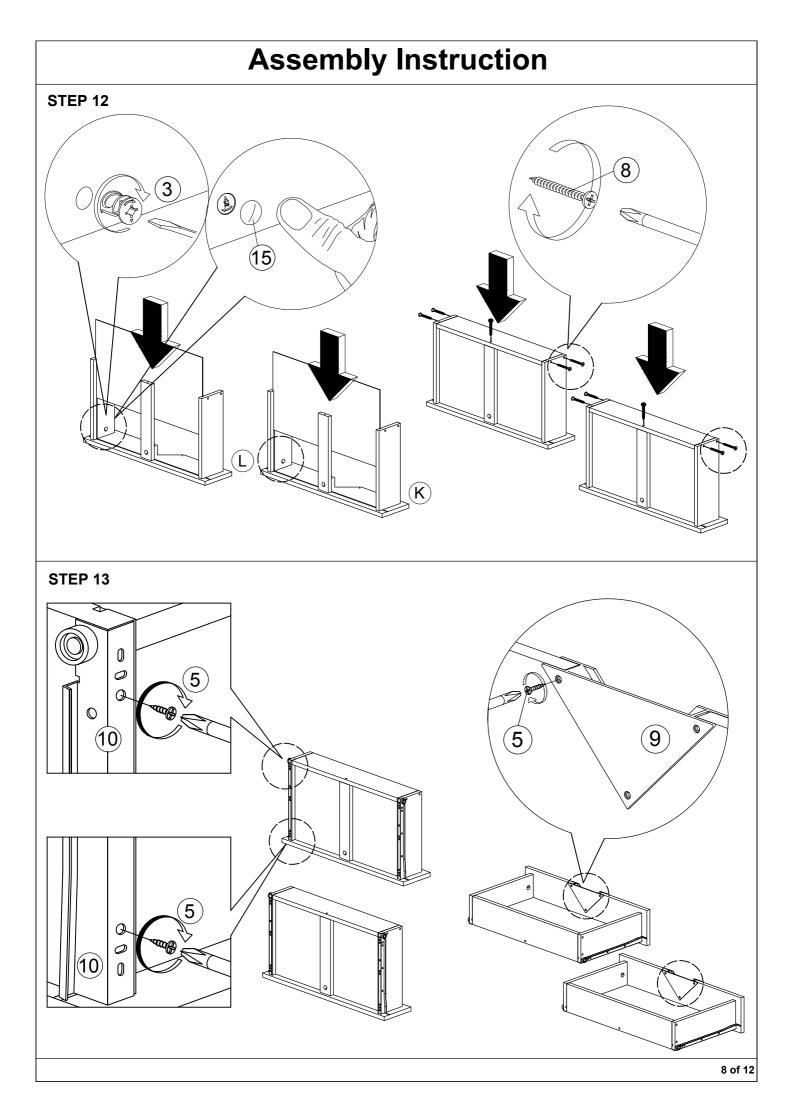

| 4 Pcs  |
| 13 | <b>©</b>      | L Bracket                 | 14 Pcs |
| 14 |               | Z Bracket                 | 2 Pcs  |
| 15 | (5)           | 15mm Minifix Cap          | 8 Pcs  |

Packing Tipping Restraint

| Hardware List |          |                      |      |  |  |
|---------------|----------|----------------------|------|--|--|
| No.           | SHAPE    | DESCRIPTION          | Qty. |  |  |
| 16            |          | M3.5x16mm Screw      | 2Pcs |  |  |
| 17            |          | Safety Strap         | 2Pcs |  |  |
| 18            | ON THE   | Wall Plug            | 2Pcs |  |  |
| 19            | <b>√</b> | M4x30mm Screw        | 2Pcs |  |  |
| 20            | 0        | Flat Washer 6x19x2mm | 4Pcs |  |  |











## STEP 6





#### STEP 8

















# **FURNITURE TIPPING RESTRAINT** 1.First mark the wall with pencil as in diagram. 4cm 2. Drill small hole at the (1.57") pencil mark.





## **FURNITURE TIPPING RESTRAINT**



4. Add safety strap (17), washer (20) using 3.5x16mm screw (16) to back of cabinet.



17 x2

20 x2





5. Finally, attach safety strap (17) and washer (20) using 4x30mm screw (19) to the wall.

20 x2







#### **WARNING**



Children have died from furniture tipover. To reduce the risk of furniture tipover:

- ALWAYS install tipover restraint provided.
- NEVER put a TV on this product.
- NEVER allow children to stand, climb or hang on drawers, doors, or shelves.
- NEVER open more than one drawer at a time.
- Place heaviest items in the lowest drawers.

This is a permanent label. Do not remove!



Anti-T