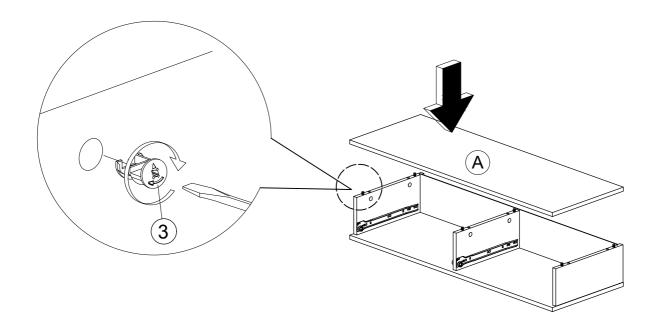

Leg                  | 4 Pcs  |
| 13 | <b>©</b>      | L Bracket                 | 14 Pcs |
| 14 |               | Z Bracket                 | 2 Pcs  |
| 15 | (5)           | 15mm Minifix Cap          | 8 Pcs  |

Packing Tipping Restraint

| Hardware List |          |                      |      |  |  |
|---------------|----------|----------------------|------|--|--|
| No.           | SHAPE    | DESCRIPTION          | Qty. |  |  |
| 16            |          | M3.5x16mm Screw      | 2Pcs |  |  |
| 17            |          | Safety Strap         | 2Pcs |  |  |
| 18            | ON THE   | Wall Plug            | 2Pcs |  |  |
| 19            | <b>√</b> | M4x30mm Screw        | 2Pcs |  |  |
| 20            | 0        | Flat Washer 6x19x2mm | 4Pcs |  |  |











## STEP 6





#### STEP 8

















# **FURNITURE TIPPING RESTRAINT** 1.First mark the wall with pencil as in diagram. 4cm 2. Drill small hole at the (1.57") pencil mark.





## **FURNITURE TIPPING RESTRAINT**



4. Add safety strap (17), washer (20) using 3.5x16mm screw (16) to back of cabinet.



17 x2

20 x2





5. Finally, attach safety strap (17) and washer (20) using 4x30mm screw (19) to the wall.

20 x2







#### **WARNING**



Children have died from furniture tipover. To reduce the risk of furniture tipover:

- ALWAYS install tipover restraint provided.
- NEVER put a TV on this product.
- NEVER allow children to stand, climb or hang on drawers, doors, or shelves.
- NEVER open more than one drawer at a time.
- Place heaviest items in the lowest drawers.

This is a permanent label. Do not remove!