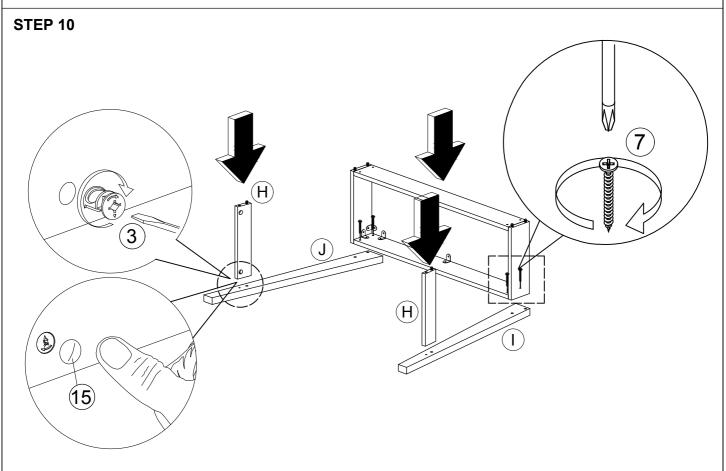

| 4 Pcs  |
| 13 | <b>©</b>      | L Bracket                 | 14 Pcs |
| 14 |               | Z Bracket                 | 2 Pcs  |
| 15 | (5)           | 15mm Minifix Cap          | 8 Pcs  |

Packing Tipping Restraint

| Hardware List |          |                      |      |  |  |
|---------------|----------|----------------------|------|--|--|
| No.           | SHAPE    | DESCRIPTION          | Qty. |  |  |
| 16            |          | M3.5x16mm Screw      | 2Pcs |  |  |
| 17            |          | Safety Strap         | 2Pcs |  |  |
| 18            | ON THE   | Wall Plug            | 2Pcs |  |  |
| 19            | <b>√</b> | M4x30mm Screw        | 2Pcs |  |  |
| 20            | 0        | Flat Washer 6x19x2mm | 4Pcs |  |  |











## STEP 6





#### STEP 8

















# **FURNITURE TIPPING RESTRAINT** 1.First mark the wall with pencil as in diagram. 4cm 2. Drill small hole at the (1.57") pencil mark.





## **FURNITURE TIPPING RESTRAINT**



4. Add safety strap (17), washer (20) using 3.5x16mm screw (16) to back of cabinet.



17 x2

20 x2





5. Finally, attach safety strap (17) and washer (20) using 4x30mm screw (19) to the wall.

20 x2







#### **WARNING**



Children have died from furniture tipover. To reduce the risk of furniture tipover:

- ALWAYS install tipover restraint provided.
- NEVER put a TV on this product.
- NEVER allow children to stand, climb or hang on drawers, doors, or shelves.
- NEVER open more than one drawer at a time.
- Place heaviest items in the lowest drawers.

This is a permanent label. Do not remove!



An