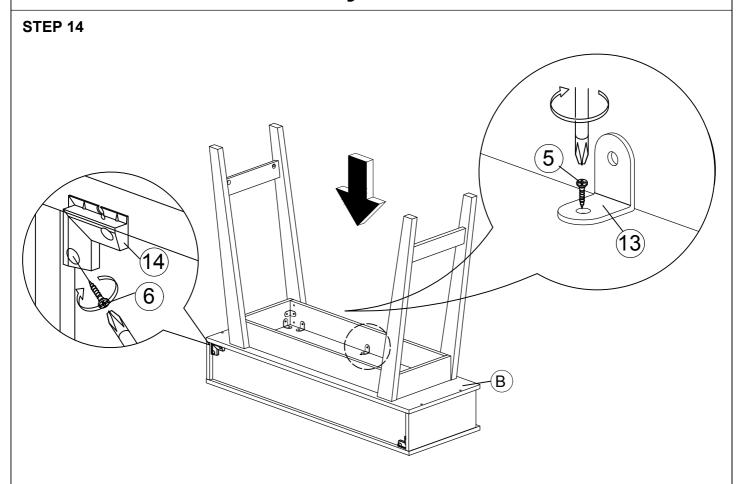

| 4 Pcs  |
| 13 | <b>©</b>      | L Bracket                 | 14 Pcs |
| 14 |               | Z Bracket                 | 2 Pcs  |
| 15 | (5)           | 15mm Minifix Cap          | 8 Pcs  |

Packing Tipping Restraint

| Hardware List |          |                      |      |  |  |
|---------------|----------|----------------------|------|--|--|
| No.           | SHAPE    | DESCRIPTION          | Qty. |  |  |
| 16            |          | M3.5x16mm Screw      | 2Pcs |  |  |
| 17            |          | Safety Strap         | 2Pcs |  |  |
| 18            | ON THE   | Wall Plug            | 2Pcs |  |  |
| 19            | <b>√</b> | M4x30mm Screw        | 2Pcs |  |  |
| 20            | 0        | Flat Washer 6x19x2mm | 4Pcs |  |  |











## STEP 6





#### STEP 8

















# **FURNITURE TIPPING RESTRAINT** 1.First mark the wall with pencil as in diagram. 4cm 2. Drill small hole at the (1.57") pencil mark.





## **FURNITURE TIPPING RESTRAINT**



4. Add safety strap (17), washer (20) using 3.5x16mm screw (16) to back of cabinet.



17 x2

20 x2





5. Finally, attach safety strap (17) and washer (20) using 4x30mm screw (19) to the wall.

20 x2







#### **WARNING**



Children have died from furniture tipover. To reduce the risk of furniture tipover:

- ALWAYS install tipover restraint provided.
- NEVER put a TV on this product.
- NEVER allow children to stand, climb or hang on drawers, doors, or shelves.
- NEVER open more than one drawer at a time.
- Place heaviest items in the lowest drawers.

This is a permanent label. Do not remove!



Anti-Top