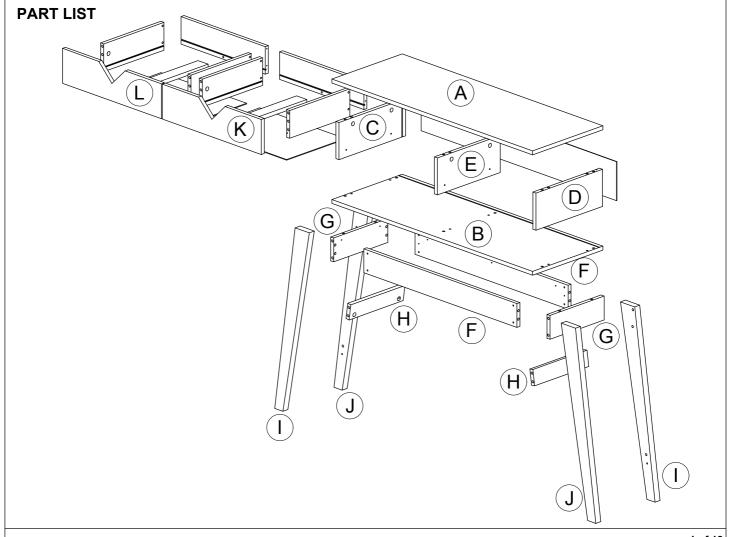

#### WI11914

| Hardware List |                                   |                        |         |  |  |  |
|---------------|-----------------------------------|------------------------|---------|--|--|--|
| No.           | SHAPE                             | DESCRIPTION            | Qty.    |  |  |  |
| 1             |                                   | M8x40mm Wood Dowel     | 12 Pcs  |  |  |  |
| 2             |                                   | 8x25mm Wood Dowel      | 32 Pcs  |  |  |  |
| 3             |                                   | 15MM<br>Titus Mini Fix | 16 Sets |  |  |  |
| 4             | <b>◆</b> 00000000000 <del>(</del> | M5x40mm Screw          | 6 Pcs   |  |  |  |
| 5             | <b>₩</b>                          | M3.5x16mm Screw        | 42 Pcs  |  |  |  |
| 6             | <b>√00000</b>                     | M3x16mm Screw          | 4 Pcs   |  |  |  |
| 7             | <b></b>                           | M4x30mm Screw          | 8 Pcs   |  |  |  |
| 8             | <b></b>                           | M4x38mm Screw          | 10 Pcs  |  |  |  |
| 9             |                                   | SOS-V Handle           | 2 Pcs   |  |  |  |
| 10            |                                   | Drawer Slide 300mm     | 2 Sets  |  |  |  |

| 11 | <b>((((4)</b> | M5x8mm Screw (Euro Screw) | 8Pcs   |
|----|---------------|---------------------------|--------|
| 12 | 07            | Nail Leg                  | 4 Pcs  |
| 13 | <b>©</b>      | L Bracket                 | 14 Pcs |
| 14 |               | Z Bracket                 | 2 Pcs  |
| 15 | (5)           | 15mm Minifix Cap          | 8 Pcs  |