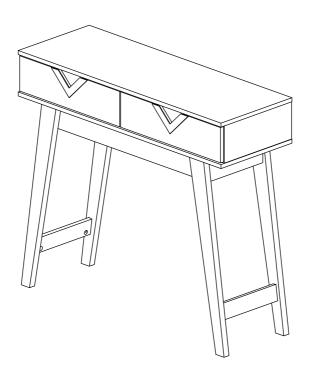

#### WI11914





| Hardware List |                                   |                        |         |  |  |  |
|---------------|-----------------------------------|------------------------|---------|--|--|--|
| No.           | SHAPE                             | DESCRIPTION            | Qty.    |  |  |  |
| 1             |                                   | M8x40mm Wood Dowel     | 12 Pcs  |  |  |  |
| 2             |                                   | 8x25mm Wood Dowel      | 32 Pcs  |  |  |  |
| 3             |                                   | 15MM<br>Titus Mini Fix | 16 Sets |  |  |  |
| 4             | <b>◆</b> 00000000000 <del>(</del> | M5x40mm Screw          | 6 Pcs   |  |  |  |
| 5             | <b>₩</b>                          | M3.5x16mm Screw        | 42 Pcs  |  |  |  |
| 6