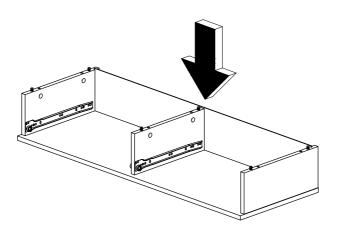

| Nail Leg                  | 4 Pcs  |
| 13 | <b>©</b>      | L Bracket                 | 14 Pcs |
| 14 |               | Z Bracket                 | 2 Pcs  |
| 15 | (5)           | 15mm Minifix Cap          | 8 Pcs  |

Packing Tipping Restraint

| Hardware List |          |                      |      |  |  |
|---------------|----------|----------------------|------|--|--|
| No.           | SHAPE    | DESCRIPTION          | Qty. |  |  |
| 16            |          | M3.5x16mm Screw      | 2Pcs |  |  |
| 17            |          | Safety Strap         | 2Pcs |  |  |
| 18            | ON THE   | Wall Plug            | 2Pcs |  |  |
| 19            | <b>√</b> | M4x30mm Screw        | 2Pcs |  |  |
| 20            | 0        | Flat Washer 6x19x2mm | 4Pcs |  |  |











## STEP 6





#### STEP 8

















# **FURNITURE TIPPING RESTRAINT** 1.First mark the wall with pencil as in diagram. 4cm 2. Drill small hole at the (1.57") pencil mark.





## **FURNITURE TIPPING RESTRAINT**



4. Add safety strap (17), washer (20) using 3.5x16mm screw (16) to back of cabinet.



17 x2

20 x2





5. Finally, attach safety strap (17) and washer (20) using 4x30mm screw (19) to the wall.

20 x2







#### **WARNING**



Children have died from furniture tipover. To reduce the risk of furniture tipover:

- ALWAYS install tipover restraint provided.
- NEVER put a TV on this product.
- NEVER allow children to stand, climb or hang on drawers, doors, or shelves.
- NEVER open more than one drawer at a time.
- Place heaviest items in the lowest drawers.

This is a permanent label. D