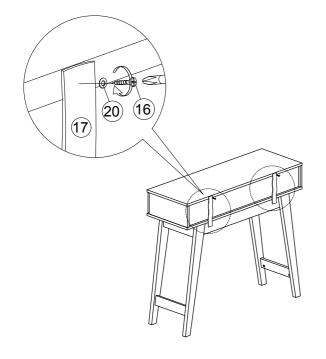

## **FURNITURE TIPPING RESTRAINT**

4. Add safety strap (17), washer (20) using 3.5x16mm screw (16) to back of cabinet.

17 x2

20 x2

5. Finally, attach safety strap (17) and washer (20) using 4x30mm screw (19) to the wall.