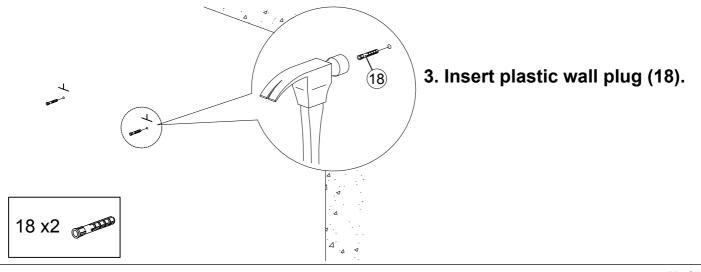

Packing Tipping Restraint

| Hardware List |          |                      |      |  |  |
|---------------|----------|----------------------|------|--|--|
| No.           | SHAPE    | DESCRIPTION          | Qty. |  |  |
| 16            |          | M3.5x16mm Screw      | 2Pcs |  |  |
| 17            |          | Safety Strap         | 2Pcs |  |  |
| 18            | ON THE   | Wall Plug            | 2Pcs |  |  |
| 19            | <b>√</b> | M4x30mm Screw        | 2Pcs |  |  |
| 20            | 0        | Flat Washer 6x19x2mm | 4Pcs |  |  |