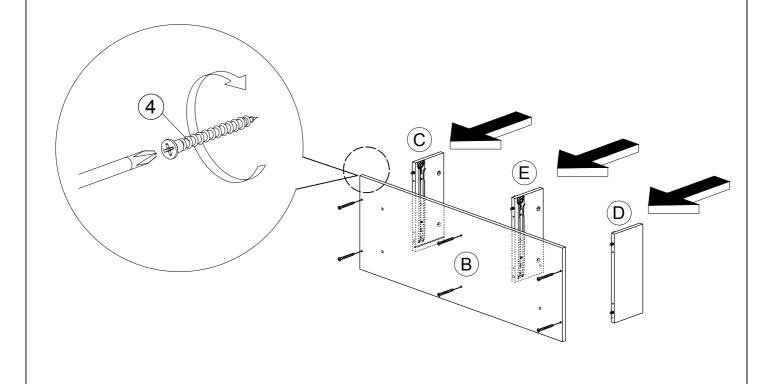

#### WI11914

| Hardware List |                                   |                        |         |  |  |  |
|---------------|-----------------------------------|------------------------|---------|--|--|--|
| No.           | SHAPE                             | DESCRIPTION            | Qty.    |  |  |  |
| 1             |                                   | M8x40mm Wood Dowel     | 12 Pcs  |  |  |  |
| 2             |                                   | 8x25mm Wood Dowel      | 32 Pcs  |  |  |  |
| 3             |                                   | 15MM<br>Titus Mini Fix | 16 Sets |  |  |  |
| 4             | <b>◆</b> 00000000000 <del>(</del> | M5x40mm Screw          | 6 Pcs   |  |  |  |
| 5             | <b>₩</b>                          | M3.5x16mm Screw        | 42 Pcs  |  |  |  |
| 6             | <b>√00000</b>                     | M3x16mm Screw          | 4 Pcs   |  |  |  |
| 7             | <b></b>                           | M4x30mm Screw          | 8 Pcs   |  |  |  |
| 8             | <b></b>                           | M4x38mm Screw          | 10 Pcs  |  |  |  |
| 9             |                                   | SOS-V Handle           | 2 Pcs   |  |  |  |
| 10            |                                   | Drawer Slide 300mm     | 2 Sets  |  |  |  |