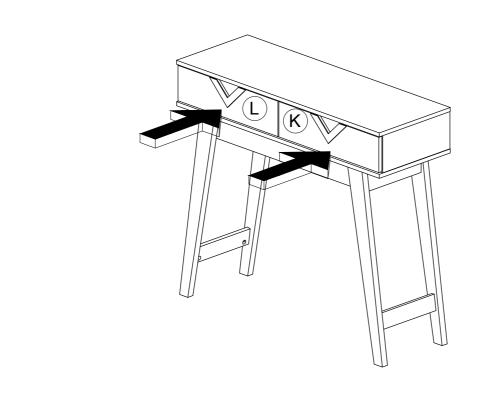

| 4 Pcs  |
| 13 | <b>©</b>      | L Bracket                 | 14 Pcs |
| 14 |               | Z Bracket                 | 2 Pcs  |
| 15 | (5)           | 15mm Minifix Cap          | 8 Pcs  |

Packing Tipping Restraint

| Hardware List |          |                      |      |  |  |
|---------------|----------|----------------------|------|--|--|
| No.           | SHAPE    | DESCRIPTION          | Qty. |  |  |
| 16            |          | M3.5x16mm Screw      | 2Pcs |  |  |
| 17            |          | Safety Strap         | 2Pcs |  |  |
| 18            | ON THE   | Wall Plug            | 2Pcs |  |  |
| 19            | <b>√</b> | M4x30mm Screw        | 2Pcs |  |  |
| 20            | 0        | Flat Washer 6x19x2mm | 4Pcs |  |  |











## STEP 6





#### STEP 8

















# **FURNITURE TIPPING RESTRAINT** 1.First mark the wall with pencil as in diagram. 4cm 2. Drill small hole at the (1.57") pencil mark.





## **FURNITURE TIPPING RESTRAINT**



4. Add safety strap (17), washer (20) using 3.5x16mm screw (16) to back of cabinet.



17 x2

20 x2





5. Finally, attach safety strap (17) and washer (20) using 4x30mm screw (19) to the wall.

20 x2







#### **WARNING**



Children have died from furniture tipover. To reduce the risk of furniture tipover:

- ALWAYS install tipover restraint provided.
- NEVER put a TV on this product.
- NEVER allow children to stand, climb or hang on drawers, doors, or shelves.
- NEVER open more than one drawer at a time.
- Place heaviest items in the lowest drawers.

This is a permanent label. Do not remove!



Anti-Topple