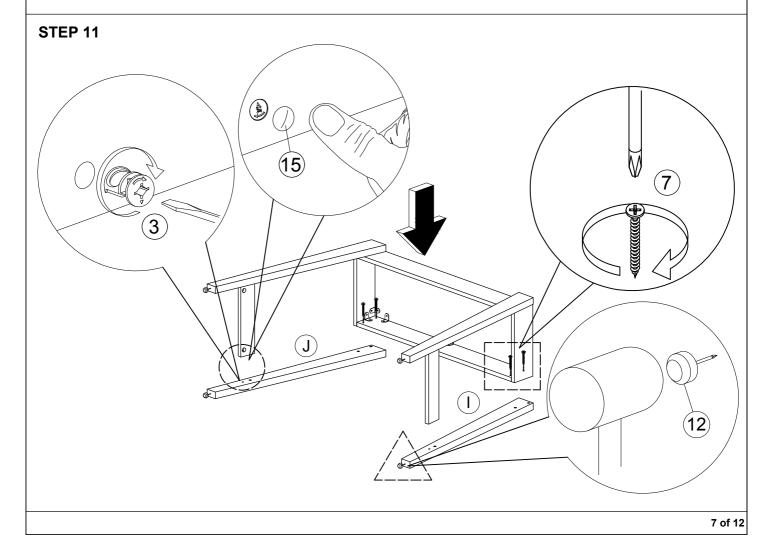

| 4 Pcs  |
| 13 | <b>©</b>      | L Bracket                 | 14 Pcs |
| 14 |               | Z Bracket                 | 2 Pcs  |
| 15 | (5)           | 15mm Minifix Cap          | 8 Pcs  |

Packing Tipping Restraint

| Hardware List |          |                      |      |  |  |
|---------------|----------|----------------------|------|--|--|
| No.           | SHAPE    | DESCRIPTION          | Qty. |  |  |
| 16            |          | M3.5x16mm Screw      | 2Pcs |  |  |
| 17            |          | Safety Strap         | 2Pcs |  |  |
| 18            | ON THE   | Wall Plug            | 2Pcs |  |  |
| 19            | <b>√</b> | M4x30mm Screw        | 2Pcs |  |  |
| 20            | 0        | Flat Washer 6x19x2mm | 4Pcs |  |  |











## STEP 6





#### STEP 8

















# **FURNITURE TIPPING RESTRAINT** 1.First mark the wall with pencil as in diagram. 4cm 2. Drill small hole at the (1.57") pencil mark.





## **FURNITURE TIPPING RESTRAINT**



4. Add safety strap (17), washer (20) using 3.5x16mm screw (16) to back of cabinet.



17 x2

20 x2





5. Finally, attach safety strap (17) and washer (20) using 4x30mm screw (19) to the wall.

20 x2







#### **WARNING**



Children have died from furniture tipover. To reduce the risk of furniture tipover:

- ALWAYS install tipover restraint provided.
- NEVER put a TV on this product.
- NEVER allow children to stand, climb or hang on drawers, doors, or shelves.
- NEVER open more than one drawer at a time.
- Place heaviest items in the lowest drawers.

This is a permanent label. Do not remove!



Anti