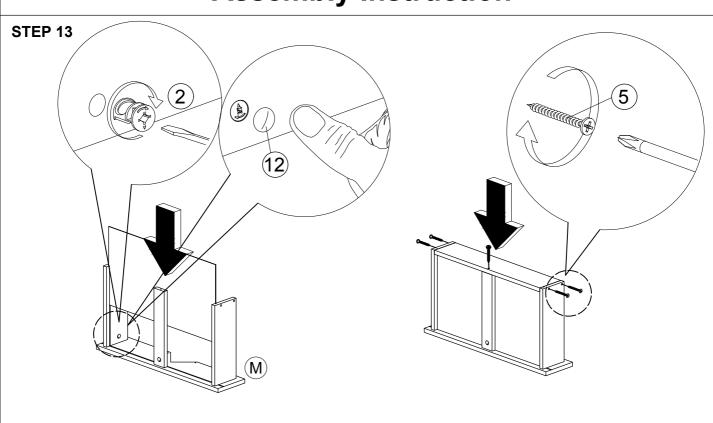

---------|--------|
| 11 | <b>@</b> | L Bracket         | 14 Pcs |
| 12 | •        | 15mm Minifix Cap  | 6 Pcs  |
| 13 |          | 8x40mm Wood Dowel | 12Pcs  |

Packing Tipping Restraint

| Hardware List |          |                      |      |  |  |
|---------------|----------|----------------------|------|--|--|
| No.           | SHAPE    | DESCRIPTION          | Qty. |  |  |
| 14            | <b>₩</b> | M3.5x16mm Screw      | 2Pcs |  |  |
| 15            |          | Safety Strap         | 2Pcs |  |  |
| 16            | OK AND   | Wall Plug            | 2Pcs |  |  |
| 17            | <b>←</b> | M4x30mm Screw        | 2Pcs |  |  |
| 18            | 0        | Flat Washer 6x19x2mm | 4Pcs |  |  |







#### STEP 4



#### STEP 5





#### STEP 7





#### STEP 9





#### STEP 11









#### STEP 15





# **FURNITURE TIPPING RESTRAINT**



1.First mark the wall with pencil as in diagram.



2. Drill small hole at the pencil mark.



3. Insert plastic wall plug (16).

#### **FURNITURE TIPPING RESTRAINT**



4. Add safety strap (15), washer (18) using 3.5x16mm screw (14) to back of cabinet.



15 x2

18 x2





5. Finally, attach safety strap (15) and washer (18) using 4x30mm screw (17) to the wall.

18 x2







#### **AWARNING**



Children have died from furniture tipover. To reduce the risk of furniture tipover:

- ALWAYS install tipover restraint provided.
- NEVER put a TV on this product.
- NEVER allow children to stand, climb or hang on drawers, doors, or shelves.
- NEVER open more than one drawer at a time.
- Place heaviest items in the lowest drawers.

This is