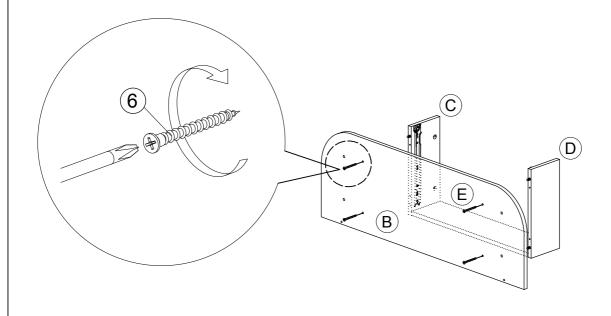

| 4 Pcs  |
|----|----------|-------------------|--------|
| 11 | <b>@</b> | L Bracket         | 14 Pcs |
| 12 | •        | 15mm Minifix Cap  | 6 Pcs  |
| 13 |          | 8x40mm Wood Dowel | 12Pcs  |

Packing Tipping Restraint

| Hardware List |          |                      |      |  |  |
|---------------|----------|----------------------|------|--|--|
| No.           | SHAPE    | DESCRIPTION          | Qty. |  |  |
| 14            | <b>₩</b> | M3.5x16mm Screw      | 2Pcs |  |  |
| 15            |          | Safety Strap         | 2Pcs |  |  |
| 16            | OK AND   | Wall Plug            | 2Pcs |  |  |
| 17            | <b>←</b> | M4x30mm Screw        | 2Pcs |  |  |
| 18            | 0        | Flat Washer 6x19x2mm | 4Pcs |  |  |







#### STEP 4



#### STEP 5





#### STEP 7





#### STEP 9





#### STEP 11









#### STEP 15





# **FURNITURE TIPPING RESTRAINT**



1.First mark the wall with pencil as in diagram.



2. Drill small hole at the pencil mark.



3. Insert plastic wall plug (16).

#### **FURNITURE TIPPING RESTRAINT**



4. Add safety strap (15), washer (18) using 3.5x16mm screw (14) to back of cabinet.



15 x2

18 x2





5. Finally, attach safety strap (15) and washer (18) using 4x30mm screw (17) to the wall.

18 x2







#### **AWARNING**



Children have died from furniture tipover. To reduce the risk of furniture tipover:

- ALWAYS install tipover restraint provided.
- NEVER put a TV on this product.
- NEVER allow children to stand, climb or hang on drawers, doors, or shelves.
- NEVER open more than one drawer at a time.
- Place heavies