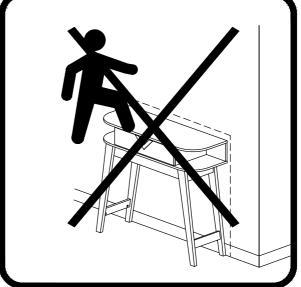

#### **AWARNING**

Children have died from furniture tipover. To reduce the risk of furniture tipover:

- ALWAYS install tipover restraint provided.
- NEVER put a TV on this product.
- NEVER allow children to stand, climb or hang on drawers, doors, or shelves.
- NEVER open more than one drawer at a time.
- Place heaviest items in the lowest drawers.