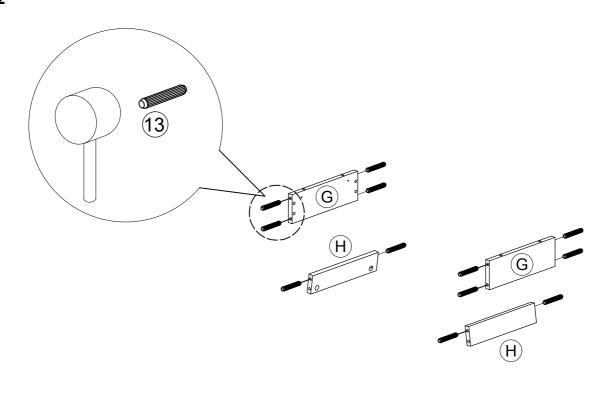

|  |  |  |

| 10 | 07       | Nail Leg          | 4 Pcs  |
|----|----------|-------------------|--------|
| 11 | <b>@</b> | L Bracket         | 14 Pcs |
| 12 | •        | 15mm Minifix Cap  | 6 Pcs  |
| 13 |          | 8x40mm Wood Dowel | 12Pcs  |

Packing Tipping Restraint

| Hardware List |          |                      |      |  |  |
|---------------|----------|----------------------|------|--|--|
| No.           | SHAPE    | DESCRIPTION          | Qty. |  |  |
| 14            | <b>₩</b> | M3.5x16mm Screw      | 2Pcs |  |  |
| 15            |          | Safety Strap         | 2Pcs |  |  |
| 16            | OK AND   | Wall Plug            | 2Pcs |  |  |
| 17            | <b>←</b> | M4x30mm Screw        | 2Pcs |  |  |
| 18            | 0        | Flat Washer 6x19x2mm | 4Pcs |  |  |







#### STEP 4



#### STEP 5





#### STEP 7





#### STEP 9





#### STEP 11









#### STEP 15





# **FURNITURE TIPPING RESTRAINT**



1.First mark the wall with pencil as in diagram.



2. Drill small hole at the pencil mark.



3. Insert plastic wall plug (16).

#### **FURNITURE TIPPING RESTRAINT**



4. Add safety strap (15), washer (18) using 3.5x16mm screw (14) to back of cabinet.



15 x2

18 x2





5. Finally, attach safety strap (15) and washer (18) using 4x30mm screw (17) to the wall.

18 x2







#### **AWARNING**



Children have died from furniture tipover. To reduce the risk of furniture tipover:

- ALWAYS install tipover restraint provided.
- NEVER put a TV on this product.
- NEVER allow children to stand, climb or hang on drawers, doors, or shelves.
- NEVER ope