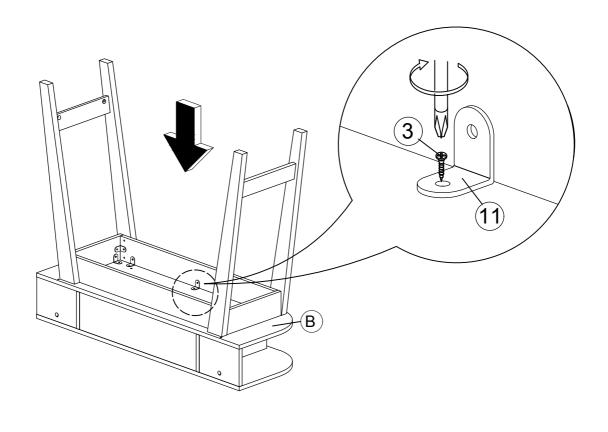

|
| 11 | <b>@</b> | L Bracket         | 14 Pcs |
| 12 | •        | 15mm Minifix Cap  | 6 Pcs  |
| 13 |          | 8x40mm Wood Dowel | 12Pcs  |

Packing Tipping Restraint

| Hardware List |          |                      |      |  |  |
|---------------|----------|----------------------|------|--|--|
| No.           | SHAPE    | DESCRIPTION          | Qty. |  |  |
| 14            | <b>₩</b> | M3.5x16mm Screw      | 2Pcs |  |  |
| 15            |          | Safety Strap         | 2Pcs |  |  |
| 16            | OK AND   | Wall Plug            | 2Pcs |  |  |
| 17            | <b>←</b> | M4x30mm Screw        | 2Pcs |  |  |
| 18            | 0        | Flat Washer 6x19x2mm | 4Pcs |  |  |







#### STEP 4



#### STEP 5





#### STEP 7





#### STEP 9





#### STEP 11









#### STEP 15





# **FURNITURE TIPPING RESTRAINT**



1.First mark the wall with pencil as in diagram.



2. Drill small hole at the pencil mark.



3. Insert plastic wall plug (16).

#### **FURNITURE TIPPING RESTRAINT**



4. Add safety strap (15), washer (18) using 3.5x16mm screw (14) to back of cabinet.



15 x2

18 x2





5. Finally, attach safety strap (15) and washer (18) using 4x30mm screw (17) to the wall.

18 x2







#### **AWARNING**



Children have died from furniture tipover. To reduce the risk of furniture tipover:

- ALWAYS install tipover restraint provided.
- NEVER put a TV on this product.
- NEVER allow children to stand, climb or hang on drawers, doors, or shelves.
- NEVER open more than one drawer at a time.
- Place heaviest items in the lowest drawers.

This is a permanent label