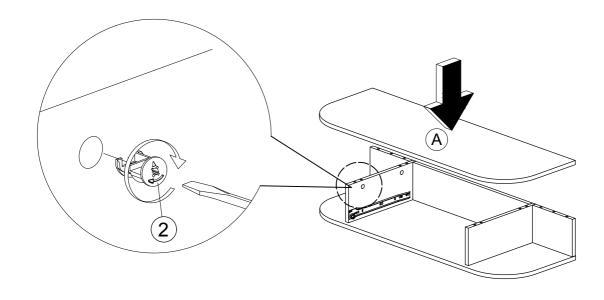

|----------|-------------------|--------|
| 11 | <b>@</b> | L Bracket         | 14 Pcs |
| 12 | •        | 15mm Minifix Cap  | 6 Pcs  |
| 13 |          | 8x40mm Wood Dowel | 12Pcs  |

Packing Tipping Restraint

| Hardware List |          |                      |      |  |  |
|---------------|----------|----------------------|------|--|--|
| No.           | SHAPE    | DESCRIPTION          | Qty. |  |  |
| 14            | <b>₩</b> | M3.5x16mm Screw      | 2Pcs |  |  |
| 15            |          | Safety Strap         | 2Pcs |  |  |
| 16            | OK AND   | Wall Plug            | 2Pcs |  |  |
| 17            | <b>←</b> | M4x30mm Screw        | 2Pcs |  |  |
| 18            | 0        | Flat Washer 6x19x2mm | 4Pcs |  |  |







#### STEP 4



#### STEP 5





#### STEP 7





#### STEP 9





#### STEP 11









#### STEP 15





# **FURNITURE TIPPING RESTRAINT**



1.First mark the wall with pencil as in diagram.



2. Drill small hole at the pencil mark.



3. Insert plastic wall plug (16).

#### **FURNITURE TIPPING RESTRAINT**



4. Add safety strap (15), washer (18) using 3.5x16mm screw (14) to back of cabinet.



15 x2

18 x2





5. Finally, attach safety strap (15) and washer (18) using 4x30mm screw (17) to the wall.

18 x2







#### **AWARNING**



Children have died from furniture tipover. To reduce the risk of furniture tipover:

- ALWAYS install tipover restraint provided.
- NEVER put a TV on this product.
- NEVER allow children to stand, climb or hang on drawers, doors, or shelves.
- NEVER open more than one drawer at a time.
- Place heaviest items in the lo