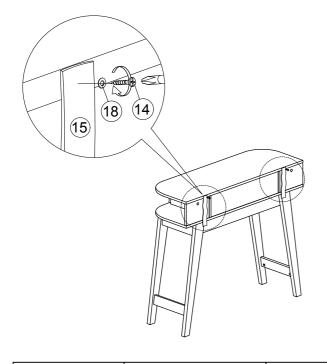

# **FURNITURE TIPPING RESTRAINT**

1.First mark the wall with pencil as in diagram.

2. Drill small hole at the pencil mark.

3. Insert plastic wall plug (16).

#### **FURNITURE TIPPING RESTRAINT**

4. Add safety strap (15), washer (18) using 3.5x16mm screw (14) to back of cabinet.

15 x2

18 x2

5. Finally, attach safety strap (15) and washer (18) using 4x30mm screw (17) to the wall.