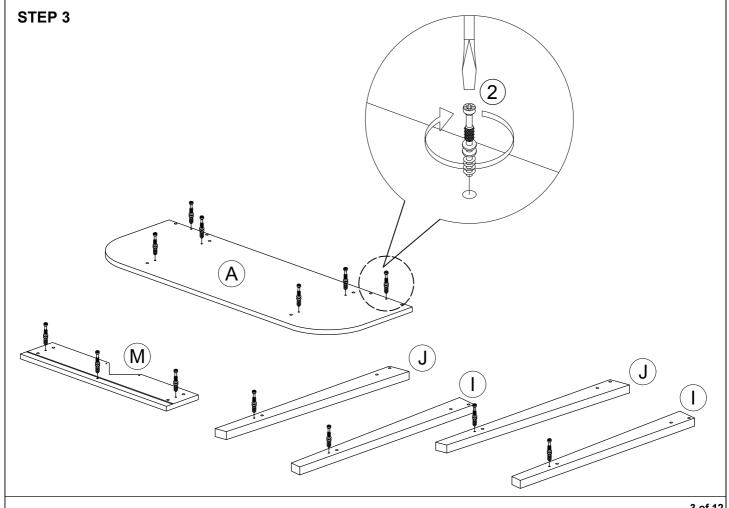

|  |  |  |

| 10 | 07       | Nail Leg          | 4 Pcs  |
|----|----------|-------------------|--------|
| 11 | <b>@</b> | L Bracket         | 14 Pcs |
| 12 | •        | 15mm Minifix Cap  | 6 Pcs  |
| 13 |          | 8x40mm Wood Dowel | 12Pcs  |

Packing Tipping Restraint

| Hardware List |          |                      |      |  |  |
|---------------|----------|----------------------|------|--|--|
| No.           | SHAPE    | DESCRIPTION          | Qty. |  |  |
| 14            | <b>₩</b> | M3.5x16mm Screw      | 2Pcs |  |  |
| 15            |          | Safety Strap         | 2Pcs |  |  |
| 16            | OK AND   | Wall Plug            | 2Pcs |  |  |
| 17            | <b>←</b> | M4x30mm Screw        | 2Pcs |  |  |
| 18            | 0        | Flat Washer 6x19x2mm | 4Pcs |  |  |







#### STEP 4



#### STEP 5





#### STEP 7





#### STEP 9





#### STEP 11









#### STEP 15





# **FURNITURE TIPPING RESTRAINT**



1.First mark the wall with pencil as in diagram.



2. Drill small hole at the pencil mark.



3. Insert plastic wall plug (16).

#### **FURNITURE TIPPING RESTRAINT**



4. Add safety strap (15), washer (18) using 3.5x16mm screw (14) to back of cabinet.



15 x2

18 x2





5. Finally, attach safety strap (15) and washer (18) using 4x30mm screw (17) to the wall.

18 x2







#### **AWARNING**



Children have died from furniture tipover. To reduce the risk of furniture tipover:

- ALWAYS install tipover restraint provided.
- NEVER put a TV on this product.
- NEVER allow children to stand, climb or hang on drawers, doors, or shelves.
- NEVER open