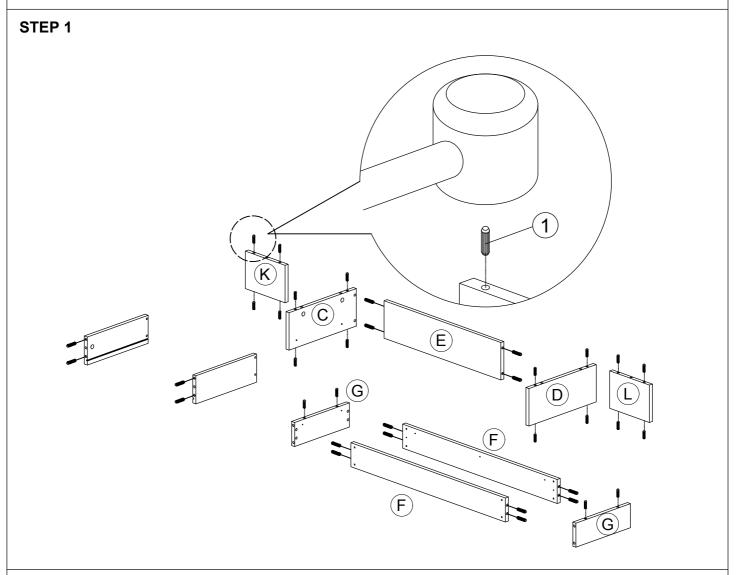

|  |  |  |  |

| 10 | 07       | Nail Leg          | 4 Pcs  |
|----|----------|-------------------|--------|
| 11 | <b>@</b> | L Bracket         | 14 Pcs |
| 12 | •        | 15mm Minifix Cap  | 6 Pcs  |
| 13 |          | 8x40mm Wood Dowel | 12Pcs  |

Packing Tipping Restraint

| Hardware List |          |                      |      |  |  |
|---------------|----------|----------------------|------|--|--|
| No.           | SHAPE    | DESCRIPTION          | Qty. |  |  |
| 14            | <b>₩</b> | M3.5x16mm Screw      | 2Pcs |  |  |
| 15            |          | Safety Strap         | 2Pcs |  |  |
| 16            | OK AND   | Wall Plug            | 2Pcs |  |  |
| 17            | <b>←</b> | M4x30mm Screw        | 2Pcs |  |  |
| 18            | 0        | Flat Washer 6x19x2mm | 4Pcs |  |  |







#### STEP 4



#### STEP 5





#### STEP 7





#### STEP 9





#### STEP 11









#### STEP 15





# **FURNITURE TIPPING RESTRAINT**



1.First mark the wall with pencil as in diagram.



2. Drill small hole at the pencil mark.



3. Insert plastic wall plug (16).

#### **FURNITURE TIPPING RESTRAINT**



4. Add safety strap (15), washer (18) using 3.5x16mm screw (14) to back of cabinet.



15 x2

18 x2





5. Finally, attach safety strap (15) and washer (18) using 4x30mm screw (17) to the wall.

18 x2







#### **AWARNING**



Children have died from furniture tipover. To reduce the risk of furniture tipover:

- ALWAYS install tipover restraint provided.
- NEVER put a TV on this product.
- NEVER allow children to stand, climb or hang on drawers, doors, or shelves.
- NEVER o