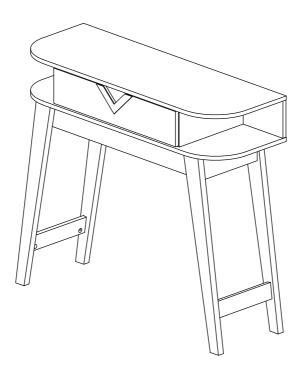

#### WI11913

**PART LIST** 



# 

|     | Hardware List |                           |         |  |  |  |  |
|-----|---------------|---------------------------|---------|--|--|--|--|
| No. | SHAPE         | DESCRIPTION               | Qty.    |  |  |  |  |
| 1   |               | 8x25mm Wood Dowel         | 36 Pcs  |  |  |  |  |
| 2   |               | 15MM<br>Titus Mini Fix    | 13 Sets |  |  |  |  |
| 3   | <b>√∭</b>     | M3.5x16mm Screw           | 35 Pcs  |  |  |  |  |
| 4   | <del></del>   | M4x30mm Screw             | 8 Pcs   |  |  |  |  |
| 5   |               | M4x38mm Screw             | 5 Pcs   |  |  |  |  |
| 6   | <b>€</b>      | M5x40mm Screw             | 6 Pcs   |  |  |  |  |
| 7   |               | SOS-V Handle              | 1 Pc    |  |  |  |  |
| 8   |               | Drawer Slide 300mm        | 1S