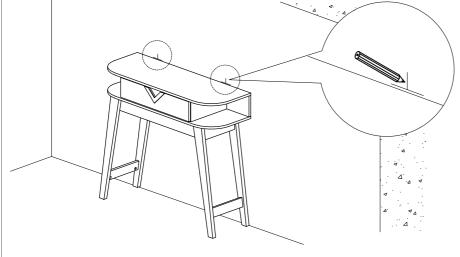

# **FURNITURE TIPPING RESTRAINT**

1.First mark the wall with pencil as in diagram.

2. Drill small hole at the pencil mark.

3. Insert plastic wall plug (16).