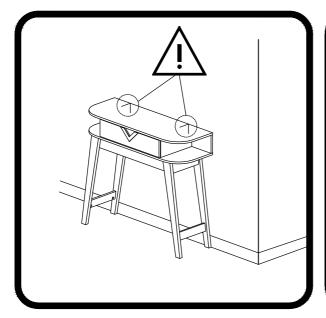

#### **AWARNING**

Children have died from furniture tipover. To reduce the risk of furniture tipover:

- ALWAYS install tipover restraint provided.
- NEVER put a TV on this product.
- NEVER allow children to stand, climb or hang on drawers, doors, or shelves.
- NEVER open more than one drawer at a time.
- Place heaviest items in the lowest drawers.