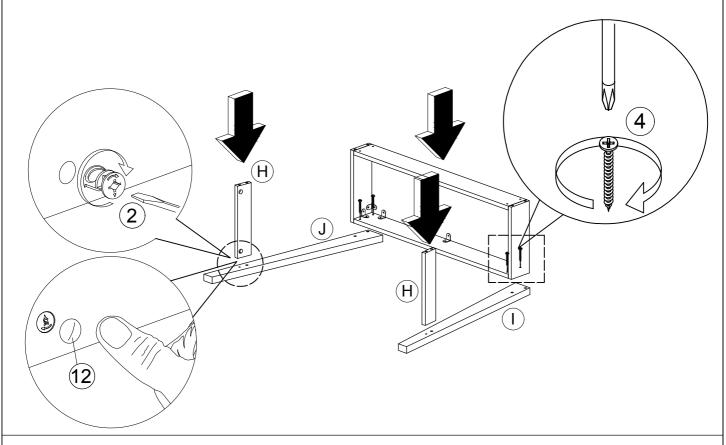

-------------|--------|
| 11 | <b>@</b> | L Bracket         | 14 Pcs |
| 12 | •        | 15mm Minifix Cap  | 6 Pcs  |
| 13 |          | 8x40mm Wood Dowel | 12Pcs  |

Packing Tipping Restraint

| Hardware List |          |                      |      |  |  |
|---------------|----------|----------------------|------|--|--|
| No.           | SHAPE    | DESCRIPTION          | Qty. |  |  |
| 14            | <b>₩</b> | M3.5x16mm Screw      | 2Pcs |  |  |
| 15            |          | Safety Strap         | 2Pcs |  |  |
| 16            | OK AND   | Wall Plug            | 2Pcs |  |  |
| 17            | <b>←</b> | M4x30mm Screw        | 2Pcs |  |  |
| 18            | 0        | Flat Washer 6x19x2mm | 4Pcs |  |  |







#### STEP 4



#### STEP 5





#### STEP 7





#### STEP 9





#### STEP 11









#### STEP 15





# **FURNITURE TIPPING RESTRAINT**



1.First mark the wall with pencil as in diagram.



2. Drill small hole at the pencil mark.



3. Insert plastic wall plug (16).

#### **FURNITURE TIPPING RESTRAINT**



4. Add safety strap (15), washer (18) using 3.5x16mm screw (14) to back of cabinet.



15 x2

18 x2





5. Finally, attach safety strap (15) and washer (18) using 4x30mm screw (17) to the wall.

18 x2







#### **AWARNING**



Children have died from furniture tipover. To reduce the risk of furniture tipover:

- ALWAYS install tipover restraint provided.
- NEVER put a TV on this product.
- NEVER allow children to stand, climb or hang on drawers, doors, or shelves.
- NEVER open more than one drawer at a time.
- Place heaviest items in the lowest drawers.

Thi