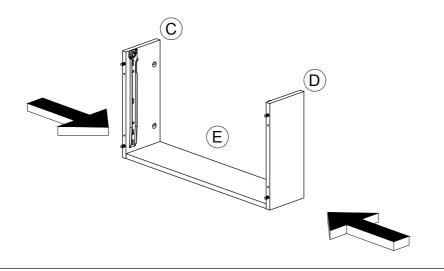

il Leg          | 4 Pcs  |
|----|----------|-------------------|--------|
| 11 | <b>@</b> | L Bracket         | 14 Pcs |
| 12 | •        | 15mm Minifix Cap  | 6 Pcs  |
| 13 |          | 8x40mm Wood Dowel | 12Pcs  |

Packing Tipping Restraint

| Hardware List |          |                      |      |  |  |
|---------------|----------|----------------------|------|--|--|
| No.           | SHAPE    | DESCRIPTION          | Qty. |  |  |
| 14            | <b>₩</b> | M3.5x16mm Screw      | 2Pcs |  |  |
| 15            |          | Safety Strap         | 2Pcs |  |  |
| 16            | OK AND   | Wall Plug            | 2Pcs |  |  |
| 17            | <b>←</b> | M4x30mm Screw        | 2Pcs |  |  |
| 18            | 0        | Flat Washer 6x19x2mm | 4Pcs |  |  |







#### STEP 4



#### STEP 5





#### STEP 7





#### STEP 9





#### STEP 11









#### STEP 15





# **FURNITURE TIPPING RESTRAINT**



1.First mark the wall with pencil as in diagram.



2. Drill small hole at the pencil mark.



3. Insert plastic wall plug (16).

#### **FURNITURE TIPPING RESTRAINT**



4. Add safety strap (15), washer (18) using 3.5x16mm screw (14) to back of cabinet.



15 x2

18 x2





5. Finally, attach safety strap (15) and washer (18) using 4x30mm screw (17) to the wall.

18 x2







#### **AWARNING**



Children have died from furniture tipover. To reduce the risk of furniture tipover:

- ALWAYS install tipover restraint provided.
- NEVER put a TV on this product.
- NEVER allow children to stand, climb or hang on drawers, doors, or shelves.
- NEVER open more than one drawer at a time.