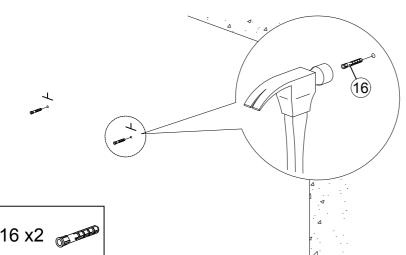

# **FURNITURE TIPPING RESTRAINT**

1.First mark the wall with pencil as in diagram.

2. Drill small hole at the pencil mark.

3. Insert plastic wall plug (16).

#### **FURNITURE TIPPING RESTRAINT**

4. Add safety strap (15), washer (18) using 3.5x16mm screw (14) to back of cabinet.

15 x2

18 x2

5. Finally, attach safety strap (15) and washer (18) using 4x30mm screw (17) to the wall.