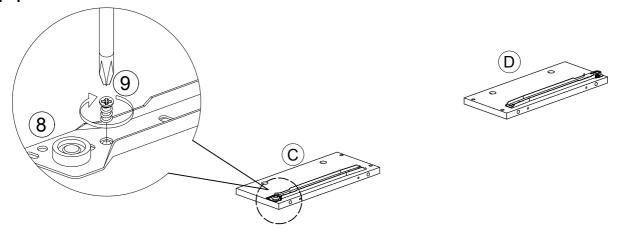

0 | 07       | Nail Leg          | 4 Pcs  |
|----|----------|-------------------|--------|
| 11 | <b>@</b> | L Bracket         | 14 Pcs |
| 12 | •        | 15mm Minifix Cap  | 6 Pcs  |
| 13 |          | 8x40mm Wood Dowel | 12Pcs  |

Packing Tipping Restraint

| Hardware List |          |                      |      |  |  |
|---------------|----------|----------------------|------|--|--|
| No.           | SHAPE    | DESCRIPTION          | Qty. |  |  |
| 14            | <b>₩</b> | M3.5x16mm Screw      | 2Pcs |  |  |
| 15            |          | Safety Strap         | 2Pcs |  |  |
| 16            | OK AND   | Wall Plug            | 2Pcs |  |  |
| 17            | <b>←</b> | M4x30mm Screw        | 2Pcs |  |  |
| 18            | 0        | Flat Washer 6x19x2mm | 4Pcs |  |  |







#### STEP 4



#### STEP 5





#### STEP 7





#### STEP 9





#### STEP 11









#### STEP 15





# **FURNITURE TIPPING RESTRAINT**



1.First mark the wall with pencil as in diagram.



2. Drill small hole at the pencil mark.



3. Insert plastic wall plug (16).

#### **FURNITURE TIPPING RESTRAINT**



4. Add safety strap (15), washer (18) using 3.5x16mm screw (14) to back of cabinet.



15 x2

18 x2





5. Finally, attach safety strap (15) and washer (18) using 4x30mm screw (17) to the wall.

18 x2







#### **AWARNING**



Children have died from furniture tipover. To reduce the risk of furniture tipover:

- ALWAYS install tipover restraint provided.
- NEVER put a TV on this product.
- NEVER allow children to stand, climb or hang on drawers, doors, or shelves.
- NEVER open more than one d