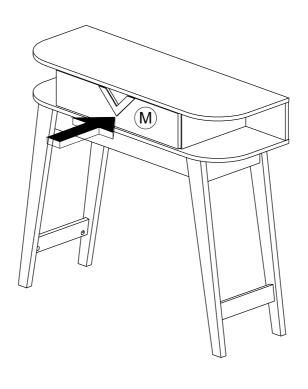

| 11 | <b>@</b> | L Bracket         | 14 Pcs |
| 12 | •        | 15mm Minifix Cap  | 6 Pcs  |
| 13 |          | 8x40mm Wood Dowel | 12Pcs  |

Packing Tipping Restraint

| Hardware List |          |                      |      |  |  |
|---------------|----------|----------------------|------|--|--|
| No.           | SHAPE    | DESCRIPTION          | Qty. |  |  |
| 14            | <b>₩</b> | M3.5x16mm Screw      | 2Pcs |  |  |
| 15            |          | Safety Strap         | 2Pcs |  |  |
| 16            | OK AND   | Wall Plug            | 2Pcs |  |  |
| 17            | <b>←</b> | M4x30mm Screw        | 2Pcs |  |  |
| 18            | 0        | Flat Washer 6x19x2mm | 4Pcs |  |  |







#### STEP 4



#### STEP 5





#### STEP 7





#### STEP 9





#### STEP 11









#### STEP 15





# **FURNITURE TIPPING RESTRAINT**



1.First mark the wall with pencil as in diagram.



2. Drill small hole at the pencil mark.



3. Insert plastic wall plug (16).

#### **FURNITURE TIPPING RESTRAINT**



4. Add safety strap (15), washer (18) using 3.5x16mm screw (14) to back of cabinet.



15 x2

18 x2





5. Finally, attach safety strap (15) and washer (18) using 4x30mm screw (17) to the wall.

18 x2







#### **AWARNING**



Children have died from furniture tipover. To reduce the risk of furniture tipover:

- ALWAYS install tipover restraint provided.
- NEVER put a TV on this product.
- NEVER allow children to stand, climb or hang on drawers, doors, or shelves.
- NEVER open more than one drawer at a time.
- Place heaviest items in the lowest drawers.

This is a permanent label.