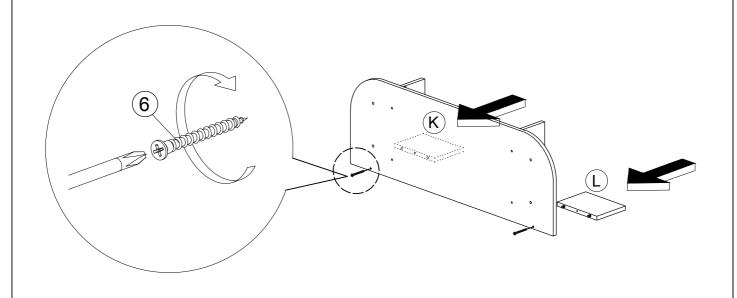

4 Pcs  |
|----|----------|-------------------|--------|
| 11 | <b>@</b> | L Bracket         | 14 Pcs |
| 12 | •        | 15mm Minifix Cap  | 6 Pcs  |
| 13 |          | 8x40mm Wood Dowel | 12Pcs  |

Packing Tipping Restraint

| Hardware List |          |                      |      |  |  |
|---------------|----------|----------------------|------|--|--|
| No.           | SHAPE    | DESCRIPTION          | Qty. |  |  |
| 14            | <b>₩</b> | M3.5x16mm Screw      | 2Pcs |  |  |
| 15            |          | Safety Strap         | 2Pcs |  |  |
| 16            | OK AND   | Wall Plug            | 2Pcs |  |  |
| 17            | <b>←</b> | M4x30mm Screw        | 2Pcs |  |  |
| 18            | 0        | Flat Washer 6x19x2mm | 4Pcs |  |  |







#### STEP 4



#### STEP 5





#### STEP 7





#### STEP 9





#### STEP 11









#### STEP 15





# **FURNITURE TIPPING RESTRAINT**



1.First mark the wall with pencil as in diagram.



2. Drill small hole at the pencil mark.



3. Insert plastic wall plug (16).

#### **FURNITURE TIPPING RESTRAINT**



4. Add safety strap (15), washer (18) using 3.5x16mm screw (14) to back of cabinet.



15 x2

18 x2





5. Finally, attach safety strap (15) and washer (18) using 4x30mm screw (17) to the wall.

18 x2







#### **AWARNING**



Children have died from furniture tipover. To reduce the risk of furniture tipover:

- ALWAYS install tipover restraint provided.
- NEVER put a TV on this product.
- NEVER allow children to stand, climb or hang on drawers, doors, or shelves.
- NEVER open more than one drawer at a time.
- Place heaviest