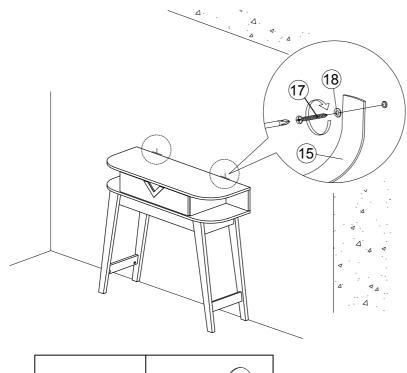

# **FURNITURE TIPPING RESTRAINT**

1.First mark the wall with pencil as in diagram.

2. Drill small hole at the pencil mark.

3. Insert plastic wall plug (16).

#### **FURNITURE TIPPING RESTRAINT**

4. Add safety strap (15), washer (18) using 3.5x16mm screw (14) to back of cabinet.

15 x2

18 x2

5. Finally, attach safety strap (15) and washer (18) using 4x30mm screw (17) to the wall.