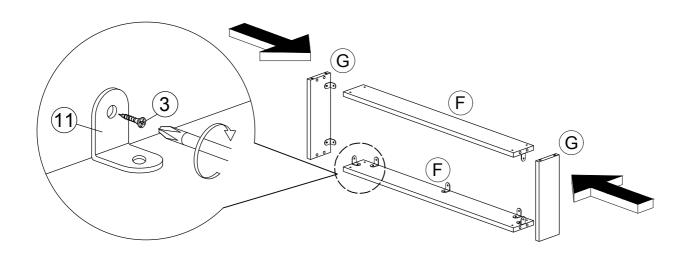

---------|-------------------|--------|
| 11 | <b>@</b> | L Bracket         | 14 Pcs |
| 12 | •        | 15mm Minifix Cap  | 6 Pcs  |
| 13 |          | 8x40mm Wood Dowel | 12Pcs  |

Packing Tipping Restraint

| Hardware List |          |                      |      |  |  |
|---------------|----------|----------------------|------|--|--|
| No.           | SHAPE    | DESCRIPTION          | Qty. |  |  |
| 14            | <b>₩</b> | M3.5x16mm Screw      | 2Pcs |  |  |
| 15            |          | Safety Strap         | 2Pcs |  |  |
| 16            | OK AND   | Wall Plug            | 2Pcs |  |  |
| 17            | <b>←</b> | M4x30mm Screw        | 2Pcs |  |  |
| 18            | 0        | Flat Washer 6x19x2mm | 4Pcs |  |  |







#### STEP 4



#### STEP 5





#### STEP 7





#### STEP 9





#### STEP 11









#### STEP 15





# **FURNITURE TIPPING RESTRAINT**



1.First mark the wall with pencil as in diagram.



2. Drill small hole at the pencil mark.



3. Insert plastic wall plug (16).

#### **FURNITURE TIPPING RESTRAINT**



4. Add safety strap (15), washer (18) using 3.5x16mm screw (14) to back of cabinet.



15 x2

18 x2





5. Finally, attach safety strap (15) and washer (18) using 4x30mm screw (17) to the wall.

18 x2







#### **AWARNING**



Children have died from furniture tipover. To reduce the risk of furniture tipover:

- ALWAYS install tipover restraint provided.
- NEVER put a TV on this product.
- NEVER allow children to stand, climb or hang on drawers, doors, or shelves.
- NEVER open more than one drawer at a time.
- Place heaviest items in the lowe