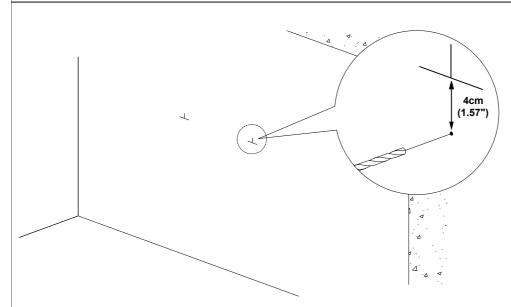

# **FURNITURE TIPPING RESTRAINT**

1.First mark the wall with pencil as in diagram.

2. Drill small hole at the pencil mark.

3. Insert plastic wall plug (16).