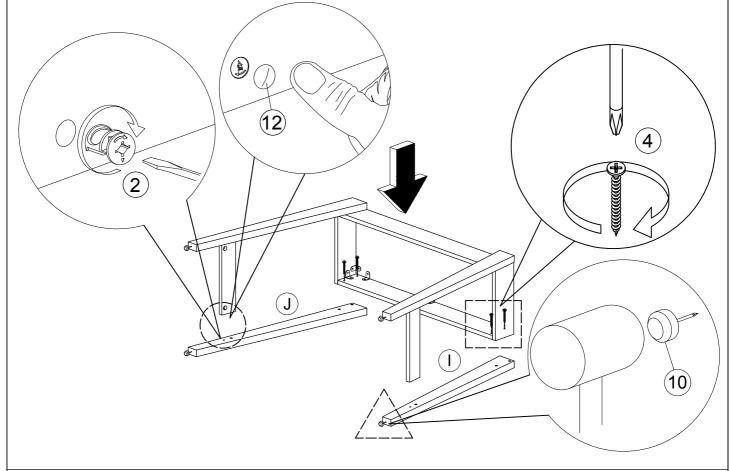

-----------|--------|
| 11 | <b>@</b> | L Bracket         | 14 Pcs |
| 12 | •        | 15mm Minifix Cap  | 6 Pcs  |
| 13 |          | 8x40mm Wood Dowel | 12Pcs  |

Packing Tipping Restraint

| Hardware List |          |                      |      |  |  |
|---------------|----------|----------------------|------|--|--|
| No.           | SHAPE    | DESCRIPTION          | Qty. |  |  |
| 14            | <b>₩</b> | M3.5x16mm Screw      | 2Pcs |  |  |
| 15            |          | Safety Strap         | 2Pcs |  |  |
| 16            | OK AND   | Wall Plug            | 2Pcs |  |  |
| 17            | <b>←</b> | M4x30mm Screw        | 2Pcs |  |  |
| 18            | 0        | Flat Washer 6x19x2mm | 4Pcs |  |  |







#### STEP 4



#### STEP 5





#### STEP 7





#### STEP 9





#### STEP 11









#### STEP 15





# **FURNITURE TIPPING RESTRAINT**



1.First mark the wall with pencil as in diagram.



2. Drill small hole at the pencil mark.



3. Insert plastic wall plug (16).

#### **FURNITURE TIPPING RESTRAINT**



4. Add safety strap (15), washer (18) using 3.5x16mm screw (14) to back of cabinet.



15 x2

18 x2





5. Finally, attach safety strap (15) and washer (18) using 4x30mm screw (17) to the wall.

18 x2







#### **AWARNING**



Children have died from furniture tipover. To reduce the risk of furniture tipover:

- ALWAYS install tipover restraint provided.
- NEVER put a TV on this product.
- NEVER allow children to stand, climb or hang on drawers, doors, or shelves.
- NEVER open more than one drawer at a time.
- Place heaviest items in the lowest drawers.

This