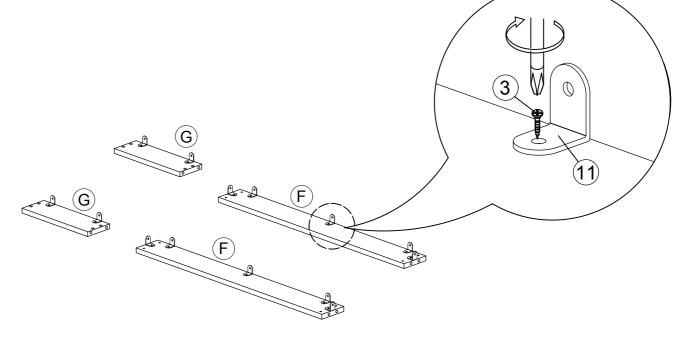

Nail Leg          | 4 Pcs  |
|----|----------|-------------------|--------|
| 11 | <b>@</b> | L Bracket         | 14 Pcs |
| 12 | •        | 15mm Minifix Cap  | 6 Pcs  |
| 13 |          | 8x40mm Wood Dowel | 12Pcs  |

Packing Tipping Restraint

| Hardware List |          |                      |      |  |  |
|---------------|----------|----------------------|------|--|--|
| No.           | SHAPE    | DESCRIPTION          | Qty. |  |  |
| 14            | <b>₩</b> | M3.5x16mm Screw      | 2Pcs |  |  |
| 15            |          | Safety Strap         | 2Pcs |  |  |
| 16            | OK AND   | Wall Plug            | 2Pcs |  |  |
| 17            | <b>←</b> | M4x30mm Screw        | 2Pcs |  |  |
| 18            | 0        | Flat Washer 6x19x2mm | 4Pcs |  |  |







#### STEP 4



#### STEP 5





#### STEP 7





#### STEP 9





#### STEP 11









#### STEP 15





# **FURNITURE TIPPING RESTRAINT**



1.First mark the wall with pencil as in diagram.



2. Drill small hole at the pencil mark.



3. Insert plastic wall plug (16).

#### **FURNITURE TIPPING RESTRAINT**



4. Add safety strap (15), washer (18) using 3.5x16mm screw (14) to back of cabinet.



15 x2

18 x2





5. Finally, attach safety strap (15) and washer (18) using 4x30mm screw (17) to the wall.

18 x2







#### **AWARNING**



Children have died from furniture tipover. To reduce the risk of furniture tipover:

- ALWAYS install tipover restraint provided.
- NEVER put a TV on this product.
- NEVER allow children to stand, climb or hang on drawers, doors, or shelves.
- NEVER open more than one drawer at a time