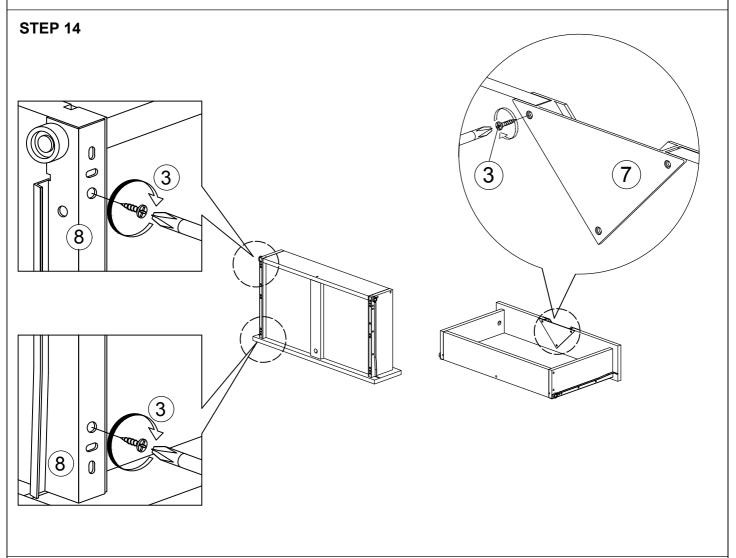

-------|--------|
| 11 | <b>@</b> | L Bracket         | 14 Pcs |
| 12 | •        | 15mm Minifix Cap  | 6 Pcs  |
| 13 |          | 8x40mm Wood Dowel | 12Pcs  |

Packing Tipping Restraint

| Hardware List |          |                      |      |  |  |
|---------------|----------|----------------------|------|--|--|
| No.           | SHAPE    | DESCRIPTION          | Qty. |  |  |
| 14            | <b>₩</b> | M3.5x16mm Screw      | 2Pcs |  |  |
| 15            |          | Safety Strap         | 2Pcs |  |  |
| 16            | OK AND   | Wall Plug            | 2Pcs |  |  |
| 17            | <b>←</b> | M4x30mm Screw        | 2Pcs |  |  |
| 18            | 0        | Flat Washer 6x19x2mm | 4Pcs |  |  |







#### STEP 4



#### STEP 5





#### STEP 7





#### STEP 9





#### STEP 11









#### STEP 15





# **FURNITURE TIPPING RESTRAINT**



1.First mark the wall with pencil as in diagram.



2. Drill small hole at the pencil mark.



3. Insert plastic wall plug (16).

#### **FURNITURE TIPPING RESTRAINT**



4. Add safety strap (15), washer (18) using 3.5x16mm screw (14) to back of cabinet.



15 x2

18 x2





5. Finally, attach safety strap (15) and washer (18) using 4x30mm screw (17) to the wall.

18 x2







#### **AWARNING**



Children have died from furniture tipover. To reduce the risk of furniture tipover:

- ALWAYS install tipover restraint provided.
- NEVER put a TV on this product.
- NEVER allow children to stand, climb or hang on drawers, doors, or shelves.
- NEVER open more than one drawer at a time.
- Place heaviest items in the lowest drawers.

This is a