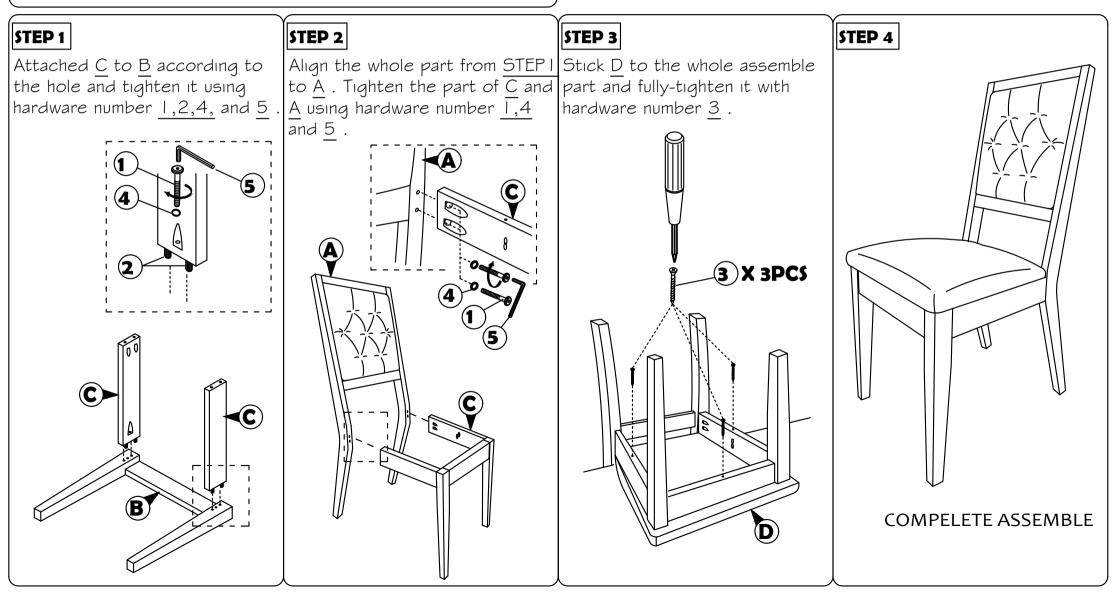

# **ASSEMBLY INSTRUCTION**

## **MODEL : 2083C**

Read this instruction carefully. Remove all wrapping material, staples and straps from the carton. See hardware and furniture part list for guidance. Be sure you have all wooden furniture parts on a clean and flat soft surface, such as a carpet or rug, to prevent from being scratched.Follow the figure to start assembling. CAUTION :

Do not FULLY - TIGHTEN the nut or screw untill all is ready to assemble.
Do not OVER - TIGHTEN the nut or screw to avoid causing damages to the thread.

3. Keep all hardware part out reach of children.

### **NO** PART LIST QTY NO DESCRIPTION QTY BACK REST 1 PC JCBC SCREW M6 X 50MM А 1 0 6 PCS 1 PC WOOD DOWEL Ø8 x 30MM В FRONT LEG 2 4 PCS SIDE RAIL 2 PCS ALTERNO. C CSK SCREW M4 x 30MM 3 3 PCS CUSHION SEAT 1 PC D SPRNG WASHER M6 4 0 6 PCS M4 ALLEN KEY 5 1 PC