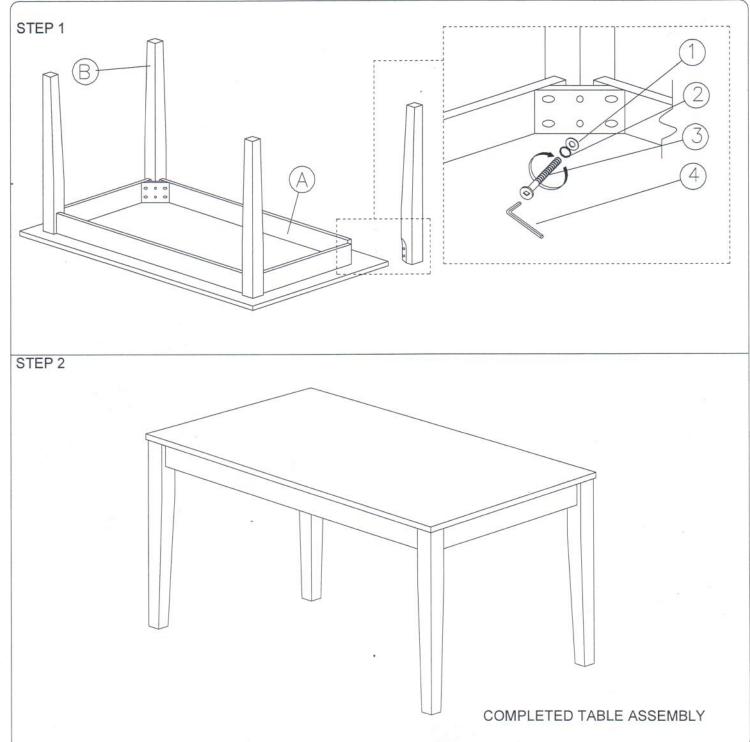

## ASSEMBLY INSTRUCTIONS

### MODEL: 7008T

Read this instruction carefully, remove all wrapping material, staples and straps from the carton. See hardware and furniture part list. For guidance. Be sure you have all wooden furniture parts on a clean and soft surface to prevent from being scratched. Follow the figure to start assembling.

Caution:

- 1. Do not FULLY -TIGHTEN the nut or bolt until all nut or nut bolt is ready to assembled.
- 2. Do not OVER- TIGHTEN the nut or nut bolt to avoid causing damages to the thread.
- 3. Keep all hardware part out of reach of children.

| PART LIST |             |     | HARDWARE LIST |                      |          |     |
|-----------|-------------|-----|---------------|----------------------|----------|-----|
| No.       | DESCRIPTION | QTY | No.           | DESCRIPTION          |          | QTY |
| A         | TABLE TOP   | 1   | 1             | FLAT WASHER 6/19"    | 0        | 8   |
| B         | TABLE LEG   | 4   | 2             | SPRING WASHER 6/13"  | Ø        | 8   |
| D         |             |     | 3             | JCBC SCREW M6 X 70MM | 9        | 8   |
|           |             |     | 4             | M4 ALLEN KEY         | <u> </u> | 1   |