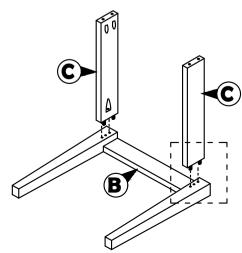

|   | NO | PART LIST    | QTY   |
|---|----|--------------|-------|
|   | Α  | BACK REST    | 1 PC  |
|   | В  | FRONT LEG    | 1 PC  |
| Ī | С  | SIDE RAIL    | 2 PCS |
|   | D  | CUSHION SEAT | 1 PC  |