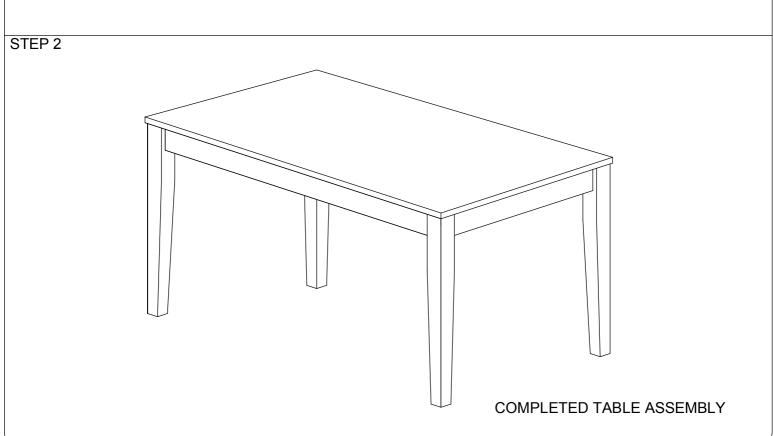

# **ASSEMBLY INSTRUCTIONS**

MODEL: 7006T

Read this instruction carefully, remove all wrapping material, staples and straps from the carton. See hardware and furniture part list. For guidance. Be sure you have all wooden furniture parts on a clean and soft surface to prevent from being scratched. Follow the figure to start assembling.

|     | PART LIST   |     |
|-----|-------------|-----|
| No. | DESCRIPTION | QTY |
| Α   | TABLE TOP   | 1   |
| В   | TABLE LEG   | 4   |

| HARDWARE LIST |                      |          |     |  |
|---------------|----------------------|----------|-----|--|
| No.           | DESCRIPTION          |          | QTY |  |
| 1             | FLAT WASHER 6/19"    | 0        | 8   |  |
| 2             | SPRING WASHER 6/13"  |          | 8   |  |
| 3             | JCBC SCREW M6 X 70MM |          | 8   |  |
| 4             | M4 ALLEN KEY         | <u> </u> | 1   |  |