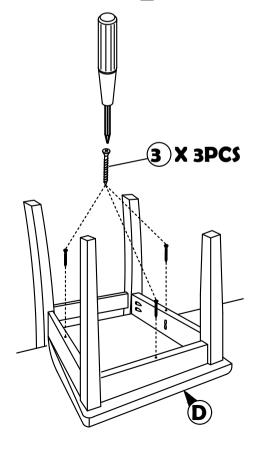

### STEP 3

hardware number 3.

| NO | DESCRIPTION          | QTY   |
|----|----------------------|-------|
| 1  | JCBC SCREW M6 X 50MM | 6 PCS |
| 2  | WOOD DOWEL Ø8 x 30MM | 4 PCS |
| 3  | CSK SCREW M4 x 30MM  | 3 PCS |
| 4  | SPRNG WASHER M6      | 6 PCS |
| 5  | M4 ALLEN KEY         | 1 PC  |