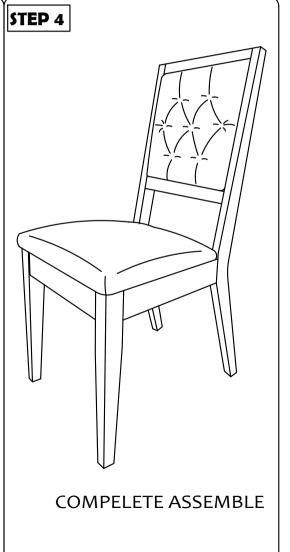

## **ASSEMBLY INSTRUCTION**

**MODEL: 2083C** 

Read this instruction carefully. Remove all wrapping material, staples and straps from the carton. See hardware and furniture part list for guidance. Be sure you have all wooden furniture parts on a clean and flat soft surface, such as a carpet or rug, to prevent from being scratched. Follow the figure to start assembling.

- **CAUTION:**
- 1. Do not FULLY TIGHTEN the nut or screw untill all is ready to assemble.
- 2. Do not OVER TIGHTEN the nut or screw to avoid causing damages to the thread.
- 3. Keep all hardware part out reach of children.

|   | NO | PART LIST    | QTY   |
|---|----|--------------|-------|
|   | Α  | BACK REST    | 1 PC  |
|   | В  | FRONT LEG    | 1 PC  |
| Ī | С  | SIDE RAIL    | 2 PCS |
|   | D  | CUSHION SEAT | 1 PC  |

| NO | DESCRIPTION          | QTY   |
|----|----------------------|-------|
| 1  | JCBC SCREW M6 X 50MM | 6 PCS |
| 2  | WOOD DOWEL Ø8 x 30MM | 4 PCS |
| 3  | CSK SCREW M4 x 30MM  | 3 PCS |
| 4  | SPRNG WASHER M6      | 6 PCS |
| 5  | M4 ALLEN KEY         | 1 PC  |

#### STEP 1

Attached C to B according to the hole and tighten it using hardware number 1,2,4, and 5

#### STEP 2

Align the whole part from STEP I Stick D to the whole assemble to A. Tighten the part of  $\overline{C}$  and part and fully-tighten it with A using hardware number 1,4 and 5 .

### STEP 3

hardware number 3.