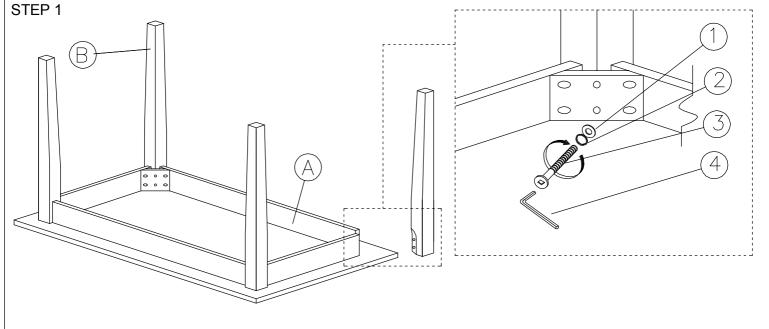

# **ASSEMBLY INSTRUCTIONS**

MODEL: 7006T

Read this instruction carefully, remove all wrapping material, staples and straps from the carton. See hardware and furniture part list. For guidance. Be sure you have all wooden furniture parts on a clean and soft surface to prevent from being scratched. Follow the figure to start assembling.

#### Caution:

- 1. Do not FULLY -TIGHTEN the nut or bolt until all nut or nut bolt is ready to assembled.
- 2. Do not OVER- TIGHTEN the nut or nut bolt to avoid causing damages to the thread.
- 3. Keep all hardware part out of reach of children.

|     | PART LIST   |     |
|-----|-------------|-----|
| No. | DESCRIPTION | QTY |
| Α   | TABLE TOP   | 1   |
| В   | TABLE LEG   | 4   |

| HARDWARE LIST |                      |          |     |  |
|---------------|----------------------|----------|-----|--|
| No.           | DESCRIPTION          |          | QTY |  |
| 1             | FLAT WASHER 6/19"    | 0        | 8   |  |
| 2             | SPRING WASHER 6/13"  |          | 8   |  |
| 3             | JCBC SCREW M6 X 70MM |          | 8   |  |
| 4             | M4 ALLEN KEY         | <u> </u> | 1   |  |