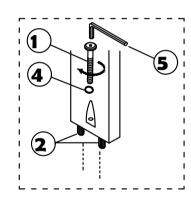

#### STEP 1

Attached C to B according to the hole and tighten it using hardware number 1,2,4, and 5

- **CAUTION:**
- 1. Do not FULLY TIGHTEN the nut or screw untill all is ready to assemble.
- 2. Do not OVER TIGHTEN the nut or screw to avoid causing damages to the thread.
- 3. Keep all hardware part out reach of children.

| NO | DESCRIPTION          | QTY   |
|----|----------------------|-------|
| 1  | JCBC SCREW M6 X 50MM | 6 PCS |
| 2  | WOOD DOWEL Ø8 x 30MM | 4 PCS |
| 3  | CSK SCREW M4 x 30MM  | 3 PCS |
| 4  | SPRNG WASHER M6      | 6 PCS |
| 5  | M4 ALLEN KEY         | 1 PC  |