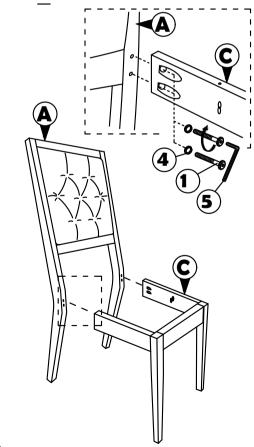

#### STEP 1

Attached C to B according to the hole and tighten it using hardware number 1,2,4, and 5

#### STEP 2

Align the whole part from STEP I Stick D to the whole assemble to A. Tighten the part of  $\overline{C}$  and part and fully-tighten it with A using hardware number 1,4 and 5 .

|   | NO | PART LIST    | QTY   |
|---|----|--------------|-------|
|   | Α  | BACK REST    | 1 PC  |
|   | В  | FRONT LEG    | 1 PC  |
| Ī | С  | SIDE RAIL    | 2 PCS |
|   | D  | CUSHION SEAT | 1 PC  |

| NO | DESCRIPTION          | QTY   |
|----|----------------------|-------|
| 1  | JCBC SCREW M6 X 50MM | 6 PCS |
| 2  | WOOD DOWEL Ø8 x 30MM | 4 PCS |
| 3  | CSK SCREW M4 x 30MM  | 3 PCS |
| 4  | SPRNG WASHER M6      | 6 PCS |
| 5  | M4 ALLEN KEY         | 1 PC  |